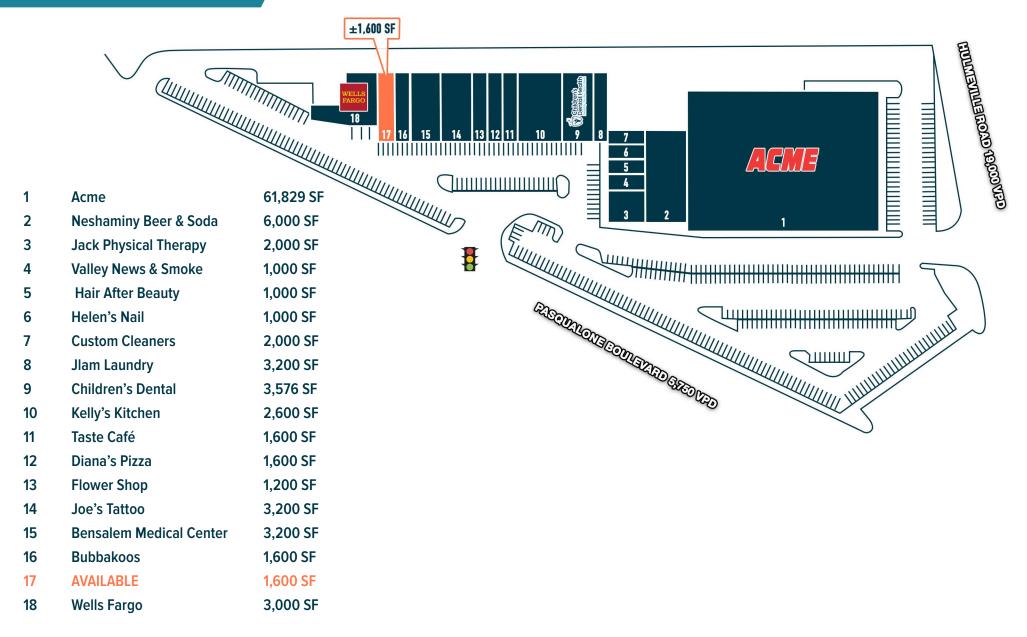

### **VILLAGE CENTER BENSALEM, PA** 2363 PASQUALONE BOULEVARD

#### ±1,600 SF PHILADELPHIA MSA

#### **STRONG NEIGHBORHOOD RETAIL!**

JOIN

# AVAILABLE IMMEDIATELY!

e information and images contained herein are from sources deemed reliable. However, Metro Commercial Real Estate, Inc. makes no representation whatsoever as to their accuracy or authenticity. Images shown may be modified for illustrative purposes. Images may be out-of-date and not current. 10.02.2