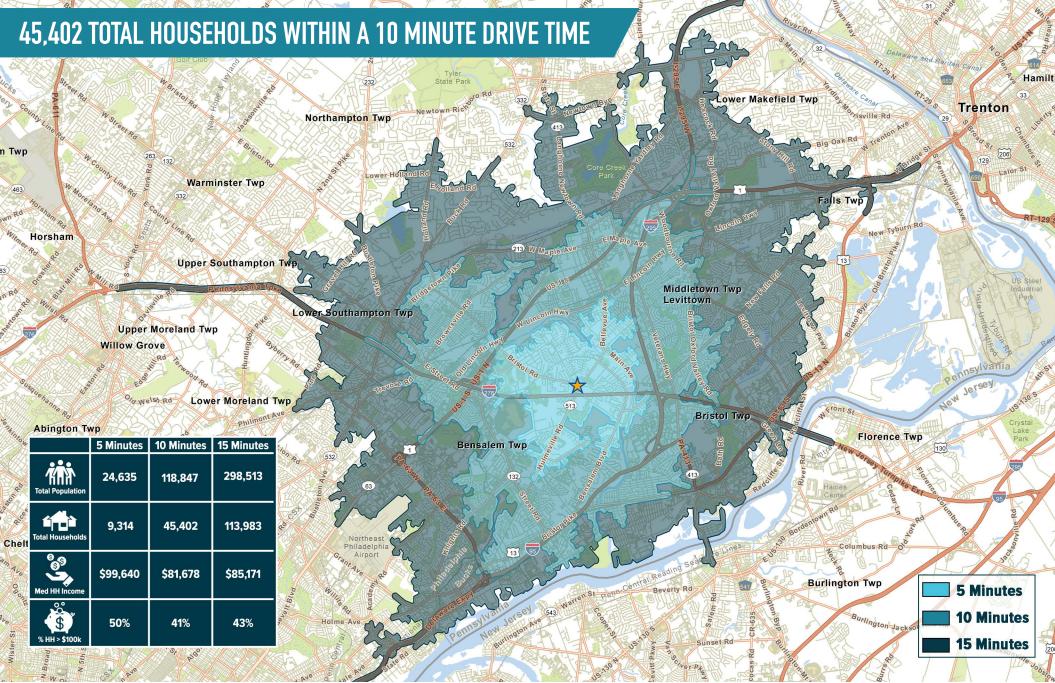

#### VILLAGE CENTER BENSALEM, PA 2363 PASQUALONE BOULEVARD

e information and images contained herein are from sources deemed reliable. However, Metro Commercial Real Estate, Inc. makes no representation whatsoever as to their accuracy or authenticity. Images shown may be modified for illustrative purposes. Images may be out-of-date and not current. 10.02.24