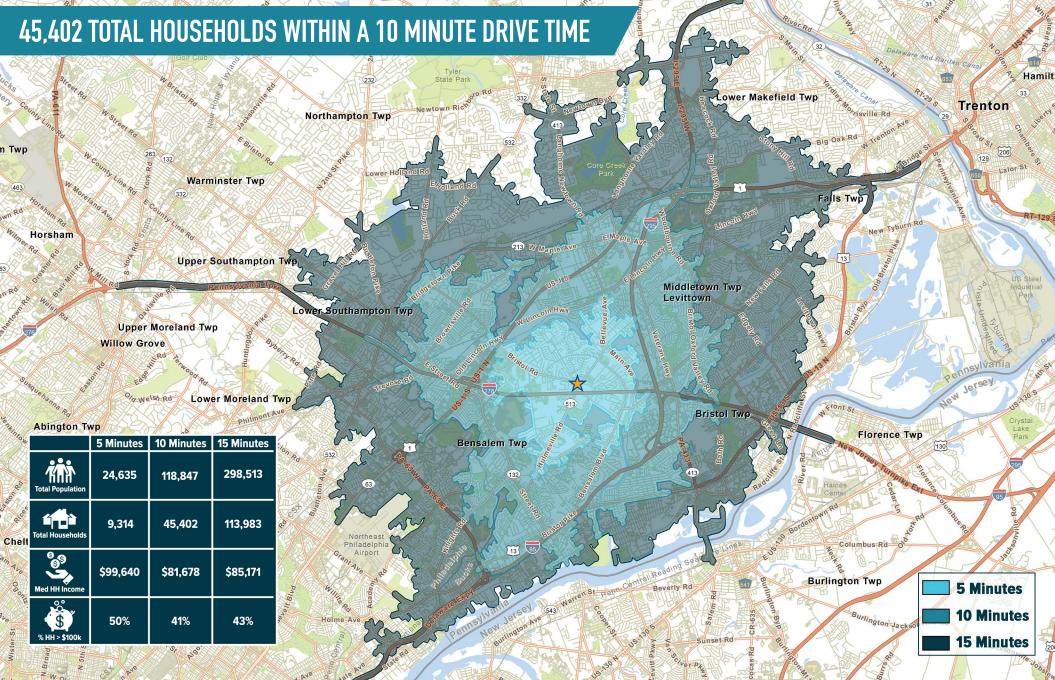

## **VILLAGE CENTER BENSALEM, PA** 2363 PASQUALONE BOULEVARD

±1,600 – 3,200 SF AVAILABLE FOR LEASE PHILADELPHIA MSA

#### **STRONG NEIGHBORHOOD RETAIL!**



JOIN





## get in touch.

#### **VALERIE BARGER**

**office** 610.825.5222 direct 610.260.2661 vbarger@metrocommercial.com

#### **JOE DOUGHERTY**

**office** 610.825.5222 direct 610.260.2670 jdougherty@metrocommercial.com



**Newtown Twp** 

ges contained herein are from sources deemed reliable. However, Metro Commercial Real Estate, Inc. makes no representation whatsoever as to their accuracy or authenticity. Images shown may be modified for illustrative purposes. Images may be out-of-date and not current. 01.03.25

















MetroCommercial.com

# **AVAILABLE IMMEDIATELY!**



information and images contained herein are from sources deemed reliable. However, Metro Commercial Real Estate, Inc. makes no representation whatsoever as to their accuracy or authenticity. Images shown may be modified for illustrative purposes. Images may be out-of-date and not current. 01.03.25

#### VILLAGE CENTER BENSALEM, PA 2363 PASQUALONE BOULEVARD















e information and images contained herein are from sourc