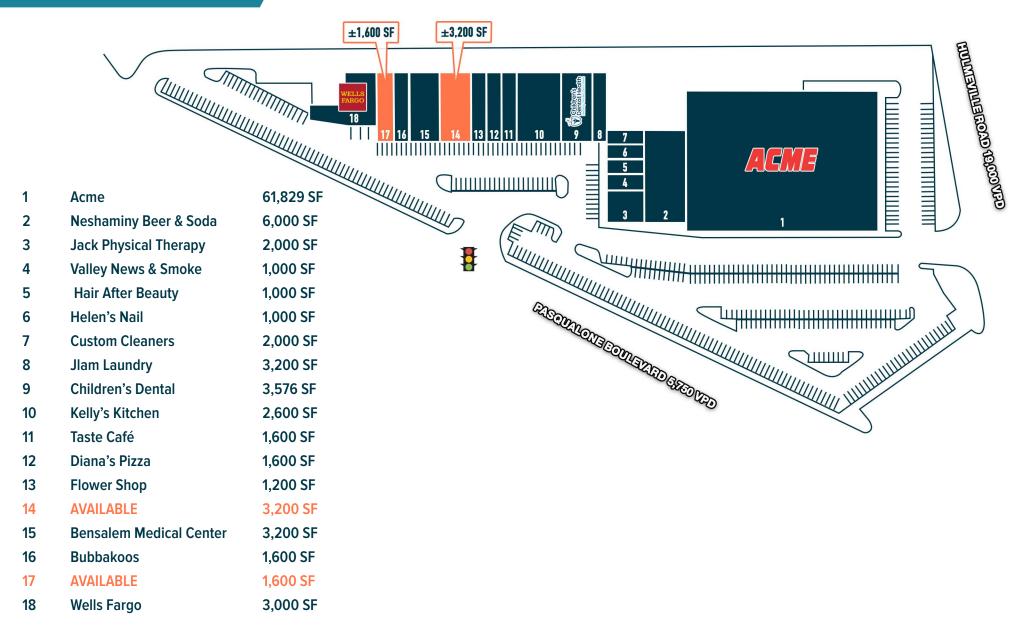

## **VILLAGE CENTER BENSALEM, PA** 2363 PASQUALONE BOULEVARD

±1,600 – 3,200 SF AVAILABLE FOR LEASE PHILADELPHIA MSA

# **AVAILABLE IMMEDIATELY!**

information and images contained herein are from sources deemed reliable. However, Metro Commercial Real Estate, Inc. makes no representation whatsoever as to their accuracy or authenticity. Images shown may be modified for illustrative purposes. Images may be out-of-date and not current. 01.03.25