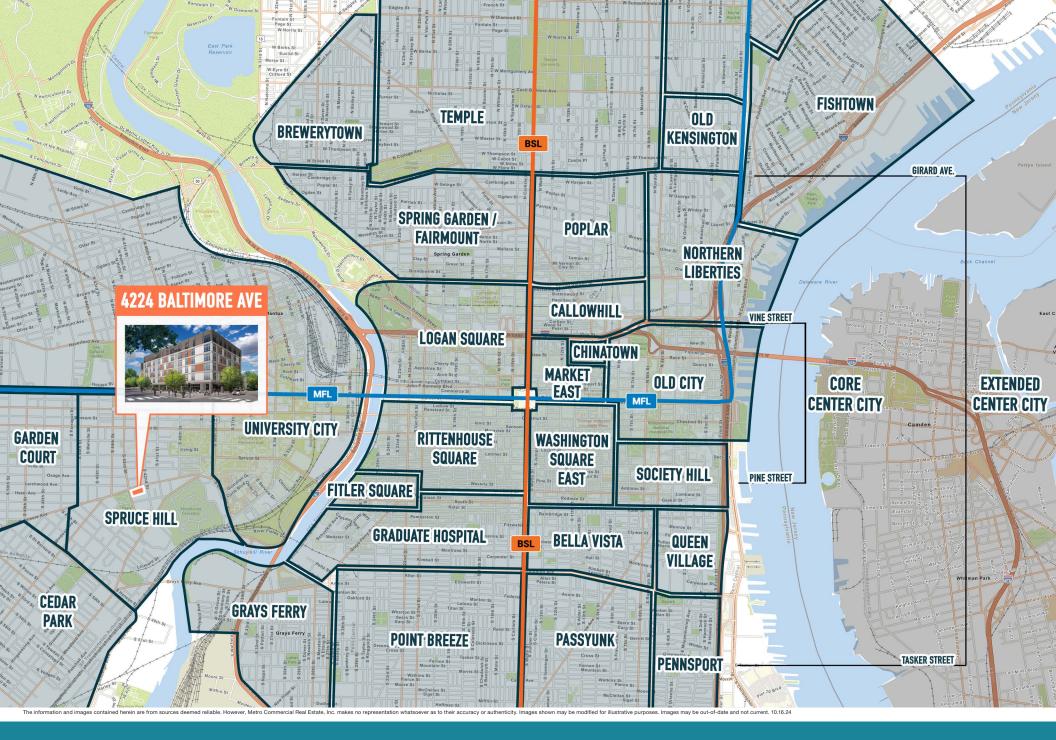

## 4224 BALTIMORE AVE PHILADELPHIA, PA

MetroCommercial.com

The information and images contained herein are from sources deemed reliable. However, Metro Commercial Real Estate, Inc. makes no representation whatsoever as to their accuracy or authenticity. Images shown may be modified for illustrative purposes. Images may be out-of-date and not current. 11.23.20

MetroCommercial.com

The information and images contained herein are from sources deemed reliable. However, Metro Commercial Real Estate, Inc. makes no representation whatsoever as to their accuracy or authenticity. Images shown may be modified for illustrative purposes. Images may be out-of-date and not current. 11.23.20