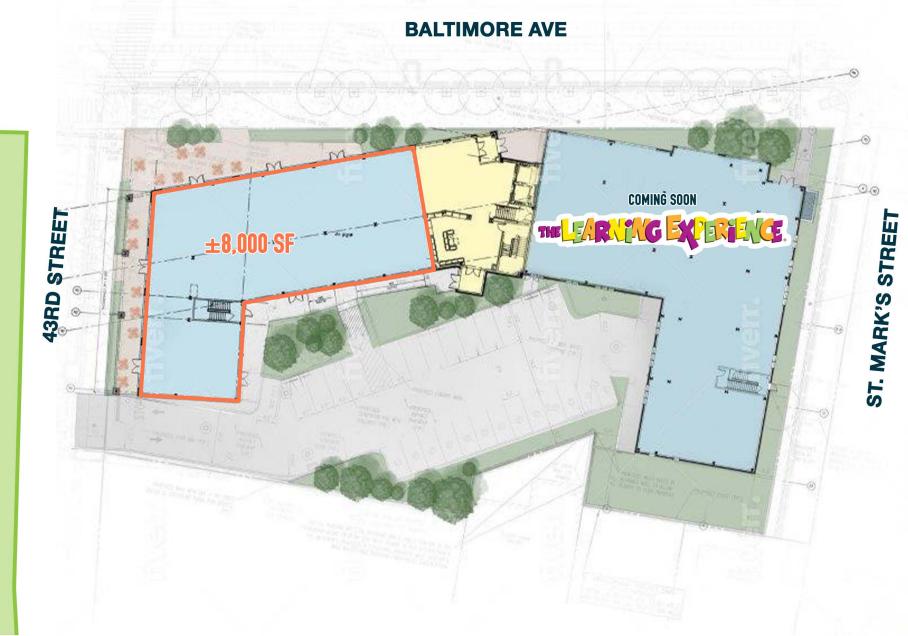

## 4224 BALTIMORE AVE PHILADELPHIA, PA

# ±8,000 SF AVAILABLE FOR LEASE (DIVISIBLE)

## **4224 BALTIMORE AVE** PHILADELPHIA, PA