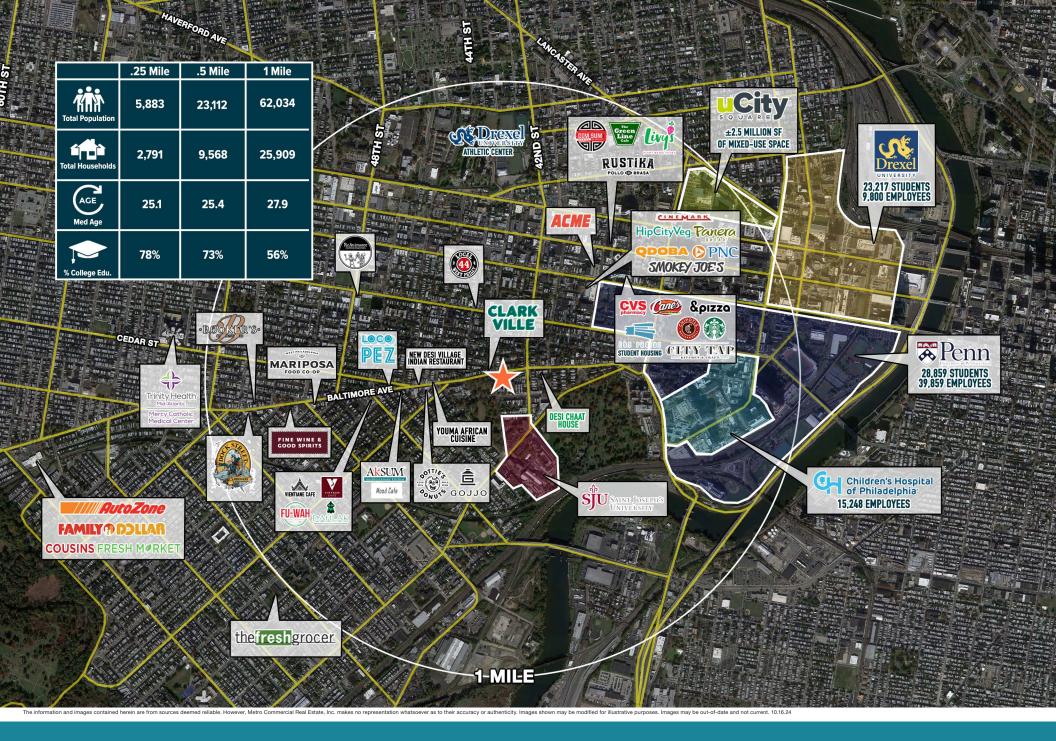

## 4224 BALTIMORE AVE PHILADELPHIA, PA

# ±8,000 SF AVAILABLE FOR LEASE (DIVISIBLE)





# get in touch.

#### **SHANE HART**

office 215.893.0300 direct 215.282.0151 shart@metrocommercial.com

#### **SCOTT BENSON**

office 215.893.0300 direct 215.282.0158 sbenson@metrocommercial.com

MetroCommercial.com | PLYMOUTH MEETING, PA | MOUNT LAUREL, NJ | MIAMI, FL | PHILADELPHIA, PA



## **4224 BALTIMORE AVE** PHILADELPHIA, PA







## 4224 BALTIMORE AVE PHILADELPHIA, PA



MetroCommercial.com



The information and images contained herein are from sources deemed reliable. However, Metro Commercial Real Estate, Inc. makes no representation whatsoever as to their accuracy or authenticity. Images shown may be modified for illustrative purposes. Images may be out-of-date and not current. 11.23.20





MetroCommercial.com



The information and images contained herein are from sources deemed reliable. However, Metro Commercial Real Estate, Inc. makes no representation whatsoever as to their accuracy or authenticity. Images shown may be modified for illustrative purposes. Images may be out-of-date and not current. 11.23.20



**CLARK** 

PARK



MetroCommercial.com