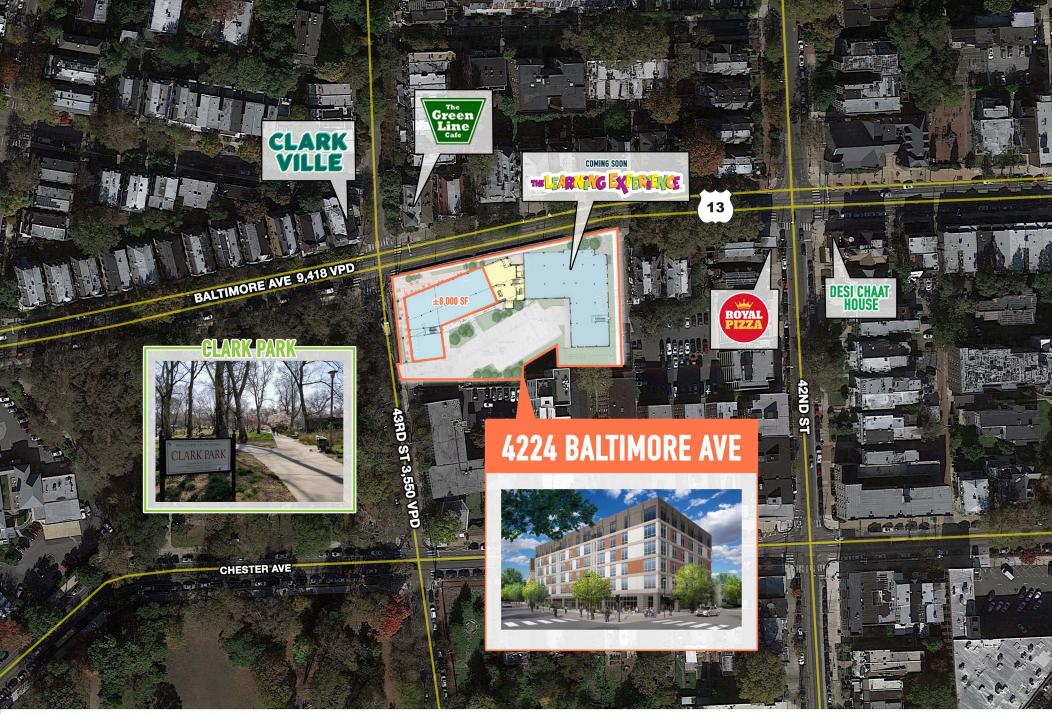

## 4224 BALTIMORE AVE PHILADELPHIA, PA

# ±8,000 SF AVAILABLE FOR LEASE (DIVISIBLE)

## **4224 BALTIMORE AVE** PHILADELPHIA, PA