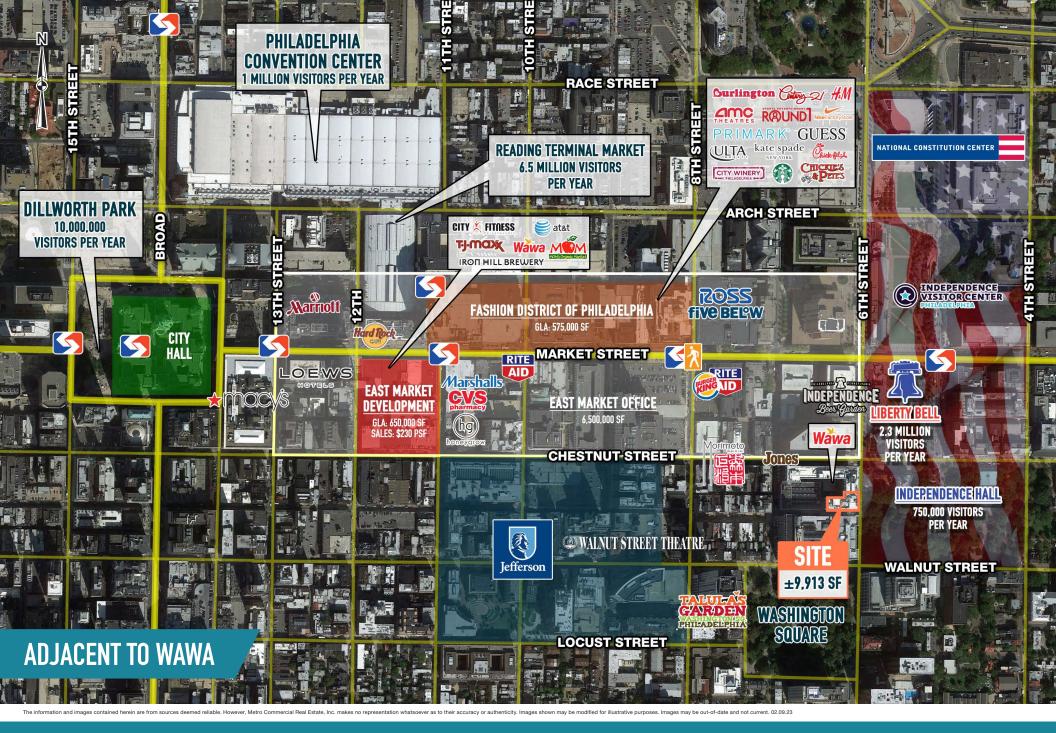

FORMER DAVITA FACILITY **PUBLIC LEDGER BUILDING** 150 SOUTH INDEPENDENCE MALL WEST, SUITE 101, PHILADELPHIA, PA