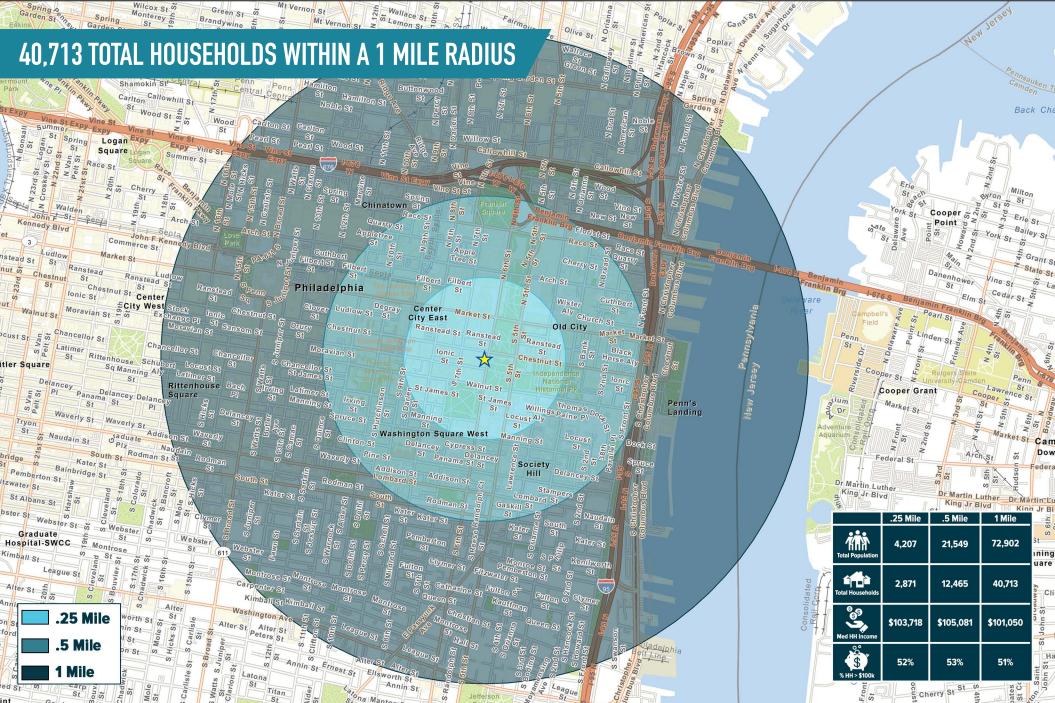

FORMER DAVITA FACILITY **PUBLIC LEDGER BUILDING** 150 SOUTH INDEPENDENCE MALL WEST, SUITE 101, PHILADELPHIA, PA