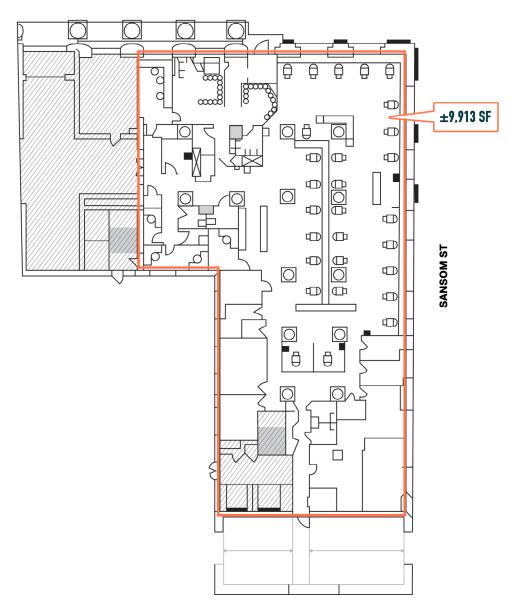

## FORMER DAVITA FACILITY **PUBLIC LEDGER BUILDING** 150 SOUTH INDEPENDENCE MALL WEST, SUITE 101, PHILADELPHIA, PA

±9,913 SF AVAILABLE FOR LEASE

PHILADELPHIA MSA

#### FORMER DAVITA FACILITY **PUBLIC LEDGER BUILDING** 150 SOUTH INDEPENDENCE MALL WEST, SUITE 101, PHILADELPHIA, PA

MetroCommercial.com

#### FORMER DAVITA FACILITY **PUBLIC LEDGER BUILDING** 150 SOUTH INDEPENDENCE MALL WEST, SUITE 101, PHILADELPHIA, PA

MetroCommercial.com

FORMER DAVITA FACILITY **PUBLIC LEDGER BUILDING** 150 SOUTH INDEPENDENCE MALL WEST, SUITE 101, PHILADELPHIA, PA