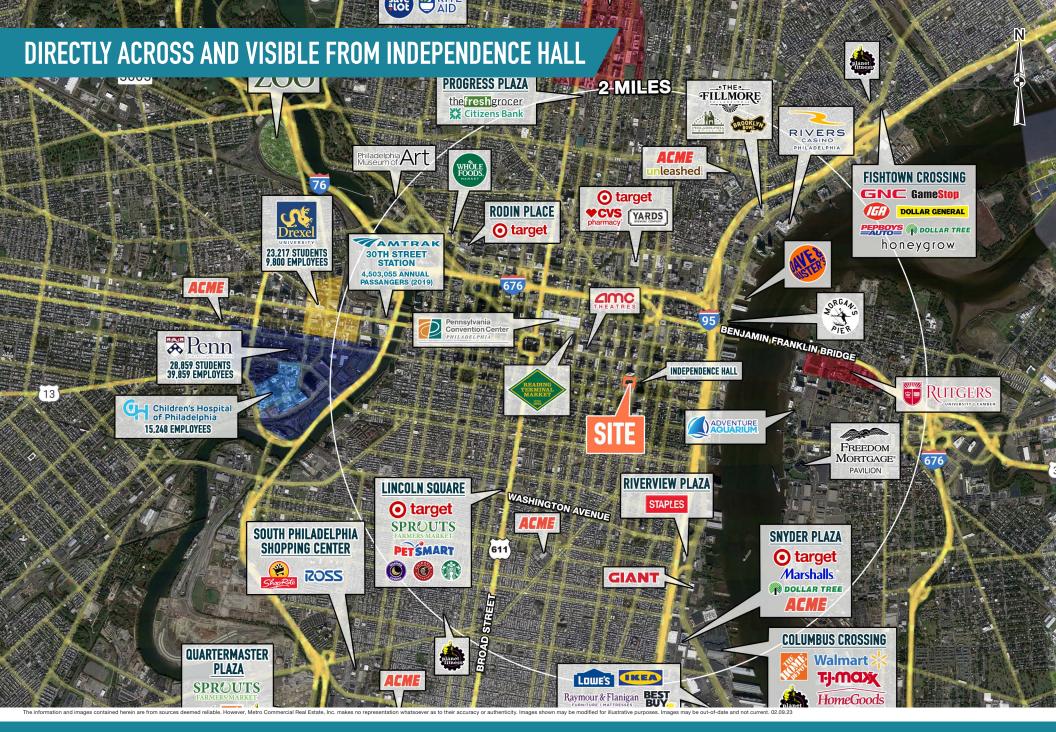

FORMER DAVITA FACILITY **PUBLIC LEDGER BUILDING** 150 SOUTH INDEPENDENCE MALL WEST, SUITE 101, PHILADELPHIA, PA