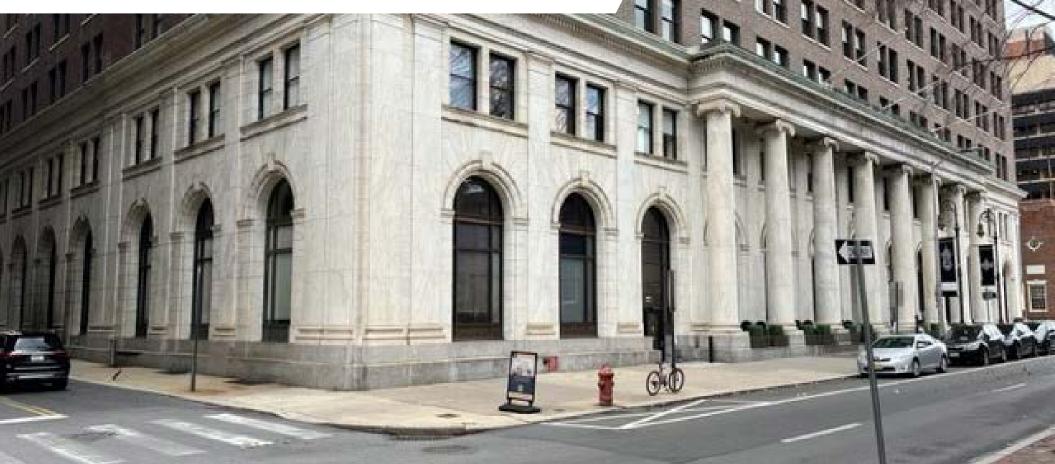

## FORMER DAVITA FACILITY **PUBLIC LEDGER BUILDING** 150 SOUTH INDEPENDENCE MALL WEST, SUITE 101, PHILADELPHIA, PA

±9,913 SF AVAILABLE FOR LEASE

PHILADELPHIA MSA

### **PROMINENT GROUND-LEVEL SPACE AT THE CORNER OF 6TH & SANSOM STREET**

# PART OF THE HISTORIC LEDGER BUILDING

S 6TH ST

information and images contained herein are from sources deemed reliable. However, Metro Commercial Real Estate, Inc. makes no representation whatsoever as to their accuracy or authenticity. Images shown may be modified for illustrative purposes. Images may be out-of-date and not current. 02.09.23