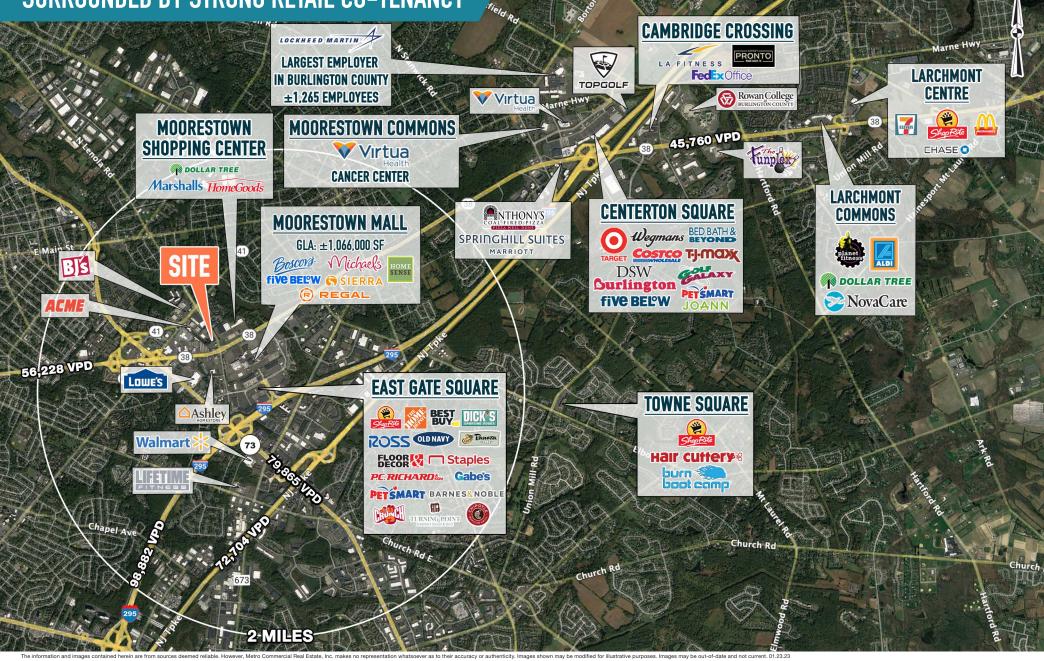

Total Populati Ashland 30 Voorhees Tw 45 Runnemede lagnolia 47 10,223 59,315 173,285 45 West Deptford Twp (41 Hi-Nella Glendora Woodbury 41 Gibbsboro 89 5 Stratford 85,580 97,749 87,196 **5 Minutes** Deptford Med HH Inco Laurel Springs Gloucester Twp **10 Minutes** °d<del>(9</del> oodbury Heights 30 Lindenwold 43% 45% 49% A 73 (47) esson Rd **15 Minutes** (41) Clementon Berlin Twp % HH > \$100 168 47

Bever

The information and images contained herein are from sources deemed reliable. However, Metro Commercial Real Estate, Inc. makes no representation whatsoever as to their accuracy or authenticity. Images shown may be modified for illustrative purposes. Images may be out-of-date and not current. 01.23.23

380 S LENOLA ROAD **MAPLE SHADE, NJ** 



# SURROUNDED BY STRONG RETAIL CO-TENANCY



## 380 S LENOLA ROAD MAPLE SHADE, NJ



#### Marshalls TURNING POINT HomeGoods S 38 IRONHIL DOLLAR TREE Fanera Boscová COMING SOON P.J. WHELIHAN'S **C**Cooper OCEANFIRS Unive BARNES&NOBLE DELACI PETSMART U-HAUL MOORESTOWN MALL GLA: 1,062,000 SF 44,969 VPD Michaels HOME SENSE 38 five BEL®W ULTA **SIERRA Ashley TURN** PC. RICHARD **MIXON DRIVE ¬**Staples OLD NAVY 98,882 VPD LOWE'S BEST 295 Ochicano and a set of the set of FLOOR C 73 DICK S I PH R ROSS **Gabe**\*s

he information and images contained herein are from sources deemed reliable. However, Metro Commercial Real Estate, Inc. makes no representation whatsoever as to their accuracy or authenticity. Images shown may be modified for illustrative purposes. Images may be out-of-date and not current. 01.23.23





MetroCommercial.com

# 3