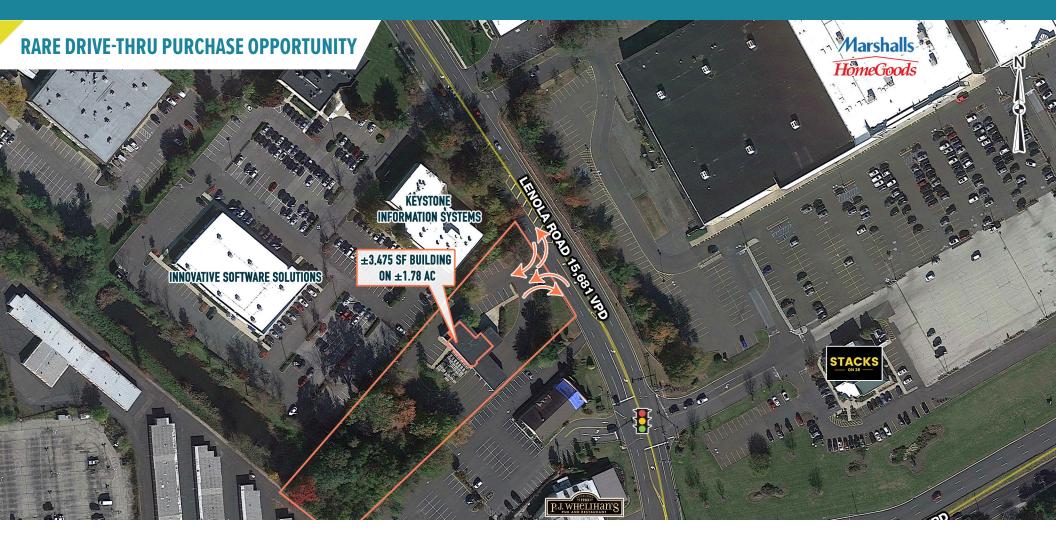

# 380 S LENOLA ROAD

 $\pm$ 3,475 SF BUILDING ON  $\pm$ 1.78 AC Philadelphia MSA

380 S LENOLA ROAD **MAPLE SHADE, NJ** 