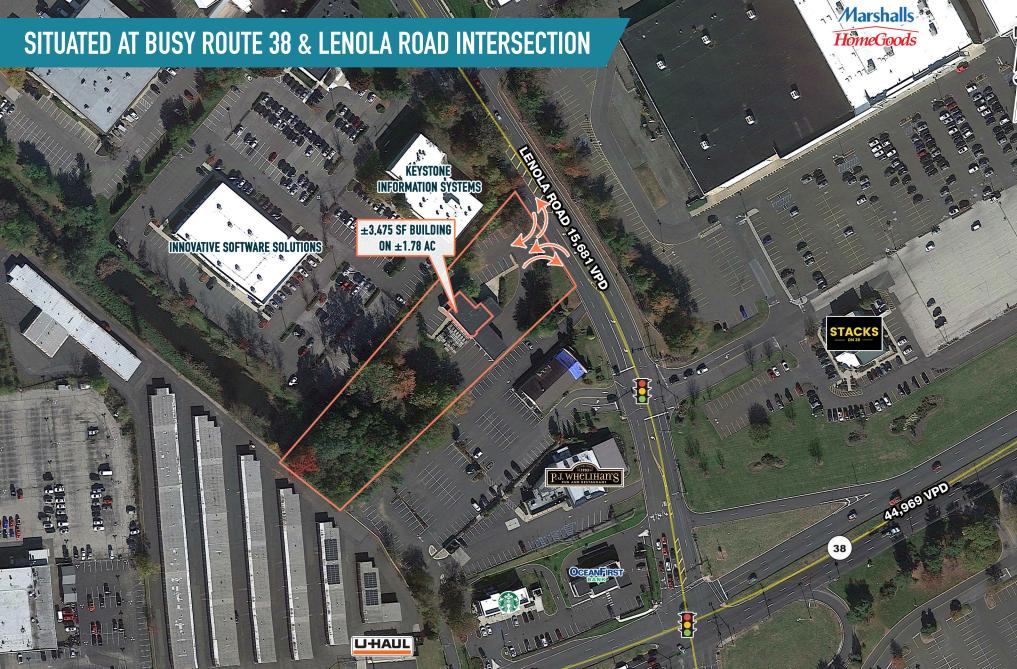

# 380 S LENOLA ROAD

 $\pm$ 3,475 SF BUILDING ON  $\pm$ 1.78 AC Philadelphia MSA

380 S LENOLA ROAD **MAPLE SHADE, NJ** 