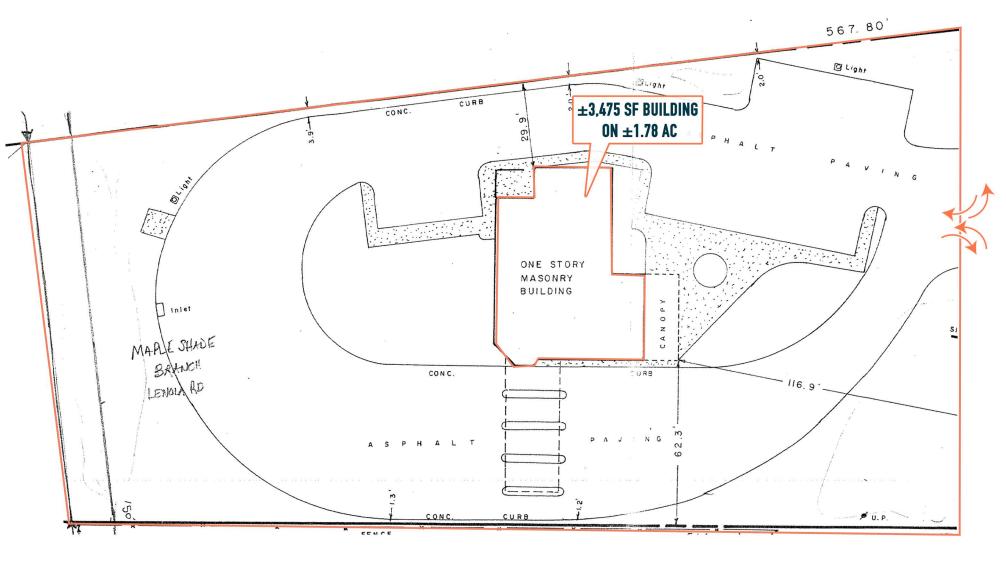

# 380 S LENOLA ROAD

 $\pm$ 3,475 SF BUILDING ON  $\pm$ 1.78 AC Philadelphia MSA