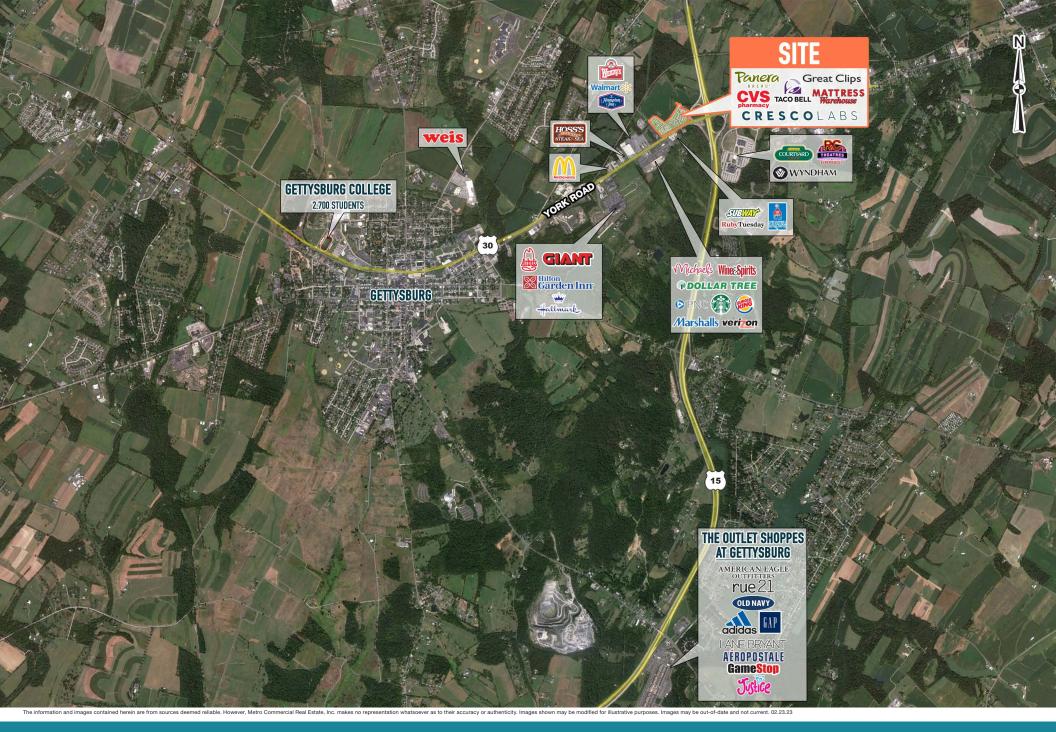

## LINCOLN COMMONS **GETTYSBURG, PA** ROUTE 15 & ROUTE 30 (YORK ROAD)

www.metrocommercial.com