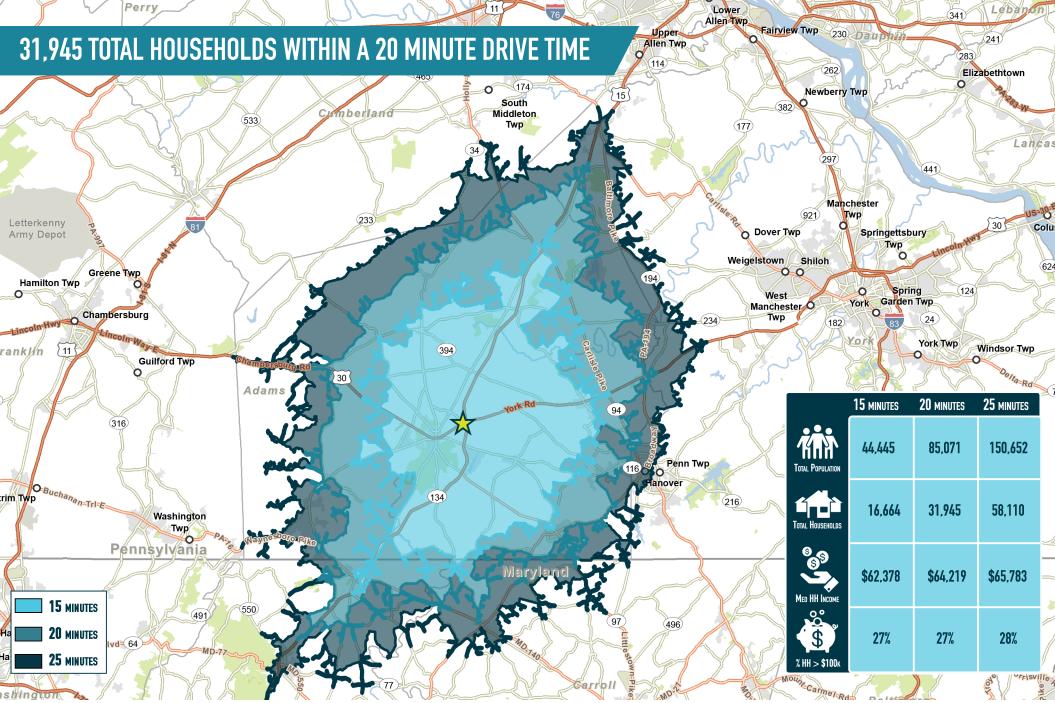

# **EXCELLENT OPPORTUNITY FOR BANKS, QUICK SERVICE RESTAURANTS, AND MEDICAL**

The information and images contained herein are from sources deemed reliable. However, Metro Commercial Real Estate, Inc. makes no representation whatsoever as to their accuracy or authenticity. Images shown may be modified for illustrative purposes. Images may be out-of-date and not current. 02.23.23