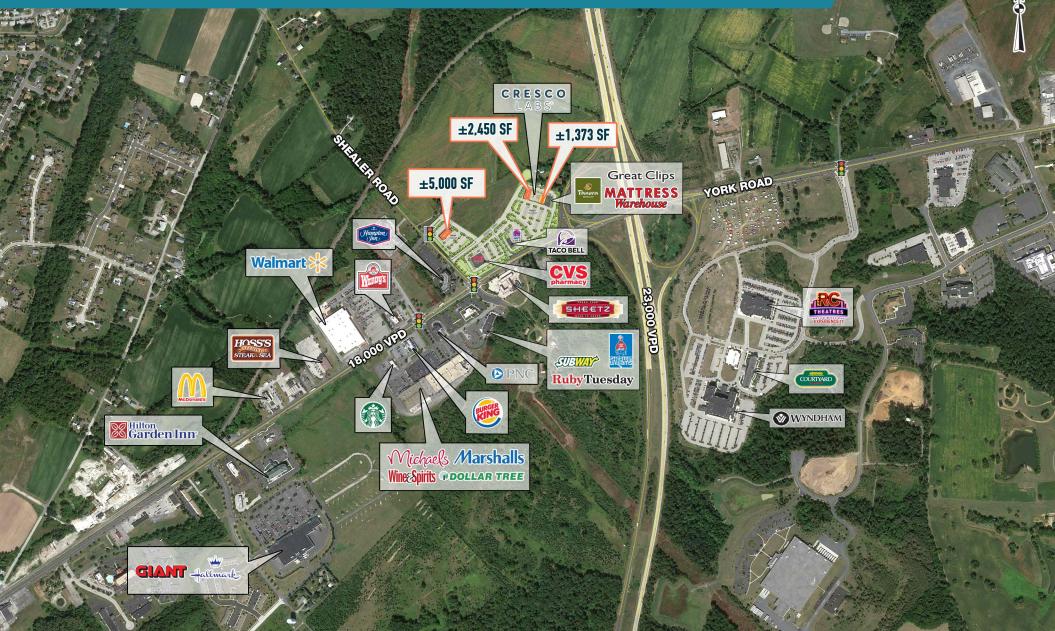

#### LINCOLN COMMONS GETTYSBURG, PA ROUTE 15 & ROUTE 30 (YORK ROAD)

www.metrocommercial.com

N

The information and images contained herein are from sources deemed reliable. However, Metro Commercial Real Estate, Inc. makes no representation whatsoever as to their accuracy or authenticity. Images shown may be modified for illustrative purposes. Images may be out-of-date and not current. 02.23.23