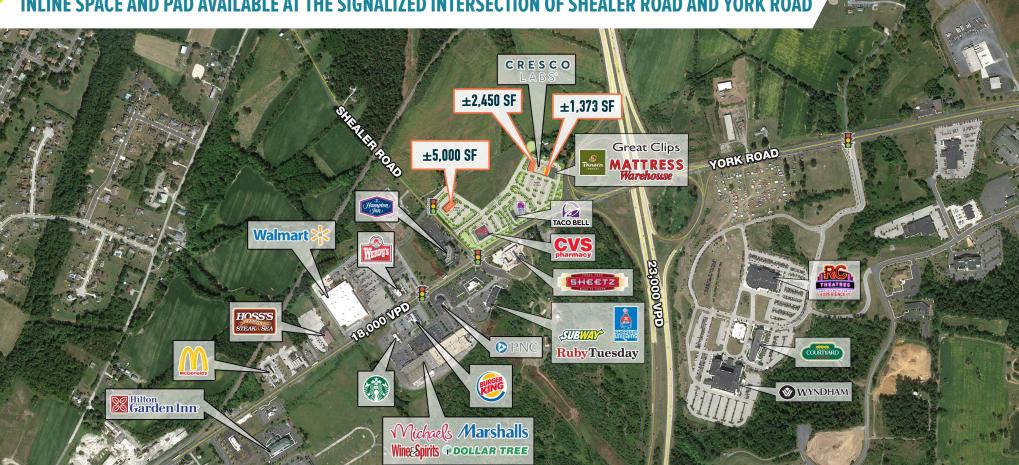

#### INLINE SPACE AND PAD AVAILABLE AT THE SIGNALIZED INTERSECTION OF SHEALER ROAD AND YORK ROAD

### LINCOLN COMMONS **GETTYSBURG, PA** ROUTE 15 & ROUTE 30 (YORK ROAD)

 $\pm 2,450$  SF ENDCAP, AND  $\pm 1,373$  SF INLINE SPACE AVAILABLE FOR LEASE ±5.000 SF PAD AVAILABLE FOR LEASE OR SALE