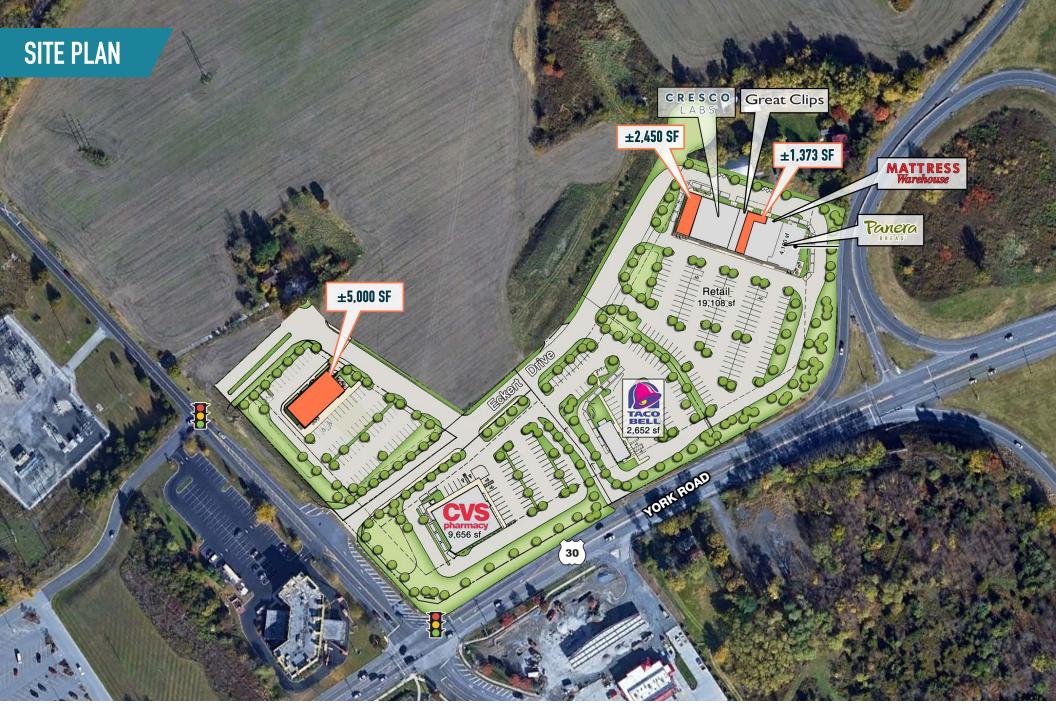

### LINCOLN COMMONS **GETTYSBURG, PA** ROUTE 15 & ROUTE 30 (YORK ROAD)

 $\pm 2,450$  SF ENDCAP, AND  $\pm 1,373$  SF INLINE SPACE AVAILABLE FOR LEASE ±5.000 SF PAD AVAILABLE FOR LEASE OR SALE

#### INLINE SPACE AND PAD AVAILABLE AT THE SIGNALIZED INTERSECTION OF SHEALER ROAD AND YORK ROAD

#### LINCOLN COMMONS GETTYSBURG, PA ROUTE 15 & ROUTE 30 (YORK ROAD)

www.metrocommercial.com

N

The information and images contained herein are from sources deemed reliable. However, Metro Commercial Real Estate, Inc. makes no representation whatsoever as to their accuracy or authenticity. Images shown may be modified for illustrative purposes. Images may be out-of-date and not current. 02.23.23