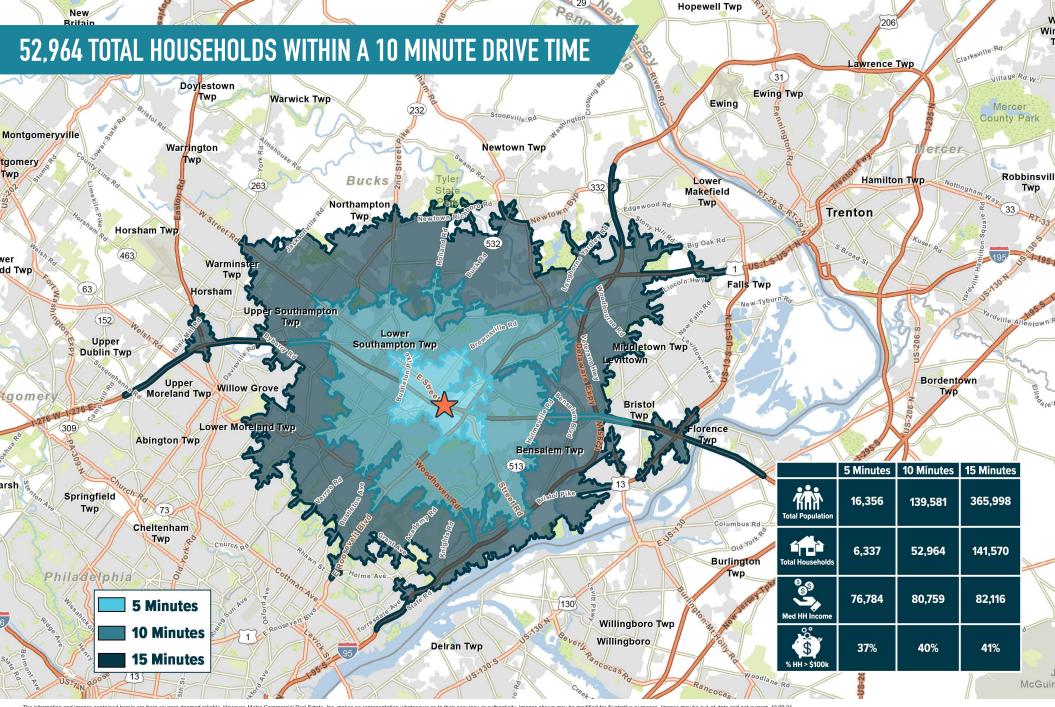

## FEASTERVILLE-TREVOSE, PA 4610 E STREET RD

ZONING: GENERAL COMMERCIAL (G-C)

BUCKS COUNTY

and images contained herein are from sources deemed reliable. However, Metro Commercial Real Estate, Inc. makes no representation whatsoever as to their accuracy or authenticity. Images shown may be modified for illustrative purposes. Images may be out-of-date and not current. 12.5.24