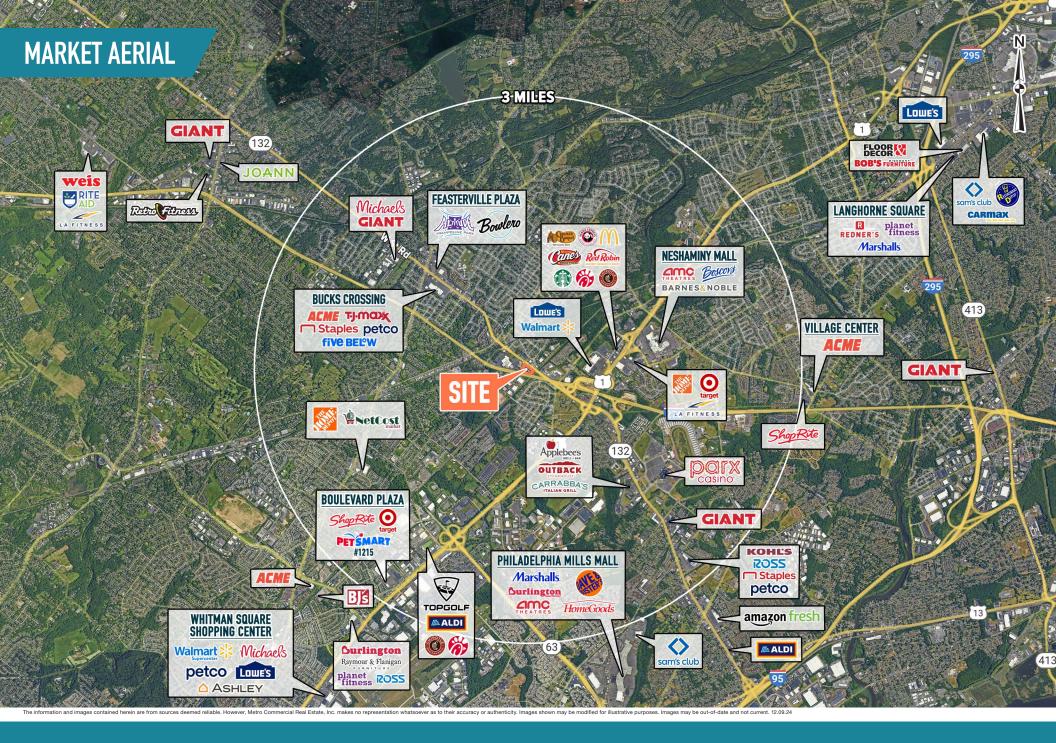

### FEASTERVILLE-TREVOSE, PA

4610 E STREET RD

±2,000 – 8,500 SF AVAILABLE FOR LEASE Philadelphia MSA



**LEASED BY:** 



**OWNED & MANAGED BY:** 



#### get in touch.

#### **SHANE HART**

office 215.893.0300 direct 215.282.0151 shart@metrocommercial.com

MetroCommercial.com | PLYMOUTH MEETING, PA | MOUNT LAUREL, NJ | MIAMI, FL | PHILADELPHIA, PA



#### FEASTERVILLE-TREVOSE, PA 4610 E STREET RD





## FEASTERVILLE-TREVOSE, PA 4610 E STREET RD



ZONING: GENERAL COMMERCIAL (G-C)

BUCKS COUNTY

and images contained herein are from sources deemed reliable. However, Metro Commercial Real Estate, Inc. makes no representation whatsoever as to their accuracy or authenticity. Images shown may be modified for illustrative purposes. Images may be out-of-date and not current. 12.5.24

44,659 VPD





±2,000 - 8,500 SF AVAILABLE



information and images contained herein are from sources deemed reliable. However, Metro Commercial Real Estate, Inc. makes no representation whatsoever as to their accuracy or authenticity. Images shown may be modified for illustrative purposes. Images may be out-of-date and not current. 12.09.24

# FEASTERVILLE-TREVOSE, PA 4610 E STREET RD