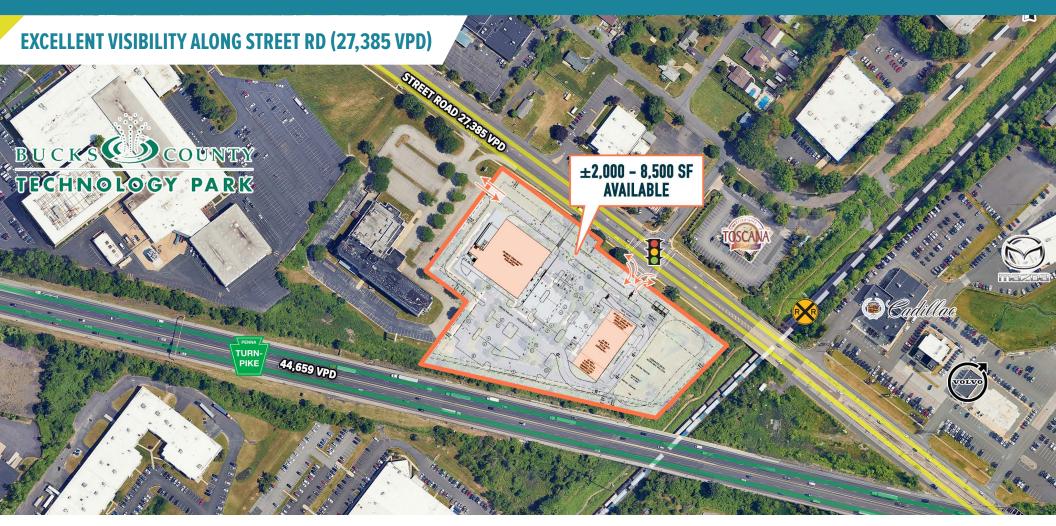

44,659 VPD

±2,000 - 8,500 SF AVAILABLE

information and images contained herein are from sources deemed reliable. However, Metro Commercial Real Estate, Inc. makes no representation whatsoever as to their accuracy or authenticity. Images shown may be modified for illustrative purposes. Images may be out-of-date and not current. 12.09.24