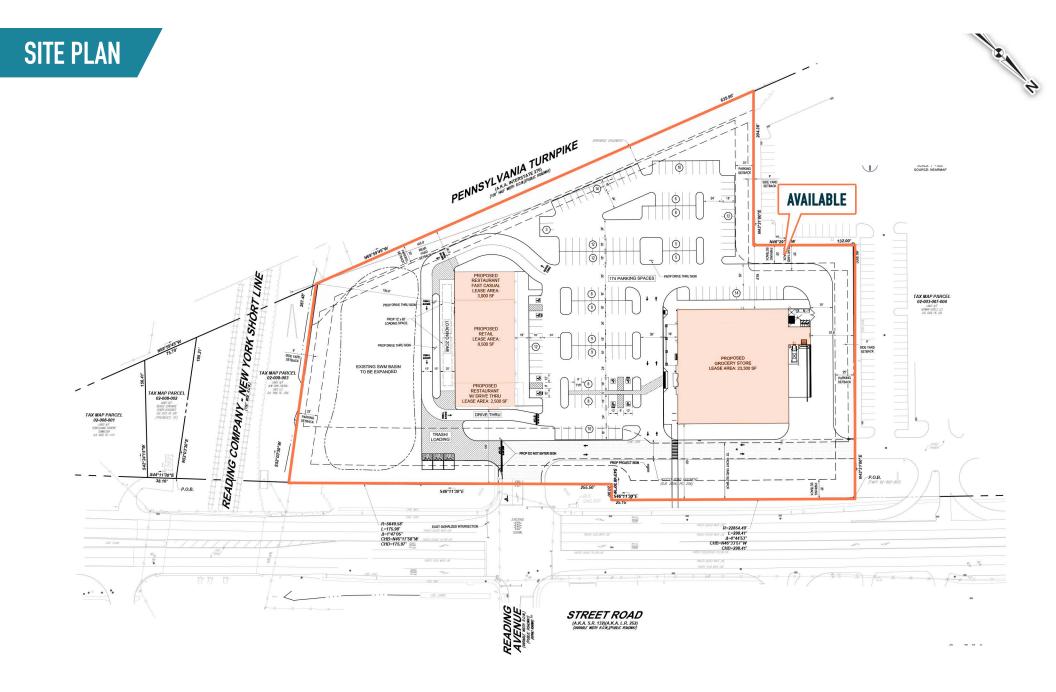

### FEASTERVILLE-TREVOSE, PA

4610 E STREET RD

±2,000 – 8,500 SF AVAILABLE FOR LEASE Philadelphia MSA

**LEASED BY:** 

**OWNED & MANAGED BY:** 