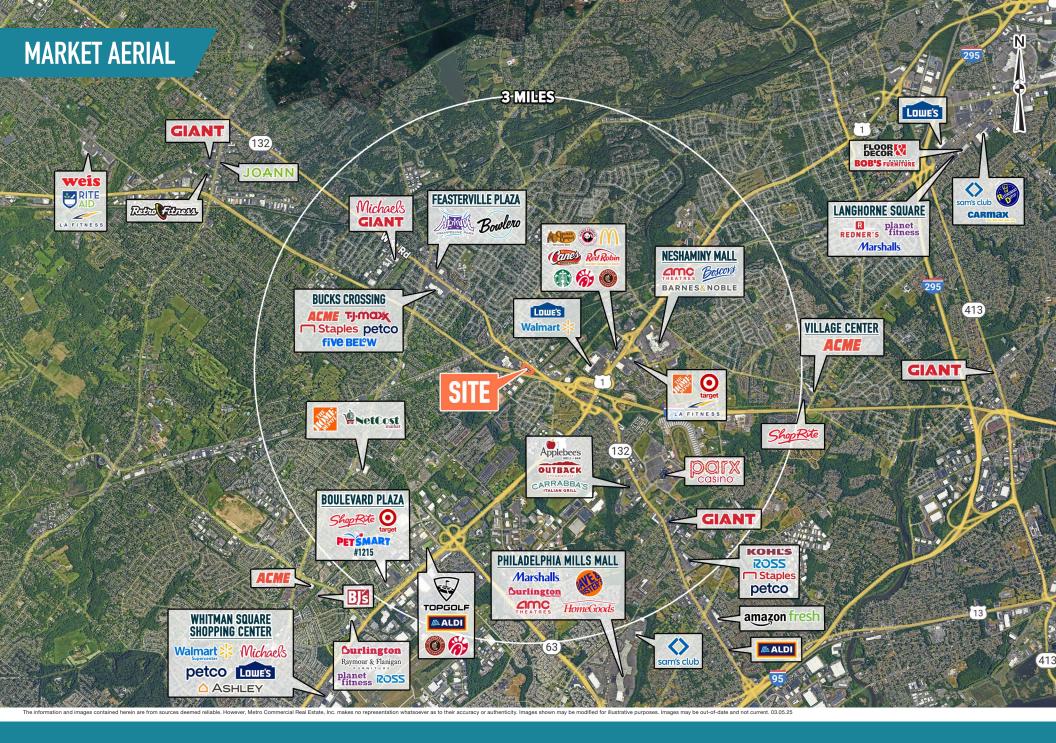

# FEASTERVILLE-TREVOSE, PA

4610 E STREET RD

±2,000 – 10,150 SF AVAILABLE FOR LEASE Philadelphia MSA



**LEASED BY:** 



**OWNED & MANAGED BY:** 



## get in touch.

#### **SHANE HART**

office 215.893.0300 direct 215.282.0151 shart@metrocommercial.com

MetroCommercial.com | PLYMOUTH MEETING, PA | MOUNT LAUREL, NJ | MIAMI, FL | PHILADELPHIA, PA



#### FEASTERVILLE-TREVOSE, PA 4610 E STREET RD





# FEASTERVILLE-TREVOSE, PA 4610 E STREET RD



ZONING: GENERAL COMMERCIAL (G-C)

BUCKS COUNTY

and images contained herein are from sources deerned reliable. However, Metro Commercial Real Estate, Inc. makes no representation whatsoever as to their accuracy or authenticity. Images shown may be modified for illustrative purposes. Images may be out-of-date and not current. 3.5 25

44,659 VPD





±2,000 - 10,150 SF Available



formation and images contained herein are from sources deemed reliable. However, Metro Commercial Real Estate, Inc. makes no representation whatsoever as to their accuracy or authenticity. Images shown may be modified for illustrative purposes. Images may be out-of-date and not current. 03.05.25

### FEASTERVILLE-TREVOSE, PA 4610 E STREET RD