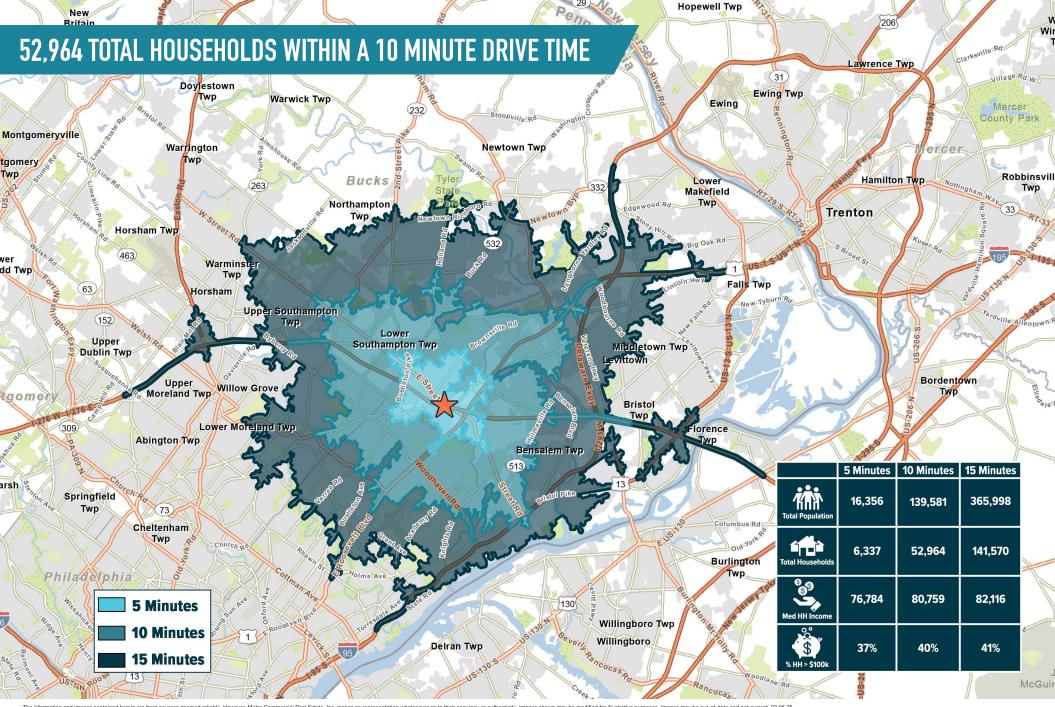

# FEASTERVILLE-TREVOSE, PA 4610 E STREET RD

ZONING: GENERAL COMMERCIAL (G-C)

BUCKS COUNTY

and images contained herein are from sources deerned reliable. However, Metro Commercial Real Estate, Inc. makes no representation whatsoever as to their accuracy or authenticity. Images shown may be modified for illustrative purposes. Images may be out-of-date and not current. 3.5 25