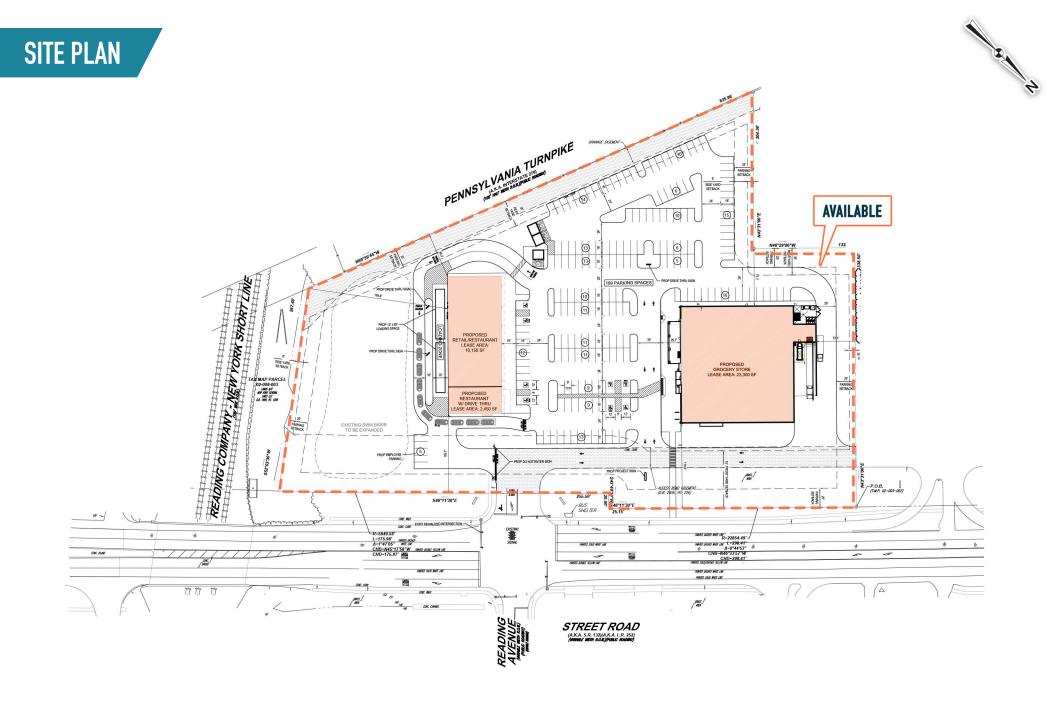

# FEASTERVILLE-TREVOSE, PA

4610 E STREET RD

±2,000 – 10,150 SF AVAILABLE FOR LEASE Philadelphia MSA

**LEASED BY:** 

**OWNED & MANAGED BY:** 