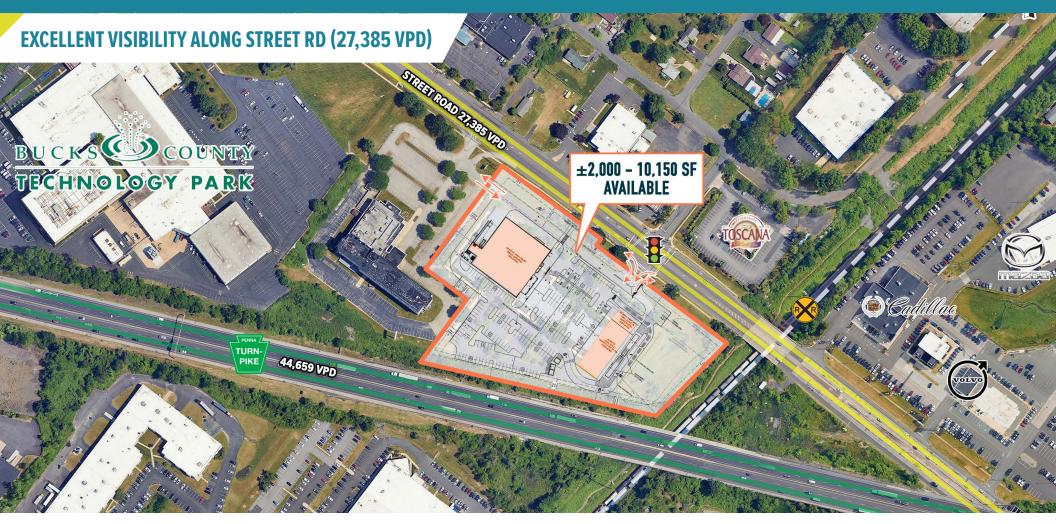

44,659 VPD

±2,000 - 10,150 SF Available

formation and images contained herein are from sources deemed reliable. However, Metro Commercial Real Estate, Inc. makes no representation whatsoever as to their accuracy or authenticity. Images shown may be modified for illustrative purposes. Images may be out-of-date and not current. 03.05.25