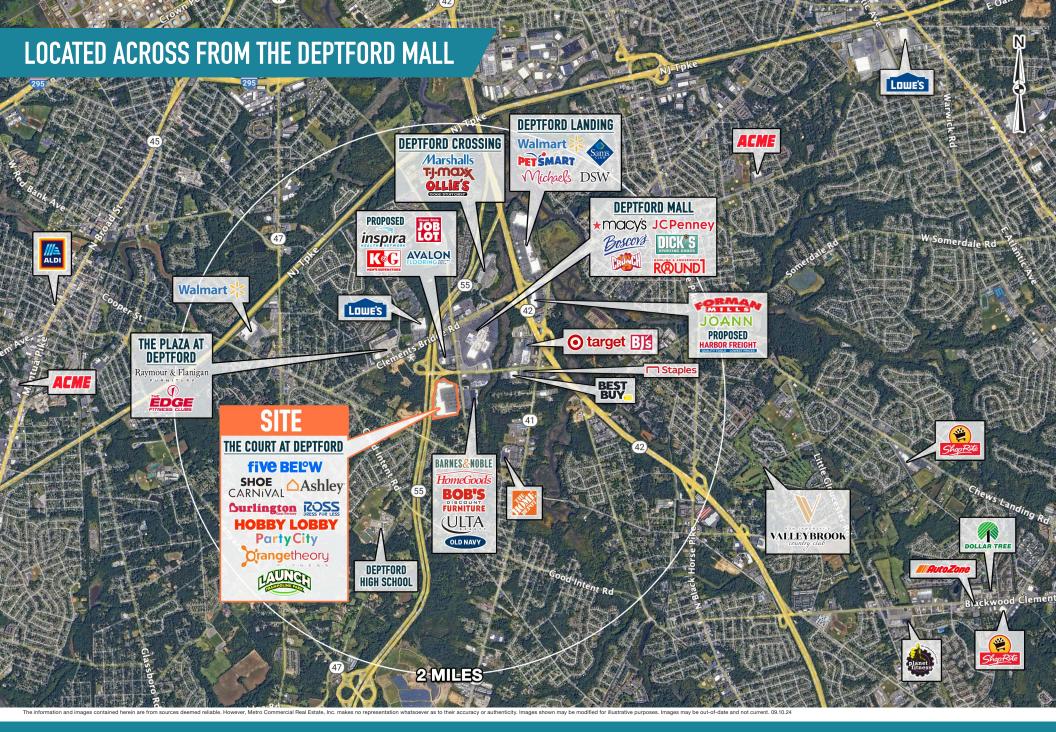

### **COURT AT DEPTFORD** DEPTFORD, NJ

1500 ALMONESSON ROAD

±2,000 - 28,000 SF AVAILABLE FOR LEASE

PHILADELPHIA MSA







## get in touch.

### **DAVID JUDD**

**y** office 856,866,1900 direct 856.222.3037 djudd@metrocommercial.com

### **JOE DOUGHERTY**

**office 610.825.5222** direct 610.260.2670 jdougherty@metrocommercial.com



**COURT AT DEPTFORD** <u>Deptford,</u> Nj 1500 ALMONESSON ROAD

**Darby Twp** 



Maple Shade



DEPTFORD, NJ 1500 ALMONESSON ROAD





The information and images contained herein are from sources deemed reliable. However, Metro Commercial Real Estate, Inc. makes no representation whatsoever as to their accuracy or authenticity. Images shown may be modified for illustrative purposes. Images may be out-of-date and not current.

COURT AT DEPTFORD

DEPTFORD, NJ
1500 ALMONESSON ROAD



### FANTASTIC NATIONAL RETAILERS DRIVING ON-SITE TRAFFIC







## POTENTIAL DEMISING PLAN OPTION 1









## POTENTIAL DEMISING PLAN OPTION 2









# RENDERING







## PROPERTY PHOTOS