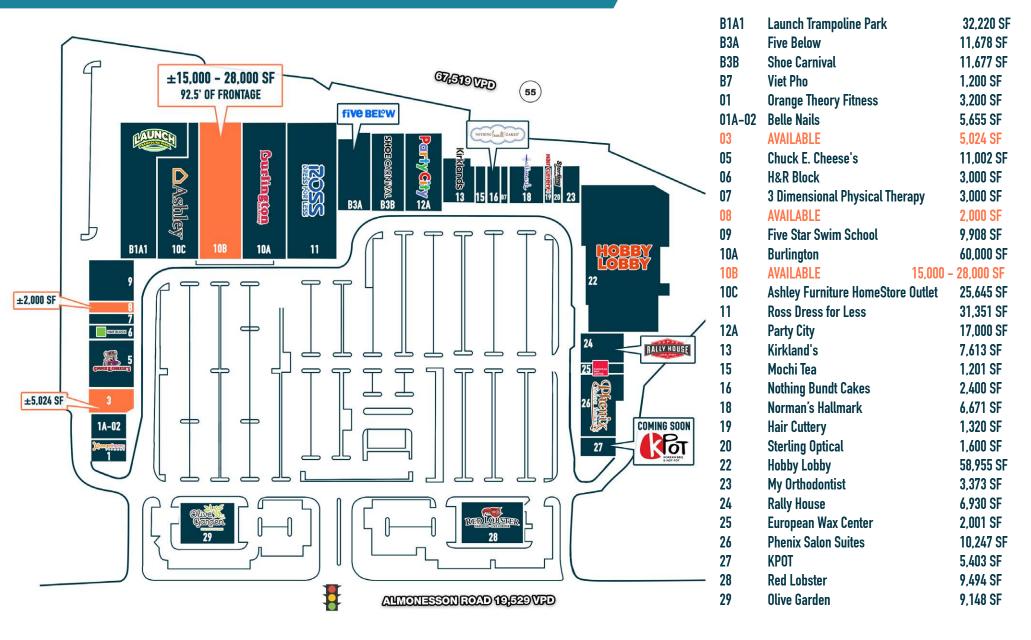

AILABLE FOR LEASE

PHILADELPHIA MSA







## get in touch.

### **DAVID JUDD**

**y** office 856,866,1900 direct 856.222.3037 djudd@metrocommercial.com

### **JOE DOUGHERTY**

**office 610.825.5222** direct 610.260.2670 jdougherty@metrocommercial.com



**COURT AT DEPTFORD** <u>Deptford,</u> Nj 1500 ALMONESSON ROAD

**Darby Twp** 



Maple Shade



DEPTFORD, NJ 1500 ALMONESSON ROAD





The information and images contained herein are from sources deemed reliable. However, Metro Commercial Real Estate, Inc. makes no representation whatsoever as to their accuracy or authenticity. Images shown may be modified for illustrative purposes. Images may be out-of-date and not current.

COURT AT DEPTFORD

DEPTFORD, NJ
1500 ALMONESSON ROAD



### FANTASTIC NATIONAL RETAILERS DRIVING ON-SITE TRAFFIC







## POTENTIAL DEMISING PLAN OPTION 1









## POTENTIAL DEMISING PLAN OPTION 2









# RENDERING







## PROPERTY PHOTOS