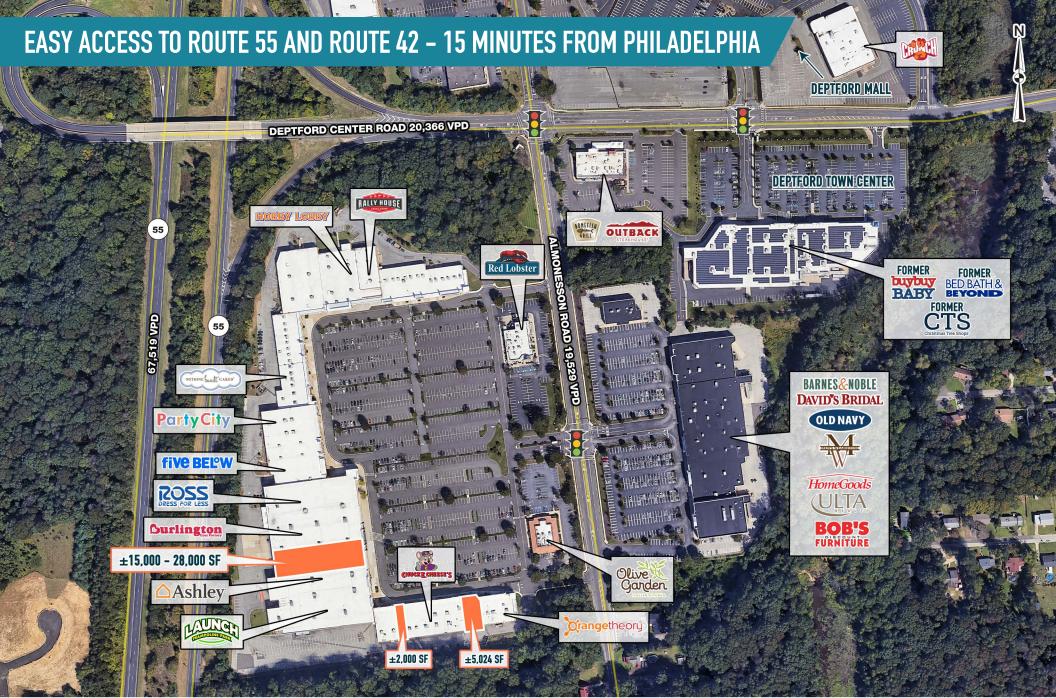

### **COURT AT DEPTFORD** DEPTFORD, NJ

1500 ALMONESSON ROAD

±2,000 - 28,000 SF AVAILABLE FOR LEASE

PHILADELPHIA MSA







## get in touch.

### **DAVID JUDD**

**y** office 856,866,1900 direct 856.222.3037 djudd@metrocommercial.com

### **JOE DOUGHERTY**

**office 610.825.5222** direct 610.260.2670 jdougherty@metrocommercial.com



**COURT AT DEPTFORD** <u>Deptford,</u> Nj 1500 ALMONESSON ROAD

**Darby Twp** 



Maple Shade



DEPTFORD, NJ 1500 ALMONESSON ROAD





The information and images contained herein are from sources deemed reliable. However, Metro Commercial Real Estate, Inc. makes no representation whatsoever as to their accuracy or authenticity. Images shown may be modified for illustrative purposes. Images may be out-of-date and not current.

COURT AT DEPTFORD

DEPTFORD, NJ
1500 ALMONESSON ROAD



### FANTASTIC NATIONAL RETAILERS DRIVING ON-SITE TRAFFIC







## POTENTIAL DEMISING PLAN OPTION 1









## POTENTIAL DEMISING PLAN OPTION 2









# RENDERING







## PROPERTY PHOTOS