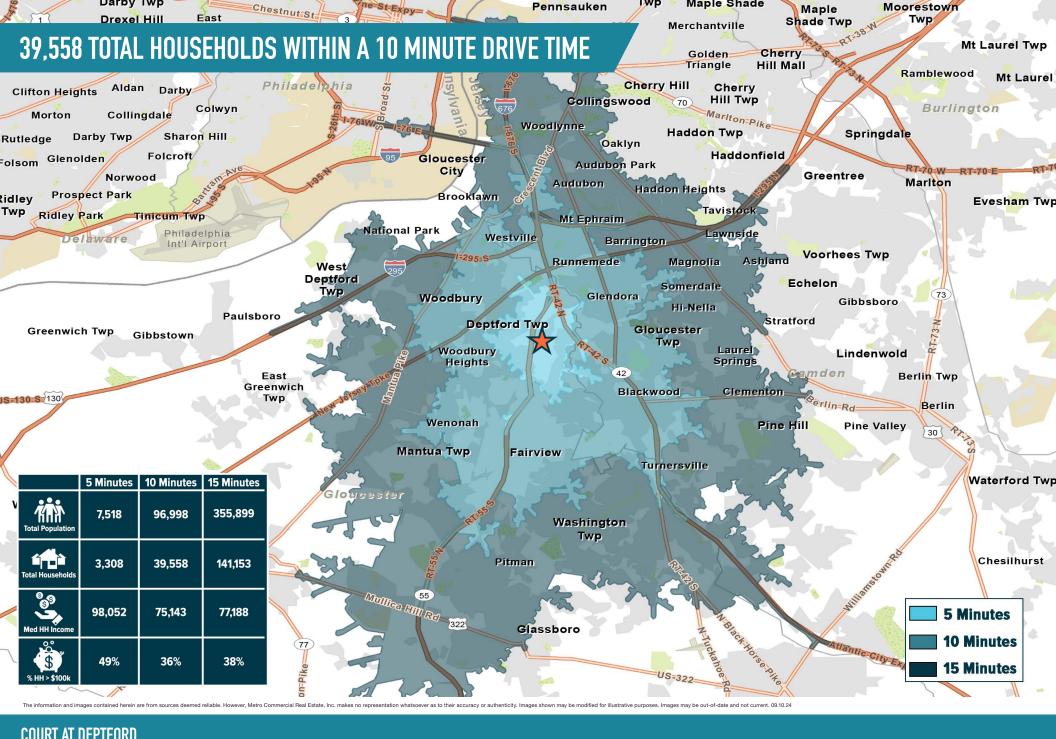

### **COURT AT DEPTFORD** DEPTFORD, NJ

1500 ALMONESSON ROAD

±2,000 - 28,000 SF AVAILABLE FOR LEASE

PHILADELPHIA MSA







## get in touch.

### **DAVID JUDD**

**y** office 856,866,1900 direct 856.222.3037 djudd@metrocommercial.com

### **JOE DOUGHERTY**

**office 610.825.5222** direct 610.260.2670 jdougherty@metrocommercial.com



**COURT AT DEPTFORD** <u>Deptford,</u> Nj 1500 ALMONESSON ROAD

**Darby Twp** 



Maple Shade



DEPTFORD, NJ 1500 ALMONESSON ROAD





The information and images contained herein are from sources deemed reliable. However, Metro Commercial Real Estate, Inc. makes no representation whatsoever as to their accuracy or authenticity. Images shown may be modified for illustrative purposes. Images may be out-of-date and not current.

COURT AT DEPTFORD

DEPTFORD, NJ
1500 ALMONESSON ROAD



### FANTASTIC NATIONAL RETAILERS DRIVING ON-SITE TRAFFIC







## POTENTIAL DEMISING PLAN OPTION 1









## POTENTIAL DEMISING PLAN OPTION 2









# RENDERING







## PROPERTY PHOTOS