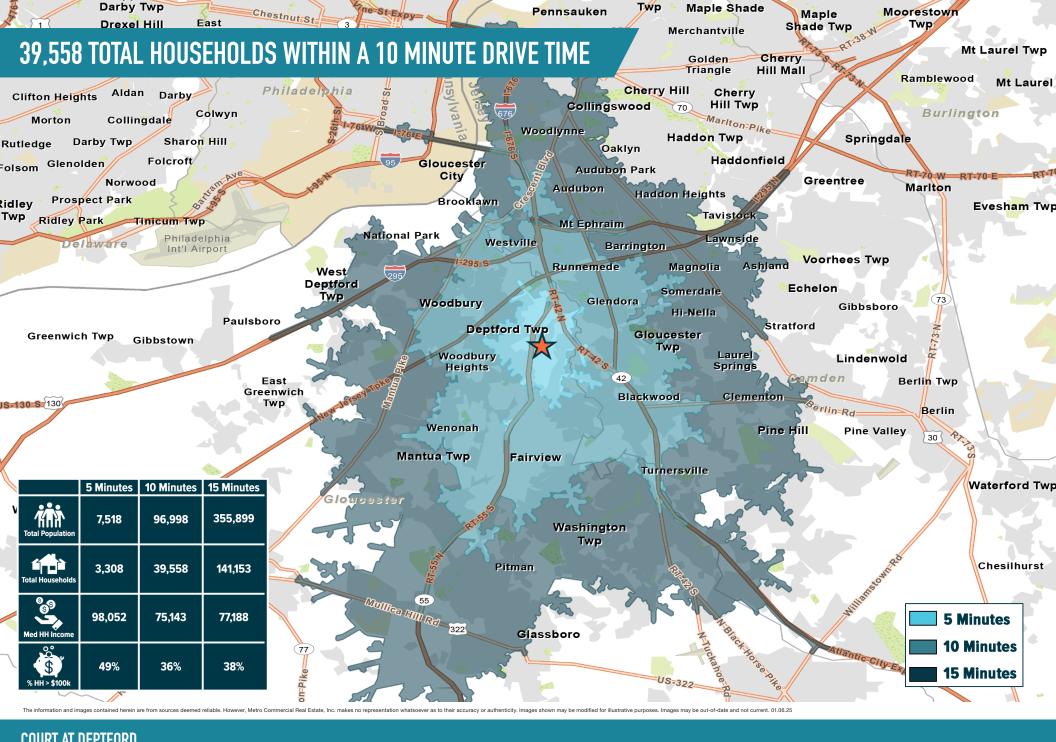

### **COURT AT DEPTFORD** DEPTFORD, NJ

1500 ALMONESSON ROAD

±2,000 - 28,000 SF AVAILABLE FOR LEASE

PHILADELPHIA MSA