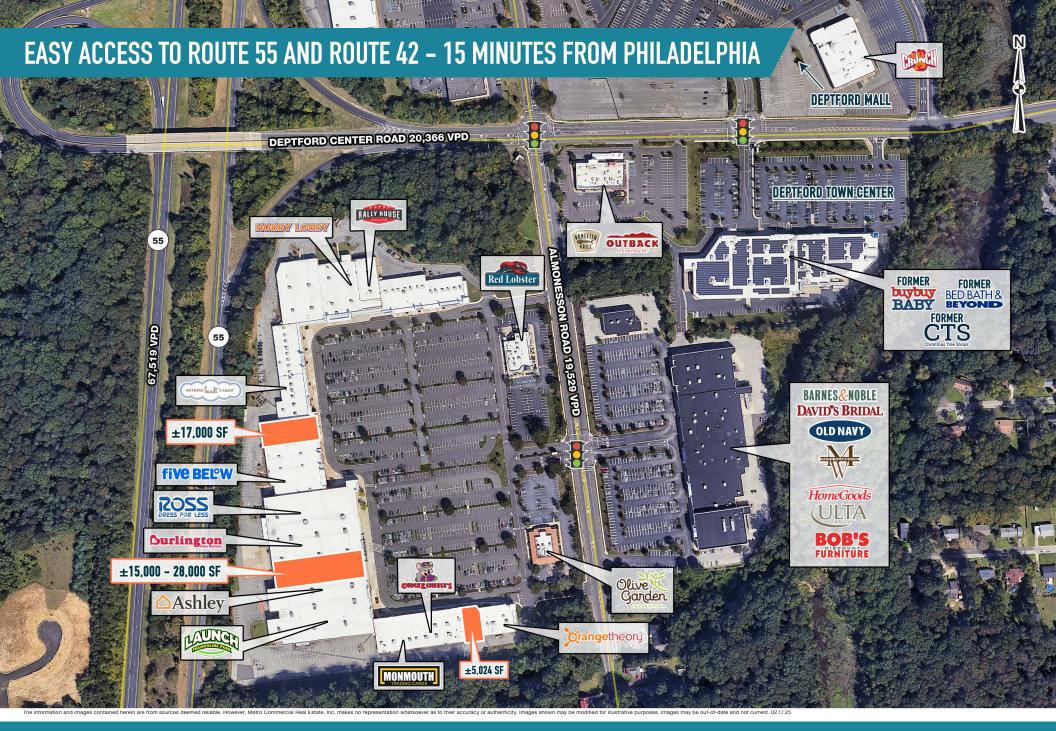

### FANTASTIC NATIONAL RETAILERS DRIVING ON-SITE TRAFFIC

| B1A1      | Launch Trampoline Park            | 32,220 SF   |
|-----------|-----------------------------------|-------------|
| B3A       | Five Below                        | 11,678 SF   |
| 33B       | Shoe Carnival                     | 11,677 SF   |
| 37        | Viet Pho                          | 1,200 SF    |
| )1        | Orange Theory Fitness             | 3,200 SF    |
| )1A-02    |                                   | 5,655 SF    |
| )3        | AVAILABLE                         | 5,024 SF    |
| )5        | Chuck E. Cheese's                 | 11,002 SF   |
| )6        | H&R Block                         | 3,000 SF    |
| )7        | 3 Dimensional Physical Therapy    | 3,000 SF    |
| )8        | Monmouth Cards                    | 2,000 SF    |
| )9        | Five Star Swim School             | 9,908 SF    |
| AO        | Burlington                        | 60,000 SF   |
| OB        | AVAILABLE 15,000                  | - 28,000 SF |
| <b>0C</b> | Ashley Furniture HomeStore Outlet | 25,645 SF   |
| 1         | Ross Dress for Less               | 31,351 SF   |
| <b>2A</b> | AVAILABLE                         | 17,000 SF   |
| 3         | Kirkland's                        | 7,613 SF    |
| 5         | Mochi Tea                         | 1,201 SF    |
| 6         | Nothing Bundt Cakes               | 2,400 SF    |
| 8         | Norman's Hallmark                 | 6,671 SF    |
| 9         | Hair Cuttery                      | 1,320 SF    |
| 20        | Sterling Optical                  | 1,600 SF    |
| 22        | Hobby Lobby                       | 58,955 SF   |
| 23        | My Orthodontist                   | 3,373 SF    |
| 24        | Rally House                       | 6,930 SF    |
| 25        | European Wax Center               | 2,001 SF    |
| 26        | Phenix Salon Suites               | 10,247 SF   |
| 27        | КРОТ                              | 5,403 SF    |
| 28        | Red Lobster                       | 9,494 SF    |
| 29        | Olive Garden                      | 9,148 SF    |
|           |                                   |             |