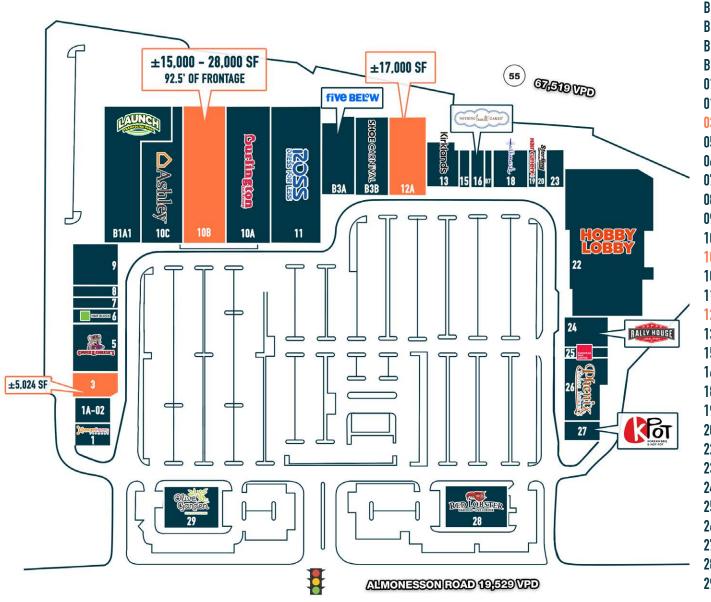

#### COURT AT DEPTFORD DEPTFORD, NJ 1500 Almonesson Road

MetroCommercial.com

MetroCommercial.com

### FANTASTIC NATIONAL RETAILERS DRIVING ON-SITE TRAFFIC

| B1A1      | Launch Trampoline Park            | 32,220 SF   |
|-----------|-----------------------------------|-------------|
| B3A       | Five Below                        | 11,678 SF   |
| 33B       | Shoe Carnival                     | 11,677 SF   |
| 37        | Viet Pho                          | 1,200 SF    |
| )1        | Orange Theory Fitness             | 3,200 SF    |
| )1A-02    |                                   | 5,655 SF    |
| )3        | AVAILABLE                         | 5,024 SF    |
| )5        | Chuck E. Cheese's                 | 11,002 SF   |
| )6        | H&R Block                         | 3,000 SF    |
| )7        | 3 Dimensional Physical Therapy    | 3,000 SF    |
| )8        | Monmouth Cards                    | 2,000 SF    |
| )9        | Five Star Swim School             | 9,908 SF    |
| AO        | Burlington                        | 60,000 SF   |
| OB        | AVAILABLE 15,000                  | - 28,000 SF |
| <b>0C</b> | Ashley Furniture HomeStore Outlet | 25,645 SF   |
| 1         | Ross Dress for Less               | 31,351 SF   |
| <b>2A</b> | AVAILABLE                         | 17,000 SF   |
| 3         | Kirkland's                        | 7,613 SF    |
| 5         | Mochi Tea                         | 1,201 SF    |
| 6         | Nothing Bundt Cakes               | 2,400 SF    |
| 8         | Norman's Hallmark                 | 6,671 SF    |
| 9         | Hair Cuttery                      | 1,320 SF    |
| 20        | Sterling Optical                  | 1,600 SF    |
| 22        | Hobby Lobby                       | 58,955 SF   |
| 23        | My Orthodontist                   | 3,373 SF    |
| 24        | Rally House                       | 6,930 SF    |
| 25        | European Wax Center               | 2,001 SF    |
| 26        | Phenix Salon Suites               | 10,247 SF   |
| 27        | КРОТ                              | 5,403 SF    |
| 28        | Red Lobster                       | 9,494 SF    |
| 29        | Olive Garden                      | 9,148 SF    |
|           |                                   |             |