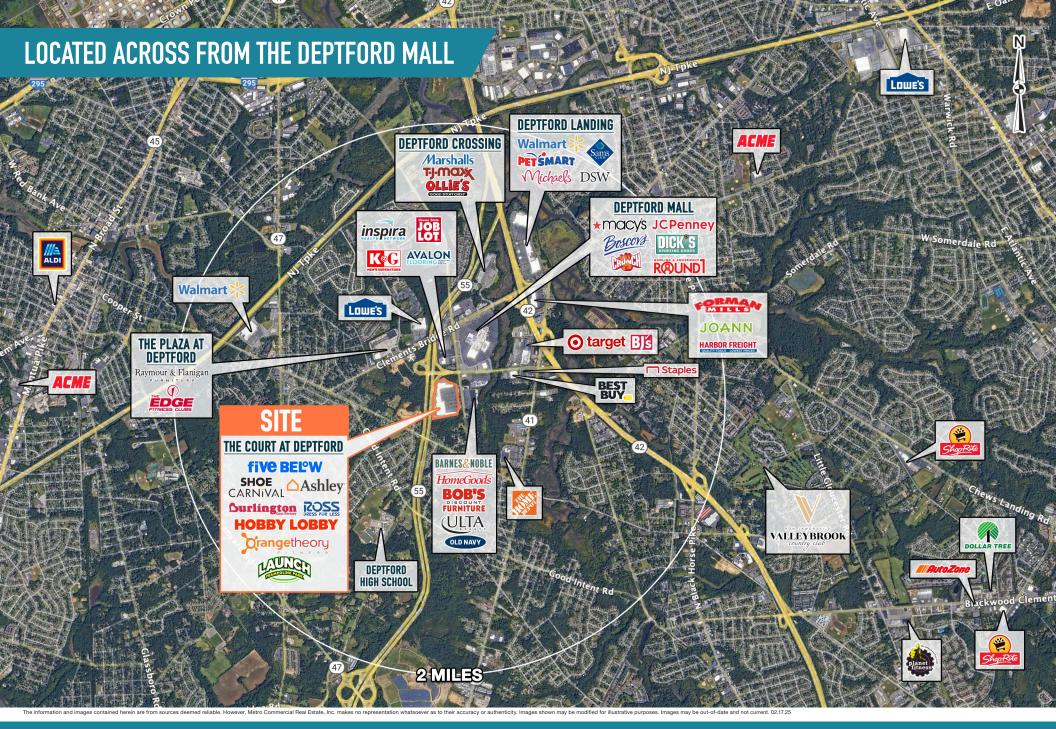

COURT AT DEPTFORD **DEPTFORD, NJ** 1500 ALMONESSON ROAD +5 024 - 28 000 SE AVAILABLE

±5,024 – 28,000 SF AVAILABLE FOR LEASE Philadelphia MSA