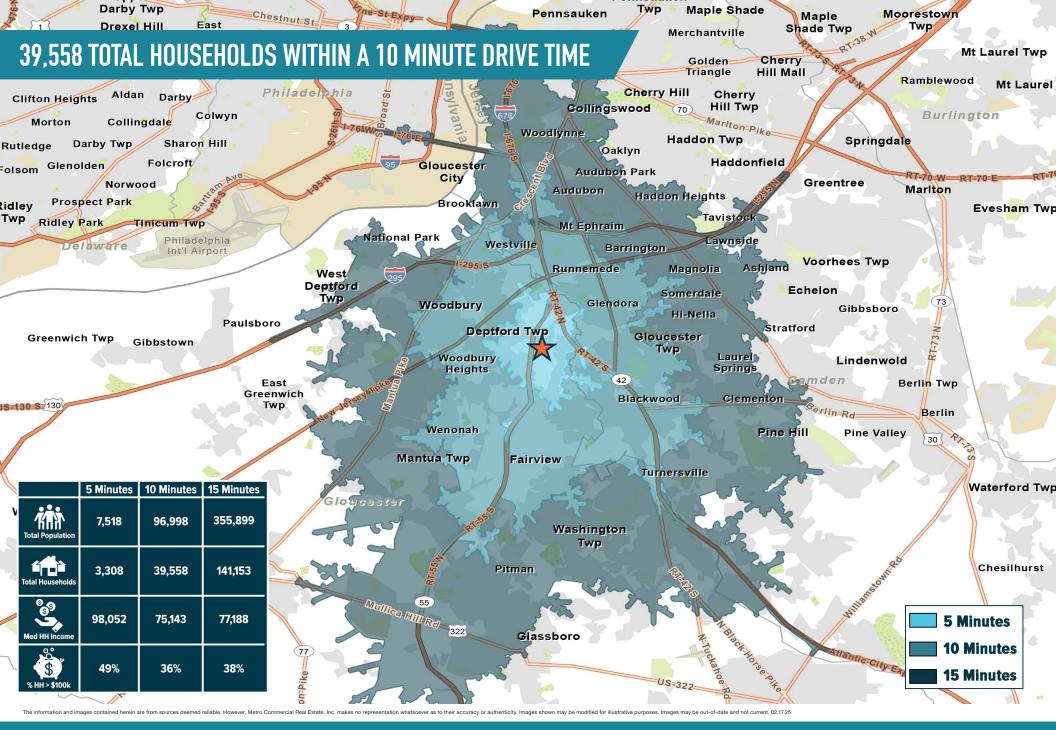

COURT AT DEPTFORD **DEPTFORD, NJ** 1500 ALMONESSON ROAD +5 024 - 28 000 SE AVAILABLE

±5,024 – 28,000 SF AVAILABLE FOR LEASE Philadelphia MSA