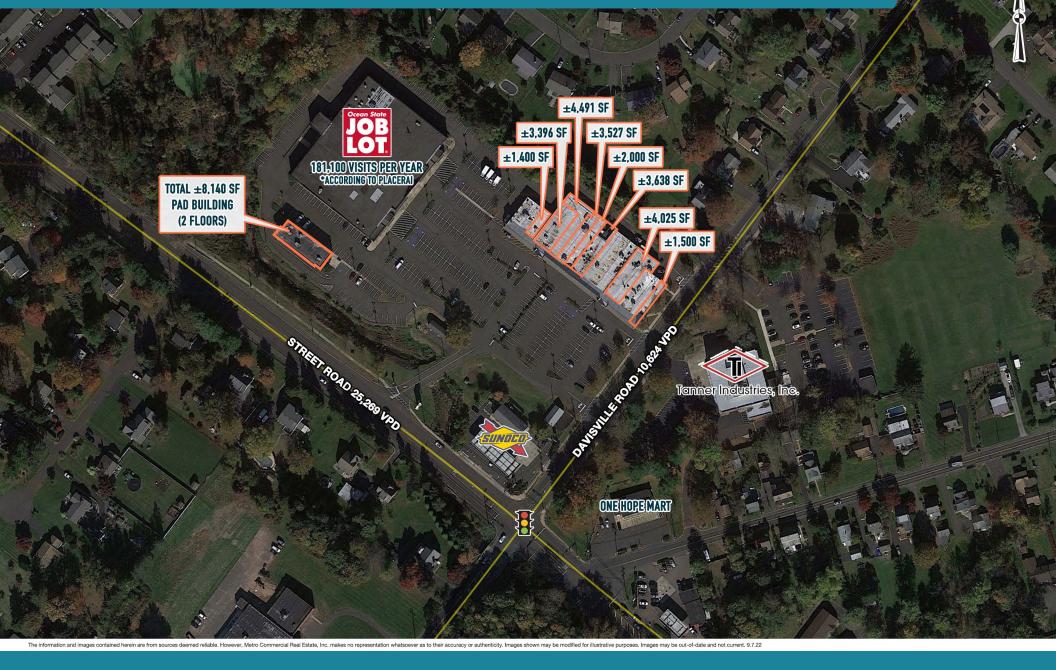

## 800 E STREET ROAD WARMINSTER, PA

www.metrocommercial.com

## 800 E STREET ROAD WARMINSTER, PA

# UP TO $\pm 17,052$ SF AVAILABLE

WARMINSTER, PA

es contained herein are from sources deemed reliable. However, Metro Commercial Real Estate, inc. makes no representation whatsoever as to their accuracy or authenticity. Images shown may be modified for illustrative purposes. Images may be out-of-date and not current. 07.12.24

800 E STREET ROAD