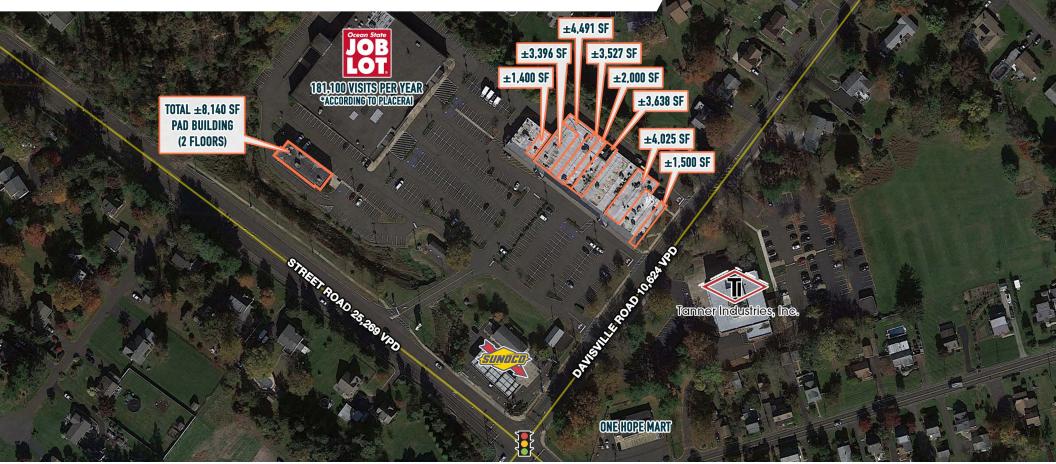

## 800 E STREET ROAD WARMINSTER, PA

www.metrocommercial.com

## 800 E STREET ROAD WARMINSTER, PA

# UP TO $\pm 17,052$ SF AVAILABLE

WARMINSTER, PA

es contained herein are from sources deemed reliable. However, Metro Commercial Real Estate, inc. makes no representation whatsoever as to their accuracy or authenticity. Images shown may be modified for illustrative purposes. Images may be out-of-date and not current. 07.12.24

800 E STREET ROAD