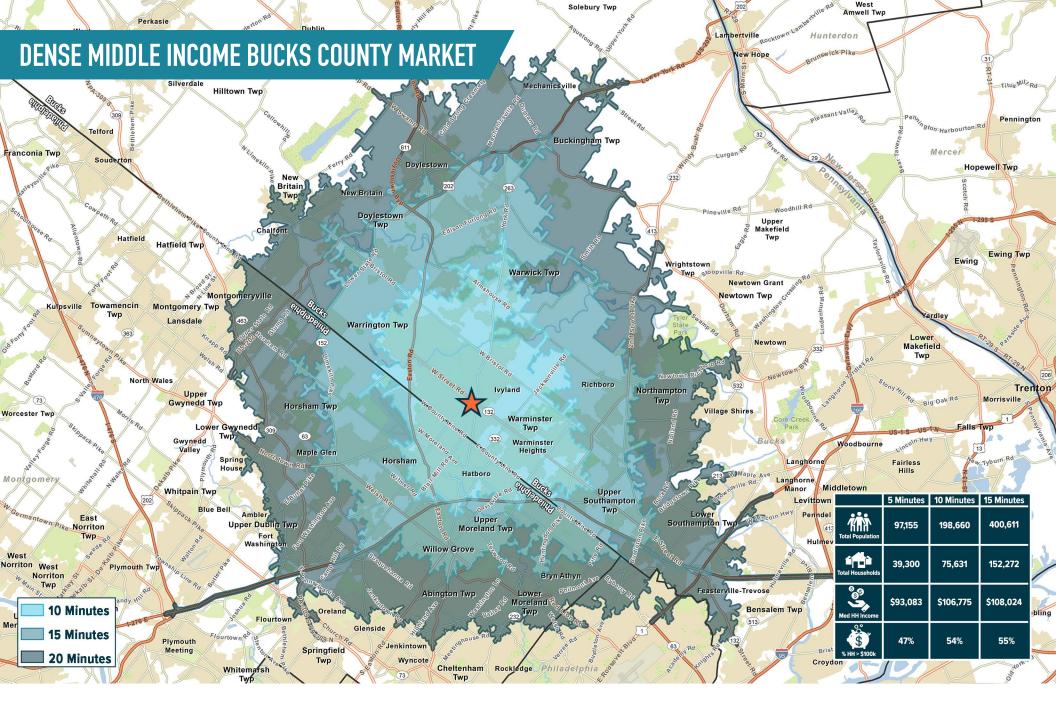

# **WARMINSTER, PA**

±1,400 – 17,052 SF; GLA: 95,922 SF Philadelphia MSA



JOIN

#### PAD SITE & SMALL SHOP SPACE AVAILABLE AT BUSY DAILY NEEDS SHOPPING CENTER





### get in touch.

#### **BRENDAN MULLIGAN**

office 610.825.5222 direct 610.260.2688 bmulligan@metrocommercial.com

#### **PAT GALLAGHER**

office 610.825.5222 direct 610.260.2676 pgallagher@metrocommercial.com

#### **BRIAN GOODWIN**

office 610.825.5222 direct 610.260.2664 bgoodwin@metrocommercial.com

MetroCommercial.com | PLYMOUTH MEETING, PA | MOUNT LAUREL, NJ | MIAMI, FL



The information and images contained herein are from sources deemed reliable. However, Metro Commercial Real Estate. Inc. makes no recresentation whatsoever as to their accuracy or authenticity. Images shown may be modified for illustrative purposes. Images may be out-of-date and not current. 07.12.2

## 800 E STREET ROAD WARMINSTER, PA



www.metrocommercial.com



## 800 E STREET ROAD WARMINSTER, PA



# IDEAL FOR MANY USES DISCOUNT, HOME IMPROVEMENT, FOOD, MEDICAL, OR OFFICE TENANT



## 800 E STREET ROAD WARMINSTER, PA



# UP TO $\pm 17,052$ SF AVAILABLE

WARMINSTER, PA



es contained herein are from sources deemed reliable. However, Metro Commercial Real Estate, inc. makes no representation whatsoever as to their accuracy or authenticity. Images shown may be modified for illustrat