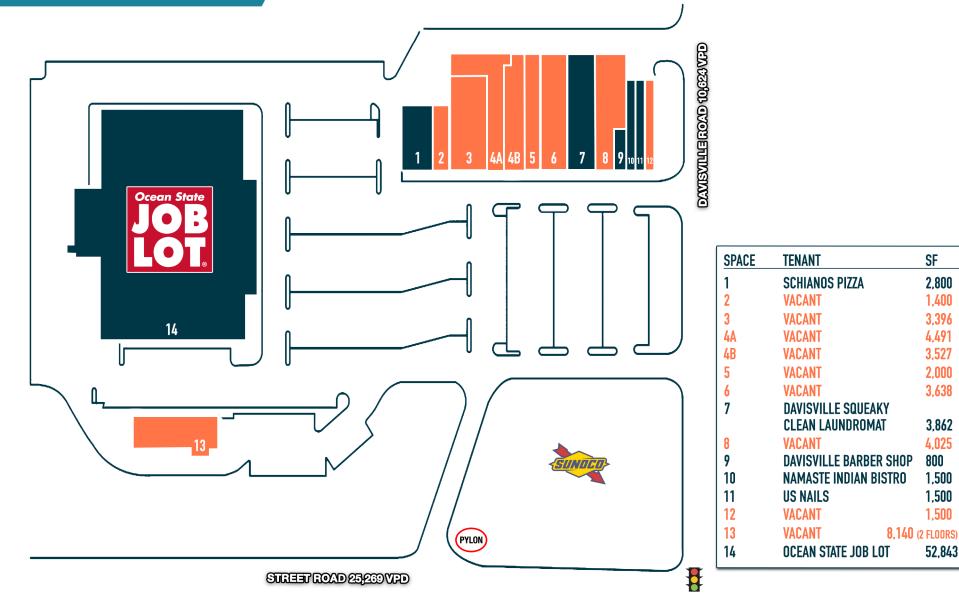

# **WARMINSTER, PA**

±1,400 – 17,052 SF; GLA: 95,922 SF Philadelphia MSA

JOIN

# UP TO $\pm 17,052$ SF AVAILABLE

WARMINSTER, PA

es contained herein are from sources deemed reliable. However, Metro Commercial Real Estate, inc. makes no representation whatsoever as to their accuracy or authenticity. Images shown may be modified for illustrative purposes. Images may be out-of-date and not current. 07.12.24