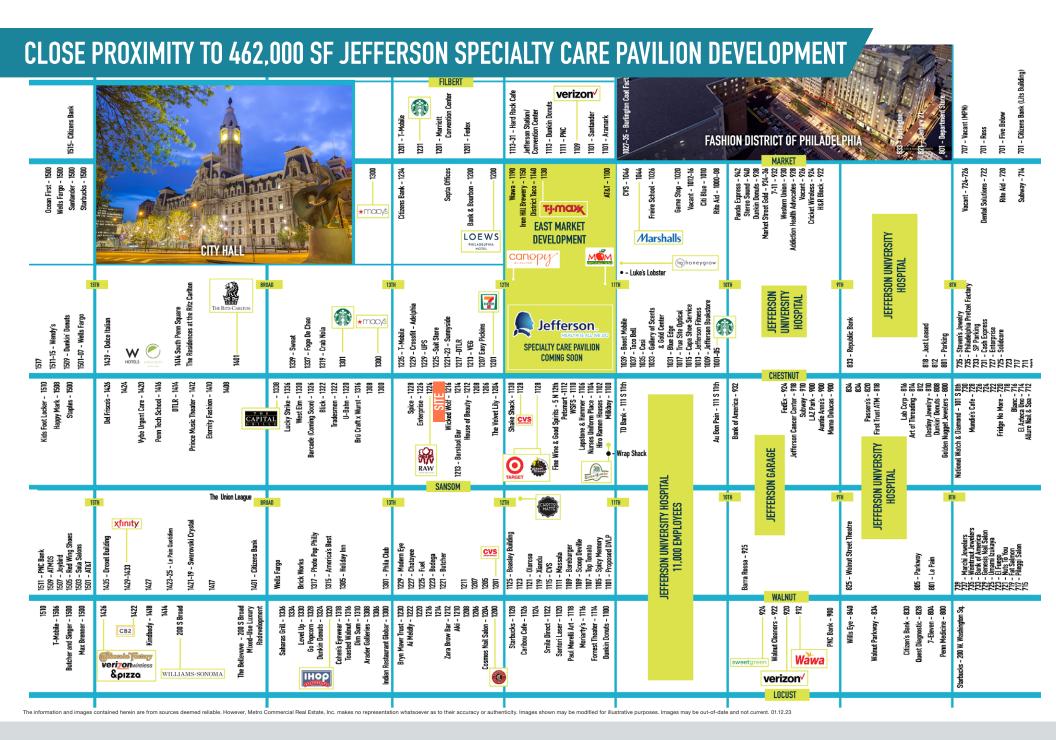

**BAILEY BUILDING** 

# **1218 CHESTNUT STREET**

PHILADELPHIA, PA 19107

 $\pm$ 13,140 SF (DIVISIBLE) AVAILABLE FOR LEASE PHILADELPHIA MSA









### get in touch.

#### **SCOTT BENSON**

**r** office 856.866.1900 direct 856.222.0158 sbenson@metrocommercial.com

#### **SHANE HART**

**r** office **856.866.1900** direct 856.222.0151 shart@metrocommercial.com



**BAILEY BUILDING 1218 CHESTNUT STREET** PHILADELPHIA, PA









1218 CHESTNUT STREET

IZIO CHESINUI SIKEE
PHILADELPHIA, PA



## MULTIPLE JUNIOR ANCHOR POSITIONS AVAILABLE!

# FIRST FLOOR



\* ABILITY TO CREATE SANSOM STREET RESTAURANT SPACE

The information and images contained herein are from sources deemed reliable. However, Metro Commercial Real Estate, Inc. makes no representation whatsoever as to their accuracy or authenticity. Images shown may be modified for illustrative purposes. Images may be out-of-date and not current. 01.12.2