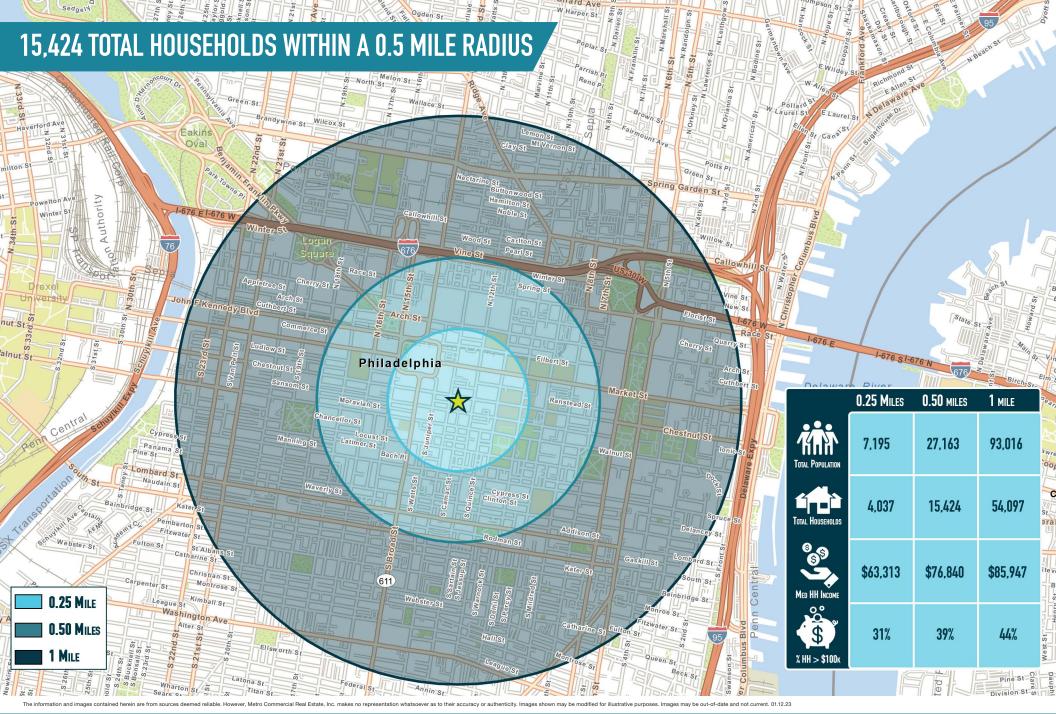

**BAILEY BUILDING** 

# **1218 CHESTNUT STREET**

PHILADELPHIA, PA 19107

 $\pm$ 13,140 SF (DIVISIBLE) AVAILABLE FOR LEASE PHILADELPHIA MSA









### get in touch.

#### **SCOTT BENSON**

**r** office 856.866.1900 direct 856.222.0158 sbenson@metrocommercial.com

#### **SHANE HART**

**r** office **856.866.1900** direct 856.222.0151 shart@metrocommercial.com



**BAILEY BUILDING 1218 CHESTNUT STREET** PHILADELPHIA, PA









1218 CHESTNUT STREET

IZIO CHESINUI SIKEE
PHILADELPHIA, PA



## MULTIPLE JUNIOR ANCHOR POSITIONS AVAILABLE!

# FIRST FLOOR



\* ABILITY TO CREATE SANSOM STREET RESTAURANT SPACE

The information and images contained herein are from sources deemed reliable. However, Metro Commercial Real Estate, Inc. makes no representation whatsoever as to their accuracy or authenticity. Images shown may be modified for illustrative purposes. Images may be out-of-date and not current. 01.12.2