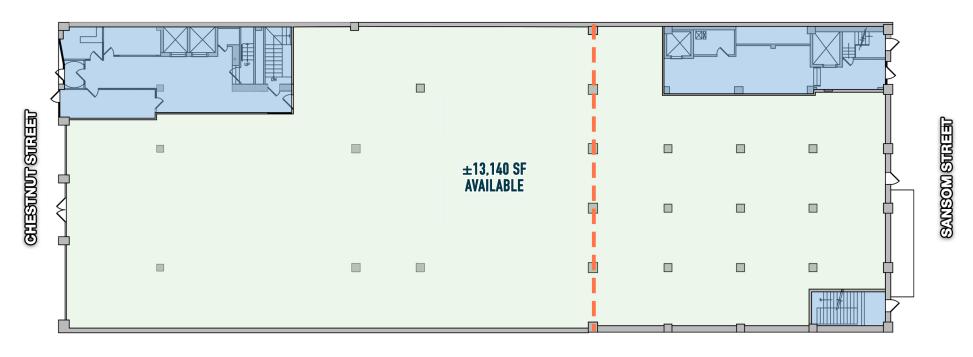

# **1218 CHESTNUT STREET**

PHILADELPHIA, PA 19107

 $\pm$ 13,140 SF (DIVISIBLE) AVAILABLE FOR LEASE PHILADELPHIA MSA

# FIRST FLOOR

\* ABILITY TO CREATE SANSOM STREET RESTAURANT SPACE

The information and images contained herein are from sources deemed reliable. However, Metro Commercial Real Estate, Inc. makes no representation whatsoever as to their accuracy or authenticity. Images shown may be modified for illustrative purposes. Images may be out-of-date and not current. 01.12.2