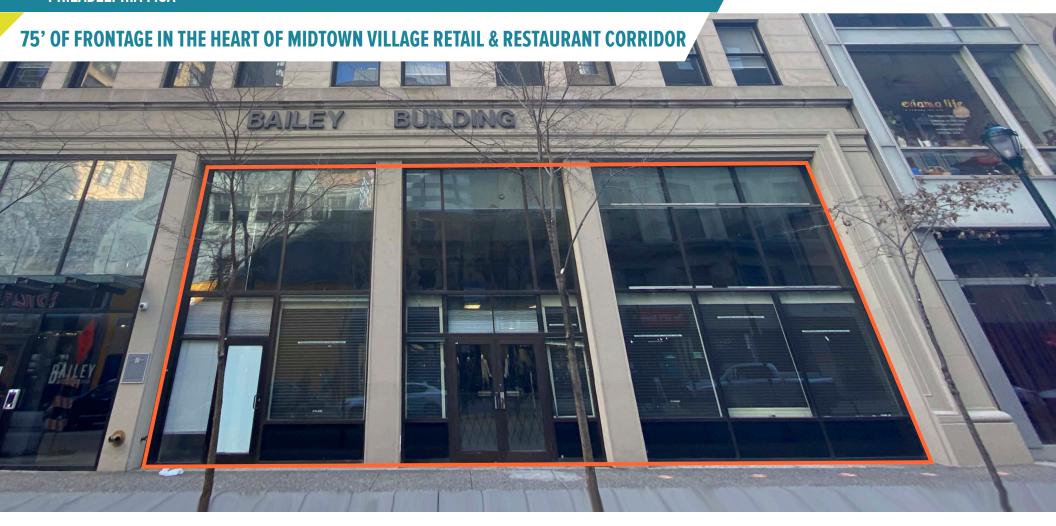

**BAILEY BUILDING** 

# **1218 CHESTNUT STREET**

PHILADELPHIA, PA 19107

 $\pm$ 13,140 SF (DIVISIBLE) AVAILABLE FOR LEASE PHILADELPHIA MSA

# FIRST FLOOR

\* ABILITY TO CREATE SANSOM STREET RESTAURANT SPACE

The information and images contained herein are from sources deemed reliable. However, Metro Commercial Real Estate, Inc. makes no representation whatsoever as to their accuracy or authenticity. Images shown may be modified for illustrative purposes. Images may be out-of-date and not current. 01.12.2