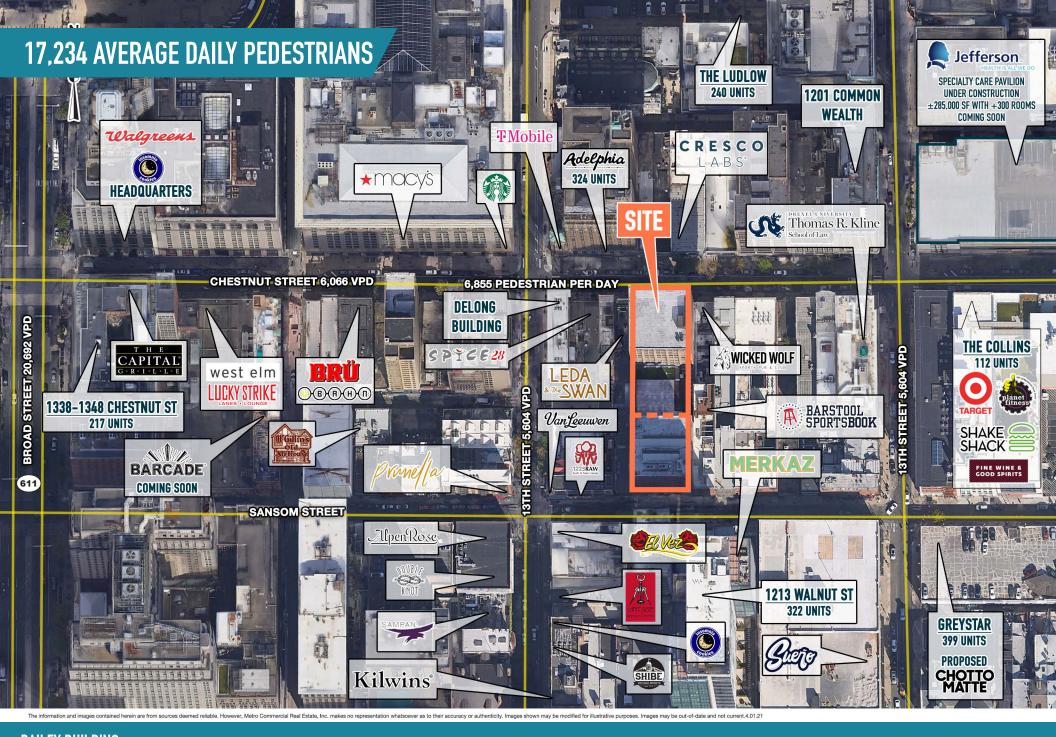

**BAILEY BUILDING** 

# **1218 CHESTNUT STREET**

PHILADELPHIA, PA 19107

 $\pm$ 13,140 SF (DIVISIBLE) AVAILABLE FOR LEASE PHILADELPHIA MSA









### get in touch.

#### **SCOTT BENSON**

**r** office 856.866.1900 direct 856.222.0158 sbenson@metrocommercial.com

#### **SHANE HART**

**r** office **856.866.1900** direct 856.222.0151 shart@metrocommercial.com



**BAILEY BUILDING 1218 CHESTNUT STREET** PHILADELPHIA, PA









1218 CHESTNUT STREET

IZIO CHESINUI SIKEE
PHILADELPHIA, PA



## MULTIPLE JUNIOR ANCHOR POSITIONS AVAILABLE!

# FIRST FLOOR



\* ABILITY TO CREATE SANSOM STREET RESTAURANT SPACE

The information and images contained herein are from sources deemed reliable. However, Metro Commercial Real Estate, Inc. makes no representation whatsoever as to their accuracy or authenticity. Images shown may be modified for illustrative purposes. Images may be out-of-date and not current. 01.12.2