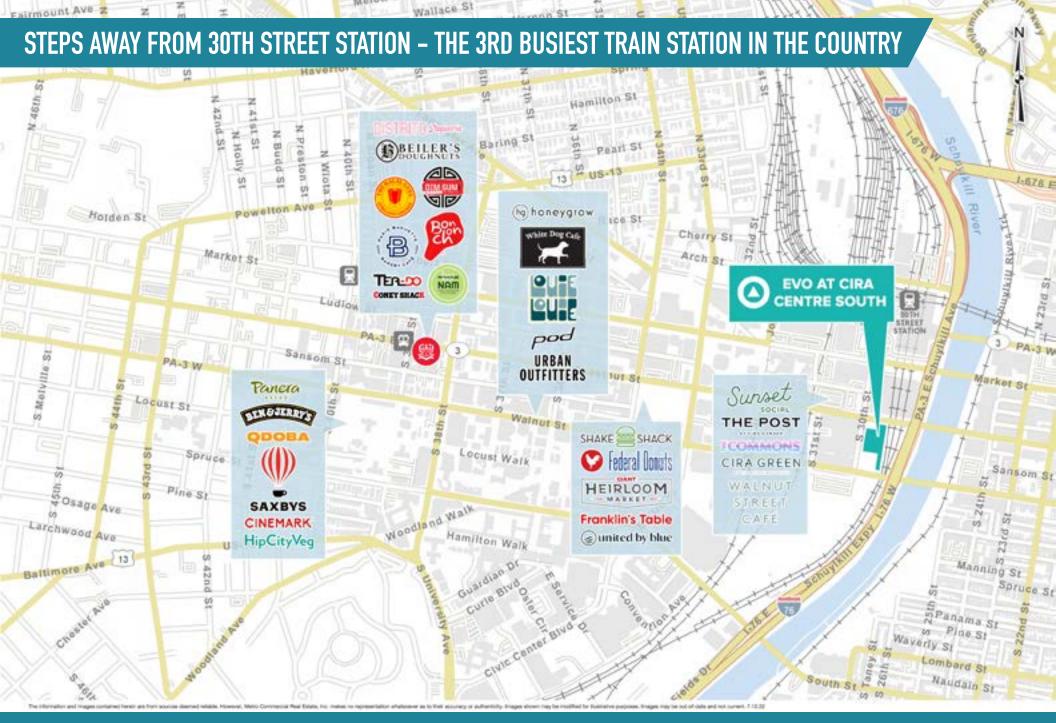

## get in touch.

## **IRYNA IRYK**

office 215.893.0300 direct 215.282.0156 iiryk@metrocommercial.com



PHILADELPHIA, PA
THE EVO AT CIRA CENTRE SOUTH
2930 CHESTNUT ST





PHILADELPHIA. PA

THE EVO AT CIRA CENTRE SOUTH







PHILADELPHIA, PA
THE EVO AT CIRA CENTRE SOUTH
2930 CHESTNUT ST



## PRIME RESTAURANT/RETAIL SPACE WITH OUTDOOR PATIO



The information and images contained herein are from sources deemed reliable. However, Metro Commercial Real Estate, inc. makes no representation whatsoever as to their accuracy or authenticity. Images shown may be modified for illustrative purposes. Images may be out-of-date and not current. 12.06.2



## PROPERTY PHOTOS













The information and images contained herein are from sources deemed reliable. However, Metro Commercial Real Estate, Inc. makes no representation whatsoever as to their accuracy or authenticity. Images shown may be modified for illustrative purposes. Images may be out-of-date and not current. 12.06.2