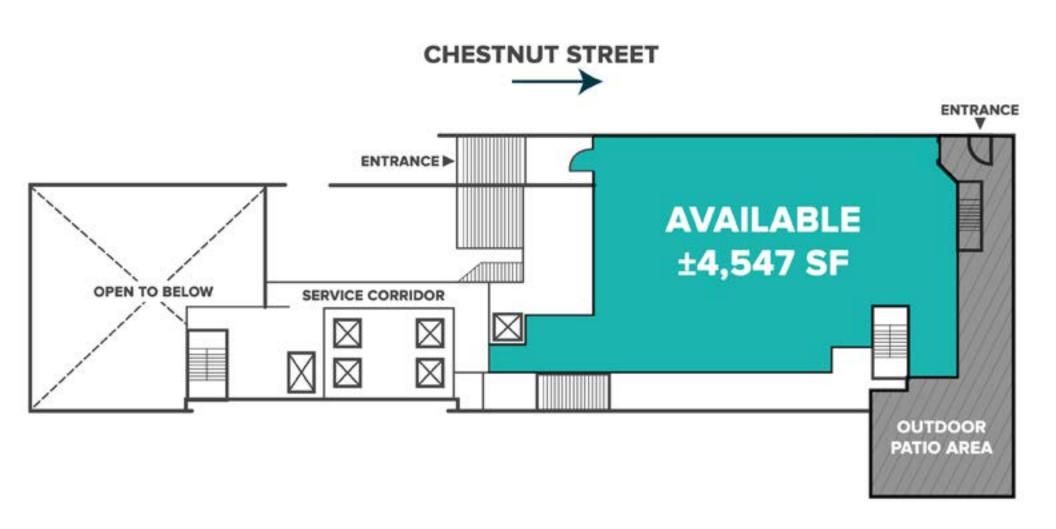

## PRIME RESTAURANT/RETAIL SPACE WITH OUTDOOR PATIO

The information and images contained herein are from sources deemed reliable. However, Metro Commercial Real Estate, inc. makes no representation whatsoever as to their accuracy or authenticity. Images shown may be modified for illustrative purposes. Images may be out-of-date and not current. 12.06.2