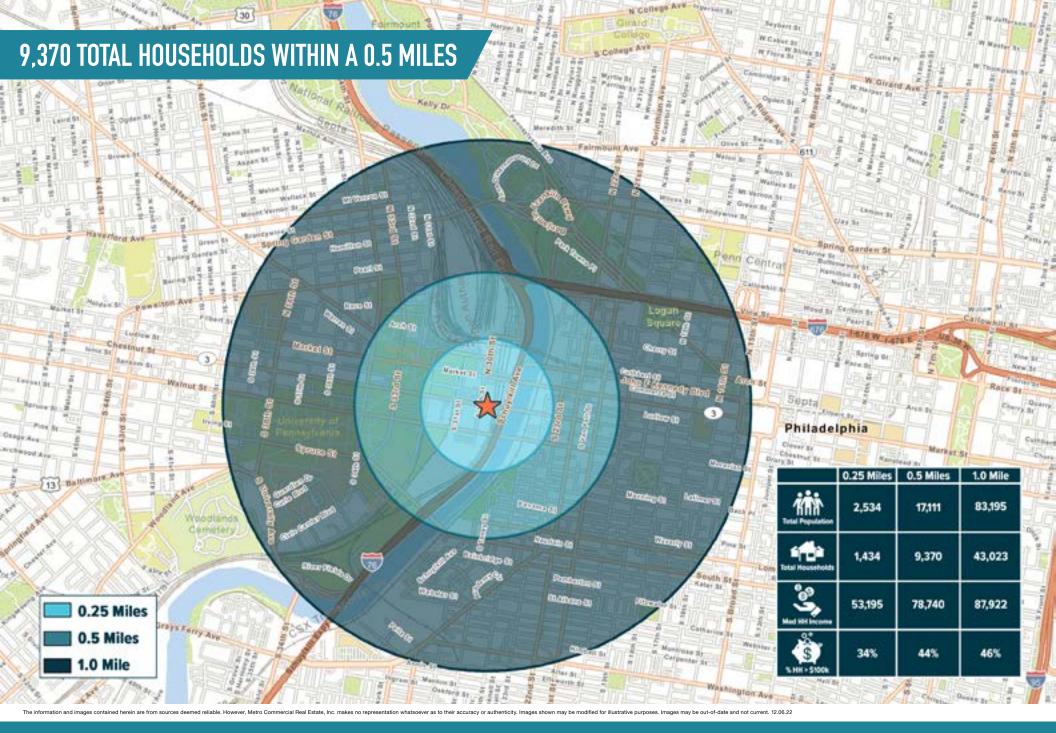

## get in touch.

## **IRYNA IRYK**

office 215.893.0300 direct 215.282.0156 iiryk@metrocommercial.com



PHILADELPHIA, PA
THE EVO AT CIRA CENTRE SOUTH
2930 CHESTNUT ST





PHILADELPHIA. PA

THE EVO AT CIRA CENTRE SOUTH







PHILADELPHIA, PA
THE EVO AT CIRA CENTRE SOUTH
2930 CHESTNUT ST



## PRIME RESTAURANT/RETAIL SPACE WITH OUTDOOR PATIO



The information and images contained herein are from sources deemed reliable. However, Metro Commercial Real Estate, inc. makes no representation whatsoever as to their accuracy or authenticity. Images shown may be modified for illustrative purposes. Images may be out-of-date and not current. 12.06.2



## PROPERTY PHOTOS













The information and images contained herein are from sources deemed reliable. However, Metro Commercial Real Estate, Inc. makes no representation whatsoever as to their accuracy or authenticity. Images shown may be mod