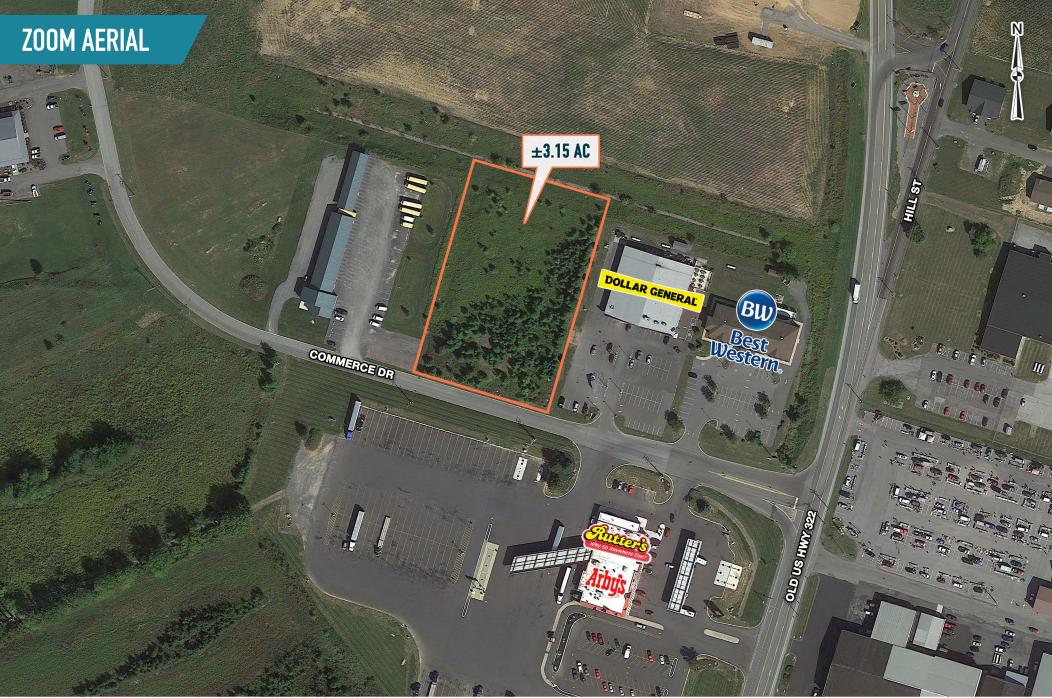

**65 COMMERCE DRIVE** 

±3.15 AC AVAILABLE PHILADELPHIA MSA

**AREA RETAILERS** 

**DOLLAR GENERAL** 