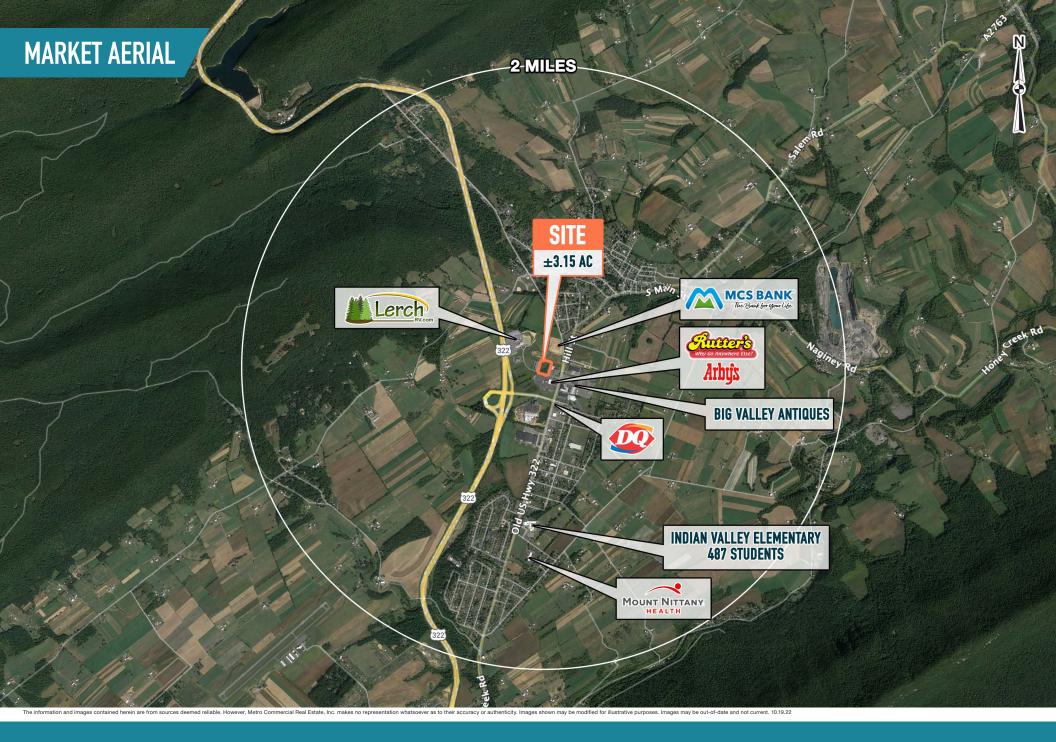

**65 COMMERCE DRIVE** 

±3.15 AC AVAILABLE PHILADELPHIA MSA

**AREA RETAILERS** 

**DOLLAR GENERAL** 