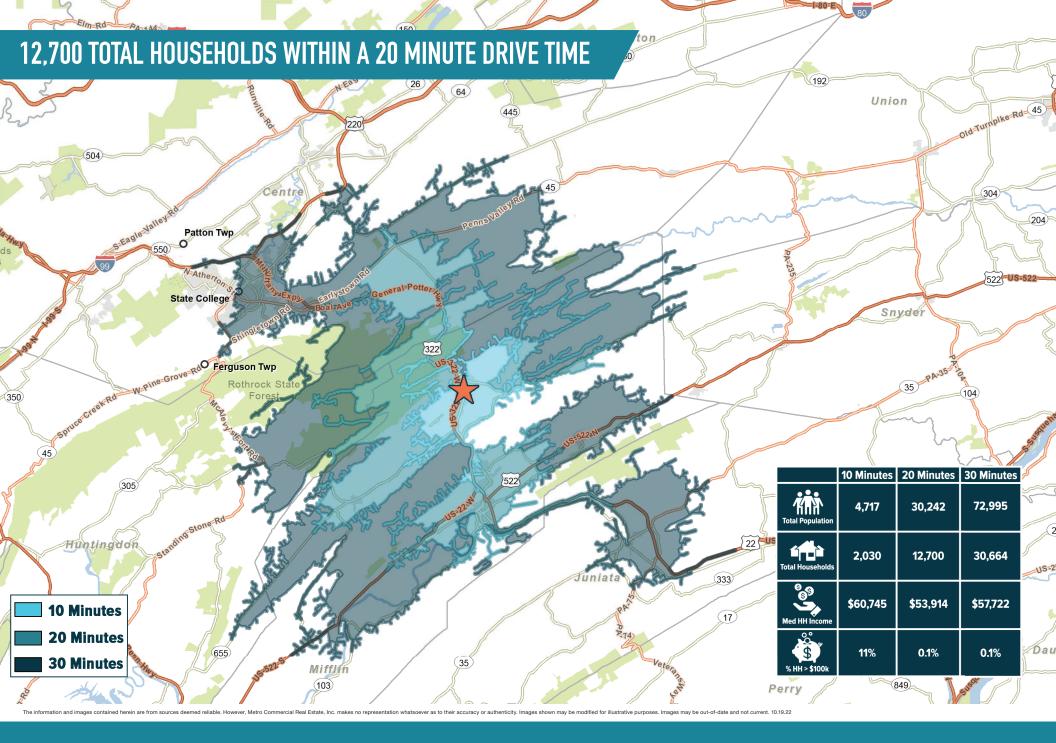

**65 COMMERCE DRIVE** 

±3.15 AC AVAILABLE PHILADELPHIA MSA

**AREA RETAILERS** 

**DOLLAR GENERAL** 