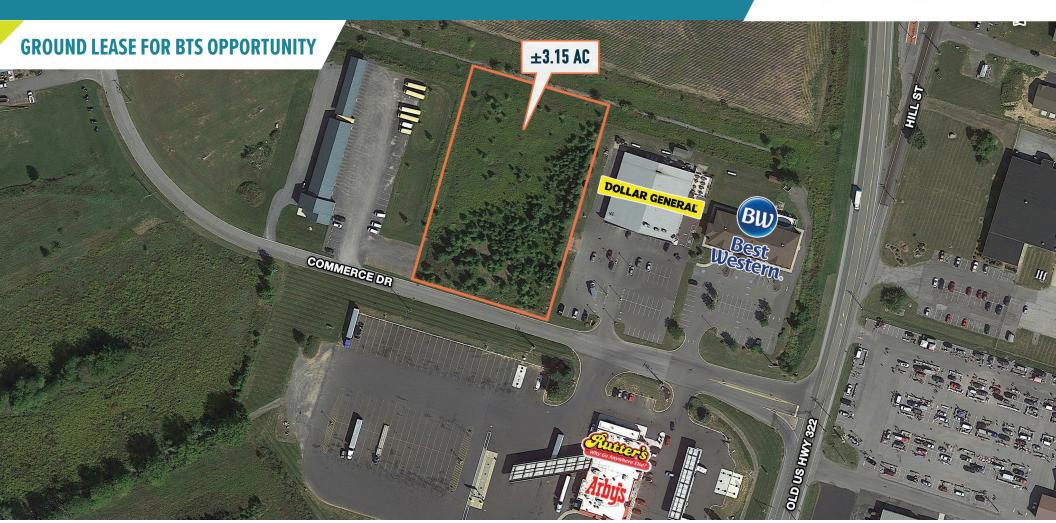

**65 COMMERCE DRIVE** 

±3.15 AC AVAILABLE PHILADELPHIA MSA

**AREA RETAILERS** 

**DOLLAR GENERAL** 