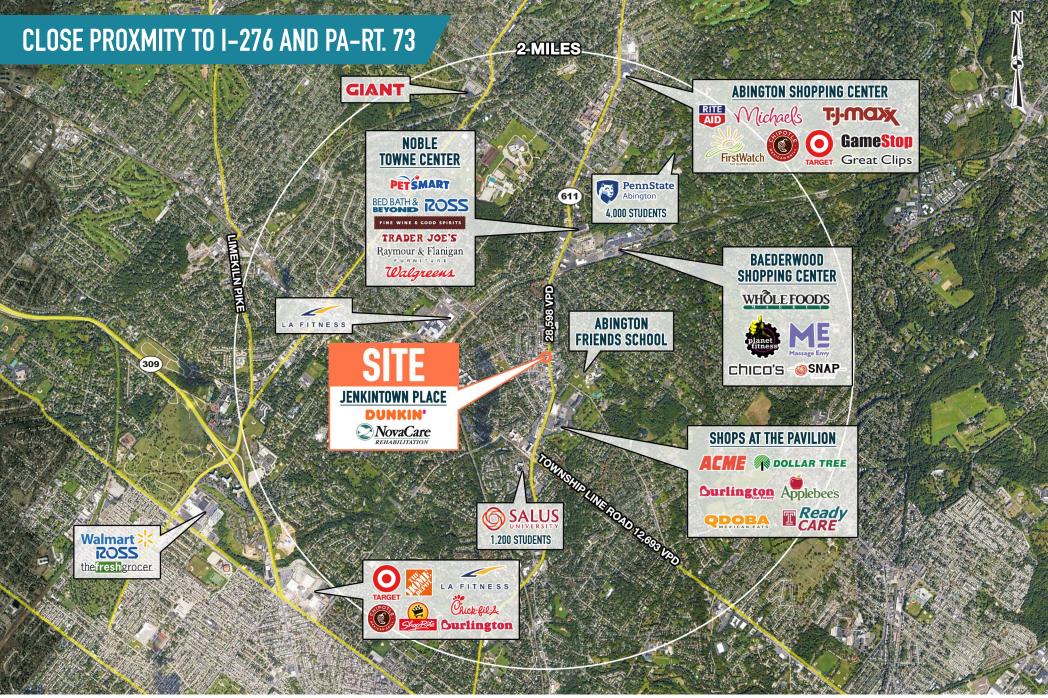

## LOCATED NEAR TEMPLE UNIVERSITY HOSPITAL, JEFFERSON ABINGTON HOSPITAL, AND SALUS UNIVERSITY (1,300+ STUDENTS)

The information and images contained herein are from sources deemed reliable. However, Metro Commercial Real Estate, Inc. makes no representation whatsoever as to their accuracy or authenticity. Images shown may be modified for illustrative purposes. Images may be out-of-date and not current. 12.14.22