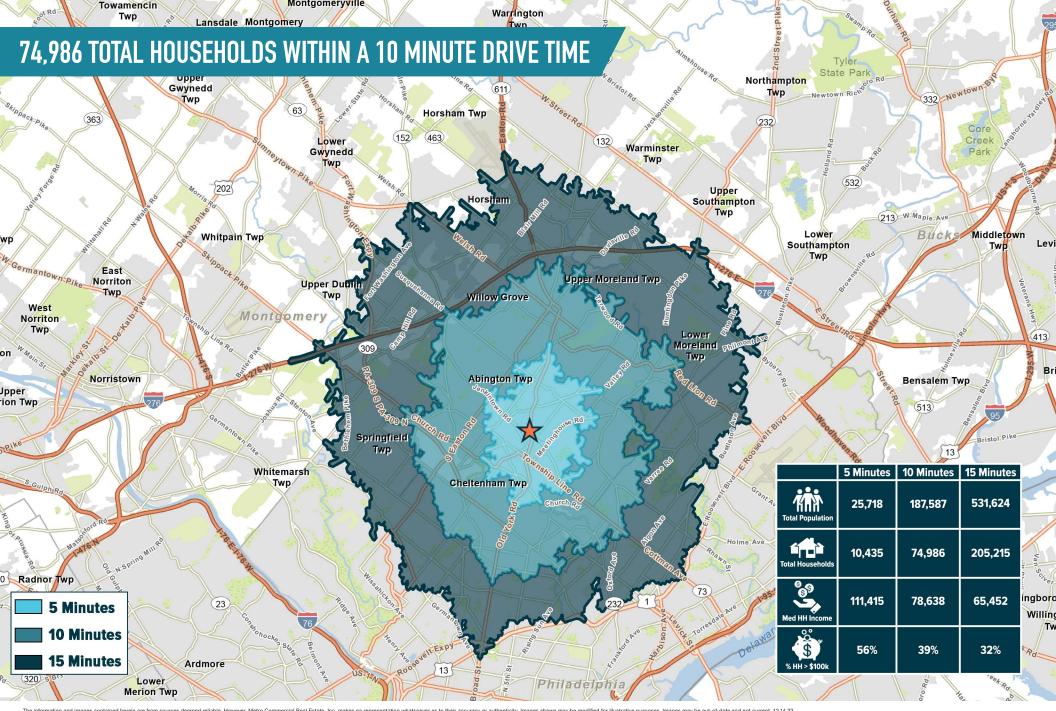

## LOCATED NEAR TEMPLE UNIVERSITY HOSPITAL, JEFFERSON ABINGTON HOSPITAL, AND SALUS UNIVERSITY (1,300+ STUDENTS)

The information and images contained herein are from sources deemed reliable. However, Metro Commercial Real Estate, Inc. makes no representation whatsoever as to their accuracy or authenticity. Images shown may be modified for illustrative purposes. Images may be out-of-date and not current. 12.14.22