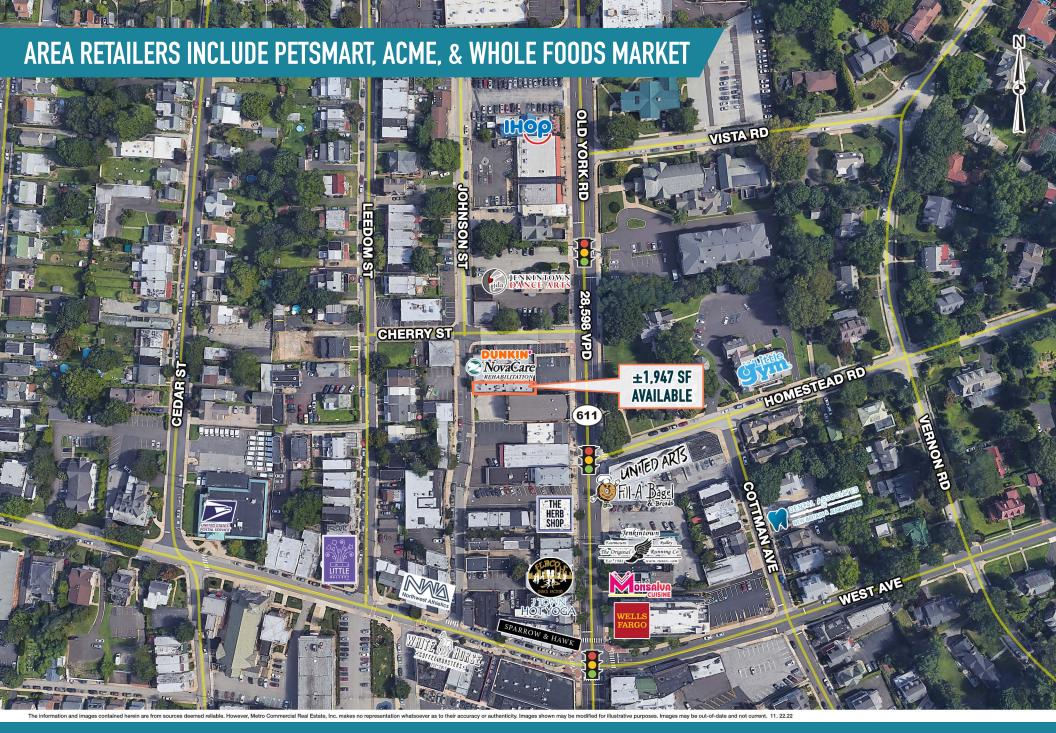

## LOCATED NEAR TEMPLE UNIVERSITY HOSPITAL, JEFFERSON ABINGTON HOSPITAL, AND SALUS UNIVERSITY (1,300+ STUDENTS)

The information and images contained herein are from sources deemed reliable. However, Metro Commercial Real Estate, Inc. makes no representation whatsoever as to their accuracy or authenticity. Images shown may be modified for illustrative purposes. Images may be out-of-date and not current. 12.14.22