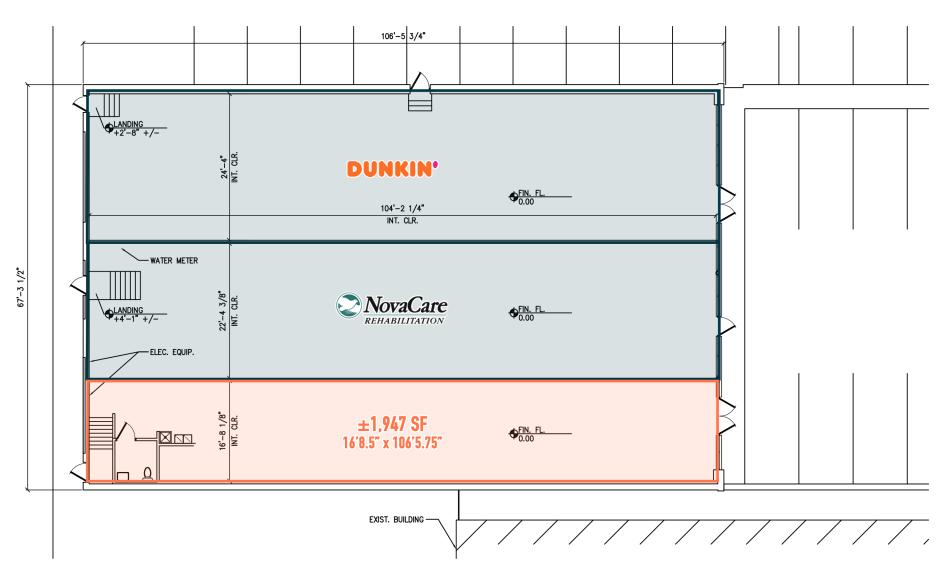

# JENKINTOWN PLACE JENKINTOWN, PA

**455 OLD YORK ROAD** 

±1,947 SF AVAILABLE FOR LEASE

PHILADELPHIA MSA

**ACCESS AND VISIBILITY FROM PA-611 (28,598 VPD)** 

JENKINTOWN PLACE
JENKINTOWN, PA
455 OLD YORK ROAD