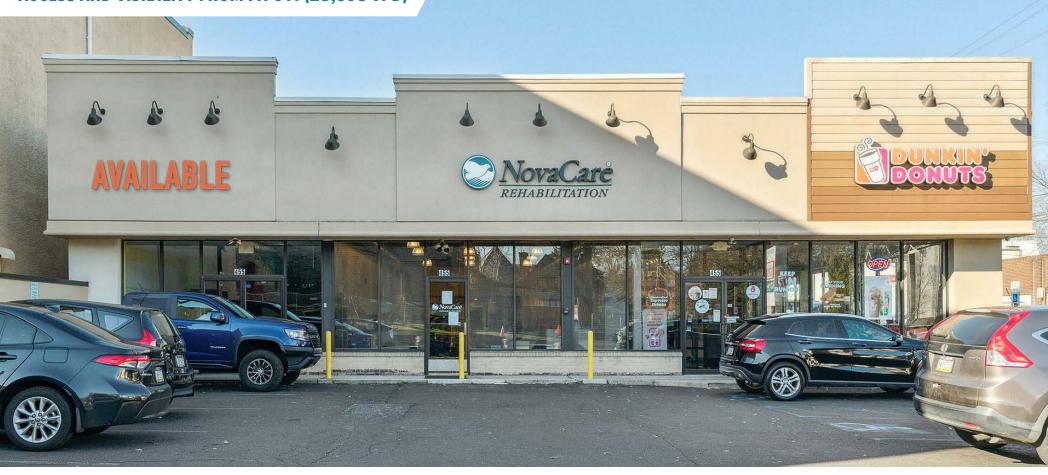

# JENKINTOWN PLACE JENKINTOWN, PA

**455 OLD YORK ROAD** 

±1,947 SF AVAILABLE FOR LEASE

PHILADELPHIA MSA

**ACCESS AND VISIBILITY FROM PA-611 (28,598 VPD)** 

JENKINTOWN PLACE
JENKINTOWN, PA
455 OLD YORK ROAD