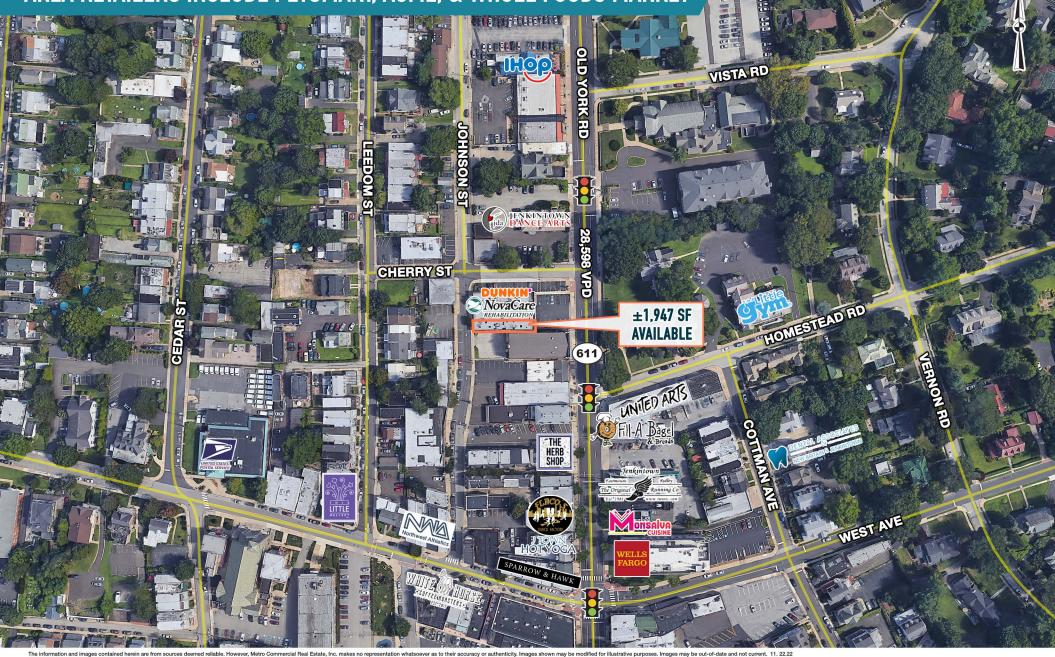

# AREA RETAILERS INCLUDE PETSMART, ACME, & WHOLE FOODS MARKET

### ACCESS AND VISIBILITY FROM PA-611 (28,598 VPD)

**LEASED BY:** 

OWNED & MANAGED BY: \_\_\_\_\_\_ BLANKASCHKENASYPROPERTIES

## LOCATED NEAR TEMPLE UNIVERSITY HOSPITAL, JEFFERSON ABINGTON HOSPITAL, AND SALUS UNIVERSITY (1,300+ STUDENTS)

The information and images contained herein are from sources deemed reliable. However, Metro Commercial Real Estate, Inc. makes no representation whatsoever as to their accuracy or authenticity. Images shown may be modified for illustrative purposes. Images may be out-of-date and not current. 01.16.25