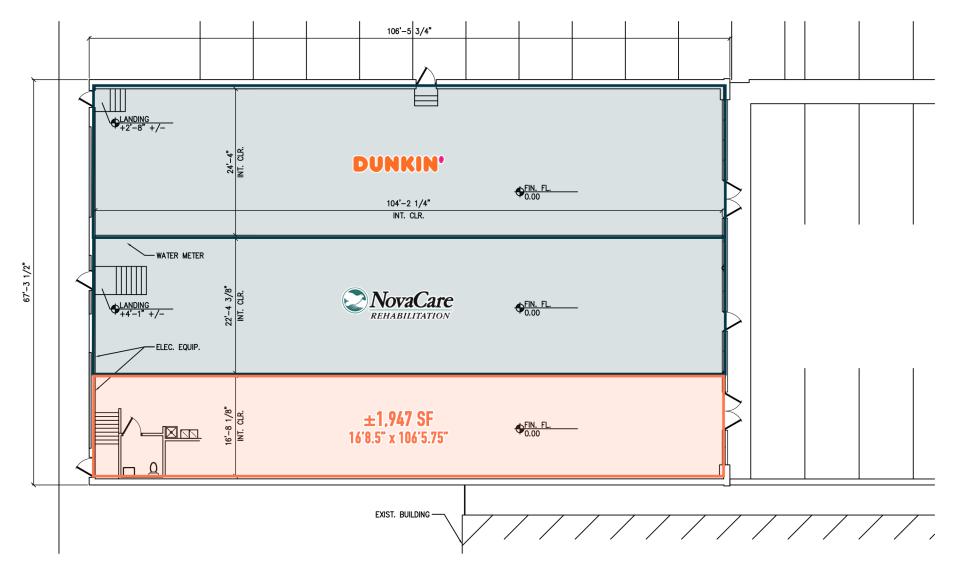

# JENKINTOWN PLACE JENKINTOWN, PA

455 OLD YORK ROAD

 $\pm 1,947$  SF available for lease

PHILADELPHIA MSA

#### JENKINTOWN PLACE JENKINTOWN, PA 455 old york road

#### JENKINTOWN PLACE **JENKINTOWN, PA 455 OLD YORK ROAD**

#### JENKINTOWN PLACE JENKINTOWN, PA 455 OLD YORK ROAD

MetroCommercial.com