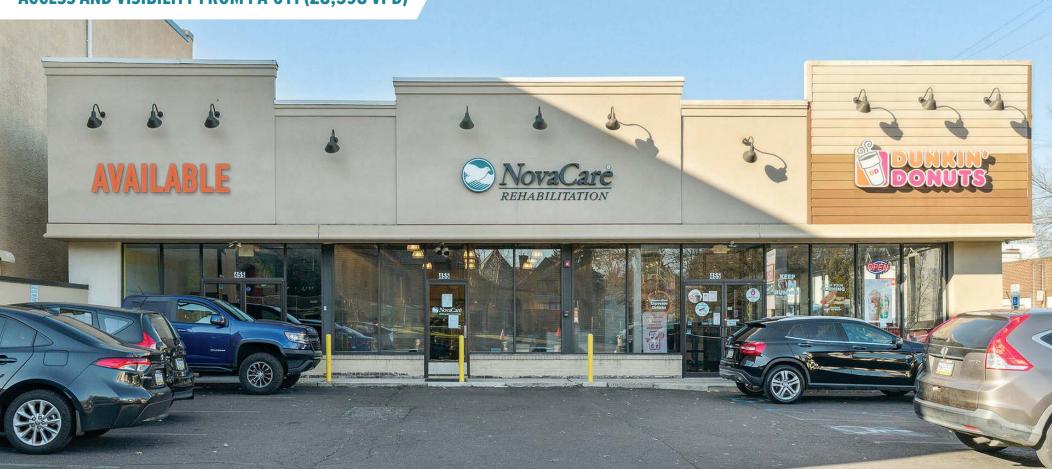

# JENKINTOWN PLACE JENKINTOWN, PA

455 OLD YORK ROAD

 $\pm 1,947$  SF available for lease

PHILADELPHIA MSA

### ACCESS AND VISIBILITY FROM PA-611 (28,598 VPD)

**LEASED BY:** 

OWNED & MANAGED BY: \_\_\_\_\_\_ BLANKASCHKENASYPROPERTIES