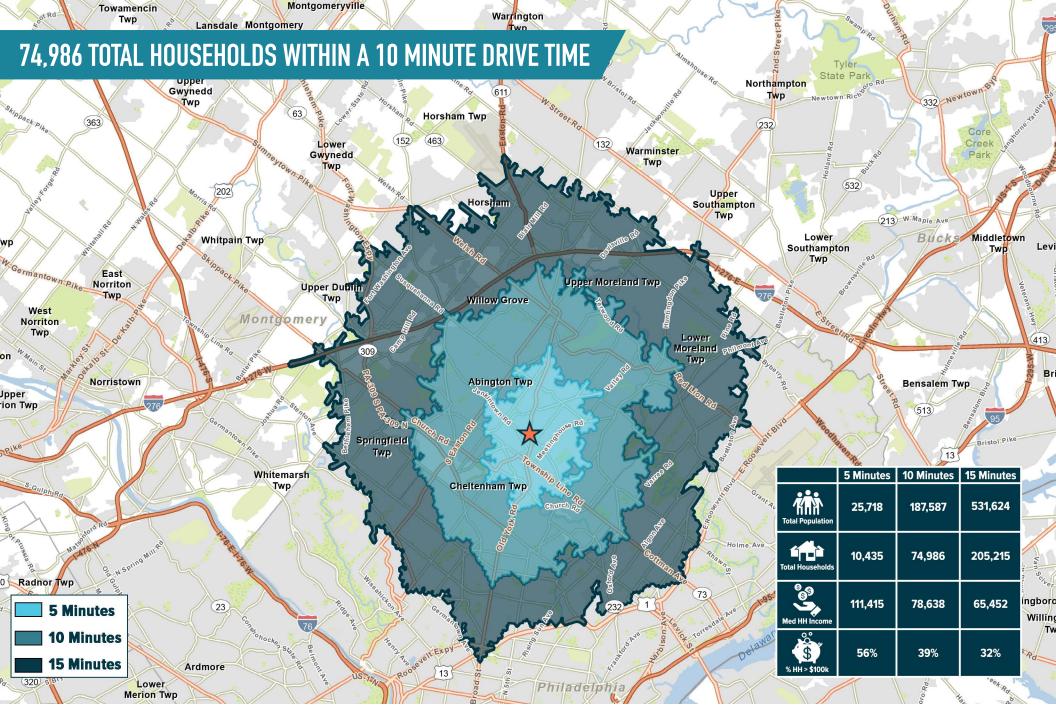

## LOCATED NEAR TEMPLE UNIVERSITY HOSPITAL, JEFFERSON ABINGTON HOSPITAL, AND SALUS UNIVERSITY (1,300+ STUDENTS)

The information and images contained herein are from sources deemed reliable. However, Metro Commercial Real Estate, Inc. makes no representation whatsoever as to their accuracy or authenticity. Images shown may be modified for illustrative purposes. Images may be out-of-date and not current. 01.16.25