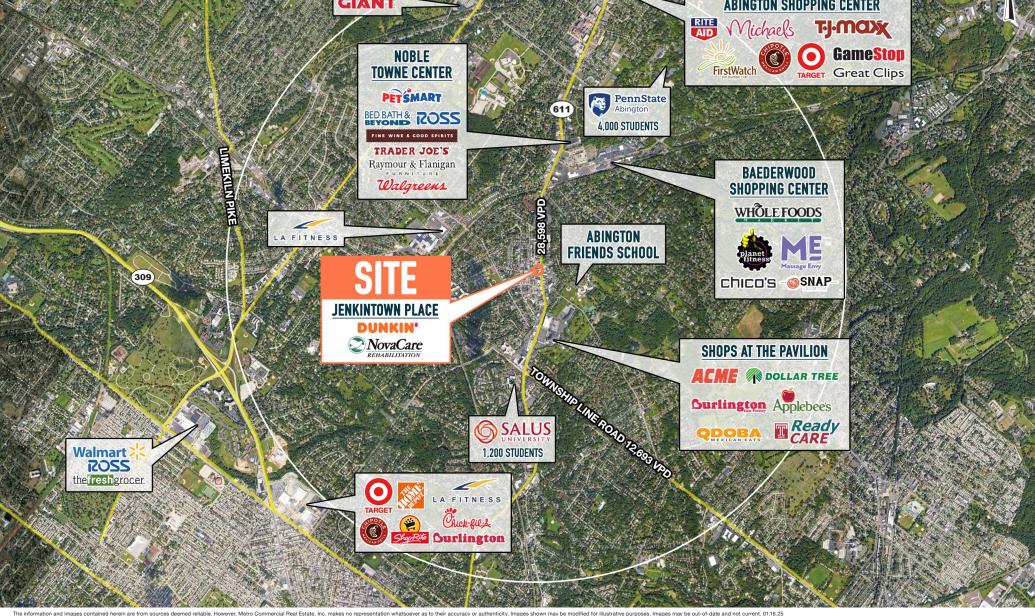

PHILADELPHIA MSA

### ACCESS AND VISIBILITY FROM PA-611 (28,598 VPD)





**LEASED BY:** 



OWNED & MANAGED BY: \_\_\_\_\_\_ BLANKASCHKENASYPROPERTIES

## get in touch.

#### **JONATHAN SPOERL**

office 215.893.0300 direct 215.282.0157 jspoerl@metrocommercial.com

#### **SCOTT BENSON**

office 856.866.1900 direct 856.222.3011 sbenson@metrocommercial.com

MetroCommercial.com | PLYMOUTH MEETING, PA | MOUNT LAUREL, NJ | MIAMI, FL



The information and images contained herein are from sources deemed reliable. However, Metro Commercial Real Estate, Inc. makes no representation whatsoever as to their accuracy or authenticity. Images shown may be modified for illustrative purposes. Images may be out-of-date and not current. 01.16.25

#### JENKINTOWN PLACE JENKINTOWN, PA 455 old york road







#### JENKINTOWN PLACE **JENKINTOWN, PA 455 OLD YORK ROAD**



# AREA RETAILERS INCLUDE PETSMART, ACME, & WHOLE FOODS MARKET



#### JENKINTOWN PLACE JENKINTOWN, PA 455 OLD YORK ROAD



MetroCommercial.com

## LOCATED NEAR TEMPLE UNIVERSITY HOSPITAL, JEFFERSON ABINGTON HOSPITAL, AND SALUS UNIVERSITY (1,300+ STUDENTS)



The information and images contained herein are from sources deemed reliable. However, Metro Commercial Real Estate, Inc. makes no representation whatsoever as to their accuracy or authenticity. Images shown may be modified for illustrative purposes. Images may be out-of-date and not current. 01.16.25





Ν