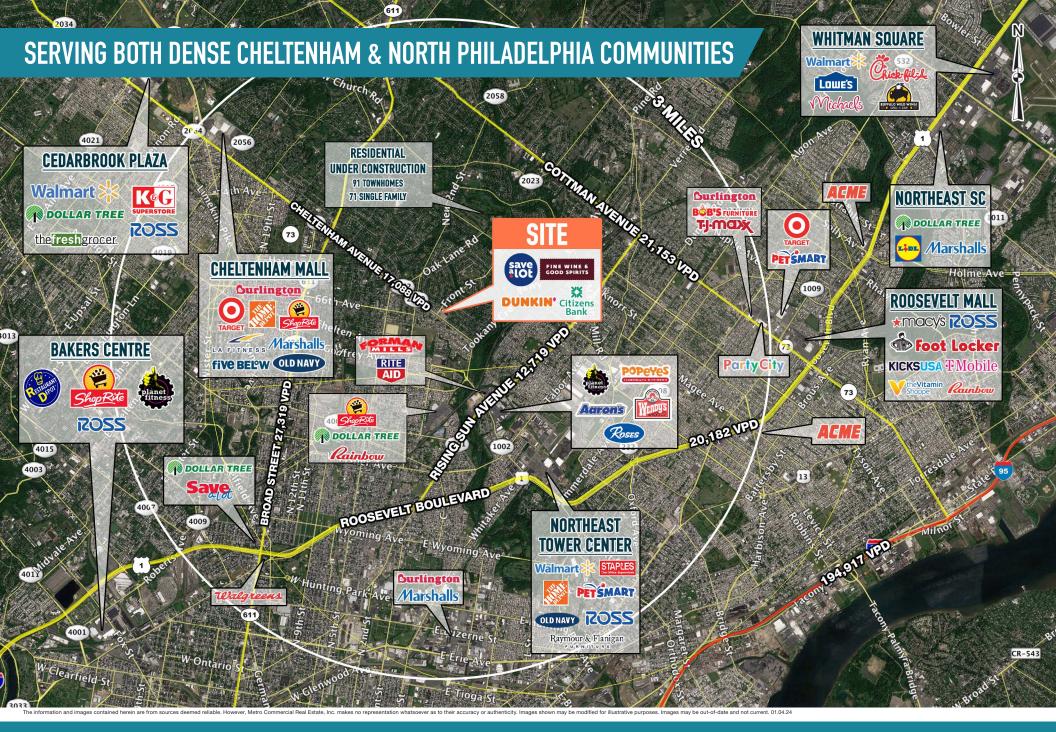

**MELROSE SHOPPING CENTER** 

## **45 EAST CHELTENHAM AVE**

CHELTENHAM (MONTGOMERY COUNTY), PA

 $\pm$ 1,100 SF - 2,600 SF AVAILABLE FOR LEASE

PHILADELPHIA MSA







## get in touch.

## **BRENDAN MULLIGAN**

office 610.825.5222 direct 610.260.2688 bmulligan@metrocommercial.com



MELROSE SHOPPING CENTER

45 EAST CHELTENHAM AVE
CHELTENHAM (MONTGOMERY COUNTY), PA





**MELROSE SHOPPING CENTER** 

45 EAST CHELTENHAM AVE

CHELTENHAM (MONTGOMERY COUNTY), PA





MELROSE SHOPPING CENTER
45 EAST CHELTENHAM AVE
CHELTENHAM (MONTGOMERY COUNTY), PA



## SITE PLAN



| SPACE | TENANT               | SF     |
|-------|----------------------|--------|
| 1     | SAVE-A-LOT           | 15,750 |
| 2     | CHUNG DAM SPA        | 9,500  |
| 3     | NEW LIFE THIRFT      | 7,200  |
| 4     | REMEDY STAFFING      | 2,890  |
| 5     | PA LCB (STATE        |        |
|       | LIQUOR STORE)        | 3,400  |
| 6     | AIISTATE             | 1,400  |
| 7     | BARUN CHIROPRACTIC   | 1,775  |
| 8     | SHIM ACUPUNCTURE     | 1,400  |
| 9     | CITY NAILS           | 1,400  |
| 10/14 | DOLLAR GENERAL       | 10,570 |
| 11    | OSO BEER DELI/7 400  | 2,000  |
| 12    | AVAIL