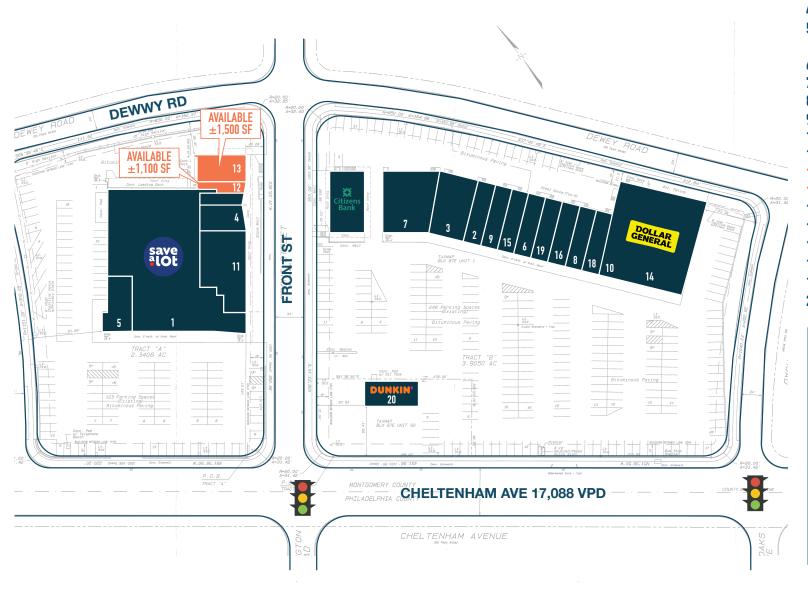

## SITE PLAN

| SPACE | TENANT               | SF     |
|-------|----------------------|--------|
| 1     | SAVE-A-LOT           | 15,750 |
| 2     | CHUNG DAM SPA        | 9,500  |
| 3     | NEW LIFE THIRFT      | 7,200  |
| 4     | REMEDY STAFFING      | 2,890  |
| 5     | PA LCB (STATE        |        |
|       | LIQUOR STORE)        | 3,400  |
| 6     | AIISTATE             | 1,400  |
| 7     | BARUN CHIROPRACTIC   | 1,775  |
| 8     | SHIM ACUPUNCTURE     | 1,400  |
| 9     | CITY NAILS           | 1,400  |
| 10/14 | DOLLAR GENERAL       | 10,570 |
| 11    | OSO BEER DELI/7 400  | 2,000  |
| 12    | AVAILABLE            | 1,100  |
| 13    | AVAILABLE            | 1,500  |
| 15    | MAMA'S DINER         | 1,400  |
| 16    | ISSAC SMOKE SHOP     | 1,400  |
| 17    | CITIZENS BANK        | 2,800  |
| 18    | DESIGN EYES          | 1,400  |
| 19    | CHINA KING           | 1,400  |
| 20    | <b>DUNKIN DONUTS</b> | N/A    |
|       |                      |        |