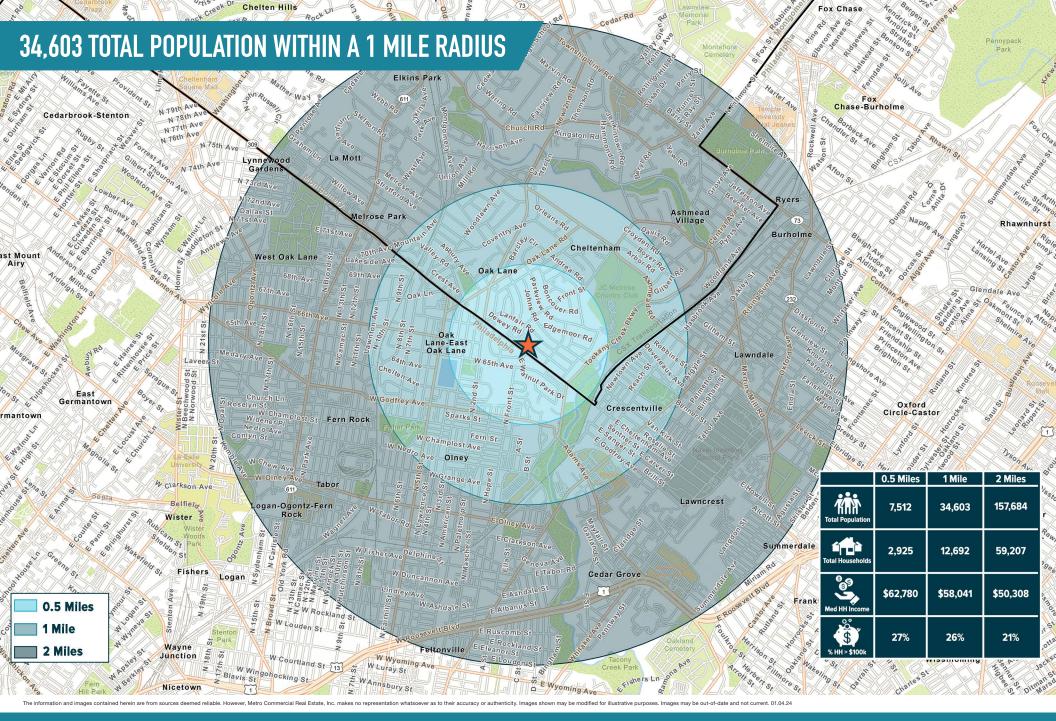

**MELROSE SHOPPING CENTER** 

## **45 EAST CHELTENHAM AVE**

CHELTENHAM (MONTGOMERY COUNTY), PA

 $\pm$ 1,100 SF - 2,600 SF AVAILABLE FOR LEASE

PHILADELPHIA MSA







## get in touch.

## **BRENDAN MULLIGAN**

office 610.825.5222 direct 610.260.2688 bmulligan@metrocommercial.com



MELROSE SHOPPING CENTER

45 EAST CHELTENHAM AVE
CHELTENHAM (MONTGOMERY COUNTY), PA





**MELROSE SHOPPING CENTER** 

45 EAST CHELTENHAM AVE

CHELTENHAM (MONTGOMERY COUNTY), PA





MELROSE SHOPPING CENTER
45 EAST CHELTENHAM AVE
CHELTENHAM (MONTGOMERY COUNTY), PA



## SITE PLAN



| SPACE | TENANT               | SF     |
|-------|----------------------|--------|
| 1     | SAVE-A-LOT           | 15,750 |
| 2     | CHUNG DAM SPA        | 9,500  |
| 3     | NEW LIFE THIRFT      | 7,200  |
| 4     | REMEDY STAFFING      | 2,890  |
| 5     | PA LCB (STATE        |        |
|       | LIQUOR STORE)        | 3,400  |
| 6     | AIISTATE             | 1,400  |
| 7     | BARUN CHIROPRACTIC   | 1,775  |
| 8     | SHIM ACUPUNCTURE     | 1,400  |
| 9     | CITY NAILS           | 1,400  |
| 10/14 | D