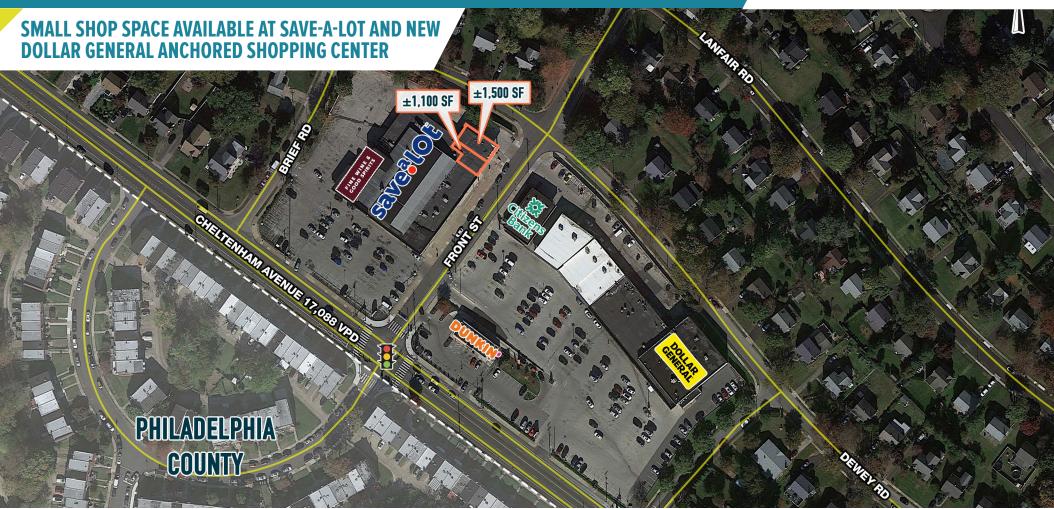

## SITE PLAN

| SPACE | TENANT               | SF     |
|-------|----------------------|--------|
| 1     | SAVE-A-LOT           | 15,750 |
| 2     | CHUNG DAM SPA        | 9,500  |
| 3     | NEW LIFE THIRFT      | 7,200  |
| 4     | REMEDY STAFFING      | 2,890  |
| 5     | PA LCB (STATE        |        |
|       | LIQUOR STORE)        | 3,400  |
| 6     | AIISTATE             | 1,400  |
| 7     | BARUN CHIROPRACTIC   | 1,775  |
| 8     | SHIM ACUPUNCTURE     | 1,400  |
| 9     | CITY NAILS           | 1,400  |
| 10/14 | DOLLAR GENERAL       | 10,570 |
| 11    | OSO BEER DELI/7 400  | 2,000  |
| 12    | AVAILABLE            | 1,100  |
| 13    | AVAILABLE            | 1,500  |
| 15    | MAMA'S DINER         | 1,400  |
| 16    | ISSAC SMOKE SHOP     | 1,400  |
| 17    | CITIZENS BANK        | 2,800  |
| 18    | DESIGN EYES          | 1,400  |
| 19    | CHINA KING           | 1,400  |
| 20    | <b>DUNKIN DONUTS</b> | N/A    |
|       |                      |        |