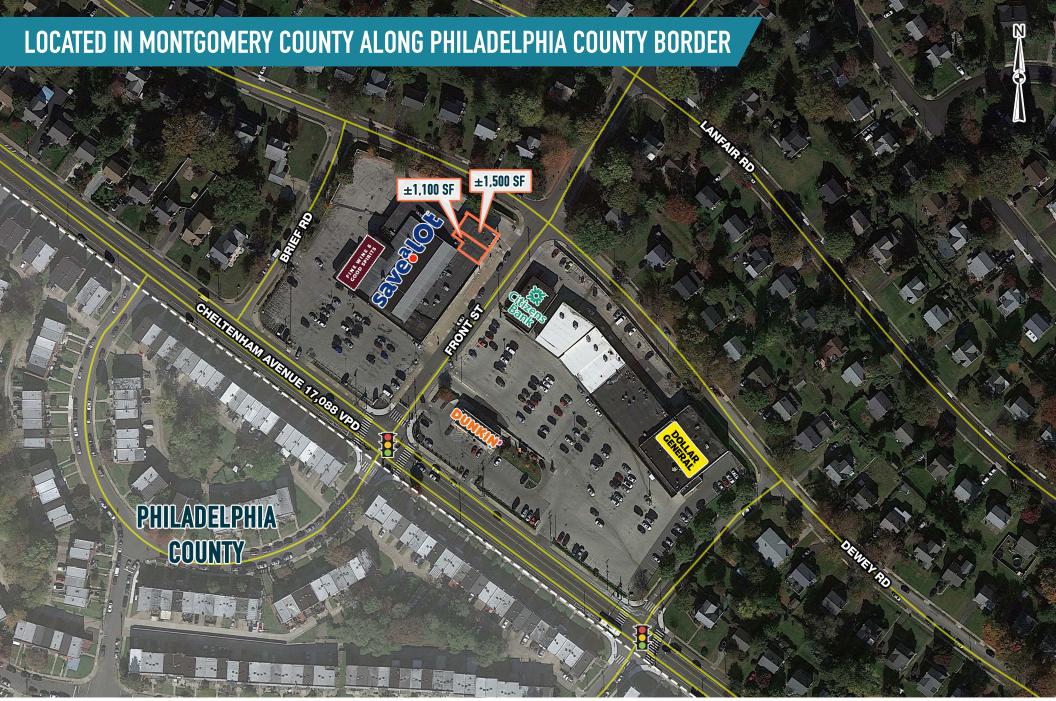

## SITE PLAN

| SPACE | TENANT               | SF     |
|-------|----------------------|--------|
| 1     | SAVE-A-LOT           | 15,750 |
| 2     | CHUNG DAM SPA        | 9,500  |
| 3     | NEW LIFE THIRFT      | 7,200  |
| 4     | REMEDY STAFFING      | 2,890  |
| 5     | PA LCB (STATE        |        |
|       | LIQUOR STORE)        | 3,400  |
| 6     | AIISTATE             | 1,400  |
| 7     | BARUN CHIROPRACTIC   | 1,775  |
| 8     | SHIM ACUPUNCTURE     | 1,400  |
| 9     | CITY NAILS           | 1,400  |
| 10/14 | DOLLAR GENERAL       | 10,570 |
| 11    | OSO BEER DELI/7 400  | 2,000  |
| 12    | AVAILABLE            | 1,100  |
| 13    | AVAILABLE            | 1,500  |
| 15    | MAMA'S DINER         | 1,400  |
| 16    | ISSAC SMOKE SHOP     | 1,400  |
| 17    | CITIZENS BANK        | 2,800  |
| 18    | DESIGN EYES          | 1,400  |
| 19    | CHINA KING           | 1,400  |
| 20    | <b>DUNKIN DONUTS</b> | N/A    |
|       |                      |        |