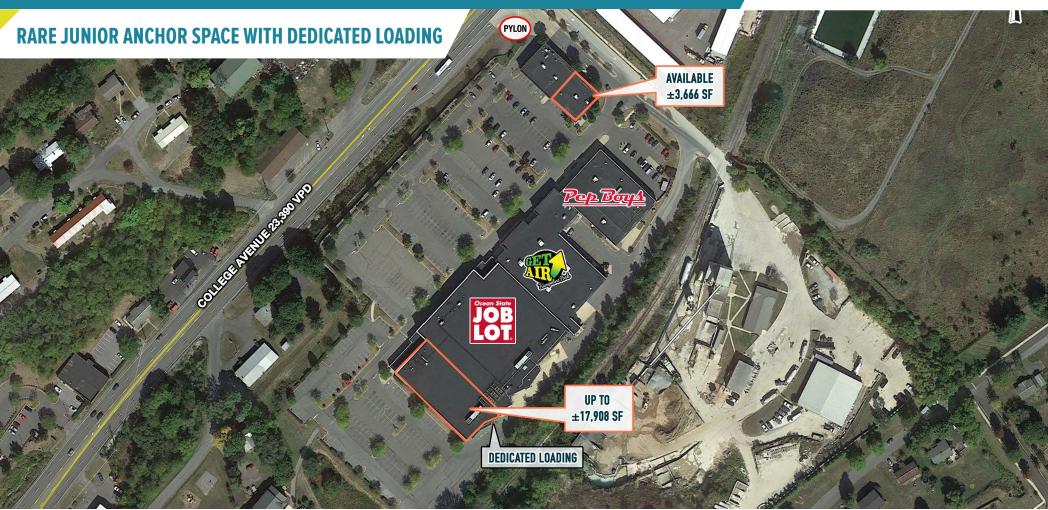

### 2222 E COLLEGE AVENUE

# STATE COLLEGE, PA

±3,666 - 17,908 SF; GLA: 120,391 SF STATE COLLEGE MSA







## get in touch.

#### **BRENDAN MULLIGAN**

office 610.825.5222 direct 610.260.2688 bmulligan@metrocommercial.com

#### **PAT GALLAGHER**

office 610.825.5222 direct 610.260.2676 pgallagher@metrocommercial.com

#### **BRIAN GOODWIN**

office 610.825.5222 direct 610.260.2664 bgoodwin@metrocommercial.com

### MINUTES AWAY FROM PENN STATE'S MAIN CAMPUS WITH $\pm 46,000$ STUDENTS AND $\pm 8,000$ EMPLOYEES Gamelands No State Centro 10 MINUTES 15 MINUTES **20** MINUTES 35,882 96,917 118,045 10,651 34,930 43,419 \$55,191 \$60,387 \$64,018 10 MINUTES 15 MINUTES 30% 32% 30% **20** MINUTES

2222 E COLLEGE AVENUE

STATE COLLEGE, PA





The information and images contained herein are from sources deemed reliable. However, Metro Commercial Real Estate, Inc. makes no representation whatsoever as t