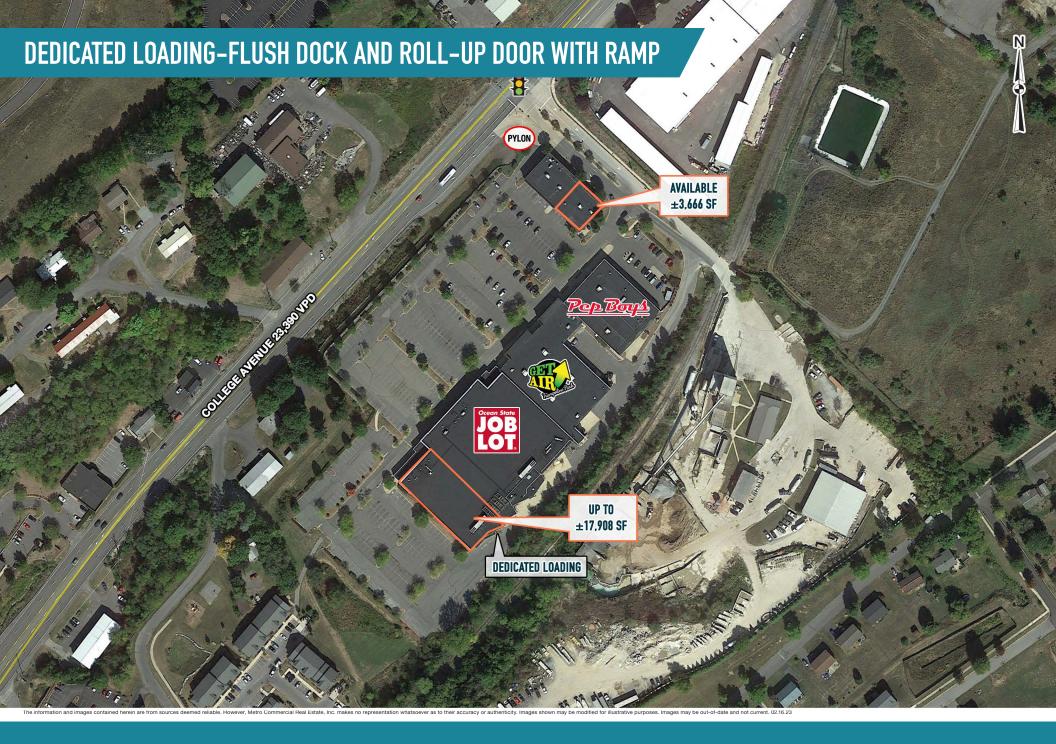

# STATE COLLEGE, PA

±3,666 - 17,908 SF; GLA: 120,391 SF STATE COLLEGE MSA

The information and images contained herein are from sources deemed reliable. However, Metro Commercial Heal Estate, inc. makes no representation whatsoever as to their accuracy or authenticity. Images shown may be modified for illustrative purposes. Images may be out-or-date and not current. 02.11