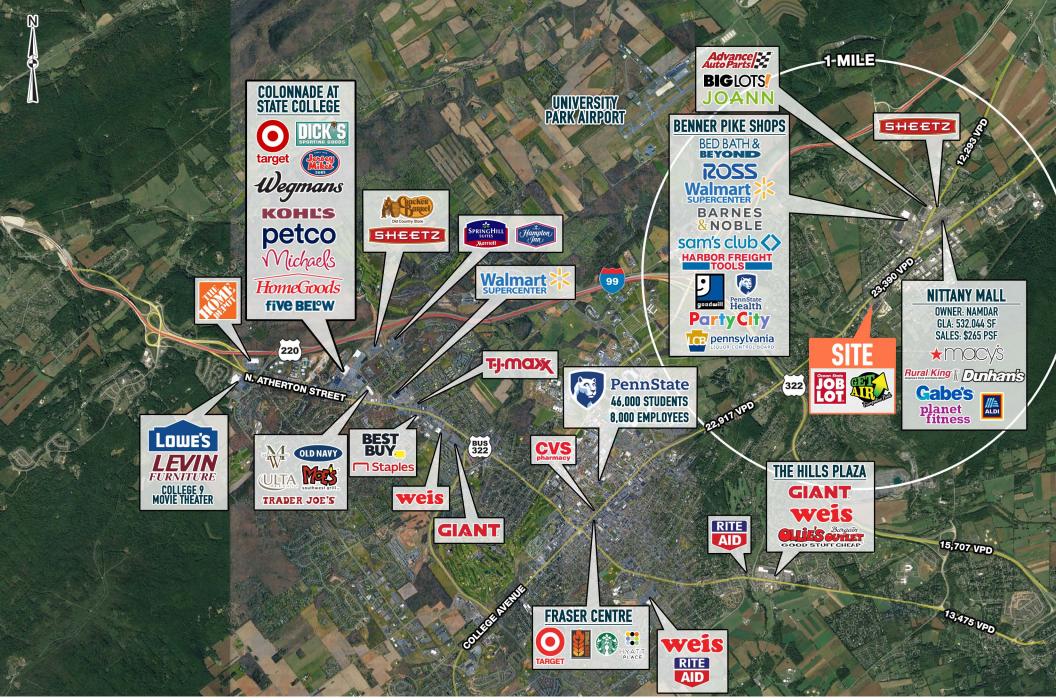

### MINUTES AWAY FROM PENN STATE'S MAIN CAMPUS WITH $\pm 46,000$ STUDENTS AND $\pm 8,000$ EMPLOYEES Gamelands No State Centro 10 MINUTES 15 MINUTES **20** MINUTES 35,882 96,917 118,045 10,651 34,930 43,419 \$55,191 \$60,387 \$64,018 10 MINUTES 15 MINUTES 30% 32% 30% **20** MINUTES