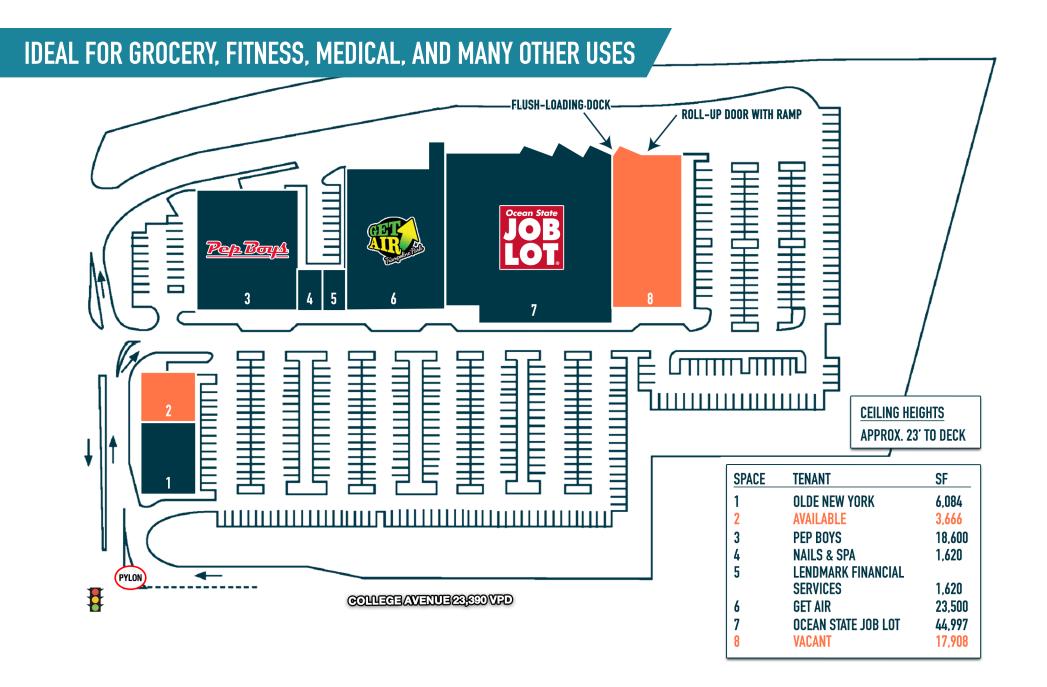

office 610.825.5222 direct 610.260.2676 pgallagher@metrocommercial.com

#### **BRIAN GOODWIN**

office 610.825.5222 direct 610.260.2664 bgoodwin@metrocommercial.com

### MINUTES AWAY FROM PENN STATE'S MAIN CAMPUS WITH $\pm 46,000$ STUDENTS AND $\pm 8,000$ EMPLOYEES Gamelands No State Centro 10 MINUTES 15 MINUTES **20** MINUTES 35,882 96,917 118,045 10,651 34,930 43,419 \$55,191 \$60,387 \$64,018 10 MINUTES 15 MINUTES 30% 32% 30% **20** MINUTES

2222 E COLLEGE AVENUE

STATE COLLEGE, PA





The information and images contained herein are from sources deemed reliable. However, Metro Commercial Real Estate, Inc. makes no representation whatsoever as to their accuracy or authenticity, Images shown may be modified for illustrative purposes. Images may be out-of-date and not current. 02









The information and images contained herein are from sources deemed reliable. However, Metro Commercial Heal Estate, inc. makes no representation whatsoever as to their accuracy or authenticity. Images shown may be modified for illustrative purposes. Images may be out-or-date and not current. 02.11