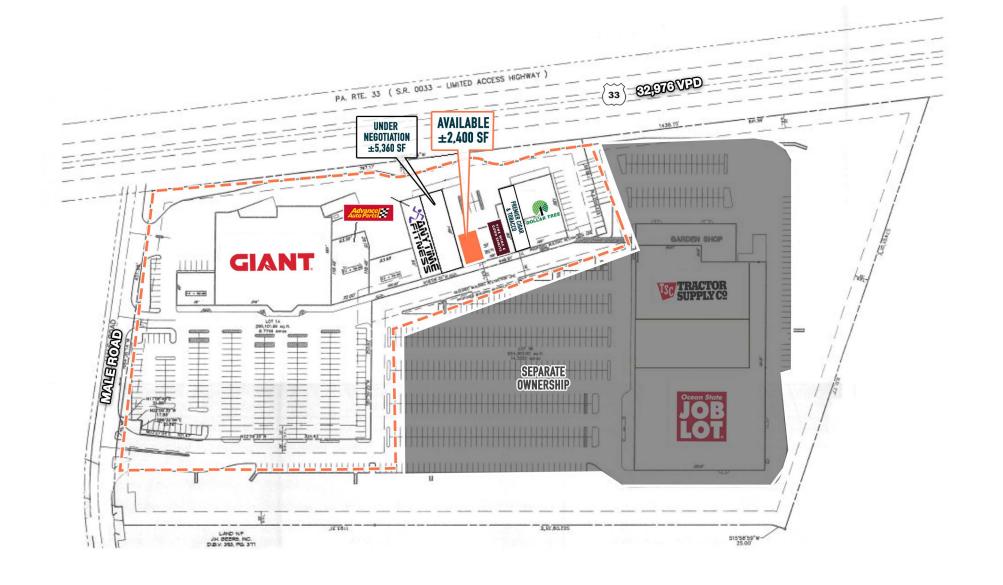

## WIND GAP PLAZA WIND GAP, PA

801-837 MALE ROAD

±2,400 SF AVAILABLE FOR LEASE