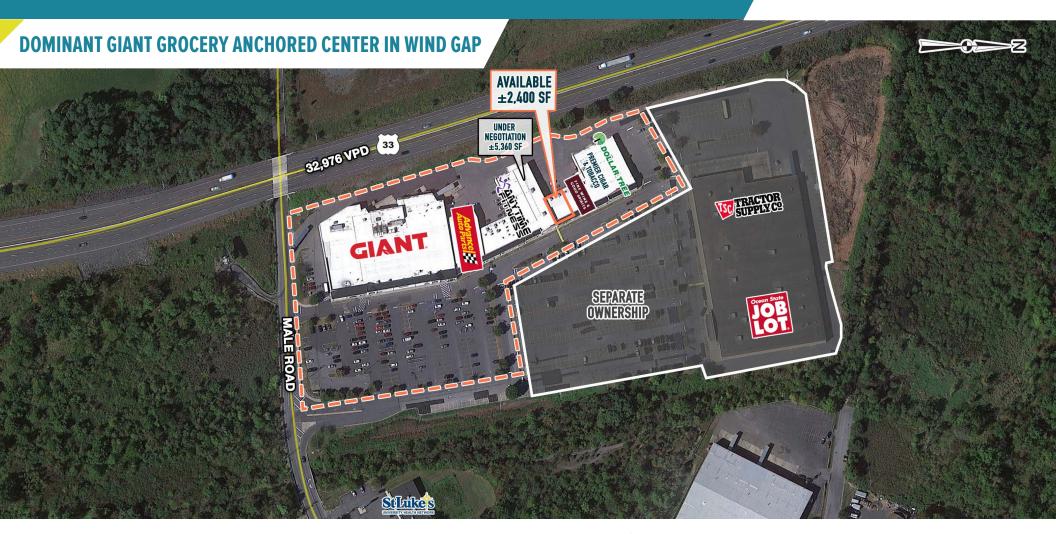

## WIND GAP PLAZA WIND GAP, PA

801-837 MALE ROAD

±2,400 SF AVAILABLE FOR LEASE