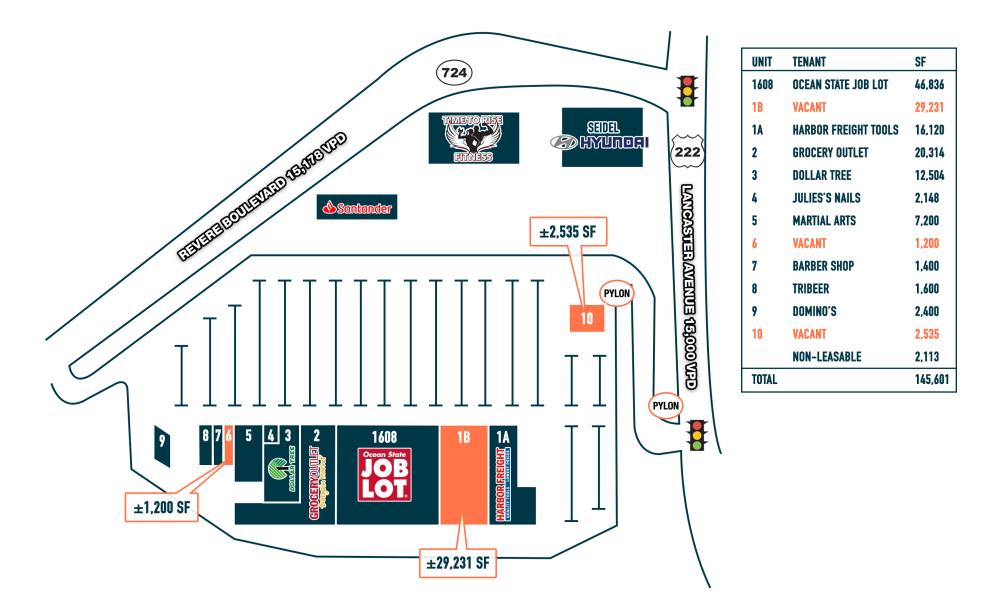

## SHILLINGTON PLAZA **READING, BERKS COUNTY, PA** 1 PARKSIDE AVENUE

 $\pm$ 1,200 SF – 29,231 SF AND PAD SITE AVAILABLE FOR LEASE GLA: 145,601 SF

### $\pm 29,231$ SF AVAILABLE AT REDEVELOPED OCEAN STATE JOB LOT ANCHORED CENTER

# ACCESS INTO THE SHOPPING CENTER FROM BOTH ROUTE 724 AND LANCASTER PIKE

# DIVERSE TENANT MIX – OCEAN STATE JOB LOT, GROCERY OUTLET, AND DOLLAR TREE

he information and images contained herein are from sources deemed reliable. However, Metro Commercial Real Estate, Inc. makes no representation whatsoever as to their accuracy or authenticity. Images shown may be modified for illustrative purposes. Images may be out-of-date and not current. 02.01.24