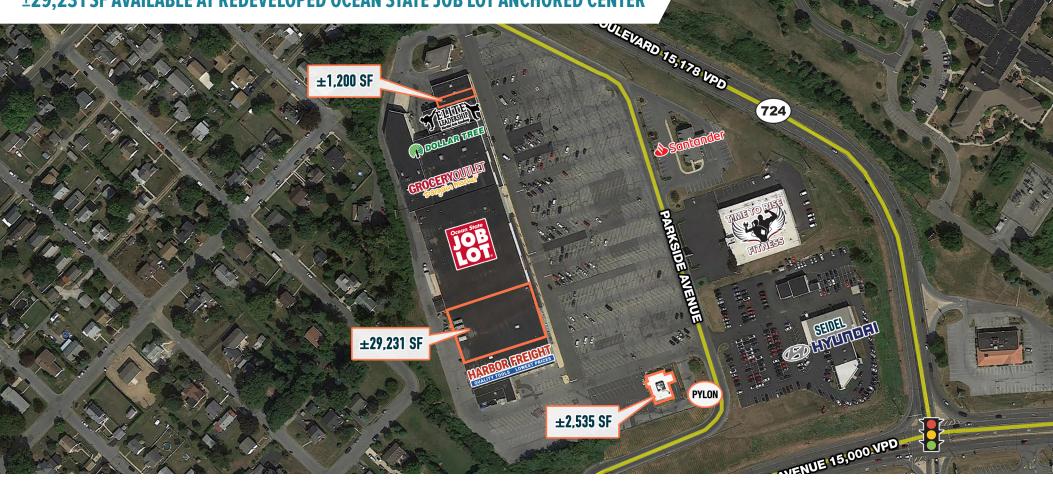

### $\pm 29,231$ SF AVAILABLE AT REDEVELOPED OCEAN STATE JOB LOT ANCHORED CENTER

# DIVERSE TENANT MIX – OCEAN STATE JOB LOT, GROCERY OUTLET, AND DOLLAR TREE

he information and images contained herein are from sources deemed reliable. However, Metro Commercial Real Estate, Inc. makes no representation whatsoever as to their accuracy or authenticity. Images shown may be modified for illustrative purposes. Images may be out-of-date and not current. 02.01.24