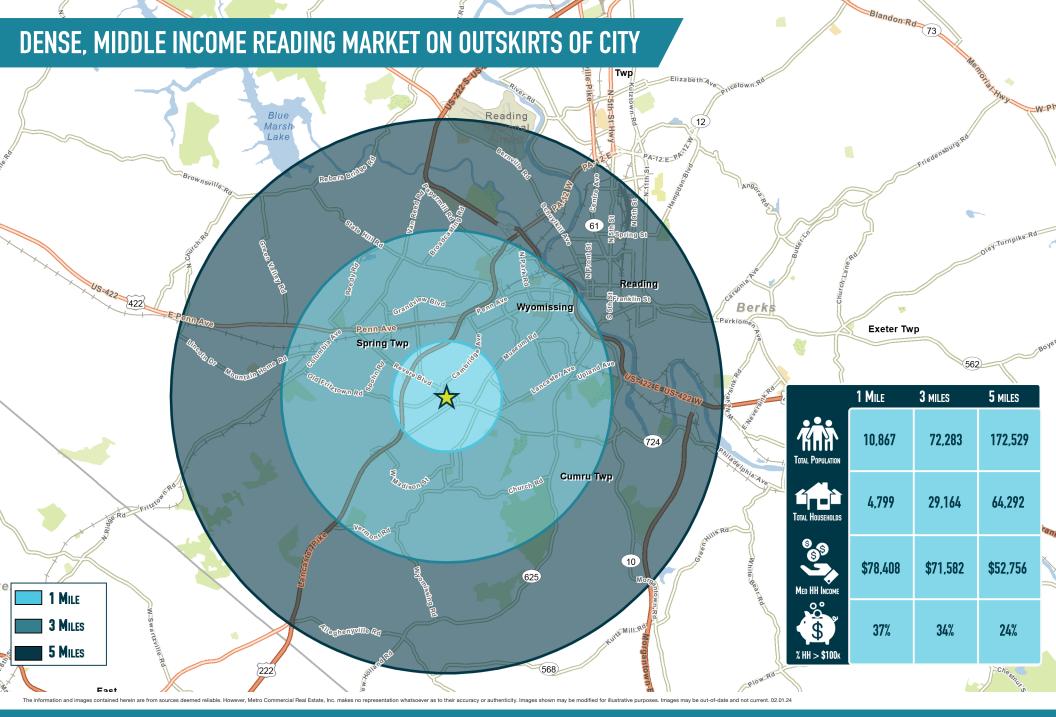

#### SHILLINGTON PLAZA **READING, BERKS COUNTY, PA** 1 PARKSIDE AVENUE

www.metrocommercial.com