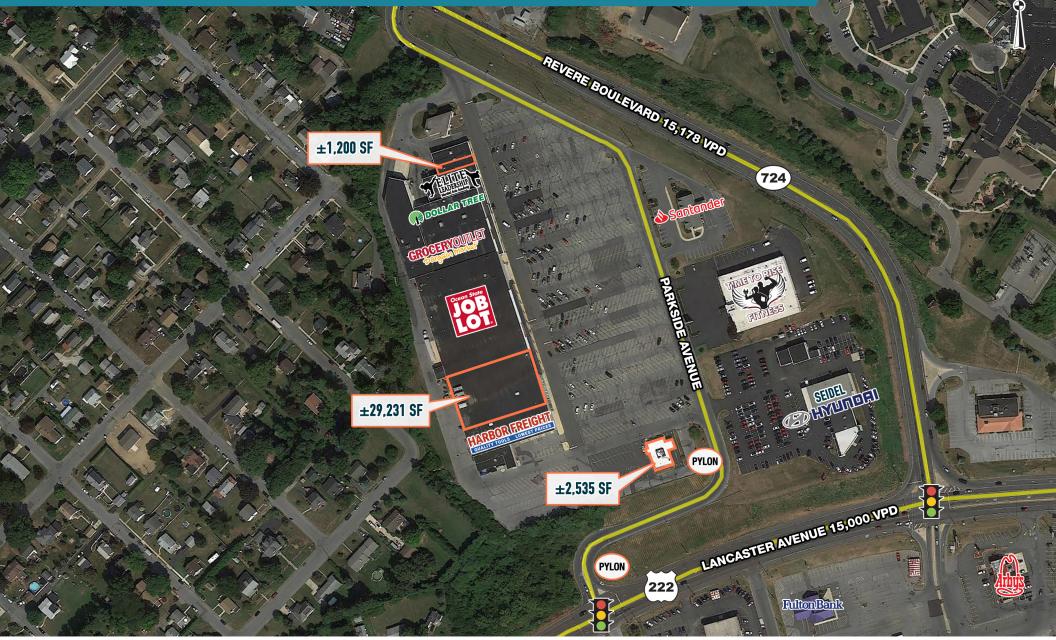

29,231 SF AND PAD SITE AVAILABLE FOR LEASE GLA: 145,601 SF

### $\pm 29,231$ SF AVAILABLE AT REDEVELOPED OCEAN STATE JOB LOT ANCHORED CENTER







# get in touch.

#### **BRENDAN MULLIGAN**

office 610.825.5222 direct 610.260.2688 bmulligan@metrocommercial.com

#### **PAT GALLAGHER**

office 610.825.5222 direct 610.260.2676 pgallagher@metrocommercial.com

#### **BRIAN GOODWIN**

office 610.825.5222 direct 610.260.2664 bgoodwin@metrocommercial.com

MetroCommercial.com | PLYMOUTH MEETING, PA | MOUNT LAUREL, NJ | MIAMI, FL



#### SHILLINGTON PLAZA **READING, BERKS COUNTY, PA** 1 PARKSIDE AVENUE



www.metrocommercial.com



#### SHILLINGTON PLAZA READING, BERKS COUNTY, PA 1 PARKSIDE AVENUE



www.metrocommercial.com

# ACCESS INTO THE SHOPPING CENTER FROM BOTH ROUTE 724 AND LANCASTER PIKE



### SHILLINGTON PLAZA READING, BERKS COUNTY, PA 1 PARKSIDE AVENUE



www.metrocommercial.com

# DIVERSE TENANT MIX – OCEAN STATE JOB LOT, GROCERY OUTLET, AND DOLLAR TREE



he information and images contained herein are from sources deemed reliable. However, Metro Commercial Real Estate, Inc. makes no representation whatsoever as to their accuracy or authenticity. Images shown may be modified for illustrative purposes. Images may be out-of-date and not current. 02.01.24

#### SHILLINGTON PLAZA READING, BERKS COUNTY, PA 1 PARKSIDE AVENUE



Ν