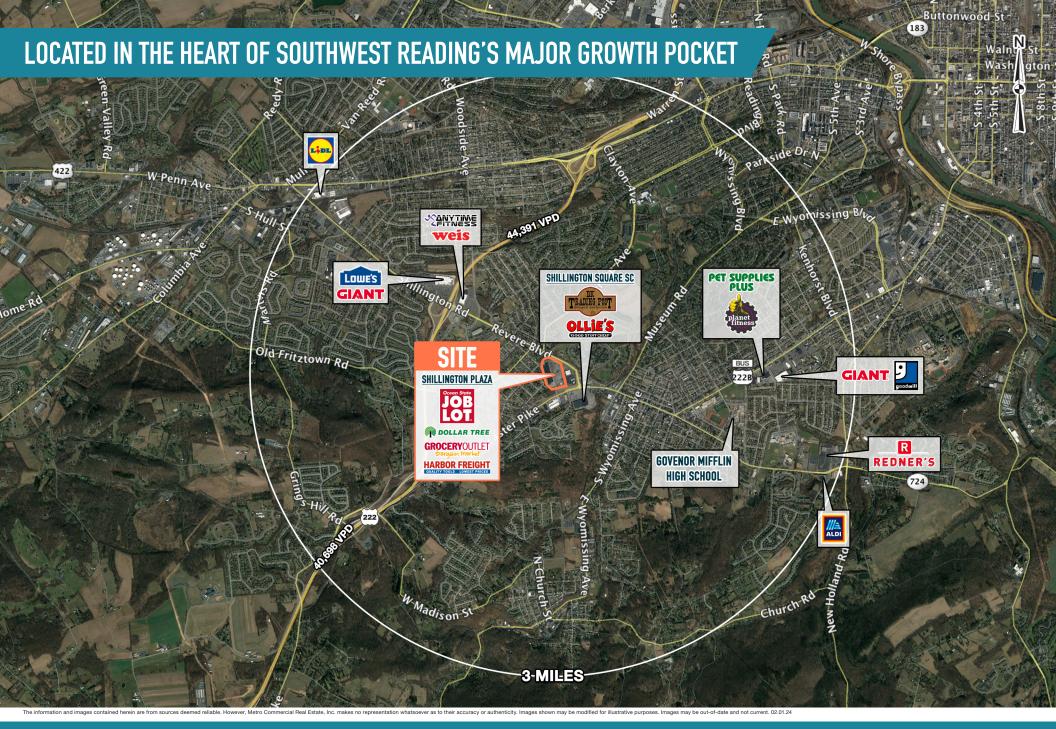

#### SHILLINGTON PLAZA READING, BERKS COUNTY, PA 1 PARKSIDE AVENUE

www.metrocommercial.com