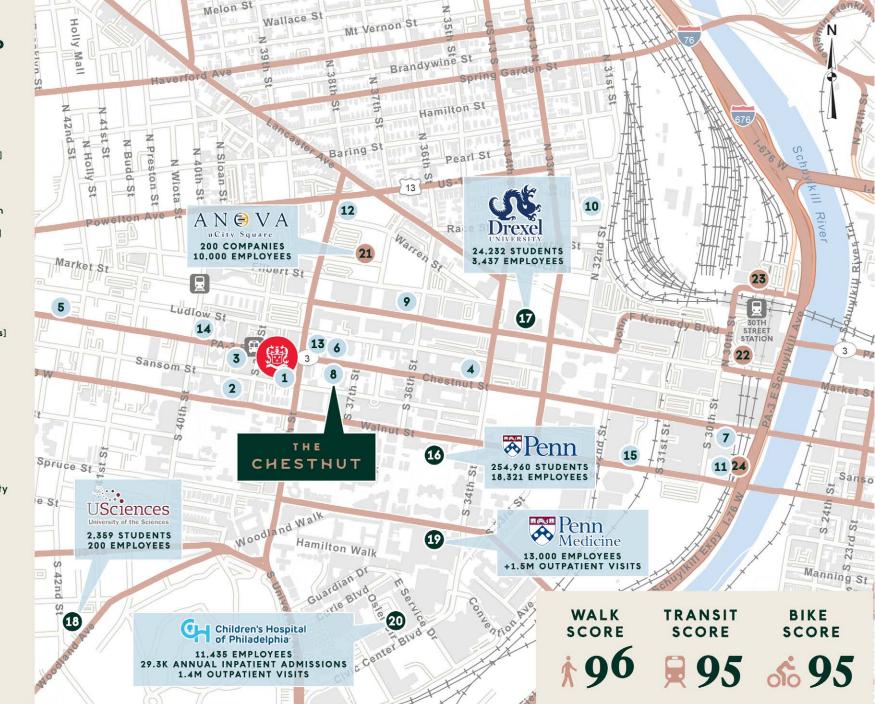

## DENSITY MAP

#### APARTMENTS

- 1 Hamilton Court Apartments [110 Units]
- 2 The Radian [154 Units] 3 Chestnut Hall [315 Units]
- 4 Domus [290 Units]
- 5 Next LVL [281 Units]
- 6 The Mason on Chestnut
- [409 Units] 7 evo at Cira Centre South
- [850 Units]
- 8 The Chestnut [405 Units]
  9 Arrive University City [363 Units]
- 10 Vue32 [170 Units]
- 11 AKA University City [181 Units]
- 12 ANOVA uCity Square [461 Units]
- 13 Korman Residential at 3737 Chestnut [276 Units]
- 14 The HUB on Chestnut [101 Units]
- 15 The Left Bank Apartments [282 Units]

#### EDUCATION/ MEDICAL

- 16 University of
- Pennsylvania
- 17 Drexel University
- 18 University of Sciences
  19 Hospital of the University
- of Pennsylvania
- 20 Children's Hospital of Philadelphia]

### OFFICE

- 21 uCity Square [ 7.000.000 sq ft]
- 22 Schuylkill Yards [6.832,000 sq ft]
- 23 Cira Centre [730,187 sq ft]
- 24 FMC Tower at Cira Centre South [625,863 sq ft]

The information and images contained herein are from sources deemed reliable. However, Metro Commercial Real Estate. Inc. makes no representation whatsoever as to their accuracy or authenticity. Images shown may be modified for illustrative purposes. Images may be out-of-date and not current. 7.14.22