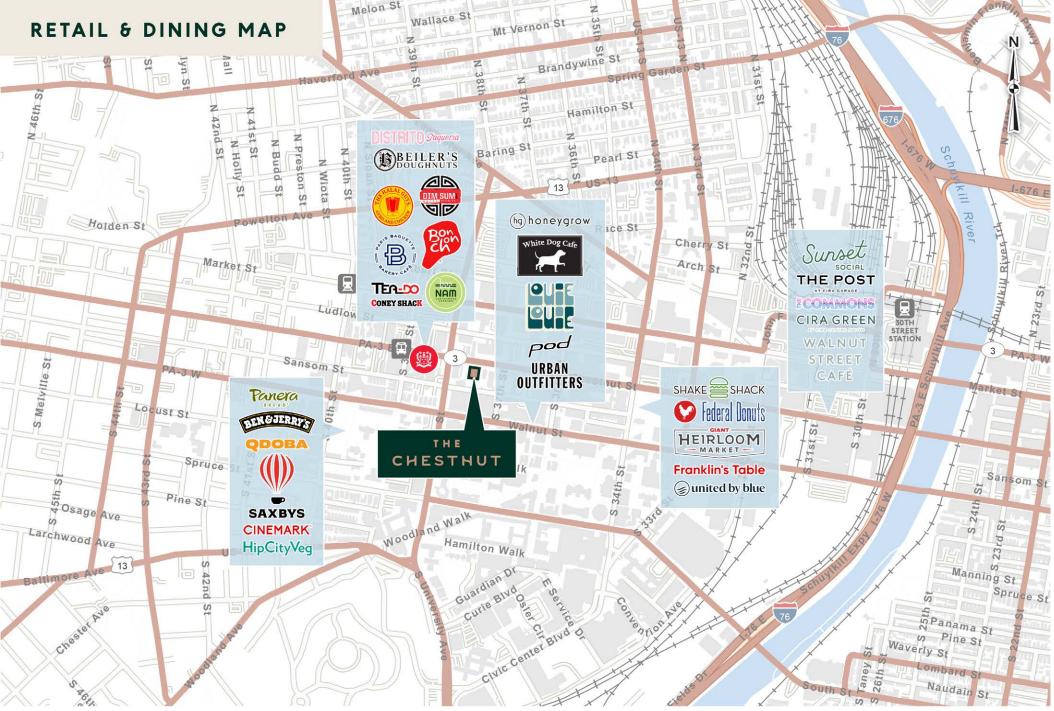

# HIGHLIGHTS

- Situated at the base of a stunning 405-unit, 29-story luxury residential tower, The Chestnut
  - Strategically located within the retail and restaurant hub of University City
  - An unparalleled captured audience comprised of nearly 44,000 students and over 75,000 workers
- Outdoor patio seating available