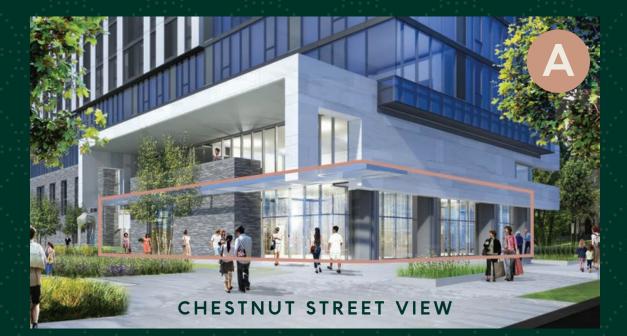

# SPACES

SPACE A: ±2,982 SF facing Chestnut Street - At Lease

•

SPACE B: ±1,149 SF facing
 Sansom Street

# HIGHLIGHTS

- Situated at the base of a stunning 405-unit, 29-story luxury residential tower, The Chestnut
  - Strategically located within the retail and restaurant hub of University City
  - An unparalleled captured audience comprised of nearly 44,000 students and over 75,000 workers
- Outdoor patio seating available