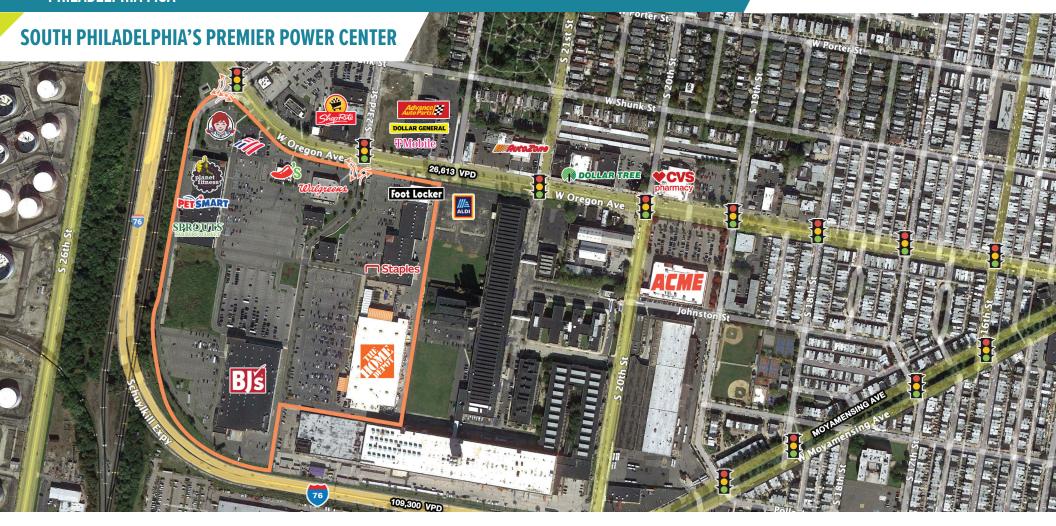

### QUARTERMASTER PLAZA

QUARTERMASTER PLAZA
PHILADELPHIA, PA

W OREGON AVE & S 23RD STREET