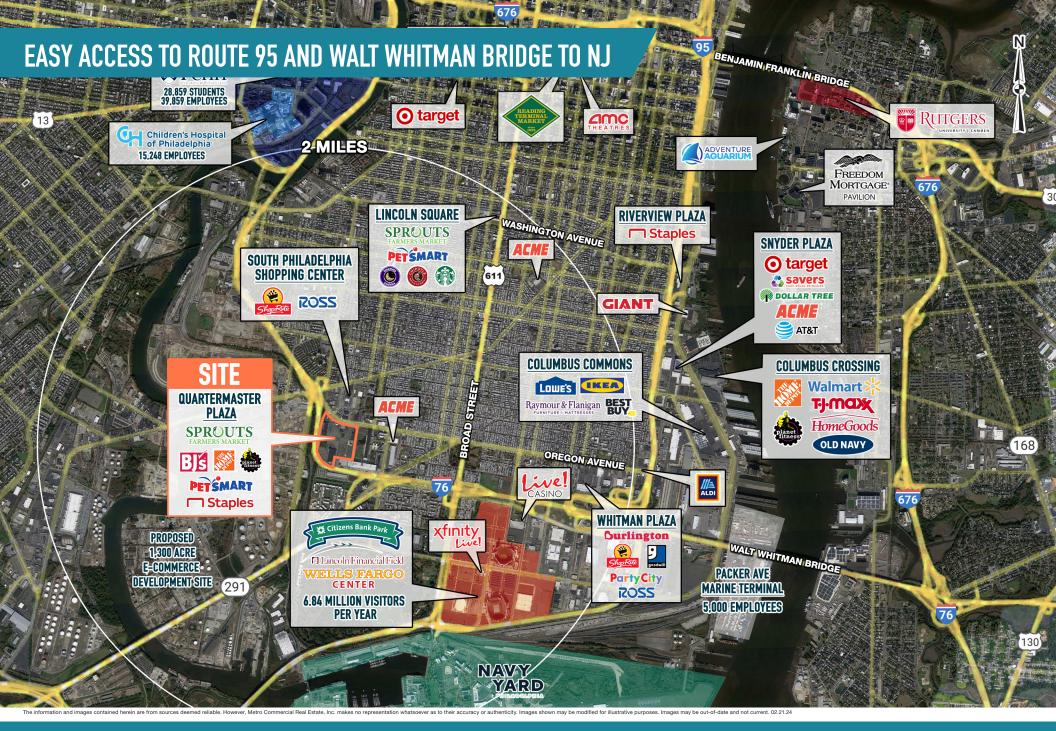

### PROPOSED EXPANSION: UP TO ±90,000 SF OF PRIME RETAIL SPACE

The information and images contained herein are from sources deemed reliable. However, Metro Commercial Real Estate, Inc. makes no representation whatsoever as to their accuracy or authenticity. Images shown may be modified for illustrative purposes. Images may be out-of-date and not current. 02.21.2