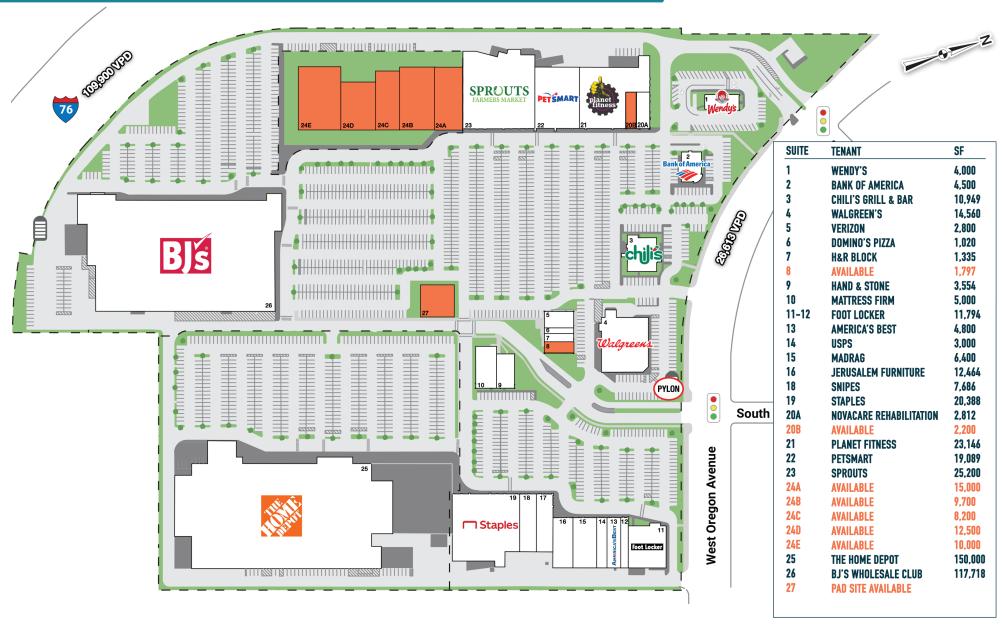

# PHILADELPHIA, PA

W OREGON AVE & S 23RD STREET

±1,797 - 90,000 SF FOR LEASE PHILADELPHIA MSA