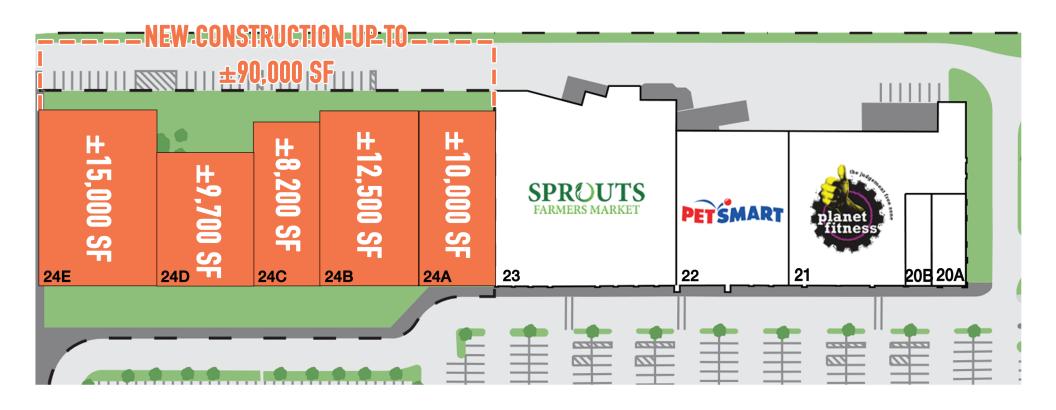

### PROPOSED EXPANSION: UP TO ±90,000 SF OF PRIME RETAIL SPACE

The information and images contained herein are from sources deemed reliable. However, Metro Commercial Real Estate, Inc. makes no representation whatsoever as to their accuracy or authenticity. Images shown may be modified for illustrative purposes. Images may be out-of-date and not current. 02.21.2