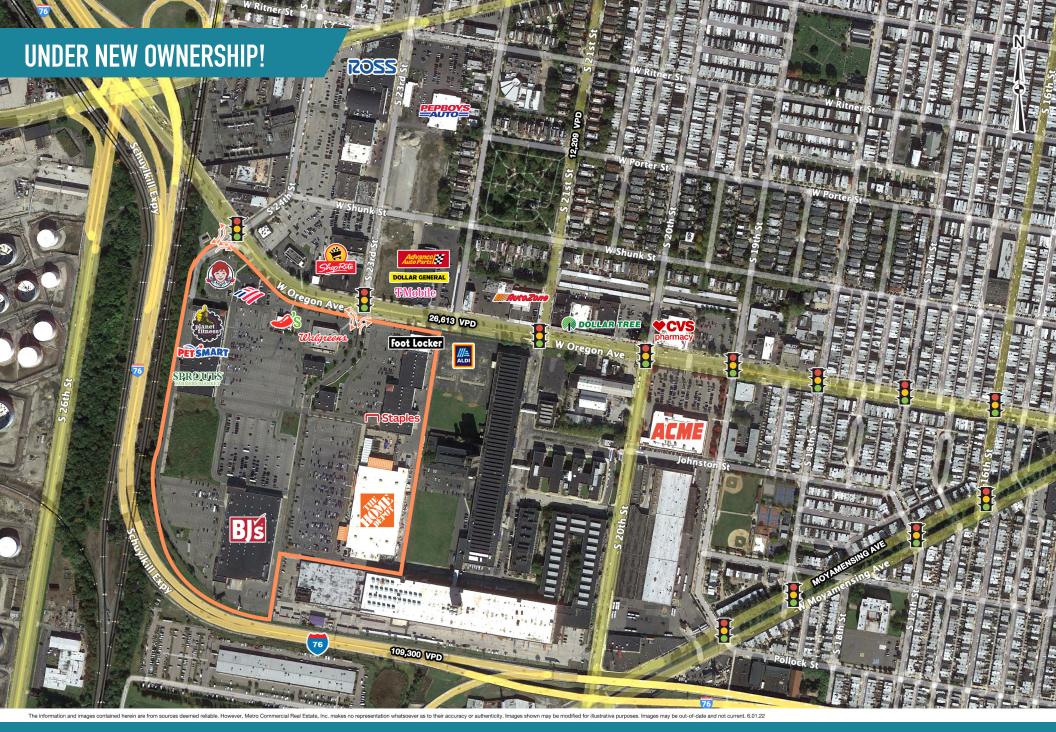

### QUARTERMASTER PLAZA

# PHILADELPHIA, PA

W OREGON AVE & S 23RD STREET

±1,797 - 90,000 SF FOR LEASE PHILADELPHIA MSA







## get in touch.

#### **JOE DOUGHERTY**

office 610.825.5222 direct 610.260.2670 jdougherty@metrocommercial.com

#### **VALERIE BARGER**

office 610.825.5222 direct 610.260.2661 vbarger@metrocommercial.com

#### **PAT GALLAGHER**

office 610.825.5222 direct 610.260.2676 pgallgher@metrocommercial.com



QUARTERMASTER PLAZA
PHILADELPHIA, PA
W OREGON AVE & S 23RD STREET





QUARTERMASTER PLAZA

PHILADELPHIA, PA

W OREGON AVE & S 23RD STREET





QUARTERMASTER PLAZA
PHILADELPHIA, PA

W OREGON AVE & S 23RD STREET



### PROPOSED EXPANSION: UP TO ±90,000 SF OF PRIME RETAIL SPACE



The information and images contained herein are from sources deemed reliable. However, Metro Commercial Real Estate, Inc. makes no representation whatsoever as to their accuracy or authenticity. Images shown may be modified for illustrative purposes. Images may be out-of-date and not current. 02.21.2







The information and images contained herein are from sources deemed reliable. However, Metro Commercial Real Estate, Inc. makes no representation whatsoever as to their accuracy or authenticity. Images shown may be modified for illustrative purposes. Images may be out-of-date and not current. 02.21.2