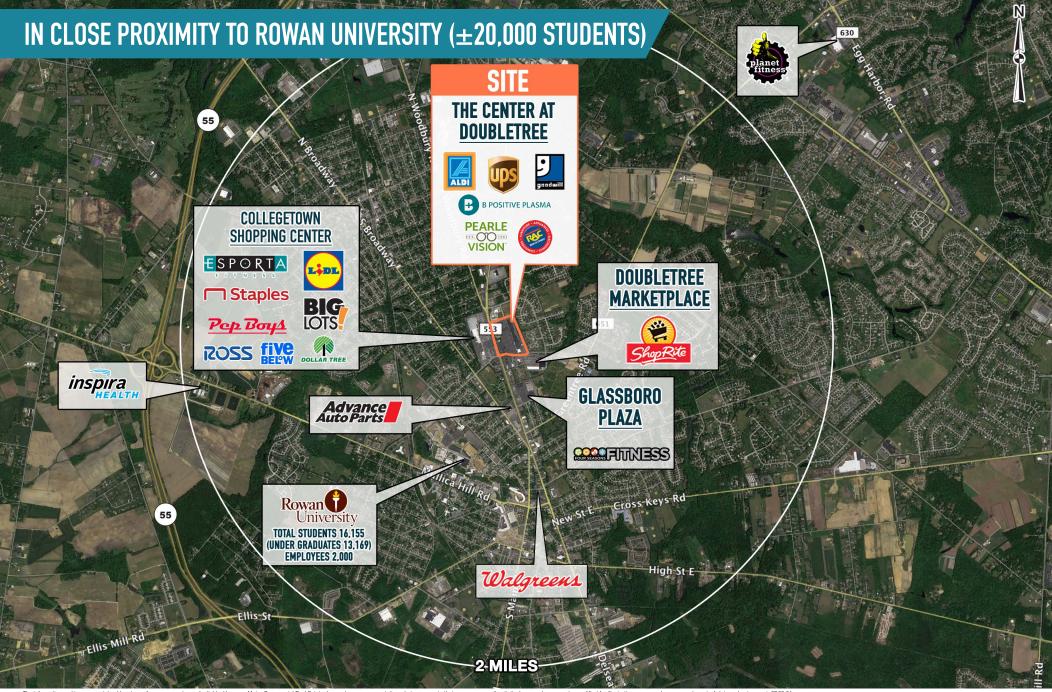

# GLASSBORO, NJ

800-890 DELSEA DRIVE

 $\pm$ 1,950 SF,  $\pm$ 2,375 SF &  $\pm$ 2,400 SF AVAILABLE FOR LEASE; GLA: 155,000 SF PHILADELPHIA MSA