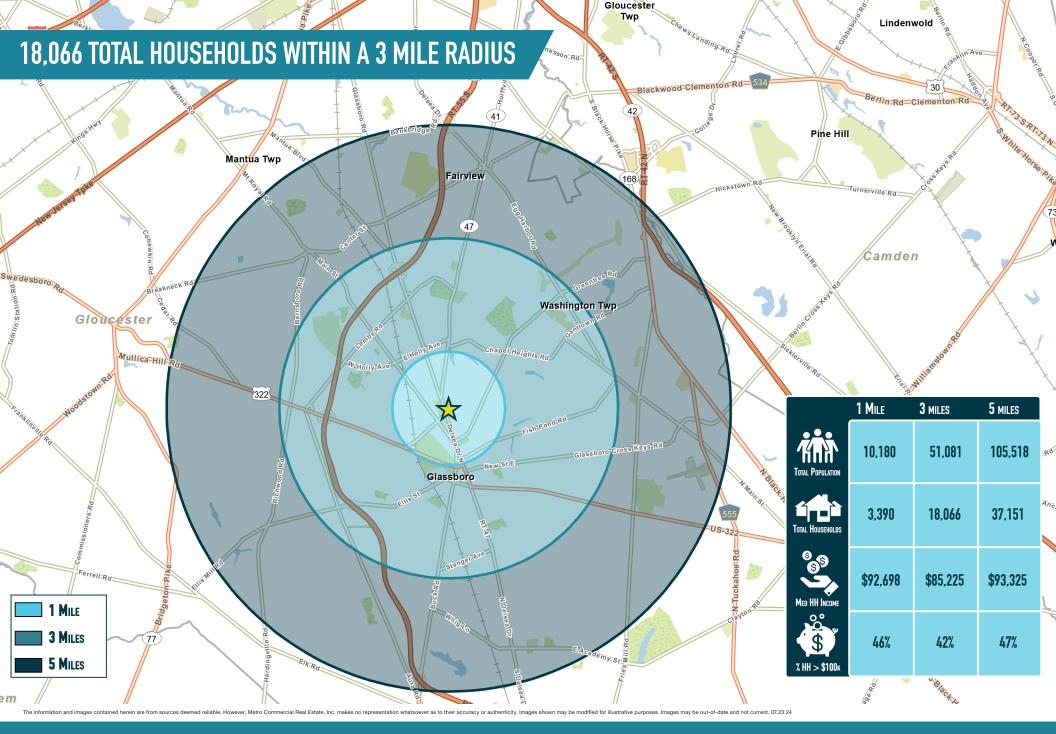

# GLASSBORO, NJ

800-890 DELSEA DRIVE

 $\pm$ 1,950 SF,  $\pm$ 2,375 SF &  $\pm$ 2,400 SF AVAILABLE FOR LEASE; GLA: 155,000 SF PHILADELPHIA MSA