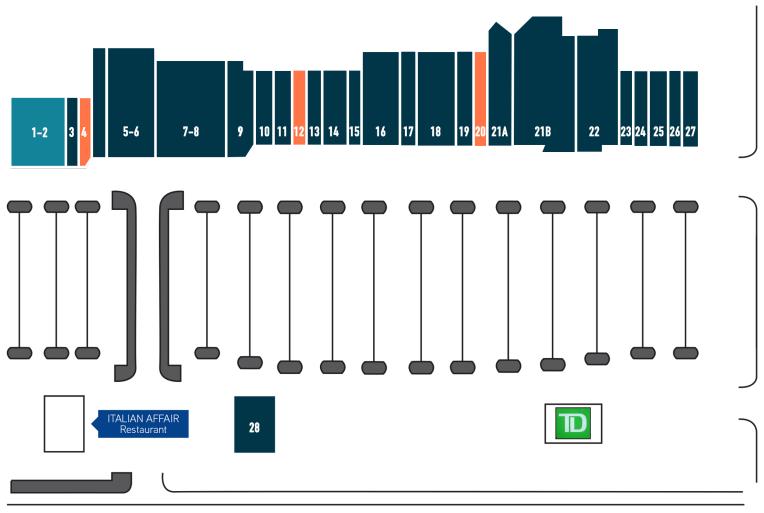

## ATTRACTIVE, WELL-MAINTAINED CENTER

**DELSEA DRIVE** 

The information and images contained herein are from sources deemed reliable. However, Metro Commercial Real Estate, Inc. makes no representation whatsoever as to their accuracy or authenticity. Images shown may be modified for illustrative purposes. Images may be out-of-date and not current. 07.2