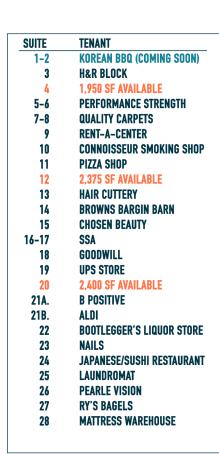

# GLASSBORO, NJ

800-890 DELSEA DRIVE

 $\pm$ 1,950 SF,  $\pm$ 2,375 SF &  $\pm$ 2,400 SF AVAILABLE FOR LEASE; GLA: 155,000 SF PHILADELPHIA MSA