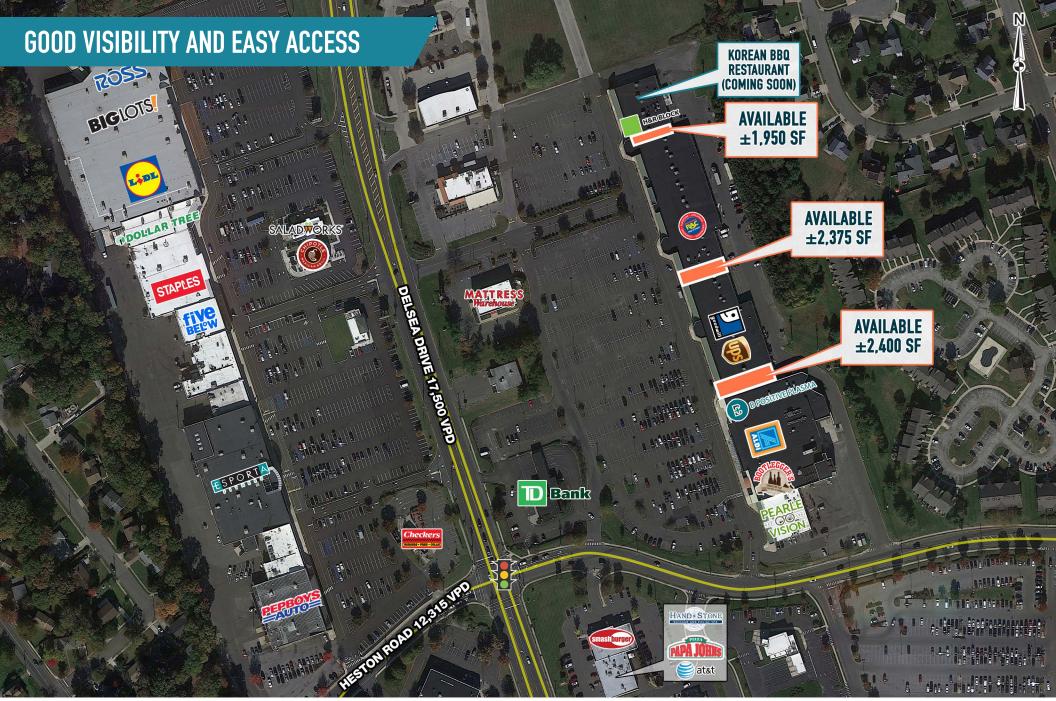

# GLASSBORO, NJ

800-890 DELSEA DRIVE

 $\pm$ 1,950 SF,  $\pm$ 2,375 SF &  $\pm$ 2,400 SF AVAILABLE FOR LEASE; GLA: 155,000 SF PHILADELPHIA MSA