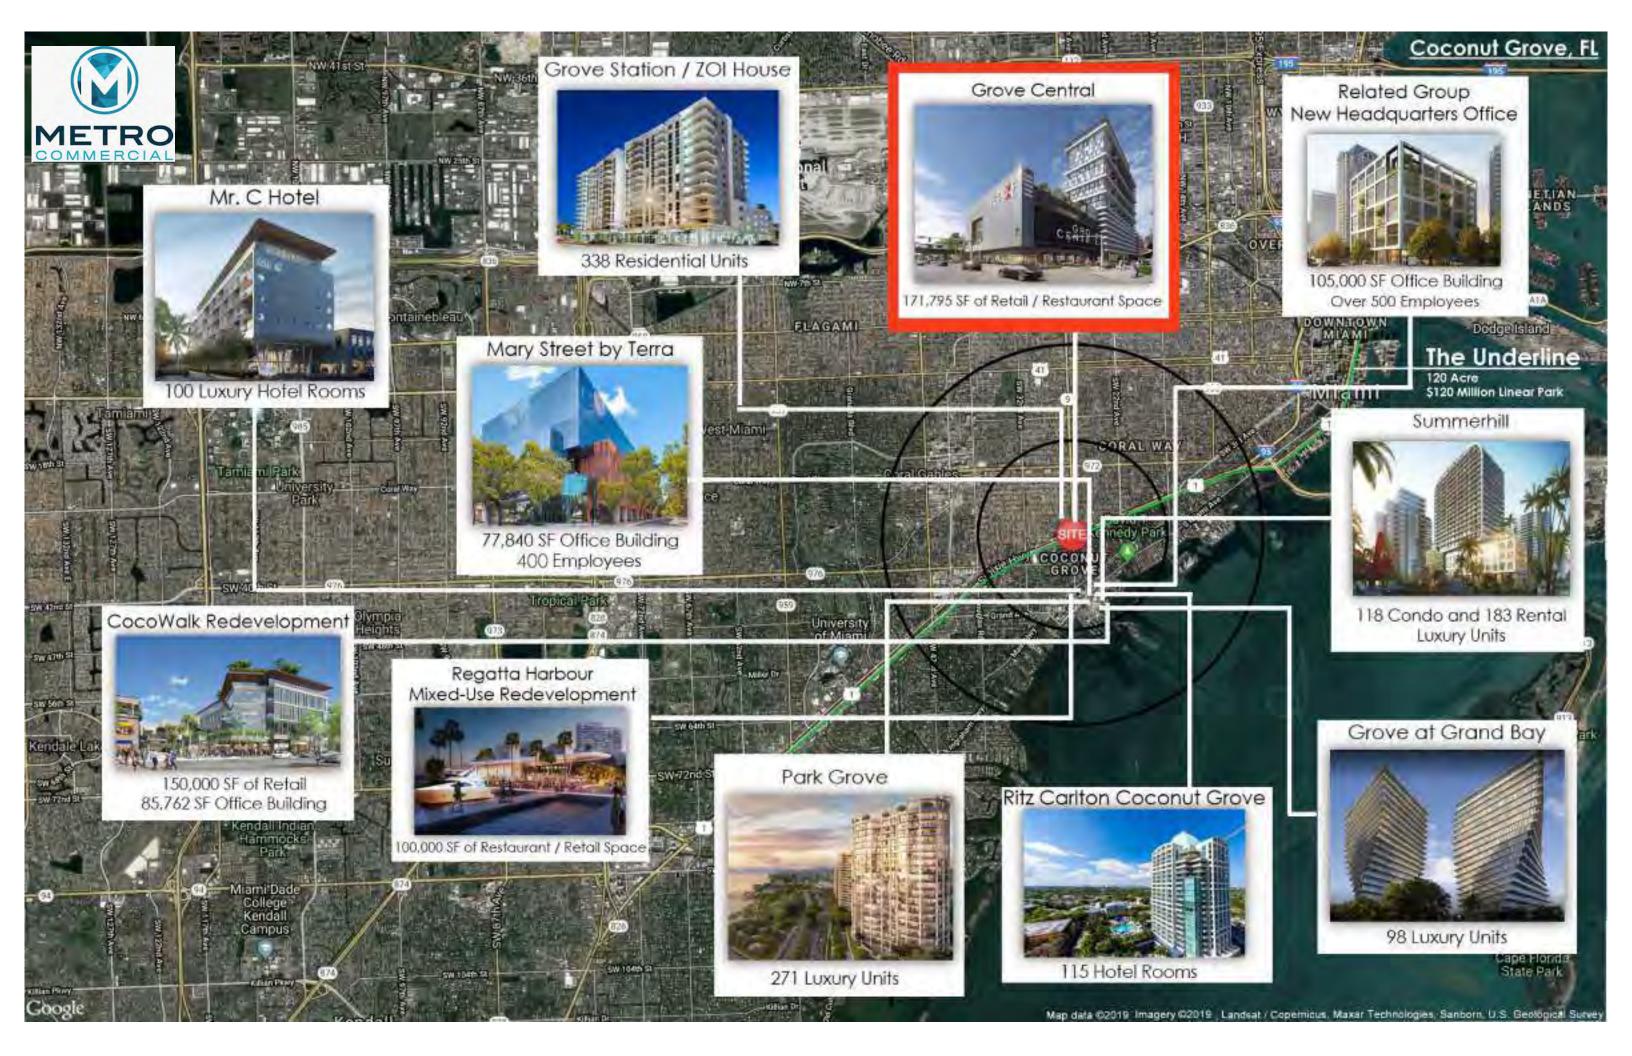

# **The Vibe**

Grove Central is designed as a transportation hub with a micro-retail village anchored by big box retailers cultivating a dynamic urban landscape as Miami continues to grow into a world class City. The Coconut Grove Station offers the best opportunity for connectivity to Miami's waterfront parks and the thriving shopping and café district of Coconut Grove. An extension of the Grove lifestyle and vibe, Grove Central will have thoughtful green spaces, promote a pedestrian and bike friendly lifestyle, a reenergized Plaza and Underline all closely synced and populated with a lively mix of uses that will make this a popular key destination of activity and culture welcoming visitors and locals alike.