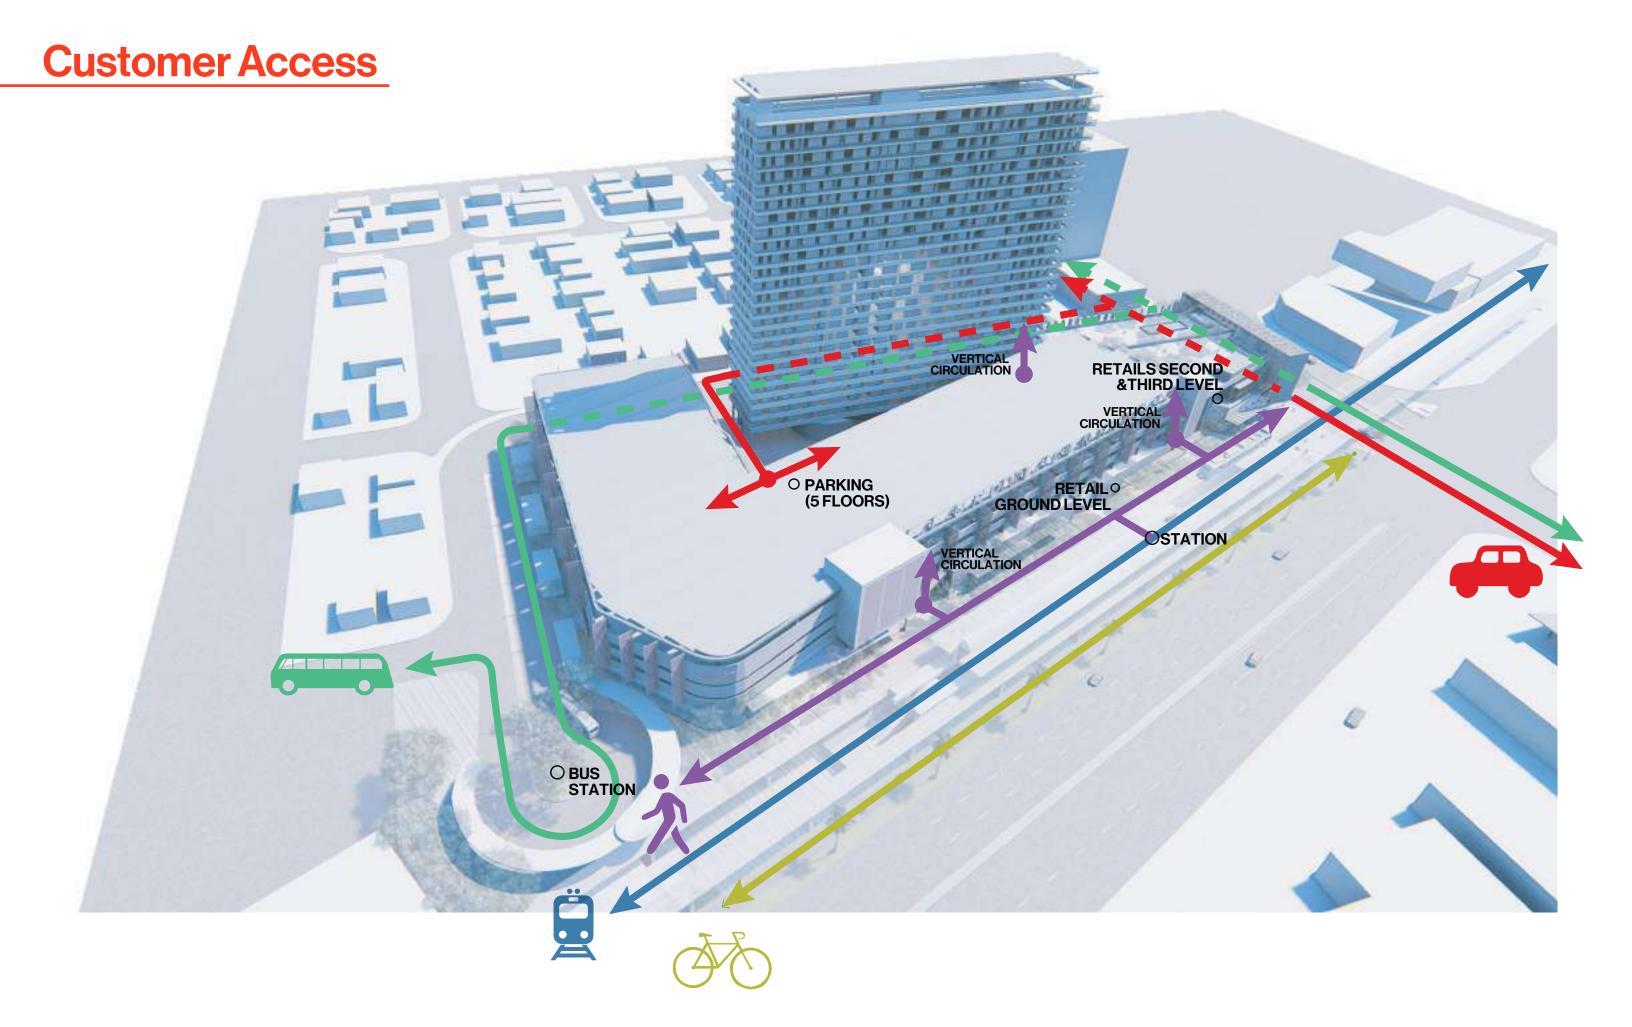

# **The Vibe**

Grove Central is designed as a transportation hub with a micro-retail village anchored by big box retailers cultivating a dynamic urban landscape as Miami continues to grow into a world class City. The Coconut Grove Station offers the best opportunity for connectivity to Miami's waterfront parks and the thriving shopping and café district of Coconut Grove. An extension of the Grove lifestyle and vibe, Grove Central will have thoughtful green spaces, promote a pedestrian and bike friendly lifestyle, a reenergized Plaza and Underline all closely synced and populated with a lively mix of uses that will make this a popular key destination of activity and culture welcoming visitors and locals alike.