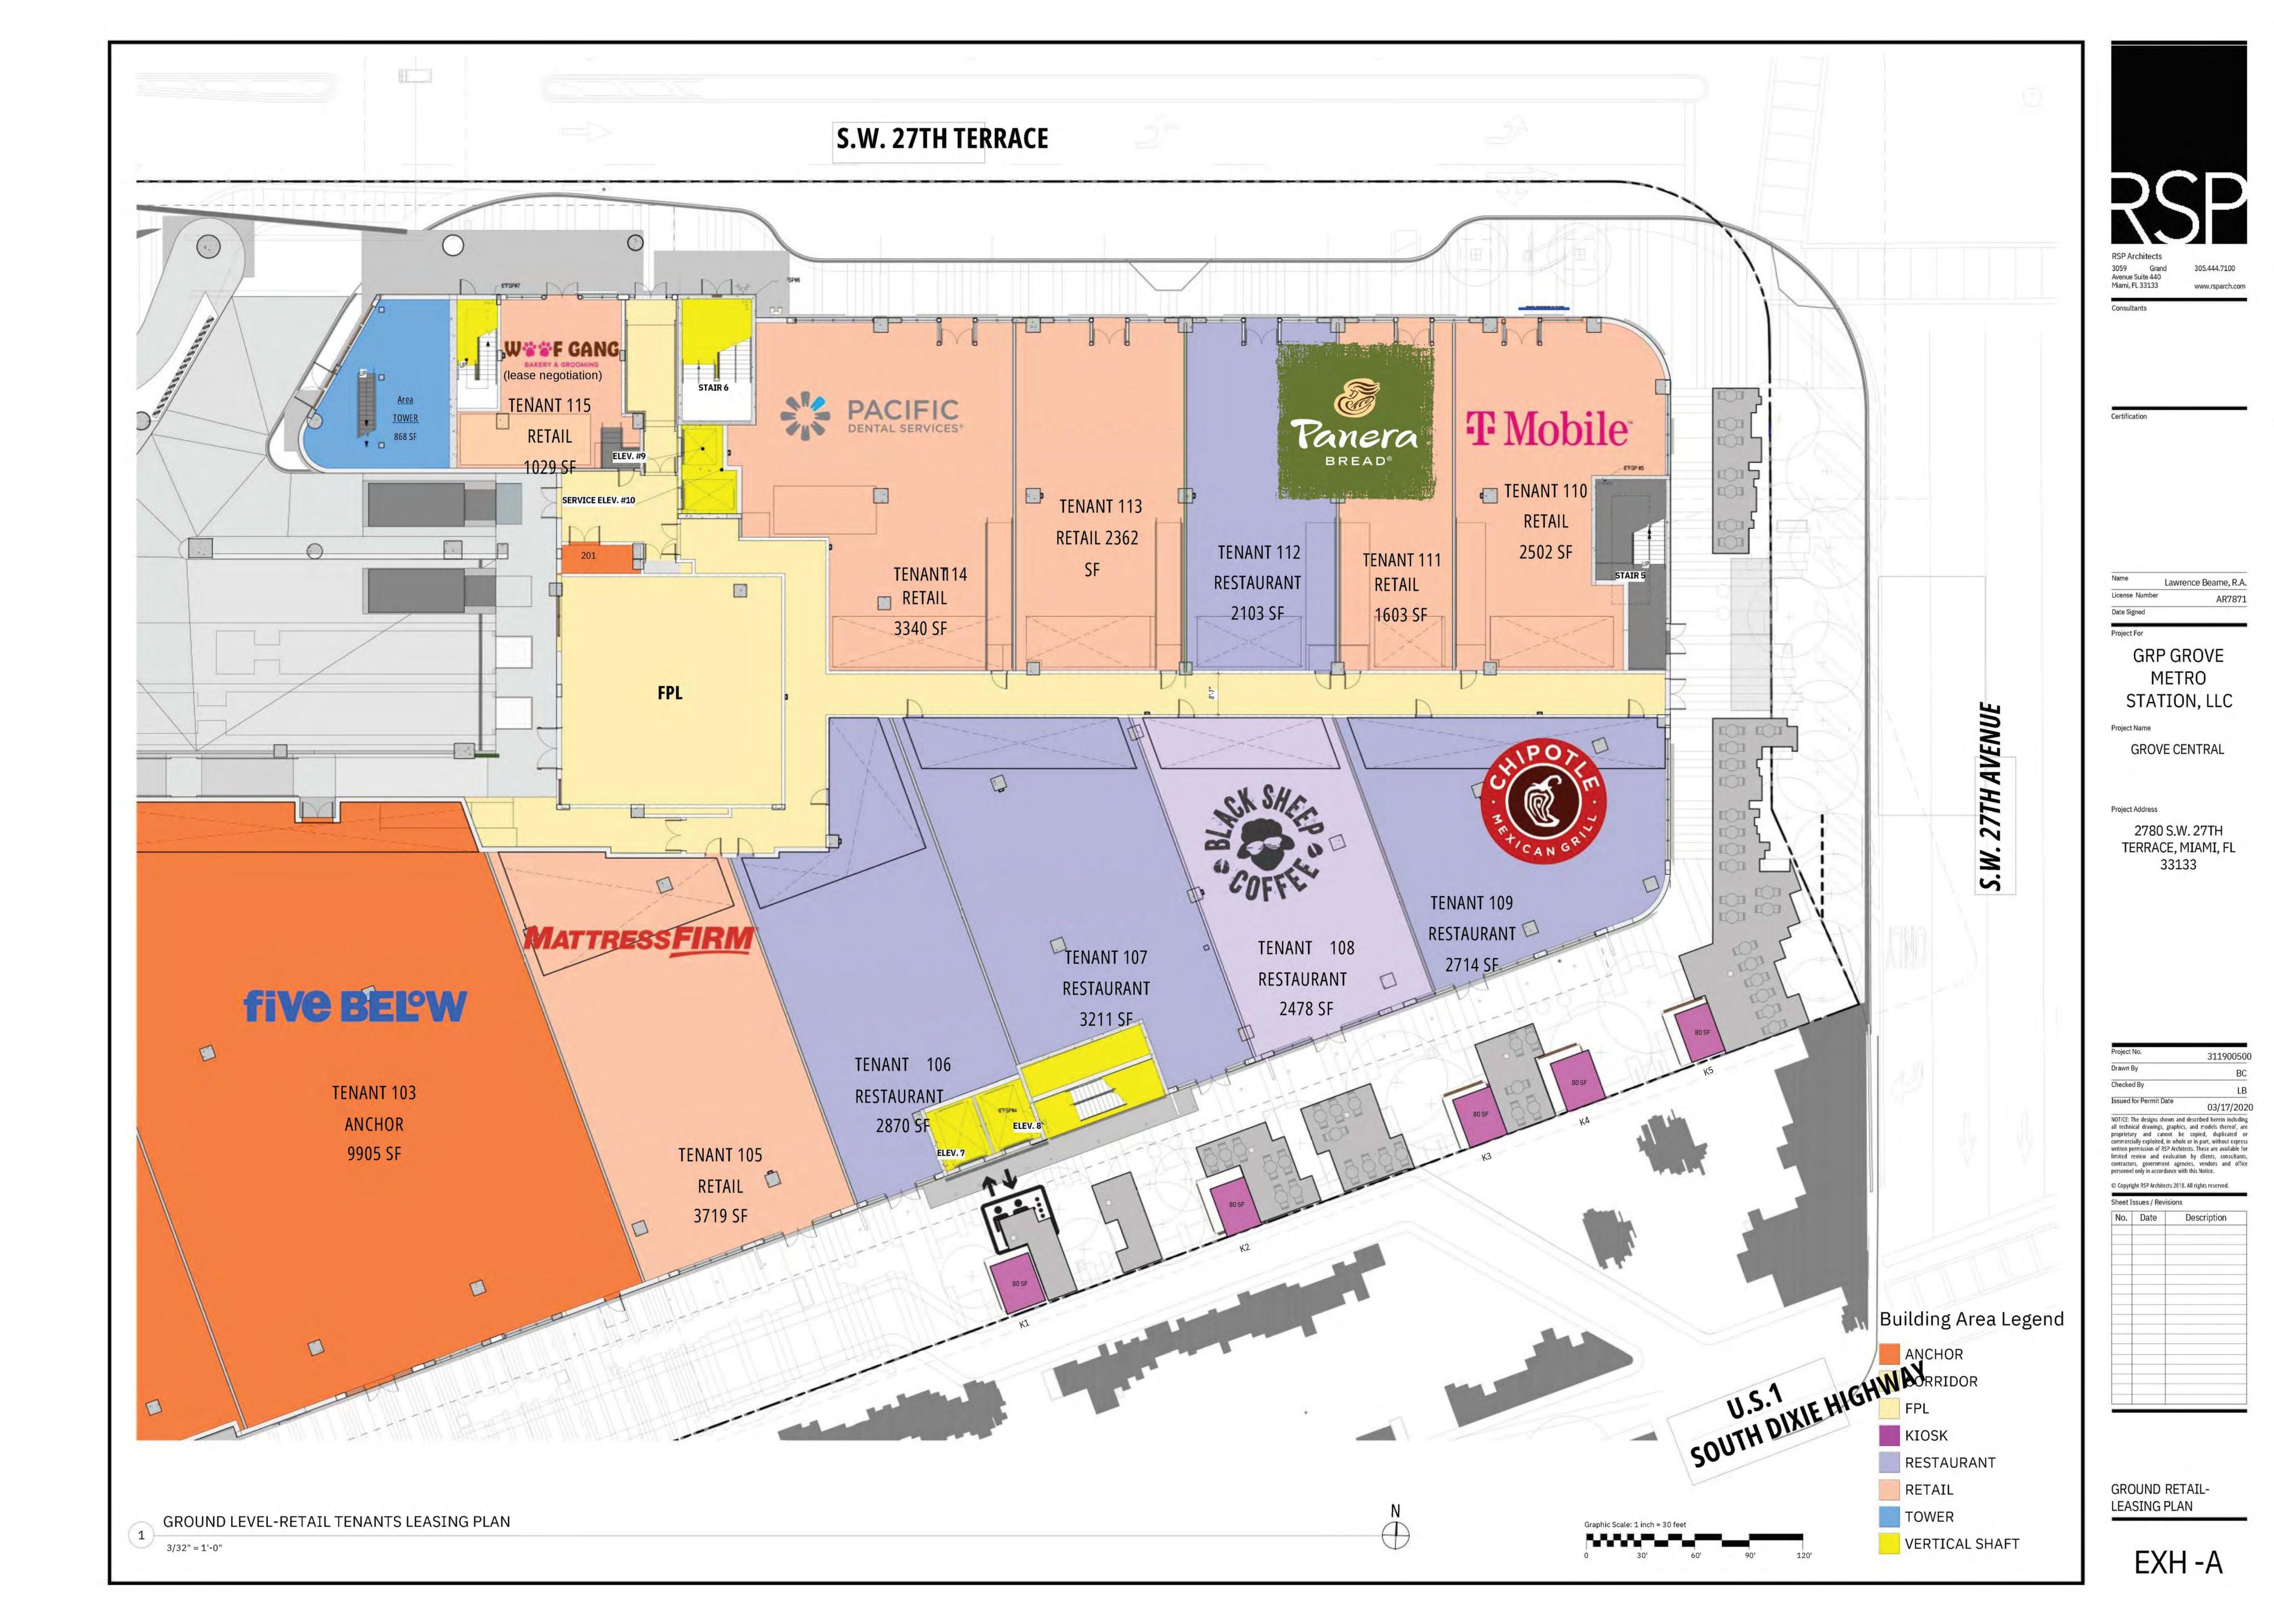

# **Grove Central Retail**

G

0

The Property of

-

| BUILDING AREA TOTALS 2 |           |  |  |  |
|------------------------|-----------|--|--|--|
| TENANT<br>TYPE         | AREA      |  |  |  |
|                        |           |  |  |  |
| ANCHOR                 | 145415 SF |  |  |  |
| KIOSK                  | 400 SF    |  |  |  |
| RESTAURANT             | 13381 SF  |  |  |  |
| RETAIL                 | 12852 SF  |  |  |  |
| Grand total: 29        | 172049 SF |  |  |  |