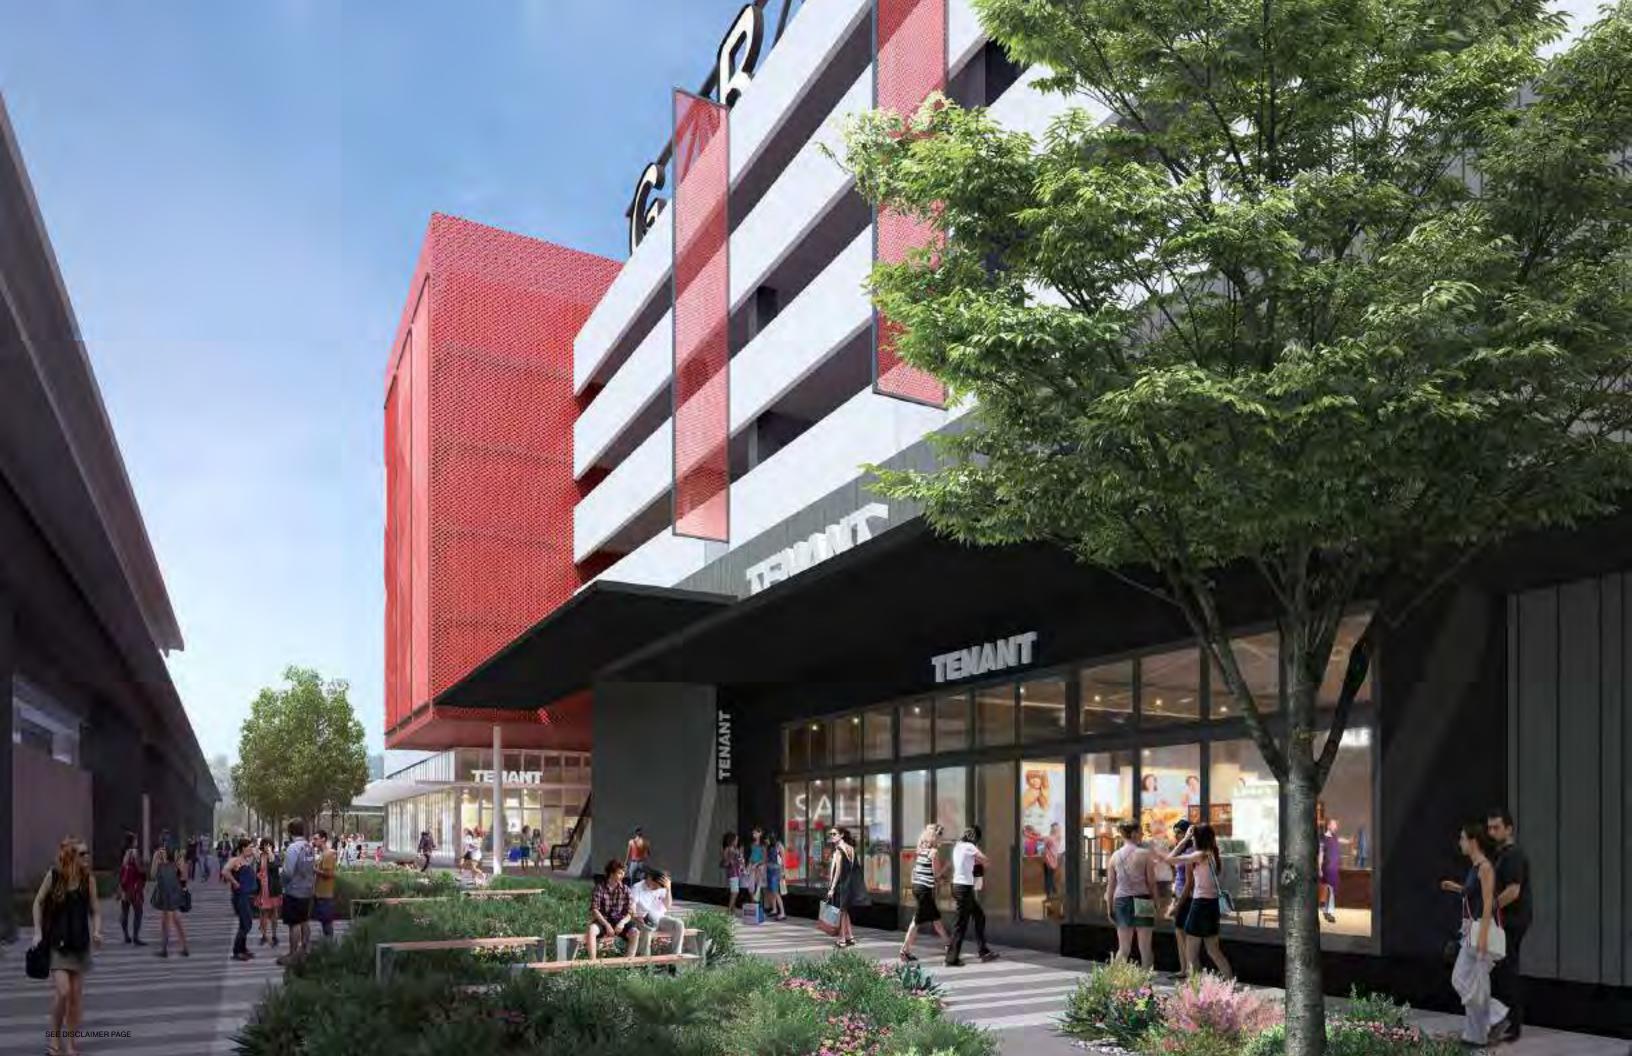

# **The Vibe**

Grove Central is designed as a transportation hub with a micro-retail village anchored by big box retailers cultivating a dynamic urban landscape as Miami continues to grow into a world class City. The Coconut Grove Station offers the best opportunity for connectivity to Miami's waterfront parks and the thriving shopping and café district of Coconut Grove. An extension of the Grove lifestyle and vibe, Grove Central will have thoughtful green spaces, promote a pedestrian and bike friendly lifestyle, a reenergized Plaza and Underline all closely synced and populated with a lively mix of uses that will make this a popular key destination of activity and culture welcoming visitors and locals alike.

# **Grove Central Retail**

G

0

The Property of

-

| BUILDING AREA TOTALS 2 |           |  |  |  |
|------------------------|-----------|--|--|--|
| TENANT<br>TYPE         | AREA      |  |  |  |
|                        |           |  |  |  |
| ANCHOR                 | 145415 SF |  |  |  |
| KIOSK                  | 400 SF    |  |  |  |
| RESTAURANT             | 13381 SF  |  |  |  |
| RETAIL                 | 12852 SF  |  |  |  |
| Grand total: 29        | 172049 SF |  |  |  |