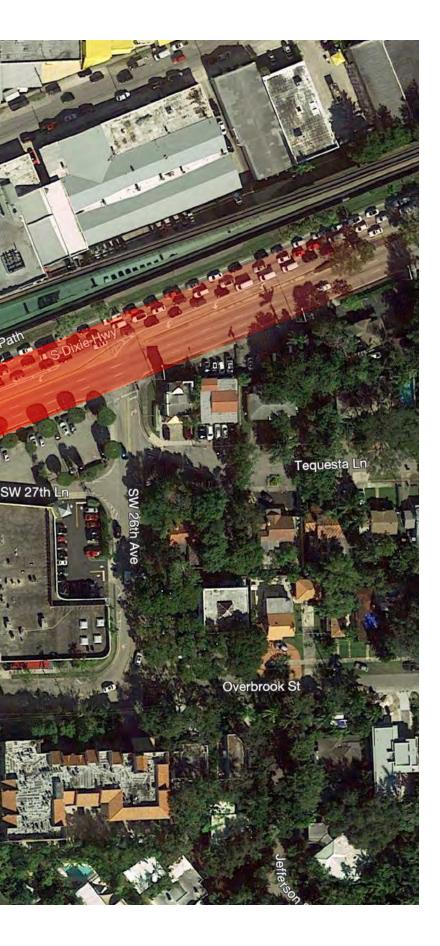

## **Traffic Counts**

### 

METRORAIL

US-1:91,000 ADT

Average Ridership Report (March 2022) Average Weekday: 40,566 Passengers Average Saturday: 21,513 Passengers Average Sunday: 16,480 Passengers

> đ 6 AVE: 34,5 9