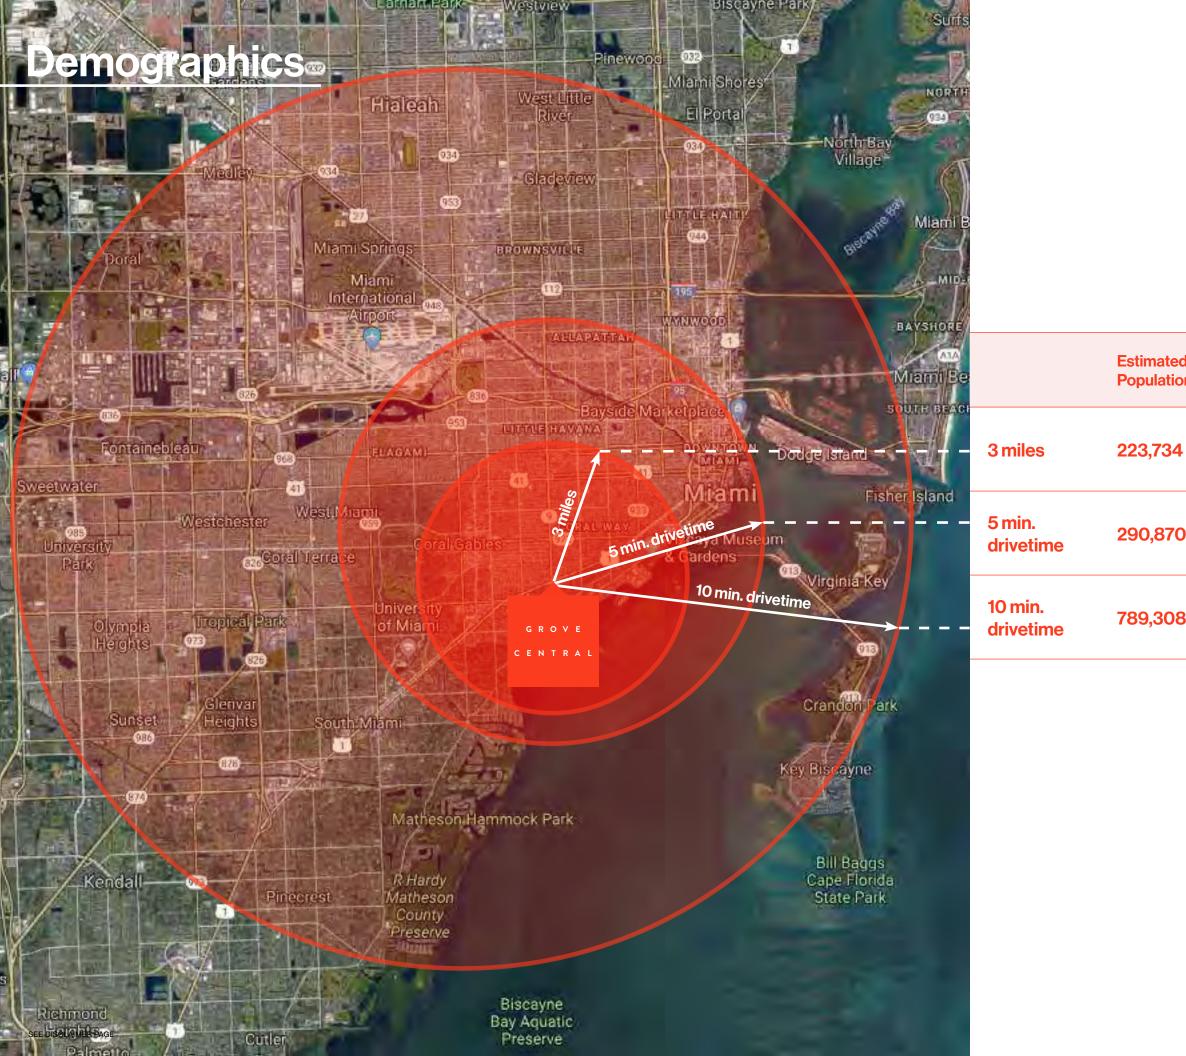

| d<br>on | Average<br>Household<br>Income | Total<br>Estimated<br>Businesses | Total<br>Estimated<br>Employees |
|---------|--------------------------------|----------------------------------|---------------------------------|
| L.      | \$78,857                       | 13,801                           | 106,024                         |
| )       | \$74,994                       | 20,190                           | 167,697                         |
| 8       | \$72,639                       | 52,059                           | 479,808                         |