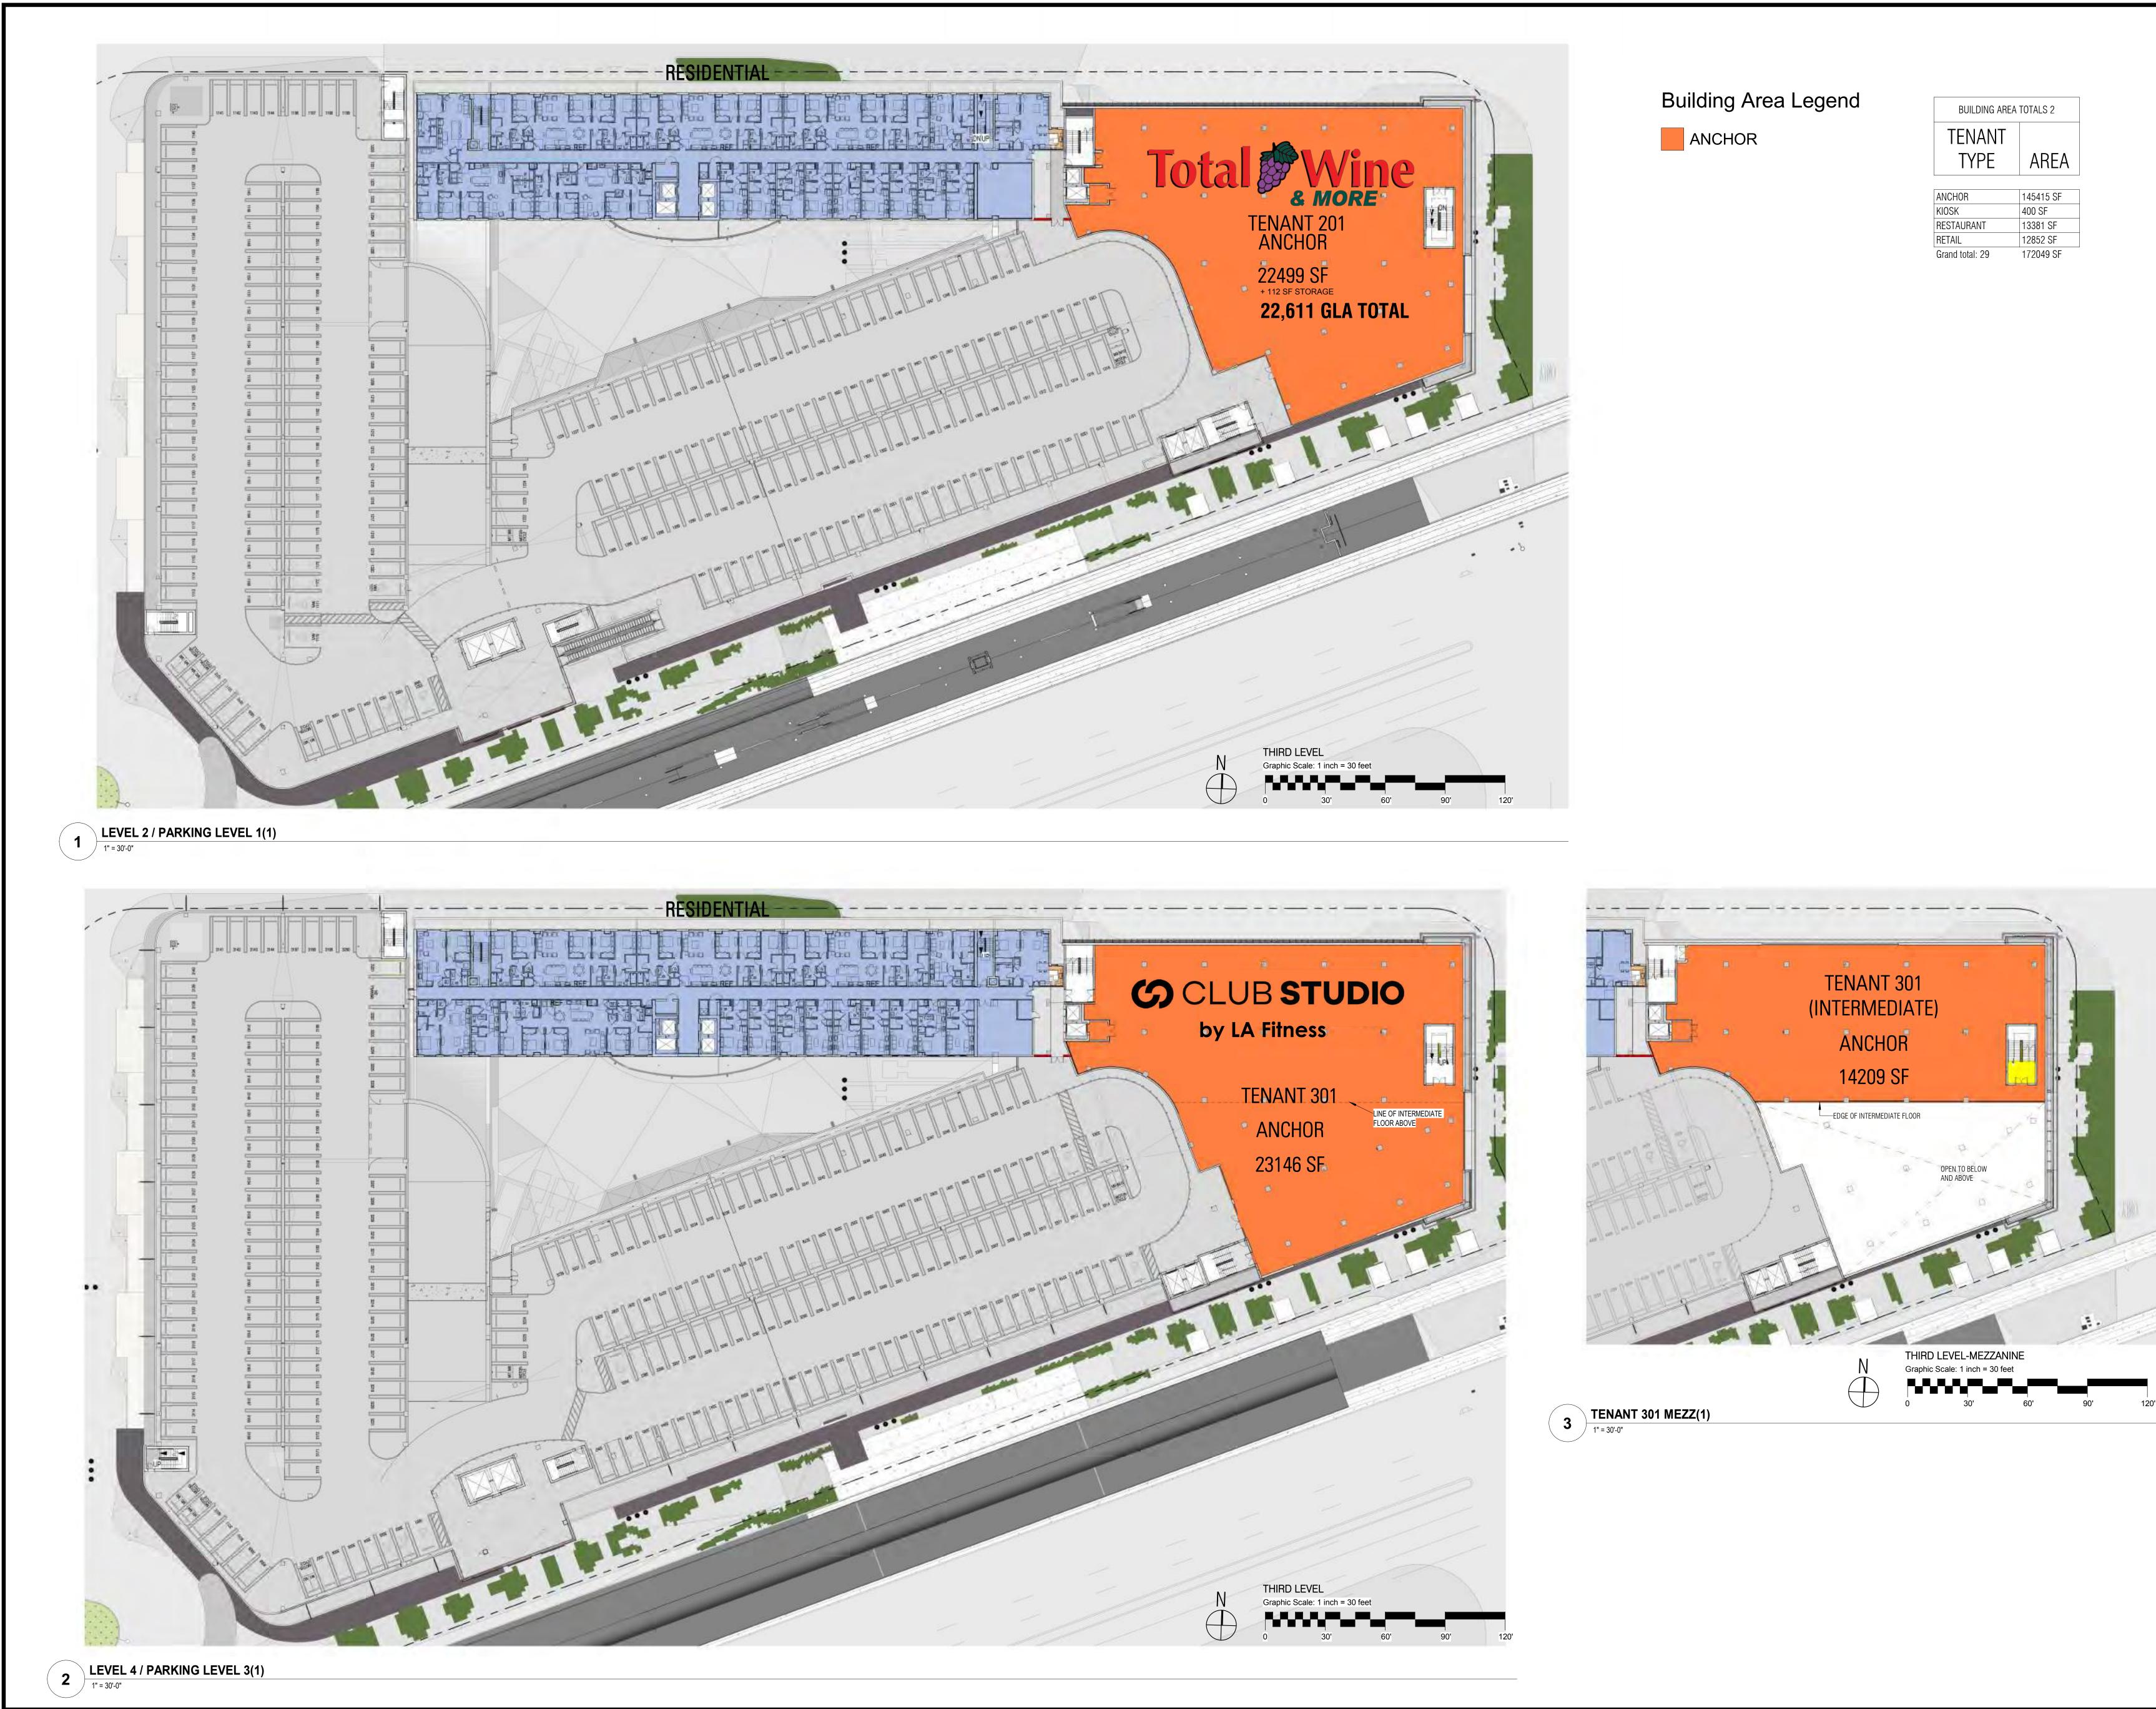

# **Grove Central Retail**

G

0

The Property of

-

| BUILDING AREA TOTALS 2 |           |  |  |  |
|------------------------|-----------|--|--|--|
| TENANT<br>TYPE         | AREA      |  |  |  |
|                        |           |  |  |  |
| ANCHOR                 | 145415 SF |  |  |  |
| KIOSK                  | 400 SF    |  |  |  |
| RESTAURANT             | 13381 SF  |  |  |  |
| RETAIL                 | 12852 SF  |  |  |  |
| Grand total: 29        | 172049 SF |  |  |  |