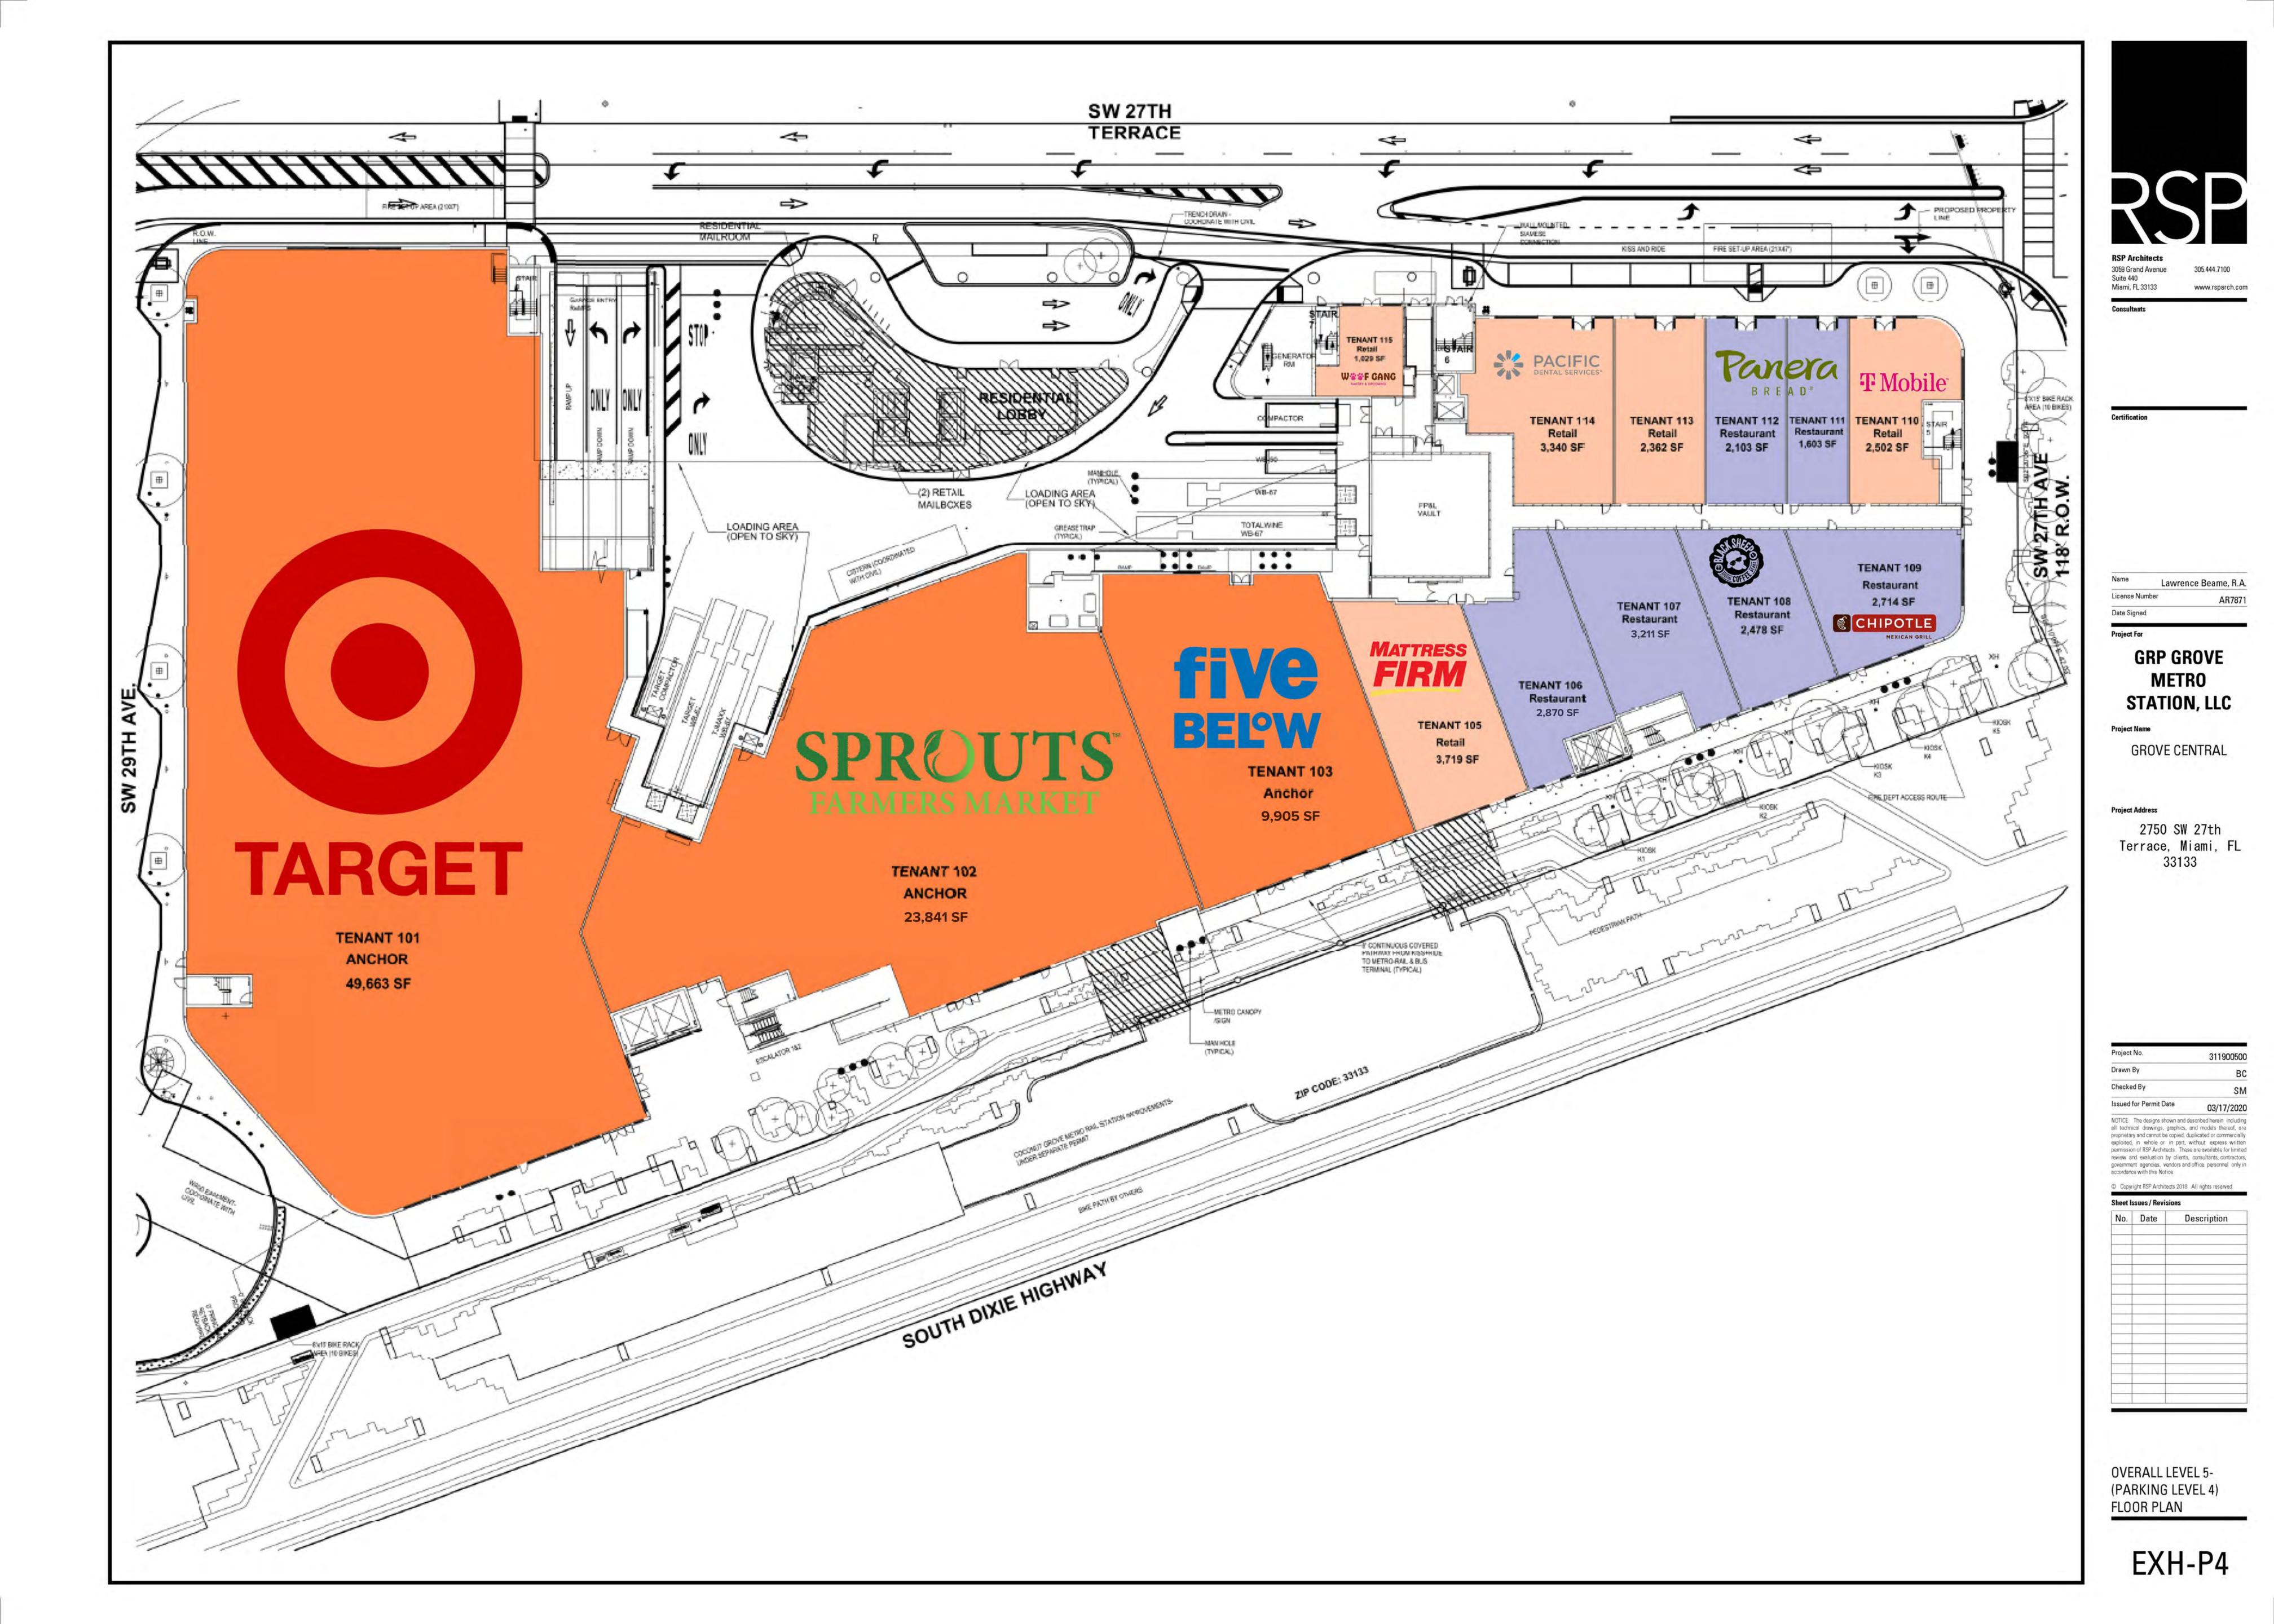

# **Grove Central Retail**

G

0

The Property of

-

| BUILDING AREA TOTALS 2 |           |  |  |  |
|------------------------|-----------|--|--|--|
| TENANT<br>TYPE         | AREA      |  |  |  |
|                        |           |  |  |  |
| ANCHOR                 | 145415 SF |  |  |  |
| KIOSK                  | 400 SF    |  |  |  |
| RESTAURANT             | 13381 SF  |  |  |  |
| RETAIL                 | 12852 SF  |  |  |  |
| Grand total: 29        | 172049 SF |  |  |  |

Target, Sprouts, **Total Wine & Five Below** 

SW 27th Avenue: 34,500 US 1: 91,000