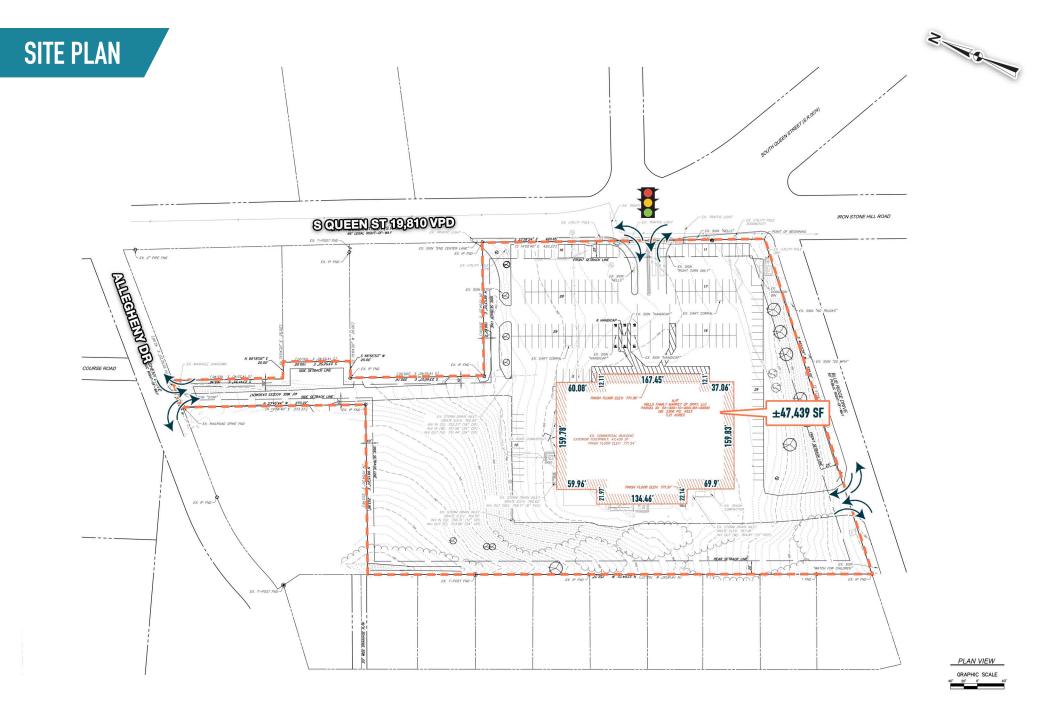

## YORK, PA 2720 S QUEEN STREET

UP TO ±47,439 SF AVAILABLE

**LEASED BY:** 

**OWNED BY:** 

get in touch.