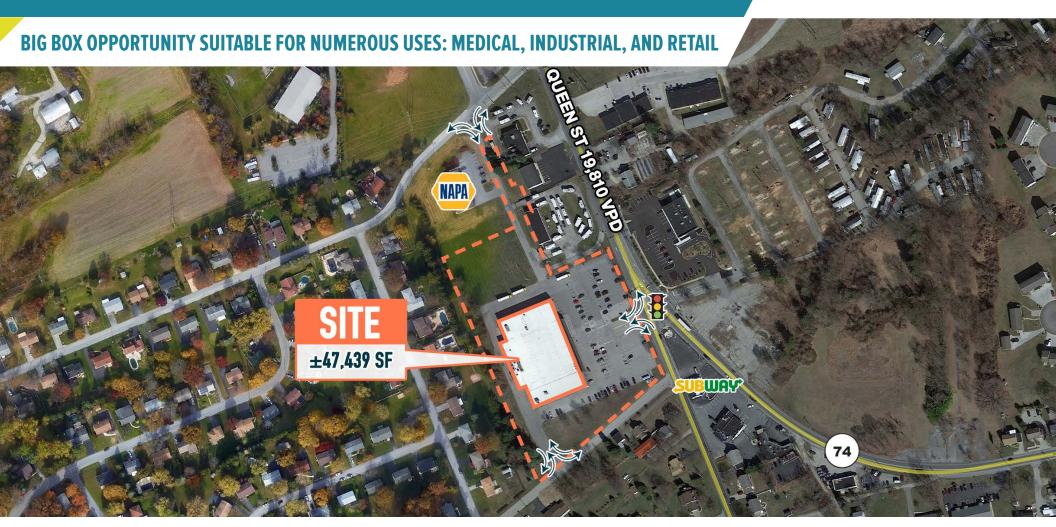

## YORK, PA 2720 S QUEEN STREET

UP TO ±47,439 SF AVAILABLE

**LEASED BY:** 

**OWNED BY:** 

get in touch.