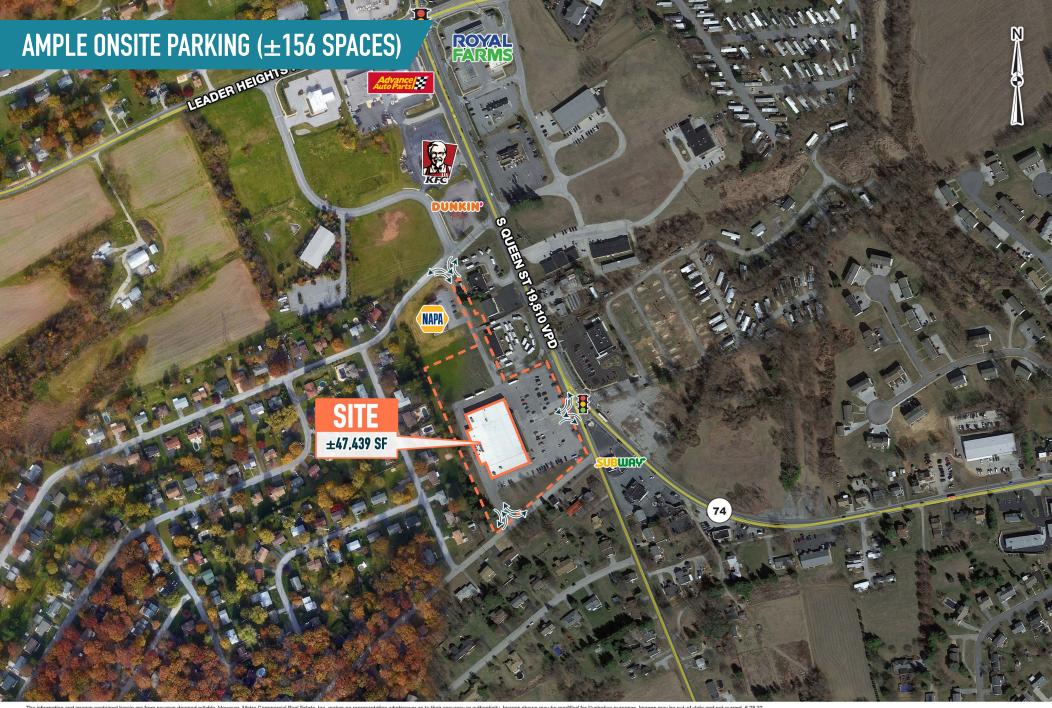

## YORK, PA 2720 S QUEEN STREET

UP TO ±47,439 SF AVAILABLE

















**LEASED BY:** 



**OWNED BY:** 



get in touch.

## **BRENDAN MULLIGAN**

office 610.825.5222 direct 610.260.2688 bmulligan@metrocommercial.com







The information and images contained herein are from sources deemed reliable. However, Metro Commercial Real Estate, Inc. makes no representation whatsoever as to their accuracy or authenticity, Images shown may be modified for illustrative purposes. Images may be out-of-date and not current. 12







The information and images contained herein are from sources deemed reliable. However, Metro Commercial Real Estate, inc. makes no representation whatsoever as to their accuracy or authenticity. Images shown may be modified for illustrative purposes. Images may be out-of-date and not current. 6.2







The information and images contained herein are from sources deemed reliable. However, Metro Commercial Real Estate, Inc. makes no representation whatsoever as to their accuracy or authenticity. Images shown may be modified for illustrative purposes. Images may be out-of-date and not current. 12.2.