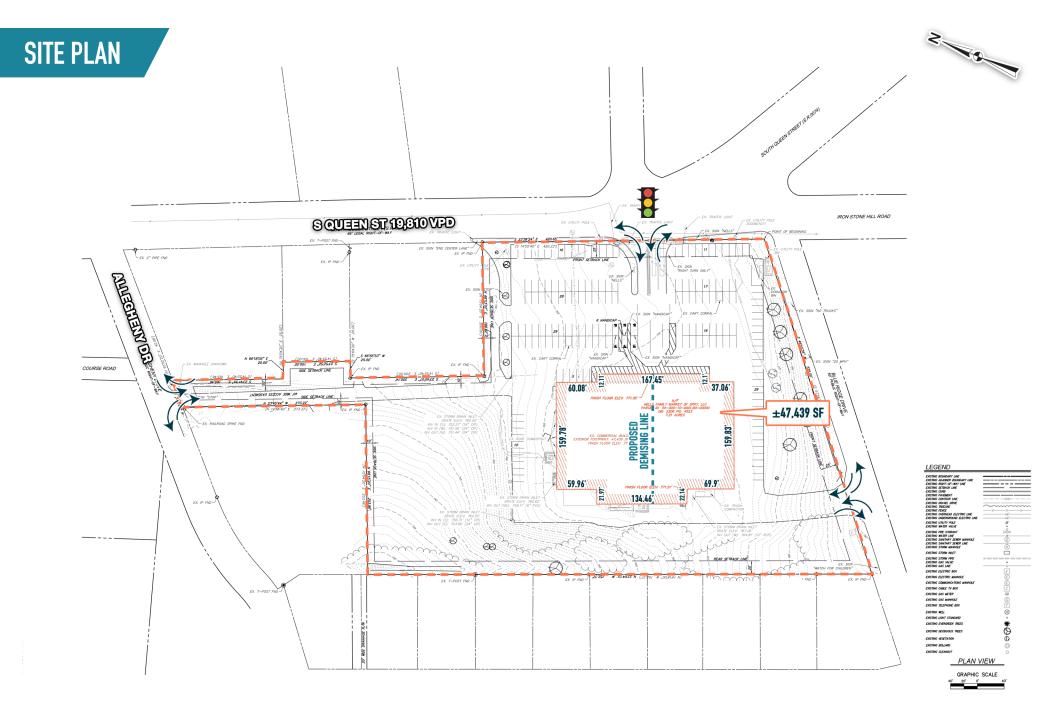

## YORK, PA 2720 S QUEEN STREET

±47,439 SF AVAILABLE

**LEASED BY:** 

**OWNED BY:** 