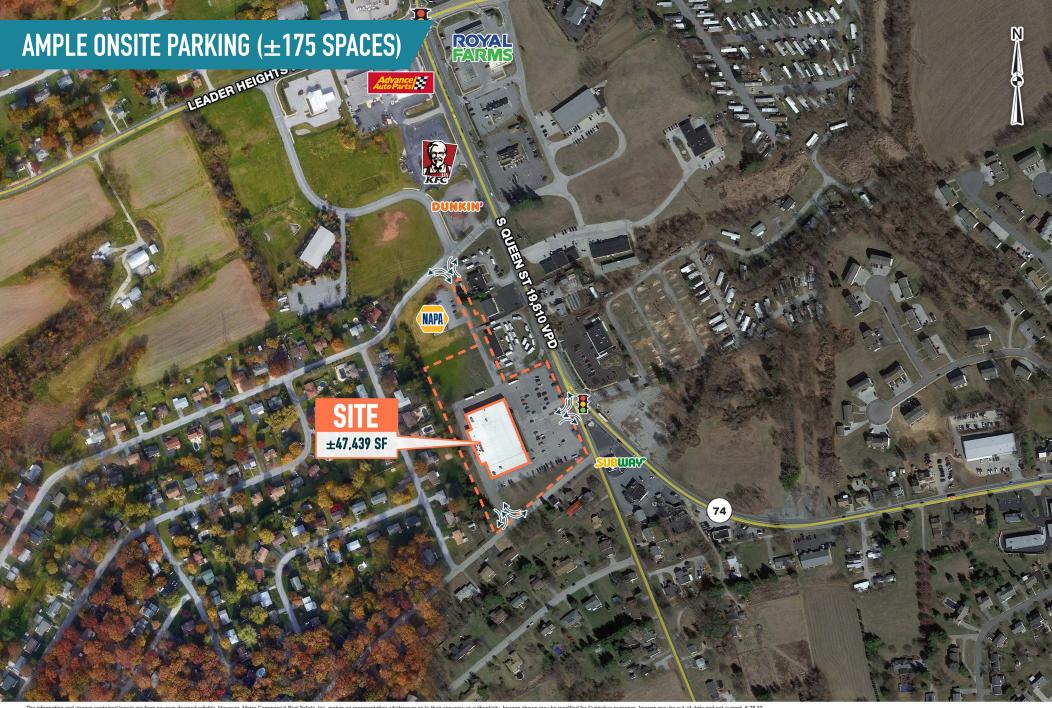

## YORK, PA 2720 S QUEEN STREET

±47,439 SF AVAILABLE

**LEASED BY:** 

**OWNED BY:** 