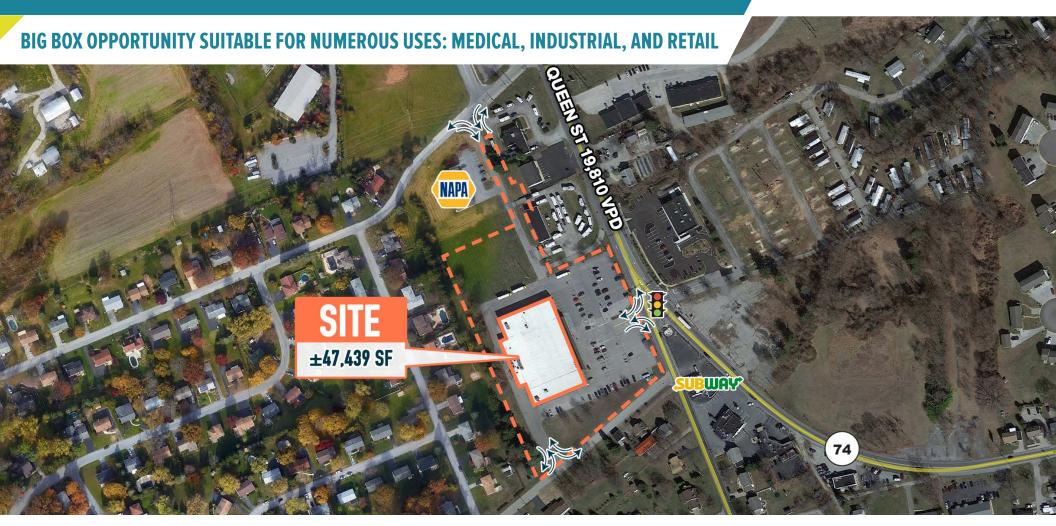

## YORK, PA 2720 S QUEEN STREET

±47,439 SF AVAILABLE

**LEASED BY:** 

**OWNED BY:** 