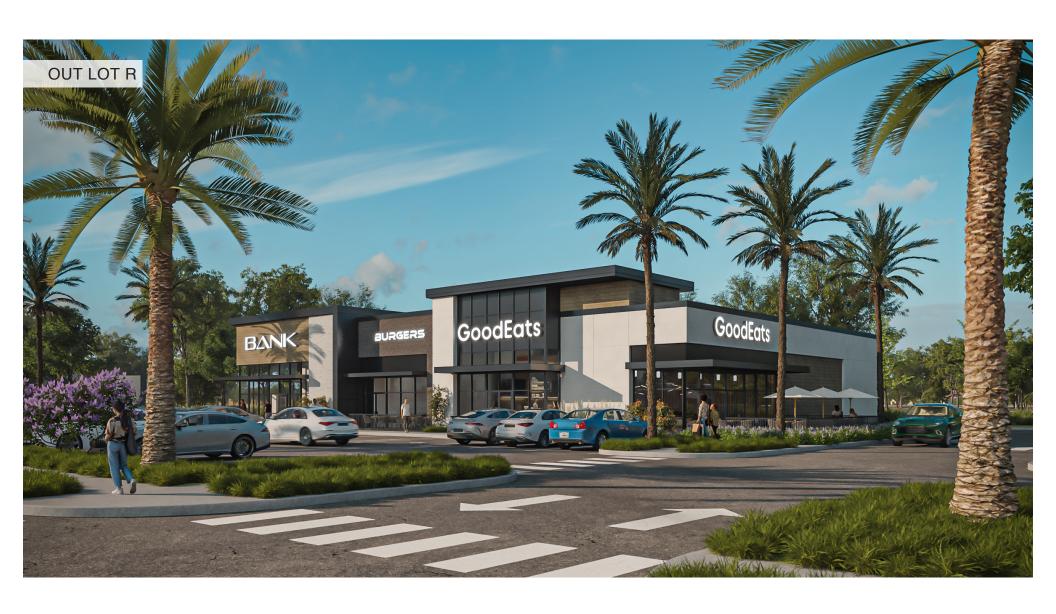

------------|-----------|-------------|
| TENANT A     | 35,643 SF | 35,803 SF   |
| TENANT B     | 11,996 SF | 12,050 SF   |
| TENANT C     | 8,798 SF  | 8,838 SF    |
| TENANT D     | 23,189 SF | 23,293 SF   |
| LL           | 358 SF    |             |
| <u>TOTAL</u> | 79,984 SF | 79,984 SF   |

#### LANDLORD ROOM:

- FIRE RISER
- ROOF ACCESS HATCH HOUSE ELECTRICAL PANEL
- WATER SERVICE

### Sarasota Square



### RETAIL A-D ELEVATION - SOUTH



RETAIL B-C ELEVATION - SOUTH

### Sarasota Square





1 ENLARGED SITE PLAN - CENTRAL PLAZA - LEASEABLE SF

### Sarasota Square



1 ENLARGED SITE PLAN - P & Q
SCALE: NTS

### Sarasota Square







NORTH ELEVATION

SCALE: 1/16" = 1'-0"







SOUTH ELEVATION

SCALE: 1/16" = 1'-0"

4 EAST ELEVATION

SCALE: 1/16" = 1'-0"

### Sarasota Square













### Get In Touch

### ALYONA TSUTSKOVA

office 786.671.4029 direct 786.470.4906 alyona@metrocommercial.com

### ROD CASTAN, CRRP

office 786.671.4020 direct 786.388.6470 rcastan@metrocommercial.com