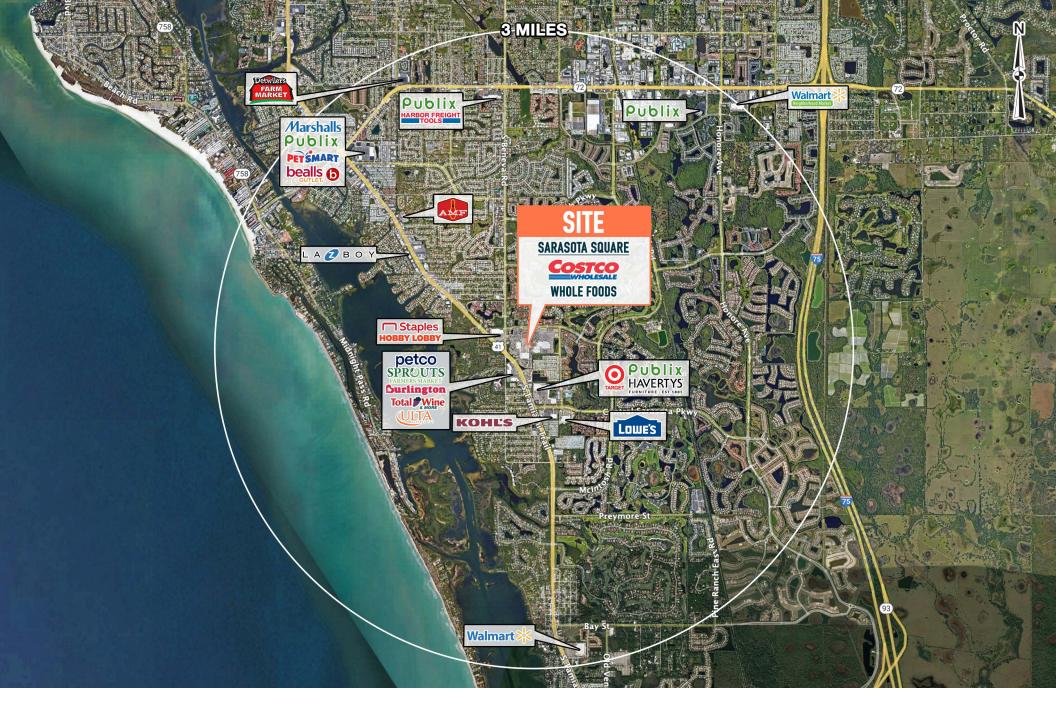

8201 S Tamiami Trail, Sarasota, FL

Major Mixed-Use Redevelopment featuring Whole Foods and Costco: Restaurant Parcels and Anchor Space Available