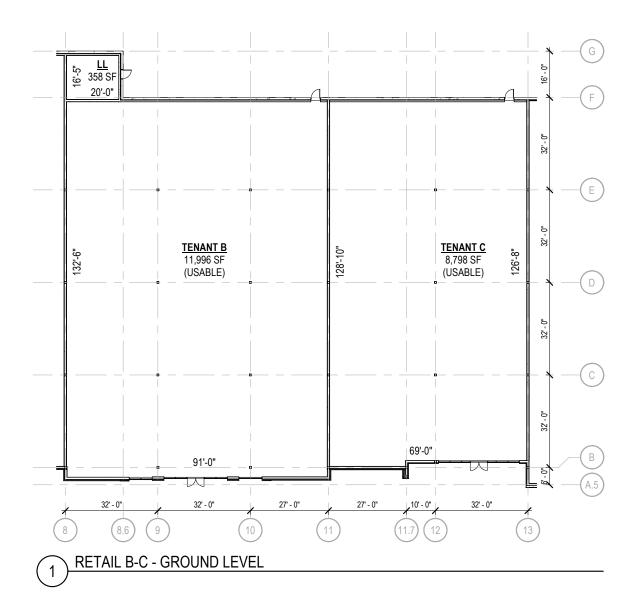

## Sarasota Square

RETAIL A-D - ENLARGED SITE PLAN

#### RETAIL A-D

|              | USABLE SF | RENTABLE SF |
|--------------|-----------|-------------|
| TENANT A     | 35,643 SF | 35,803 SF   |
| TENANT B     | 11,996 SF | 12,050 SF   |
| TENANT C     | 8,798 SF  | 8,838 SF    |
| TENANT D     | 23,189 SF | 23,293 SF   |
| LL           | 358 SF    |             |
| <u>TOTAL</u> | 79,984 SF | 79,984 SF   |