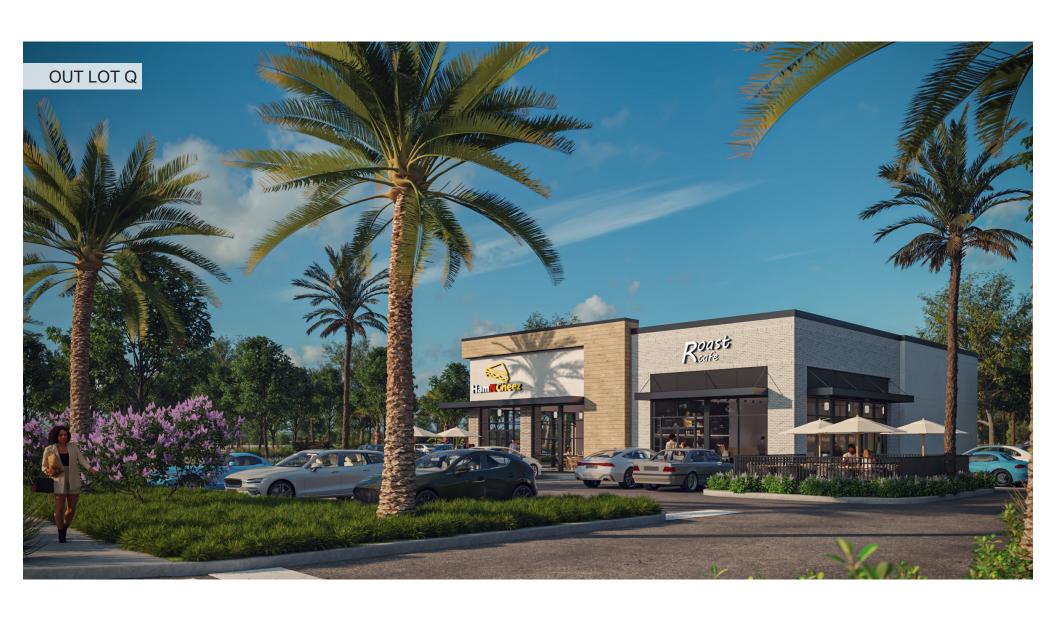

--------------|-----------|-------------|
| TENANT A     | 35,643 SF | 35,803 SF   |
| TENANT B     | 11,996 SF | 12,050 SF   |
| TENANT C     | 8,798 SF  | 8,838 SF    |
| TENANT D     | 23,189 SF | 23,293 SF   |
| LL           | 358 SF    |             |
| <u>TOTAL</u> | 79,984 SF | 79,984 SF   |

#### LANDLORD ROOM:

- FIRE RISER
- ROOF ACCESS HATCH HOUSE ELECTRICAL PANEL
- WATER SERVICE

### Sarasota Square



### RETAIL A-D ELEVATION - SOUTH



RETAIL B-C ELEVATION - SOUTH

### Sarasota Square





1 ENLARGED SITE PLAN - CENTRAL PLAZA - LEASEABLE SF

### Sarasota Square



1 ENLARGED SITE PLAN - P & Q
SCALE: NTS

### Sarasota Square







NORTH ELEVATION

SCALE: 1/16" = 1'-0"







SOUTH ELEVATION

SCALE: 1/16" = 1'-0"

4 EAST ELEVATION

SCALE: 1/16" = 1'-0"

### Sarasota Square













### Get In Touch

### ALYONA TSUTSKOVA

office 786.671.4029 direct 786.470.4906 alyona@metrocommercial.com

### ROD CASTAN, CRRP

office 786.671.4020 direct 786.388.6470 rcastan@metrocommercial.com