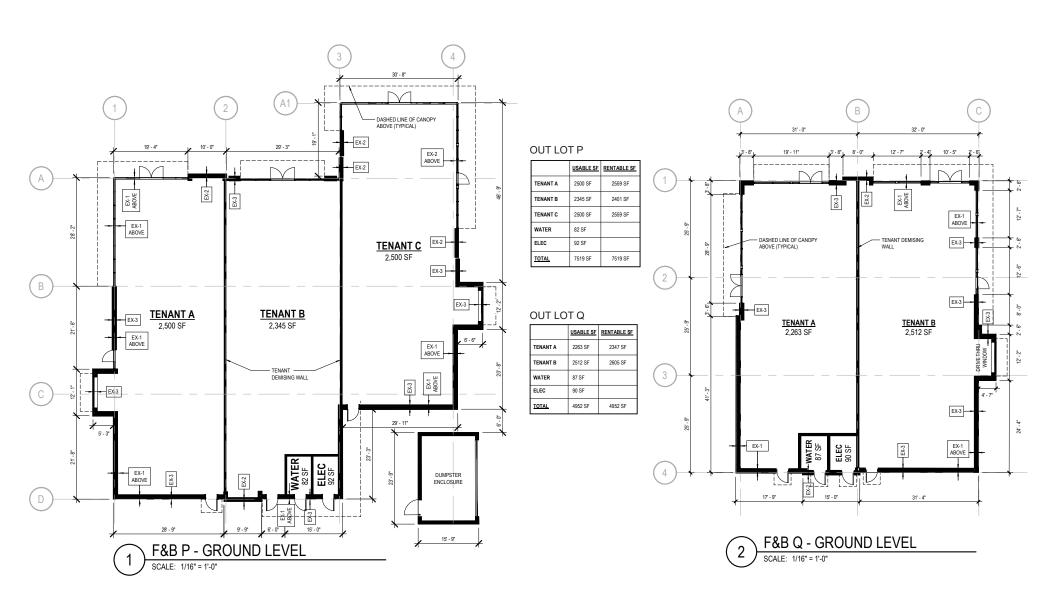

LL SITE PLAN

## Sarasota Square



RETAIL A-D - ENLARGED SITE PLAN

### Sarasota Square



#### RETAIL A-D

|              | USABLE SF | RENTABLE SF |
|--------------|-----------|-------------|
| TENANT A     | 35,643 SF | 35,803 SF   |
| TENANT B     | 11,996 SF | 12,050 SF   |
| TENANT C     | 8,798 SF  | 8,838 SF    |
| TENANT D     | 23,189 SF | 23,293 SF   |
| LL           | 358 SF    |             |
| <u>TOTAL</u> | 79,984 SF | 79,984 SF   |

#### LANDLORD ROOM:

- FIRE RISER
- ROOF ACCESS HATCH HOUSE ELECTRICAL PANEL
- WATER SERVICE

### Sarasota Square



### RETAIL A-D ELEVATION - SOUTH



RETAIL B-C ELEVATION - SOUTH

### Sarasota Square





1 ENLARGED SITE PLAN - CENTRAL PLAZA - LEASEABLE SF

### Sarasota Square



1 ENLARGED SITE PLAN - P & Q
SCALE: NTS

### Sarasota Square







NORTH ELEVATION

SCALE: 1/16" = 1'-0"







SOUTH ELEVATION

SCALE: 1/16" = 1'-0"

4 EAST ELEVATION

SCALE: 1/16" = 1'-0"

### Sarasota Square













### Get In Touch

### ALYONA TSUTSKOVA

office 786.671.4029 direct 786.470.4906 alyona@metrocommercial.com

### ROD CASTAN, CRRP

office 786.671.4020 direct 786.388.6470 rcastan@metrocommercial.com