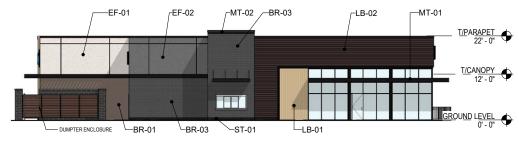

### Sarasota Square

NORTH ELEVATION

SCALE: 1/16" = 1'-0"

SOUTH ELEVATION

SCALE: 1/16" = 1'-0"

4 EAST ELEVATION

SCALE: 1/16" = 1'-0"