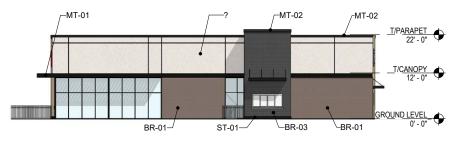

### Sarasota Square

NORTH ELEVATION

SCALE: 1/16" = 1'-0"

SOUTH ELEVATION

SCALE: 1/16" = 1'-0"

4 EAST ELEVATION

SCALE: 1/16" = 1'-0"