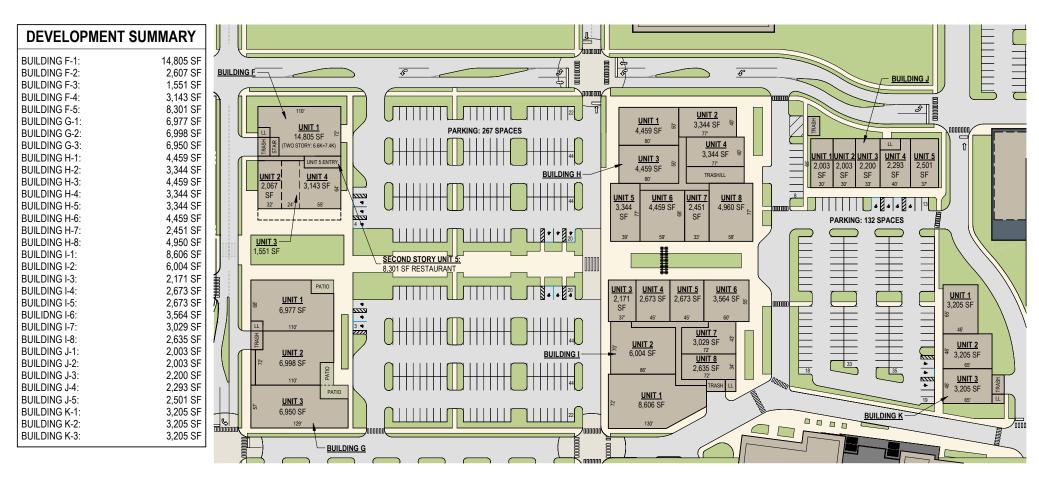

### Sarasota Square

| SITE AREA:   96.88 ACRES   PARKING:   3,112 SPACES                                                                                                                                                                                                                                                                                                                                                                                                                                                                                                                                                                                                                                                                                                                                                                                                                                                                                                                                                                                                                                                                                                                                                                                                                                                                                                                                                                                                                                                                                                                                                                                                                                                                                                                                                                                                                                                                                                                                                                                                                                                                             | ı |                       |              |  |
|--------------------------------------------------------------------------------------------------------------------------------------------------------------------------------------------------------------------------------------------------------------------------------------------------------------------------------------------------------------------------------------------------------------------------------------------------------------------------------------------------------------------------------------------------------------------------------------------------------------------------------------------------------------------------------------------------------------------------------------------------------------------------------------------------------------------------------------------------------------------------------------------------------------------------------------------------------------------------------------------------------------------------------------------------------------------------------------------------------------------------------------------------------------------------------------------------------------------------------------------------------------------------------------------------------------------------------------------------------------------------------------------------------------------------------------------------------------------------------------------------------------------------------------------------------------------------------------------------------------------------------------------------------------------------------------------------------------------------------------------------------------------------------------------------------------------------------------------------------------------------------------------------------------------------------------------------------------------------------------------------------------------------------------------------------------------------------------------------------------------------------|---|-----------------------|--------------|--|
| PARKING: 3,112 SPACES                                                                                                                                                                                                                                                                                                                                                                                                                                                                                                                                                                                                                                                                                                                                                                                                                                                                                                                                                                                                                                                                                                                                                                                                                                                                                                                                                                                                                                                                                                                                                                                                                                                                                                                                                                                                                                                                                                                                                                                                                                                                                                          |   |                       | MARY         |  |
| RETAIL: COSTCO: 155,521 SF JC PENNEY: 130,857 SF WHOLE FOODS: 35,803 SF BUILDING B: 12,050 SF BUILDING C: 8,838 SF BUILDING D: 23,293 SF BUILDING F-1: TWO STORY: 14,805 SF BUILDING F-2: 1,551 SF BUILDING F-3: 1,551 SF BUILDING F-4: 3,143 SF BUILDING F-5- LEVEL 2: 8,301 SF BUILDING G-1: 6,977 SF BUILDING G-3: 6,950 SF BUILDING G-3: 6,950 SF BUILDING G-3: 4,459 SF BUILDING H-1: 4,459 SF BUILDING H-2: 3,344 SF BUILDING H-3: 4,459 SF BUILDING H-5: 3,344 SF BUILDING H-6: 4,459 SF BUILDING H-7: 2,451 SF BUILDING H-8: 4,950 SF BU |   |                       |              |  |
| COSTCO:         155,521 SF           JC PENNEY:         130,857 SF           WHOLE FOODS:         35,803 SF           BUILDING C:         8,838 SF           BUILDING D:         23,293 SF           BUILDING F-1 - TWO STORY:         14,805 SF           BUILDING F-3:         1,551 SF           BUILDING F-3:         1,551 SF           BUILDING F-4:         3,143 SF           BUILDING F-5 - LEVEL 2:         8,301 SF           BUILDING G-6:         6,977 SF           BUILDING G-7:         6,977 SF           BUILDING G-8:         6,950 SF           BUILDING G-1:         4,459 SF           BUILDING H-1:         4,459 SF           BUILDING H-2:         3,344 SF           BUILDING H-3:         4,459 SF           BUILDING H-4:         3,344 SF           BUILDING H-5:         3,344 SF           BUILDING H-6:         4,459 SF           BUILDING H-7:         2,451 SF           BUILDING H-7:         2,451 SF           BUILDING H-7:         3,600 SF           BUILDING I-1:         8,600 SF           BUILDING I-1:         8,600 SF           BUILDING I-1:         3,029 SF           BUILDING I-1:         3                                                                                                                                                                                                                                                                                                                                                                                                                                                                                                                                                                                                                                                                                                                                                                                                                                                                                                                                                                               |   | PARKING:              | 3,112 SPACES |  |
| COSTCO:         155,521 SF           JC PENNEY:         130,857 SF           WHOLE FOODS:         35,803 SF           BUILDING C:         8,838 SF           BUILDING D:         23,293 SF           BUILDING F-1 - TWO STORY:         14,805 SF           BUILDING F-3:         1,551 SF           BUILDING F-3:         1,551 SF           BUILDING F-4:         3,143 SF           BUILDING F-5 - LEVEL 2:         8,301 SF           BUILDING G-6:         6,977 SF           BUILDING G-7:         6,977 SF           BUILDING G-8:         6,950 SF           BUILDING G-1:         4,459 SF           BUILDING H-1:         4,459 SF           BUILDING H-2:         3,344 SF           BUILDING H-3:         4,459 SF           BUILDING H-4:         3,344 SF           BUILDING H-5:         3,344 SF           BUILDING H-6:         4,459 SF           BUILDING H-7:         2,451 SF           BUILDING H-7:         2,451 SF           BUILDING H-7:         3,600 SF           BUILDING I-1:         8,600 SF           BUILDING I-1:         8,600 SF           BUILDING I-1:         3,029 SF           BUILDING I-1:         3                                                                                                                                                                                                                                                                                                                                                                                                                                                                                                                                                                                                                                                                                                                                                                                                                                                                                                                                                                               |   | RETAIL:               |              |  |
| JC PENNEY: 130,857 SF WHOLE FOODS: 35,803 SF BUILDING B: 12,050 SF BUILDING C: 8,838 SF BUILDING C: 8,838 SF BUILDING D: 23,293 SF BUILDING F-1 - TWO STORY: 14,805 SF BUILDING F-2: 2,607 SF BUILDING F-3: 1,551 SF BUILDING F-3: 1,551 SF BUILDING F-3: 1,551 SF BUILDING G-1: 6,977 SF BUILDING G-1: 6,977 SF BUILDING G-2: 6,988 SF BUILDING G-3: 6,950 SF BUILDING G-3: 4,459 SF BUILDING H-1: 4,459 SF BUILDING H-2: 3,344 SF BUILDING H-3: 3,344 SF BUILDING H-5: 3,344 SF BUILDING H-6: 4,459 SF BUILDING H-6: 4,459 SF BUILDING H-6: 4,459 SF BUILDING H-7: 2,451 SF BUILDING H-8: 4,950 SF BUILDING H-8: 2,673 SF BUILDING J-1: 2,003 SF BUILDING J-1: 2,003 SF BUILDING J-1: 2,003 SF BUILDING J-3: 2,200 SF BUILDING J-3: 2,200 SF BUILDING J-3: 2,200 SF BUILDING J-3: 2,200 SF BUILDING J-4: 2,293 SF BUILDING J-5: 2,501 SF BUILDING S-1: 2,668 SF BUILDING S-2: 2,170 SF BUILDING R-2: 2,170 SF BUILDING R-3: 3,205 SF BUILDING R-3: 3, |   |                       | 155.521 SF   |  |
| BUILDING B:                                                                                                                                                                                                                                                                                                                                                                                                                                                                                                                                                                                                                                                                                                                                                                                                                                                                                                                                                                                                                                                                                                                                                                                                                                                                                                                                                                                                                                                                                                                                                                                                                                                                                                                                                                                                                                                                                                                                                                                                                                                                                                                    |   |                       |              |  |
| BUILDING C: 8,838 SF BUILDING C: 8,838 SF BUILDING F-1 - TWO STORY: 14,805 SF BUILDING F-2: 2,607 SF BUILDING F-3: 1,551 SF BUILDING F-3: 1,551 SF BUILDING F-4: 3,143 SF BUILDING F-5 - LEVEL 2: 8,301 SF BUILDING G-1: 6,977 SF BUILDING G-2: 6,988 SF BUILDING G-3: 6,590 SF BUILDING H-1: 4,459 SF BUILDING H-2: 3,344 SF BUILDING H-3: 4,459 SF BUILDING H-6: 4,459 SF BUILDING H-8: 3,344 SF BUILDING H-8: 4,590 SF BUILDING H-8: 4,590 SF BUILDING H-8: 4,590 SF BUILDING H-8: 4,590 SF BUILDING H-7: 2,451 SF BUILDING H-7: 2,451 SF BUILDING H-8: 4,950 SF BUILDING H-8: 2,673 SF BUILDING I-1: 8,600 SF BUILDING I-2: 6,004 SF BUILDING I-3: 2,171 SF BUILDING I-4: 2,673 SF BUILDING I-5: 2,673 SF BUILDING I-6: 3,564 SF BUILDING I-7: 3,029 SF BUILDING I-8: 2,033 SF BUILDING J-1: 2,003 SF BUILDING J-2: 2,003 SF BUILDING J-3: 2,200 SF BUILDING J-3: 2,200 SF BUILDING J-4: 2,293 SF BUILDING J-5: 2,501 SF BUILDING S-1: 2,668 SF BUILDING S-2: 2,170 SF BUILDING R-2: 2,170 SF BUILDING R-2: 1,100 SF BUILDING R-3: 7,005 SF BUI |   | WHOLE FOODS:          | 35,803 SF    |  |
| BUILDING D: 23,293 SF BUILDING F-1 - TWO STORY: 14,805 SF BUILDING F-2: 2,607 SF BUILDING F-3: 1,551 SF BUILDING F-3: 3,143 SF BUILDING F-5 - LEVEL 2: 8,301 SF BUILDING G-1: 6,977 SF BUILDING G-2: 6,998 SF BUILDING G-3: 6,950 SF BUILDING H-1: 4,459 SF BUILDING H-2: 3,344 SF BUILDING H-3: 4,459 SF BUILDING H-6: 4,459 SF BUILDING H-6: 4,459 SF BUILDING H-7: 2,2451 SF BUILDING H-8: 4,950 SF BUILDING J-1: 4,950 SF BUILDING J-2: 4,900 SF BUILDING J-3: 4,950 SF BUILDING J-4: 4,950 SF BUILDING S-4: 4,950 SF BUILDING S-4: 4,950 SF BUILDING S-3: 4,950 SF BUILDING R-2: 4,960 SF BUILDING R-2: 1,900 SF BUILDING R-2: 1,800 SF BUILDING R-3: 7,900 SF BUILDING R-2: 7,900 SF BUILDING R-3: 7,900 SF |   | BUILDING B:           | 12,050 SF    |  |
| BUILDING F-1 - TWO STORY: 14,805 SF BUILDING F-2: 2,607 SF BUILDING F-3: 1,551 SF BUILDING F-4: 3,143 SF BUILDING F-4: 6,971 SF BUILDING G-1: 6,977 SF BUILDING G-2: 6,998 SF BUILDING G-3: 6,950 SF BUILDING G-3: 6,950 SF BUILDING H-1: 4,459 SF BUILDING H-2: 3,344 SF BUILDING H-3: 4,459 SF BUILDING H-6: 4,459 SF BUILDING H-6: 4,59 SF BUILDING H-7: 2,451 SF BUILDING H-7: 2,451 SF BUILDING H-7: 2,451 SF BUILDING H-8: 4,950 SF BUILDING H-7: 2,451 SF BUILDING H-8: 4,950 SF BUILDING H-8: 4,950 SF BUILDING I-1: 8,600 SF BUILDING I-2: 6,004 SF BUILDING I-3: 2,717 SF BUILDING I-4: 2,673 SF BUILDING I-5: 2,673 SF BUILDING I-5: 2,673 SF BUILDING I-5: 2,673 SF BUILDING I-7: 3,029 SF BUILDING I-8: 2,633 SF BUILDING I-7: 3,029 SF BUILDING J-2: 2,003 SF BUILDING J-2: 2,003 SF BUILDING J-3: 2,203 SF BUILDING J-4: 2,293 SF BUILDING J-5: 2,501 SF BUILDING J-5: 2,501 SF BUILDING S-1: 2,603 SF BUILDING S-2: 2,710 SF BUILDING R-2: 1,806 SF BUILDING R-2: 1,806 SF BUILDING R-2: 1,806 SF BUILDING R-3: 3,486 SF  TOTAL RETAIL: 568,838 SF                                                                                                                                                                                                                                                                                                                                                                                                                                                                                                                                                                                                                                                                                                                                                                                                                                                                                            |   |                       |              |  |
| BUILDING F-2: 2,007 SF BUILDING F-3: 1,551 SF BUILDING F-4: 3,143 SF BUILDING F-5 - LEVEL 2: 8,301 SF BUILDING G-2: 6,977 SF BUILDING G-2: 6,998 SF BUILDING G-3: 6,950 SF BUILDING G-3: 6,950 SF BUILDING H-1: 4,459 SF BUILDING H-2: 3,344 SF BUILDING H-3: 4,459 SF BUILDING H-6: 3,344 SF BUILDING H-7: 2,451 SF BUILDING H-8: 4,550 SF BUILDING H-7: 2,451 SF BUILDING H-8: 4,550 SF BUILDING H-7: 2,451 SF BUILDING I-1: 8,600 SF BUILDING I-2: 6,004 SF BUILDING I-3: 2,171 SF BUILDING I-3: 2,171 SF BUILDING I-3: 2,171 SF BUILDING I-4: 2,673 SF BUILDING I-5: 3,564 SF BUILDING I-6: 3,564 SF BUILDING I-7: 3,029 SF BUILDING I-7: 3,029 SF BUILDING I-8: 2,633 SF BUILDING J-1: 2,003 SF BUILDING J-1: 2,003 SF BUILDING J-1: 2,003 SF BUILDING J-2: 2,003 SF BUILDING J-3: 2,200 SF BUILDING J-4: 2,293 SF BUILDING J-5: 2,501 SF BUILDING J-5: 2,501 SF BUILDING J-6: 3,205 SF BUILDING S-1: 2,668 SF BUILDING S-2: 2,170 SF BUILDING P-3: 2,705 SF BUILDING P-3: 2,705 SF BUILDING R-2: 1,806 SF BUILDING R-2: 1,806 SF BUILDING R-2: 1,806 SF BUILDING R-2: 1,806 SF BUILDING R-3: 3,468 SF  MEDICAL OFFICE: NEW TWO-STORY: 36,000 SF RENOVATED TWO-STORY: 33,856 SF                                                                                                                                                                                                                                                                                                                                                                                                                                                                                                                                                                                                                                                                                                                                                                                                                                                                                                                                           |   |                       |              |  |
| BUILDING F-3: BUILDING F-4: BUILDING F-5- LEVEL 2: BUILDING G-1: BUILDING G-1: BUILDING G-3: BUILDING G-3: BUILDING G-3: BUILDING G-3: BUILDING G-3: BUILDING H-1: BUILDING H-2: BUILDING H-3: BUILDING H-3: BUILDING H-5: BUILDING H-6: BUILDING H-6: BUILDING H-7: BUILDING H-8: BUILDING H-8: BUILDING H-9: BUILDING P-1: BUILDING P-1: BUILDING R-9: BUILDIN |   |                       |              |  |
| BUILDING F-4: BUILDING F-5: BUILDING G-1: BUILDING G-1: BUILDING G-2: BUILDING G-3: BUILDING G-3: BUILDING G-3: BUILDING G-3: BUILDING G-3: BUILDING H-1: BUILDING H-2: BUILDING H-3: BUILDING H-3: BUILDING H-5: BUILDING H-6: BUILDING H-6: BUILDING H-7: BUILDING H-7: BUILDING H-8: BUILDING H-8: BUILDING H-9: BUILDING H-1: BUILDING H-1: BUILDING H-1: BUILDING H-1: BUILDING H-1: BUILDING H-2: BUILDING H-3: BUILDING H-3: BUILDING H-4: BUILDING H-5: BUILDING H-7: BUILDING H-8: BUILDING H-8: BUILDING H-9: BUILDING H-1: BU |   |                       |              |  |
| BUILDING F-5 - LEVEL 2: 8,301 SF BUILDING G-1: 6,977 SF BUILDING G-2: 6,985 SF BUILDING G-3: 6,950 SF BUILDING H-1: 4,459 SF BUILDING H-2: 3,344 SF BUILDING H-3: 4,459 SF BUILDING H-6: 3,344 SF BUILDING H-6: 4,459 SF BUILDING H-7: 2,451 SF BUILDING H-7: 2,451 SF BUILDING H-7: 2,451 SF BUILDING H-8: 4,590 SF BUILDING H-8: 4,590 SF BUILDING I-1: 8,600 SF BUILDING I-2: 6,004 SF BUILDING I-2: 6,004 SF BUILDING I-3: 2,171 SF BUILDING I-3: 2,171 SF BUILDING I-3: 2,673 SF BUILDING I-4: 2,673 SF BUILDING I-6: 3,564 SF BUILDING I-7: 3,029 SF BUILDING I-7: 3,029 SF BUILDING I-8: 2,633 SF BUILDING J-1: 2,003 SF BUILDING J-1: 2,003 SF BUILDING J-1: 2,003 SF BUILDING J-2: 2,003 SF BUILDING J-3: 2,200 SF BUILDING J-4: 2,293 SF BUILDING J-5: 2,501 SF BUILDING J-5: 2,501 SF BUILDING S-5: 2,501 SF BUILDING S-1: 2,668 SF BUILDING S-2: 2,170 SF BUILDING S-2: 2,170 SF BUILDING P-3: 2,705 SF BUILDING R-1: 3,809 SF BUILDING R-2: 1,806 SF BUILDING R-2: 1,806 SF BUILDING R-3: 3,809 SF BUILDING R-3: 3,808 SF  MEDICAL OFFICE: NEW TWO-STORY: 36,000 SF RENOVATED TWO-STORY: 33,866 SF                                                                                                                                                                                                                                                                                                                                                                                                                                                                                                                                                                                                                                                                                                                                                                                                                                                                                                                                                                                                                |   |                       |              |  |
| BUILDING G-1: 6,977 SF BUILDING G-2: 6,998 SF BUILDING G-3: 6,990 SF BUILDING G-3: 6,950 SF BUILDING H-1: 4,459 SF BUILDING H-2: 3,344 SF BUILDING H-3: 4,459 SF BUILDING H-4: 3,344 SF BUILDING H-5: 3,344 SF BUILDING H-6: 4,459 SF BUILDING H-6: 4,459 SF BUILDING H-7: 2,451 SF BUILDING H-8: 4,950 SF BUILDING I-1: 8,600 SF BUILDING I-1: 8,000 SF BUILDING I-1: 2,673 SF BUILDING I-3: 2,171 SF BUILDING I-4: 2,673 SF BUILDING I-6: 3,564 SF BUILDING I-7: 3,029 SF BUILDING I-8: 2,033 SF BUILDING J-1: 2,003 SF BUILDING J-2: 2,003 SF BUILDING J-3: 2,200 SF BUILDING J-3: 2,200 SF BUILDING J-3: 2,200 SF BUILDING J-4: 2,293 SF BUILDING J-5: 2,501 SF BUILDING S-1: 2,501 SF BUILDING S-2: 3,205 SF BUILDING S-3: 3,205 SF BUILDING S-1: 2,669 SF BUILDING S-2: 2,170 SF BUILDING P-3: 2,705 SF BUILDING R-1: 3,809 SF BUILDING R-2: 1,806 SF BUILDING R-3: 3,486 SF  MEDICAL OFFICE: NEW TWO-STORY: 36,000 SF RENOVATED TWO-STORY: 33,805 SF                                                                                                                                                                                                                                                                                                                                                                                                                                                                                                                                                                                                                                                                                                                                                                                                                                                                                                                                                                                                                                                                        |   |                       | .,           |  |
| BUILDING G-2: BUILDING G-3: BUILDING G-3: BUILDING H-1: BUILDING H-2: BUILDING H-3: BUILDING H-3: BUILDING H-4: BUILDING H-5: BUILDING H-5: BUILDING H-6: BUILDING H-6: BUILDING H-7: BUILDING H-7: BUILDING H-8: BUILDING H-8: BUILDING H-8: BUILDING H-8: BUILDING I-1: BUILDING I-2: BUILDING I-2: BUILDING I-3: BUILDING I-3: BUILDING I-4: BUILDING I-5: BUILDING I-5: BUILDING I-7: BUILDING I-8: BUILDING I-8: BUILDING I-9: BUILDING I-8: BUILDING I-8: BUILDING I-8: BUILDING I-9: BUILDING I-8: BUILDING I-8: BUILDING I-9: BU |   |                       |              |  |
| BUILDING G-3: BUILDING G-3: BUILDING H-1: BUILDING H-2: BUILDING H-3: BUILDING H-3: BUILDING H-4: BUILDING H-5: BUILDING H-5: BUILDING H-6: BUILDING H-7: BUILDING H-7: BUILDING H-8: BUILDING H-8: BUILDING I-1: BUILDING I-2: BUILDING I-2: BUILDING I-3: BUILDING I-3: BUILDING I-4: BUILDING I-5: BUILDING I-6: BUILDING I-7: BUILDING I-8: BUILDING I-8: BUILDING I-9: BU |   |                       |              |  |
| BUILDING H-1: 4,459 SF BUILDING H-2: 3,344 SF BUILDING H-3: 4,459 SF BUILDING H-4: 3,344 SF BUILDING H-5: 3,344 SF BUILDING H-6: 4,459 SF BUILDING H-6: 4,459 SF BUILDING H-7: 2,451 SF BUILDING H-7: 4,950 SF BUILDING I-1: 8,606 SF BUILDING I-1: 8,606 SF BUILDING I-1: 8,606 SF BUILDING I-1: 2,673 SF BUILDING I-2: 6,004 SF BUILDING I-3: 2,171 SF BUILDING I-4: 2,673 SF BUILDING I-6: 3,564 SF BUILDING I-6: 3,564 SF BUILDING I-7: 3,029 SF BUILDING I-7: 3,029 SF BUILDING J-1: 2,003 SF BUILDING J-1: 2,003 SF BUILDING J-2: 2,003 SF BUILDING J-3: 2,200 SF BUILDING J-3: 2,200 SF BUILDING J-3: 2,200 SF BUILDING J-4: 2,293 SF BUILDING J-5: 2,501 SF BUILDING S-1: 3,205 SF BUILDING S-1: 2,501 SF BUILDING K-1: 3,205 SF BUILDING K-1: 3,205 SF BUILDING S-2: 2,170 SF BUILDING P-2: 2,170 SF BUILDING P-3: 2,705 SF BUILDING P-2: 2,170 SF BUILDING R-1: 3,809 SF BUILDING R-2: 1,806 SF BUILDING R-3: 3,486 SF  TOTAL RETAIL: 568,838 SF                                                                                                                                                                                                                                                                                                                                                                                                                                                                                                                                                                                                                                                                                                                                                                                                                                                                                                                                                                                                                                                                                                                                                                     |   |                       | .,           |  |
| BUILDING H-3: BUILDING H-4: BUILDING H-6: BUILDING H-6: BUILDING H-6: BUILDING H-7: BUILDING H-7: BUILDING H-8: BUILDING H-8: BUILDING I-1: BUILDING I-2: BUILDING I-3: BUILDING I-3: BUILDING I-4: BUILDING I-5: BUILDING I-6: BUILDING I-7: BUILDING I-7: BUILDING I-8: BUILDING I-7: BUILDING I-7: BUILDING I-8: BUILDING I-7: BUILDING I-8: BUILDING I-7: BUILDING I-8: BUILDING I-9: BU |   | BUILDING H-1:         |              |  |
| BUILDING H-4: BUILDING H-5: BUILDING H-6: BUILDING H-7: BUILDING H-7: BUILDING H-7: BUILDING H-8: BUILDING H-8: BUILDING H-8: BUILDING I-1: B 6,004 SF BUILDING I-2: BUILDING I-3: BUILDING I-3: BUILDING I-4: BUILDING I-5: BUILDING I-6: BUILDING I-7: BUILDING I-7: BUILDING I-7: BUILDING I-8: BUILDING J-1: BUILDING J-1: BUILDING J-2: BUILDING J-3: BUILDING J-3: BUILDING J-3: BUILDING J-4: BUILDING J-5: BUILDING J-5: BUILDING J-7: BUILDING J-8: BUILDING J-8: BUILDING J-9: BUILD |   | BUILDING H-2:         | 3,344 SF     |  |
| BUILDING H-5: BUILDING H-6: BUILDING H-6: BUILDING H-7: BUILDING H-8: BUILDING H-8: BUILDING I-1: B(606 SF BUILDING I-2: BUILDING I-2: BUILDING I-3: BUILDING I-3: BUILDING I-5: BUILDING I-6: BUILDING I-7: BUILDING I-7: BUILDING I-8: BUILDING I-8: BUILDING I-8: BUILDING I-7: BUILDING I-8: BUILDING J-1: BUILDING J-1: BUILDING J-2: BUILDING J-3: BUILDING J-3: BUILDING J-5: BUILDING J-5: BUILDING J-7: BUILDING J-8: BUILDING J-8: BUILDING J-9: BUILDING R-9: BUILDING R-9: BUILDING P-1: BUILDING R-1: BUILDING R-1: BUILDING R-1: BUILDING R-1: BUILDING R-2: BUILDING R-3: BUILDING R-3: BUILDING R-1: BUILDING R-3: BUILDIN |   | BUILDING H-3:         |              |  |
| BUILDING H-6: BUILDING H-7: BUILDING H-7: BUILDING H-8: BUILDING I-1: BUILDING I-1: BUILDING I-1: BUILDING I-3: BUILDING I-3: BUILDING I-3: BUILDING I-5: BUILDING I-6: BUILDING I-6: BUILDING I-7: BUILDING I-7: BUILDING I-8: BUILDING I-7: BUILDING I-8: BUILDING I-7: BUILDING I-8: BUILDING J-1: BUILDING J-1: BUILDING J-2: BUILDING J-3: BUILDING J-4: BUILDING J-8: BUILDING J-8: BUILDING I-8: BU |   |                       |              |  |
| BUILDING H-7: BUILDING H-8: BUILDING H-8: BUILDING I-1: BUILDING I-2: BUILDING I-2: BUILDING I-3: BUILDING I-3: BUILDING I-4: BUILDING I-6: BUILDING I-7: BUILDING I-7: BUILDING I-7: BUILDING I-7: BUILDING I-8: BUILDING I-8: BUILDING J-1: BUILDING J-1: BUILDING J-8: BUILDING B |   |                       |              |  |
| BUILDING H-8: BUILDING I-1: BUILDING I-1: BUILDING I-1: BUILDING I-2: BUILDING I-3: BUILDING I-3: BUILDING I-4: BUILDING I-5: BUILDING I-5: BUILDING I-6: BUILDING I-7: BUILDING I-7: BUILDING I-7: BUILDING I-8: BUILDING I-8: BUILDING J-1: BUILDING J-2: BUILDING J-3: BUILDING J-3: BUILDING J-4: BUILDING J-5: BUILDING J-7: BUILDING I-7: BU |   |                       |              |  |
| BUILDING I-1: BUILDING I-2: BUILDING I-3: BUILDING I-3: BUILDING I-4: BUILDING I-4: BUILDING I-6: BUILDING I-6: BUILDING I-7: BUILDING I-7: BUILDING I-7: BUILDING I-7: BUILDING I-8: BUILDING I-7: BUILDING I-8: BU |   |                       |              |  |
| BUILDING I-2: 6,004 SF BUILDING I-3: 2,171 SF BUILDING I-4: 2,673 SF BUILDING I-5: 2,673 SF BUILDING I-6: 3,564 SF BUILDING I-7: 3,029 SF BUILDING I-7: 3,029 SF BUILDING I-7: 2,003 SF BUILDING J-1: 2,003 SF BUILDING J-2: 2,003 SF BUILDING J-2: 2,003 SF BUILDING J-2: 2,003 SF BUILDING J-3: 2,200 SF BUILDING J-5: 2,501 SF BUILDING J-5: 2,501 SF BUILDING J-5: 2,501 SF BUILDING K-1: 3,205 SF BUILDING K-2: 3,205 SF BUILDING K-2: 3,205 SF BUILDING K-3: 3,205 SF BUILDING P-1: 2,669 SF BUILDING P-1: 2,669 SF BUILDING P-2: 2,170 SF BUILDING P-3: 2,705 SF BUILDING P-3: 2,705 SF BUILDING P-3: 2,705 SF BUILDING P-3: 2,521 SF BUILDING R-1: 3,809 SF                                                                                                                                                                                                                                                                                                                                                                                                                                                                                                                           |   |                       | ,            |  |
| BUILDING I-3: BUILDING I-4: BUILDING I-4: BUILDING I-6: BUILDING I-6: BUILDING I-7: BUILDING I-7: BUILDING I-7: BUILDING I-8: BUILDING I-8: BUILDING J-1: BUILDING J-2: BUILDING J-3: BUILDING J-3: BUILDING J-4: BUILDING J-5: BUILDING J-5: BUILDING J-5: BUILDING J-5: BUILDING I-7: BU |   |                       |              |  |
| BUILDING I-4:  BUILDING I-5:  BUILDING I-5:  BUILDING I-6:  BUILDING I-7:  BUILDING I-7:  BUILDING I-7:  BUILDING I-8:  BUILDING J-1:  BUILDING J-2:  BUILDING J-3:  BUILDING J-4:  BUILDING J-4:  BUILDING J-5:  BUILDING J-6:  BUILDING J-7:  BUILDING I-7:  BUILDI |   |                       | .,           |  |
| BUILIDNG I-6: 3,564 SF BUILDING I-7: 3,029 SF BUILDING I-8: 2,635 SF BUILDING J-1: 2,003 SF BUILDING J-1: 2,003 SF BUILDING J-3: 2,200 SF BUILDING J-3: 2,200 SF BUILDING J-5: 2,501 SF BUILDING S-5: 2,501 SF BUILDING K-1: 3,205 SF BUILDING K-2: 3,205 SF BUILDING K-2: 3,205 SF BUILDING K-2: 3,205 SF BUILDING K-2: 2,501 SF BUILDING K-3: 3,205 SF BUILDING R-1: 2,669 SF BUILDING R-1: 2,669 SF BUILDING P-3: 2,170 SF BUILDING P-3: 2,705 SF BUILDING P-3: 2,705 SF BUILDING R-1: 2,446 SF BUILDING R-1: 3,809 SF BUILDING R-2: 1,806 SF BUILDING R-3: 3,486 SF  TOTAL RETAIL: 568,838 SF                                                                                                                                                                                                                                                                                                                                                                                                                                                                                                                                                                                                                                                                                                                                                                                                                                                                                                                                                                                                                                                                                                                                                                                                                                                                                                                                                                                                                                                                                                                              |   |                       |              |  |
| BUILDING I-7:  BUILDING I-8:  BUILDING J-8:  BUILDING J-1:  BUILDING J-2:  BUILDING J-2:  BUILDING J-3:  BUILDING J-4:  BUILDING J-5:  BUILDING J-5:  BUILDING J-5:  BUILDING I-7:  BUILDING K-1:  BUILDING K-2:  BUILDING K-2:  BUILDING K-3:  BUILDING F-1:  BUILDING P-1:  BUILDING P-1:  BUILDING P-2:  BUILDING P-2:  BUILDING P-3:  BUILDING P-3:  BUILDING P-3:  BUILDING P-3:  BUILDING P-1:  BUILDING P-1:  BUILDING R-3:  BUILDING R-3:  BUILDING R-1:  BUILDING R-1:  BUILDING R-1:  BUILDING R-3:  BUILDING R-3:  BUILDING R-3:  BUILDING R-3:  BUILDING R-1:  BUILDING R-3:  BUILDI |   | BUILDING I-5:         | 2,673 SF     |  |
| BUILDING I-8: BUILDING J-1: BUILDING J-2: BUILDING J-2: BUILDING J-3: BUILDING J-3: BUILDING J-4: BUILDING J-5: BUILDING J-5: BUILDING K-1: BUILDING K-1: BUILDING K-2: BUILDING K-3: BUILDING K-3: BUILDING R-2: BUILDING P-1: BUILDING P-3: BUILDING P-3: BUILDING P-3: BUILDING P-3: BUILDING P-3: BUILDING P-3: BUILDING R-2: BUILDING R-1: BUILDING R-2: BUILDING R-1: BUILDING R-2: BUILDING R-1: BUILDING R-2: BUILDING R-1: BU |   |                       | .,           |  |
| BUILDING J-1: 2,003 SF BUILDING J-2: 2,003 SF BUILDING J-3: 2,200 SF BUILDING J-4: 2,293 SF BUILDING J-5: 2,501 SF BUILDING K-1: 3,205 SF BUILDING K-2: 3,205 SF BUILDING K-2: 3,205 SF BUILDING K-3: 3,205 SF BUILDING P-1: 2,669 SF BUILDING P-1: 2,669 SF BUILDING P-1: 2,446 SF BUILDING P-3: 2,705 SF BUILDING P-3: 2,705 SF BUILDING P-3: 2,446 SF BUILDING R-1: 3,809 SF BUILDING R-1: 3,809 SF BUILDING R-2: 1,806 SF BUILDING R-3: 3,486 SF TOTAL RETAIL: 568,838 SF                                                                                                                                                                                                                                                                                                                                                                                                                                                                                                                                                                                                                                                                                                                                                                                                                                                                                                                                                                                                                                                                                                                                                                                                                                                                                                                                                                                                                                                                                                                                                                                                                                                  |   |                       |              |  |
| BUILDING J-2: BUILDING J-3: BUILDING J-3: BUILDING J-4: BUILDING J-5: BUILDING J-5: BUILDING K-1: BUILDING K-2: BUILDING K-2: BUILDING K-3: BUILDING F-1: BUILDING P-1: BUILDING P-1: BUILDING P-1: BUILDING P-2: BUILDING P-3: BUILDING P-3: BUILDING P-1: BUILDING P-1: BUILDING P-1: BUILDING R-1: BUILDING R-1: BUILDING R-2: BUILDING R-1: BUILDING R-3: BU |   |                       |              |  |
| BUILDING J-3: BUILDING J-4: BUILDING J-5: BUILDING J-5: BUILDING K-1: BUILDING K-1: BUILDING K-2: BUILDING K-3: BUILDING K-3: BUILDING P-4: BUILDING P-2: BUILDING P-3: BUILDING R-1: BUILDING R-2: BUILDING R-2: BUILDING R-2: BUILDING R-2: BUILDING R-3: BU |   |                       |              |  |
| BUILDING J-4: 2,293 SF BUILDING J-5: 2,501 SF BUILDING K-1: 3,205 SF BUILDING K-2: 3,205 SF BUILDING K-3: 3,205 SF BUILDING K-3: 3,205 SF BUILDING P-1: 2,669 SF BUILDING P-2: 2,170 SF BUILDING P-3: 2,705 SF BUILDING Q-1: 2,446 SF BUILDING Q-1: 2,446 SF BUILDING C-2: 2,521 SF BUILDING R-1: 3,809 SF BUILDING R-2: 1,806 SF BUILDING R-2: 1,806 SF BUILDING R-3: 3,486 SF  TOTAL RETAIL: 568,838 SF  MEDICAL OFFICE: NEW TWO-STORY: 36,000 SF RENOVATED TWO-STORY: 93,856 SF                                                                                                                                                                                                                                                                                                                                                                                                                                                                                                                                                                                                                                                                                                                                                                                                                                                                                                                                                                                                                                                                                                                                                                                                                                                                                                                                                                                                                                                                                                                                                                                                                                             |   |                       |              |  |
| BUILDING J-5: BUILDING K-1: BUILDING K-2: BUILDING K-2: BUILDING K-3: BUILDING R-3: BUILDING P-1: BUILDING P-2: BUILDING P-2: BUILDING P-2: BUILDING P-2: BUILDING Q-1: BUILDING Q-1: BUILDING Q-1: BUILDING R-2: BUILDING R-2: BUILDING R-3: BU |   |                       |              |  |
| BUILDING K-1: 3,205 SF BUILDING K-2: 3,205 SF BUILDING K-3: 3,205 SF BUILDING R-3: 3,205 SF BUILDING P-1: 2,669 SF BUILDING P-2: 2,170 SF BUILDING P-3: 2,705 SF BUILDING Q-1: 2,446 SF BUILDING Q-2: 2,521 SF BUILDING R-1: 3,809 SF BUILDING R-2: 1,806 SF BUILDING R-3: 3,486 SF TOTAL RETAIL: 568,838 SF  MEDICAL OFFICE: NEW TWO-STORY: 36,000 SF RENOVATED TWO-STORY: 93,856 SF                                                                                                                                                                                                                                                                                                                                                                                                                                                                                                                                                                                                                                                                                                                                                                                                                                                                                                                                                                                                                                                                                                                                                                                                                                                                                                                                                                                                                                                                                                                                                                                                                                                                                                                                          |   |                       |              |  |
| BUILDING K-2: 3,205 SF BUILDING K-3: 3,205 SF BUILDING F-1: 2,669 SF BUILDING P-2: 2,170 SF BUILDING P-3: 2,705 SF BUILDING Q-1: 2,446 SF BUILDING Q-2: 2,521 SF BUILDING R-1: 3,809 SF BUILDING R-2: 1,806 SF BUILDING R-3: 3,486 SF TOTAL RETAIL: 568,838 SF  MEDICAL OFFICE: NEW TWO-STORY: 36,000 SF RENOVATED TWO-STORY: 93,856 SF                                                                                                                                                                                                                                                                                                                                                                                                                                                                                                                                                                                                                                                                                                                                                                                                                                                                                                                                                                                                                                                                                                                                                                                                                                                                                                                                                                                                                                                                                                                                                                                                                                                                                                                                                                                        |   |                       | 3,205 SF     |  |
| BUILDING P-1: 2,669 SF BUILDING P-2: 2,170 SF BUILDING P-3: 2,705 SF BUILDING Q-1: 2,446 SF BUILDING Q-2: 2,521 SF BUILDING R-1: 3,809 SF BUILDING R-2: 1,806 SF BUILDING R-3: 3,486 SF TOTAL RETAIL: 568,838 SF  MEDICAL OFFICE: NEW TWO-STORY: 36,000 SF RENOVATED TWO-STORY: 93,856 SF                                                                                                                                                                                                                                                                                                                                                                                                                                                                                                                                                                                                                                                                                                                                                                                                                                                                                                                                                                                                                                                                                                                                                                                                                                                                                                                                                                                                                                                                                                                                                                                                                                                                                                                                                                                                                                      |   |                       | 3,205 SF     |  |
| BUILDING P-2: 2,170 SF BUILDING P-3: 2,705 SF BUILDING Q-1: 2,446 SF BUILDING Q-2: 2,521 SF BUILDING R-1: 3,809 SF BUILDING R-2: 1,806 SF BUILDING R-3: 3,486 SF TOTAL RETAIL: 568,838 SF  MEDICAL OFFICE: NEW TWO-STORY: 36,000 SF RENOVATED TWO-STORY: 93,856 SF                                                                                                                                                                                                                                                                                                                                                                                                                                                                                                                                                                                                                                                                                                                                                                                                                                                                                                                                                                                                                                                                                                                                                                                                                                                                                                                                                                                                                                                                                                                                                                                                                                                                                                                                                                                                                                                             |   | BUILDING K-3:         | 3,205 SF     |  |
| BUILDING P-3: 2,705 SF BUILDING Q-1: 2,446 SF BUILDING Q-2: 2,521 SF BUILDING R-1: 3,809 SF BUILDING R-2: 1,806 SF BUILDING R-3: 3,466 SF TOTAL RETAIL: 568,838 SF  MEDICAL OFFICE: NEW TWO-STORY: 36,000 SF RENOVATED TWO-STORY: 93,856 SF                                                                                                                                                                                                                                                                                                                                                                                                                                                                                                                                                                                                                                                                                                                                                                                                                                                                                                                                                                                                                                                                                                                                                                                                                                                                                                                                                                                                                                                                                                                                                                                                                                                                                                                                                                                                                                                                                    |   |                       |              |  |
| BUILDING Q-1: 2,446 SF BUILDING Q-2: 2,521 SF BUILDING R-1: 3,809 SF BUILDING R-2: 1,806 SF BUILDING R-3: 3,486 SF TOTAL RETAIL: 568,838 SF  MEDICAL OFFICE: NEW TWO-STORY: 36,000 SF RENOVATED TWO-STORY: 93,856 SF                                                                                                                                                                                                                                                                                                                                                                                                                                                                                                                                                                                                                                                                                                                                                                                                                                                                                                                                                                                                                                                                                                                                                                                                                                                                                                                                                                                                                                                                                                                                                                                                                                                                                                                                                                                                                                                                                                           |   |                       |              |  |
| BUILDING Q-2: 2,521 SF BUILDING R-1: 3,809 SF BUILDING R-2: 1,806 SF BUILDING R-3: 3,486 SF TOTAL RETAIL: 568,838 SF  MEDICAL OFFICE: NEW TWO-STORY: 36,000 SF RENOVATED TWO-STORY: 93,856 SF                                                                                                                                                                                                                                                                                                                                                                                                                                                                                                                                                                                                                                                                                                                                                                                                                                                                                                                                                                                                                                                                                                                                                                                                                                                                                                                                                                                                                                                                                                                                                                                                                                                                                                                                                                                                                                                                                                                                  |   |                       |              |  |
| BUILDING R-1: 3,809 SF BUILDING R-2: 1,806 SF BUILDING R-3: 3,486 SF TOTAL RETAIL: 568,838 SF  MEDICAL OFFICE: NEW TWO-STORY: 36,000 SF RENOVATED TWO-STORY: 93,856 SF                                                                                                                                                                                                                                                                                                                                                                                                                                                                                                                                                                                                                                                                                                                                                                                                                                                                                                                                                                                                                                                                                                                                                                                                                                                                                                                                                                                                                                                                                                                                                                                                                                                                                                                                                                                                                                                                                                                                                         |   |                       |              |  |
| BUILDING R-2: 1,806 SF<br>  BUILDING R-3: 3,486 SF<br>  TOTAL RETAIL: 568,838 SF<br>  MEDICAL OFFICE:<br>  NEW TWO-STORY: 36,000 SF<br>  RENOVATED TWO-STORY: 93,856 SF                                                                                                                                                                                                                                                                                                                                                                                                                                                                                                                                                                                                                                                                                                                                                                                                                                                                                                                                                                                                                                                                                                                                                                                                                                                                                                                                                                                                                                                                                                                                                                                                                                                                                                                                                                                                                                                                                                                                                        |   |                       |              |  |
| BUILDING R-3: 3,486 SF  TOTAL RETAIL: 568,838 SF  MEDICAL OFFICE: NEW TWO-STORY: 36,000 SF RENOVATED TWO-STORY: 93,856 SF                                                                                                                                                                                                                                                                                                                                                                                                                                                                                                                                                                                                                                                                                                                                                                                                                                                                                                                                                                                                                                                                                                                                                                                                                                                                                                                                                                                                                                                                                                                                                                                                                                                                                                                                                                                                                                                                                                                                                                                                      |   |                       |              |  |
| MEDICAL OFFICE:         36,000 SF           NEW TWO-STORY:         36,000 SF           RENOVATED TWO-STORY:         93,856 SF                                                                                                                                                                                                                                                                                                                                                                                                                                                                                                                                                                                                                                                                                                                                                                                                                                                                                                                                                                                                                                                                                                                                                                                                                                                                                                                                                                                                                                                                                                                                                                                                                                                                                                                                                                                                                                                                                                                                                                                                  |   |                       |              |  |
| NEW TWO-STORY: 36,000 SF<br>RENOVATED TWO-STORY: 93,856 SF                                                                                                                                                                                                                                                                                                                                                                                                                                                                                                                                                                                                                                                                                                                                                                                                                                                                                                                                                                                                                                                                                                                                                                                                                                                                                                                                                                                                                                                                                                                                                                                                                                                                                                                                                                                                                                                                                                                                                                                                                                                                     |   |                       |              |  |
| NEW TWO-STORY: 36,000 SF<br>RENOVATED TWO-STORY: 93,856 SF                                                                                                                                                                                                                                                                                                                                                                                                                                                                                                                                                                                                                                                                                                                                                                                                                                                                                                                                                                                                                                                                                                                                                                                                                                                                                                                                                                                                                                                                                                                                                                                                                                                                                                                                                                                                                                                                                                                                                                                                                                                                     |   | MEDICAL OFFICE:       |              |  |
| RENOVATED TWO-STORY: 93,856 SF                                                                                                                                                                                                                                                                                                                                                                                                                                                                                                                                                                                                                                                                                                                                                                                                                                                                                                                                                                                                                                                                                                                                                                                                                                                                                                                                                                                                                                                                                                                                                                                                                                                                                                                                                                                                                                                                                                                                                                                                                                                                                                 |   |                       | 36.000 SF    |  |
| TOTAL MEDICAL OFFICE: 129,856 SF                                                                                                                                                                                                                                                                                                                                                                                                                                                                                                                                                                                                                                                                                                                                                                                                                                                                                                                                                                                                                                                                                                                                                                                                                                                                                                                                                                                                                                                                                                                                                                                                                                                                                                                                                                                                                                                                                                                                                                                                                                                                                               |   |                       |              |  |
|                                                                                                                                                                                                                                                                                                                                                                                                                                                                                                                                                                                                                                                                                                                                                                                                                                                                                                                                                                                                                                                                                                                                                                                                                                                                                                                                                                                                                                                                                                                                                                                                                                                                                                                                                                                                                                                                                                                                                                                                                                                                                                                                |   | TOTAL MEDICAL OFFICE: | 129,856 SF   |  |

### OVERALL SITE PLAN