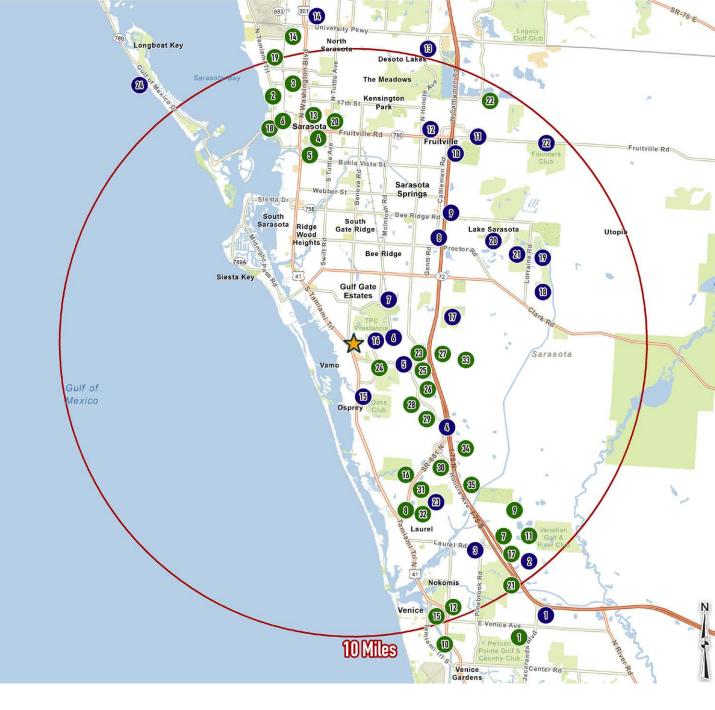

### Sarasota Square, FL

New and Planned Residential Developement

#### **Subject Property**

#### **Active Communities**

- 1 Venice Isles 324 Units
- (2) Treviso Grand 272 Units
- (9) The Reserve at Venice 278 Units
- (a) Sage on Palmer Beach 257 Units
- (3) Saratoga Place 248 Units
- (8) Reserve at Palmer Beach 240 Units
- (7) Anson on Palmer Beach 239 Units
- (8) Latitude 27 260 Units
- (9) Ridgelake 330 Units
- (10) Citria 300 Units
- (10) Sota 75 354 Units
- (12) Bainbridge Palmore 336 Units
- (B) Solaire Apartments 234 Units
- (B) The Loop at 2800 324 Units
- (B) Oaks Club Community 680 Units
- (13) Prestancia 495 Units
- (17) Serenoa 410 Units
- (18) Gator Creek Estates 69 Units
- (10) Misty Creek 302 Units
- 20) Bent Tree 450 Units
- (21) Heritage Oaks 100+ Units
- (22) Founders Club 262 Units
- (28) Calusa Lakes 514 Units
- 2 Bay Isles 1,100+ Units

Total - 8,378+ Units

### Projects in Planning / Development

- 1 1000 Jacaranda 216 Units
- (2) 1701-1715 N Tamiami Trail 58 Units
- (8) 1800 Residences 33 Units
- (6) 2102 Main 14 Units
- (B) Artist Court 138 Units
- (8) Bayside Club 253 Units
- (7) Generation at Venice 239 Units
- (8) Harmon Legacy Trail 78 Units
- 1 IL Girasole 737 Units
- (III) Isola Casa TBD
- Nokomis Groves 630 Units
- 🔞 Oaks at Venis 253 Units
- (18) Park District 370 Units
- (13) Progress at University 280 Units
- 15 The Quay 240 Units
- (18) Render Legacy Trail 450 Units
- Revello 210 Units
- 10 Sapphire North 61 Units
- (D) Sapphire South 59 Units
- Sarasota Station 201 Units
- The Sophia 244 Units
- 2 The Tides-SFR 366 Units
- Village Walk 1,177 Units
- (23) Stoneybrook Gold Club 940 Units
- (33) Sandhill Preserve 350 Units
- Isles of Sarasota 675 Units
- (77) Grand Park 820+ Units
- Esplande on Palmer Ranch 650 Units
- Promenade Estates 352 Units
- (10) Talon Preserve 926 Units
- Palmero / Taylor Morrison 320 Units
- 22 Bellacina by Casey Key 360 Units
- 3H Ranch Proposed
- Palmer Ranch East 5,000 + Units
- (83) Magnolia Bay by Meritage 696 Units

Total - 17,396+ Units