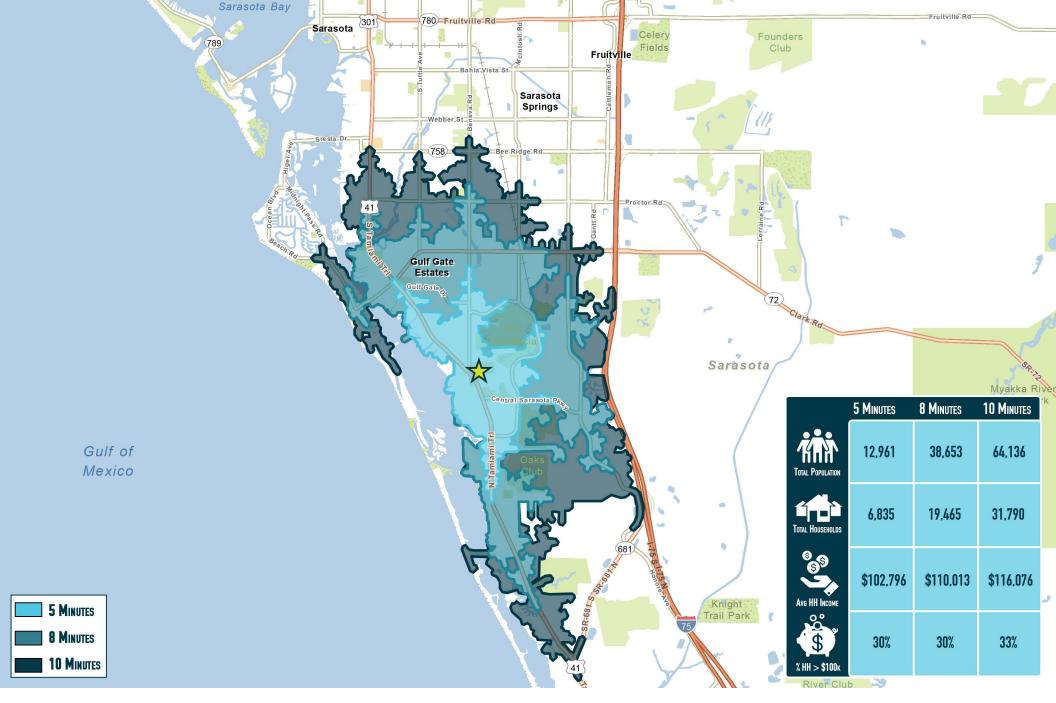

ts
- 🔞 Oaks at Venis 253 Units
- (18) Park District 370 Units
- (13) Progress at University 280 Units
- 15 The Quay 240 Units
- (18) Render Legacy Trail 450 Units
- Revello 210 Units
- 10 Sapphire North 61 Units
- (D) Sapphire South 59 Units
- Sarasota Station 201 Units
- The Sophia 244 Units
- 2 The Tides-SFR 366 Units
- Village Walk 1,177 Units
- (23) Stoneybrook Gold Club 940 Units
- (33) Sandhill Preserve 350 Units
- Isles of Sarasota 675 Units
- (77) Grand Park 820+ Units
- Esplande on Palmer Ranch 650 Units
- Promenade Estates 352 Units
- (10) Talon Preserve 926 Units
- Palmero / Taylor Morrison 320 Units
- 22 Bellacina by Casey Key 360 Units
- 3H Ranch Proposed
- Palmer Ranch East 5,000 + Units
- (83) Magnolia Bay by Meritage 696 Units

Total - 17,396+ Units



### Sarasota Square











| SITE AREA:   96.88 ACRES   PARKING:   3,112 SPACES