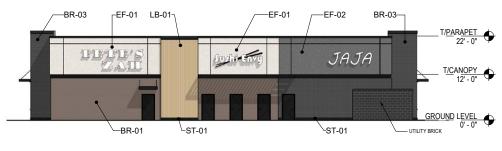

### Sarasota Square

NORTH ELEVATION

SCALE: 1/16" = 1'-0"

SOUTH ELEVATION

SCALE: 1/16" = 1'-0"

4 EAST ELEVATION

SCALE: 1/16" = 1'-0"