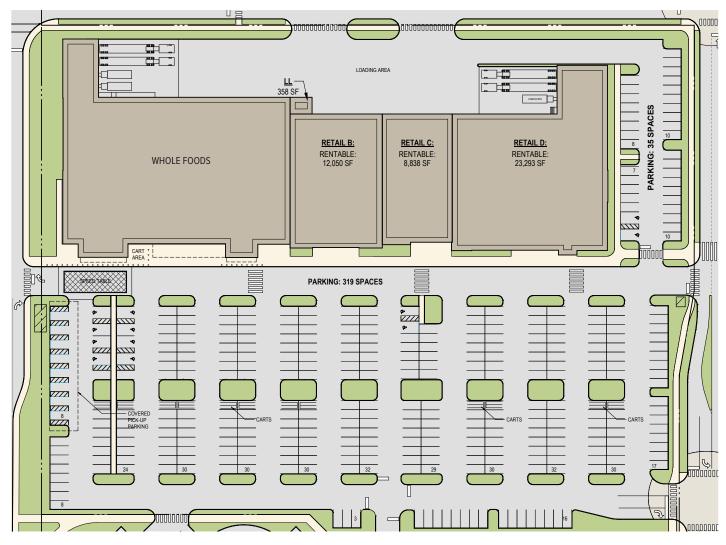

### OVERALL SITE PLAN

## Sarasota Square

RETAIL A-D - ENLARGED SITE PLAN

### Sarasota Square

| SITE AREA:   96.88 ACRES   PARKING:   3,112 SPACES                                                                                                                                                                                                                                                                                                                                                                                                                                                                                                                                                                                                                                                                                                                                                                                                                                                                                                                                                                                                                                                                                                                                                                                                                                                                                                                                                                                                                                                                                                                                                                                                                                                                                                                                                                                                                                                                                                                                                                                                                                                                             | ı |                       |              |  |
|--------------------------------------------------------------------------------------------------------------------------------------------------------------------------------------------------------------------------------------------------------------------------------------------------------------------------------------------------------------------------------------------------------------------------------------------------------------------------------------------------------------------------------------------------------------------------------------------------------------------------------------------------------------------------------------------------------------------------------------------------------------------------------------------------------------------------------------------------------------------------------------------------------------------------------------------------------------------------------------------------------------------------------------------------------------------------------------------------------------------------------------------------------------------------------------------------------------------------------------------------------------------------------------------------------------------------------------------------------------------------------------------------------------------------------------------------------------------------------------------------------------------------------------------------------------------------------------------------------------------------------------------------------------------------------------------------------------------------------------------------------------------------------------------------------------------------------------------------------------------------------------------------------------------------------------------------------------------------------------------------------------------------------------------------------------------------------------------------------------------------------|---|-----------------------|--------------|--|
| PARKING: 3,112 SPACES                                                                                                                                                                                                                                                                                                                                                                                                                                                                                                                                                                                                                                                                                                                                                                                                                                                                                                                                                                                                                                                                                                                                                                                                                                                                                                                                                                                                                                                                                                                                                                                                                                                                                                                                                                                                                                                                                                                                                                                                                                                                                                          |   |                       | MARY         |  |
| RETAIL: COSTCO: 155,521 SF JC PENNEY: 130,857 SF WHOLE FOODS: 35,803 SF BUILDING B: 12,050 SF BUILDING C: 8,838 SF BUILDING D: 23,293 SF BUILDING F-1: TWO STORY: 14,805 SF BUILDING F-2: 1,551 SF BUILDING F-3: 1,551 SF BUILDING F-4: 3,143 SF BUILDING F-5- LEVEL 2: 8,301 SF BUILDING G-1: 6,977 SF BUILDING G-3: 6,950 SF BUILDING G-3: 6,950 SF BUILDING G-3: 4,459 SF BUILDING H-1: 4,459 SF BUILDING H-2: 3,344 SF BUILDING H-3: 4,459 SF BUILDING H-5: 3,344 SF BUILDING H-6: 4,459 SF BUILDING H-7: 2,451 SF BUILDING H-8: 4,950 SF BU |   |                       |              |  |
| COSTCO:         155,521 SF           JC PENNEY:         130,857 SF           WHOLE FOODS:         35,803 SF           BUILDING C:         8,838 SF           BUILDING D:         23,293 SF           BUILDING F-1 - TWO STORY:         14,805 SF           BUILDING F-3:         1,551 SF           BUILDING F-3:         1,551 SF           BUILDING F-4:         3,143 SF           BUILDING F-5 - LEVEL 2:         8,301 SF           BUILDING G-6:         6,977 SF           BUILDING G-7:         6,977 SF           BUILDING G-8:         6,950 SF           BUILDING G-1:         4,459 SF           BUILDING H-1:         4,459 SF           BUILDING H-2:         3,344 SF           BUILDING H-3:         4,459 SF           BUILDING H-4:         3,344 SF           BUILDING H-5:         3,344 SF           BUILDING H-6:         4,459 SF           BUILDING H-7:         2,451 SF           BUILDING H-7:         2,451 SF           BUILDING H-7:         3,600 SF           BUILDING I-1:         8,600 SF           BUILDING I-1:         8,600 SF           BUILDING I-1:         3,029 SF           BUILDING I-1:         3                                                                                                                                                                                                                                                                                                                                                                                                                                                                                                                                                                                                                                                                                                                                                                                                                                                                                                                                                                               |   | PARKING:              | 3,112 SPACES |  |
| COSTCO:         155,521 SF           JC PENNEY:         130,857 SF           WHOLE FOODS:         35,803 SF           BUILDING C:         8,838 SF           BUILDING D:         23,293 SF           BUILDING F-1 - TWO STORY:         14,805 SF           BUILDING F-3:         1,551 SF           BUILDING F-3:         1,551 SF           BUILDING F-4:         3,143 SF           BUILDING F-5 - LEVEL 2:         8,301 SF           BUILDING G-6:         6,977 SF           BUILDING G-7:         6,977 SF           BUILDING G-8:         6,950 SF           BUILDING G-1:         4,459 SF           BUILDING H-1:         4,459 SF           BUILDING H-2:         3,344 SF           BUILDING H-3:         4,459 SF           BUILDING H-4:         3,344 SF           BUILDING H-5:         3,344 SF           BUILDING H-6:         4,459 SF           BUILDING H-7:         2,451 SF           BUILDING H-7:         2,451 SF           BUILDING H-7:         3,600 SF           BUILDING I-1:         8,600 SF           BUILDING I-1:         8,600 SF           BUILDING I-1:         3,029 SF           BUILDING I-1:         3                                                                                                                                                                                                                                                                                                                                                                                                                                                                                                                                                                                                                                                                                                                                                                                                                                                                                                                                                                               |   | RETAIL:               |              |  |
| JC PENNEY: 130,857 SF WHOLE FOODS: 35,803 SF BUILDING B: 12,050 SF BUILDING C: 8,838 SF BUILDING C: 8,838 SF BUILDING D: 23,293 SF BUILDING F-1 - TWO STORY: 14,805 SF BUILDING F-2: 2,607 SF BUILDING F-3: 1,551 SF BUILDING F-3: 1,551 SF BUILDING F-3: 1,551 SF BUILDING G-1: 6,977 SF BUILDING G-1: 6,977 SF BUILDING G-2: 6,988 SF BUILDING G-3: 6,950 SF BUILDING G-3: 4,459 SF BUILDING H-1: 4,459 SF BUILDING H-2: 3,344 SF BUILDING H-3: 3,344 SF BUILDING H-5: 3,344 SF BUILDING H-6: 4,459 SF BUILDING H-6: 4,459 SF BUILDING H-6: 4,459 SF BUILDING H-7: 2,451 SF BUILDING H-8: 4,950 SF BUILDING H-8: 2,673 SF BUILDING J-1: 2,003 SF BUILDING J-1: 2,003 SF BUILDING J-1: 2,003 SF BUILDING J-3: 2,200 SF BUILDING J-3: 2,200 SF BUILDING J-3: 2,200 SF BUILDING J-3: 2,200 SF BUILDING J-4: 2,293 SF BUILDING J-5: 2,501 SF BUILDING S-1: 2,668 SF BUILDING S-2: 2,170 SF BUILDING R-2: 2,170 SF BUILDING R-3: 3,205 SF BUILDING R-3: 3, |   |                       | 155.521 SF   |  |
| BUILDING B:                                                                                                                                                                                                                                                                                                                                                                                                                                                                                                                                                                                                                                                                                                                                                                                                                                                                                                                                                                                                                                                                                                                                                                                                                                                                                                                                                                                                                                                                                                                                                                                                                                                                                                                                                                                                                                                                                                                                                                                                                                                                                                                    |   |                       |              |  |
| BUILDING C: 8,838 SF BUILDING C: 8,838 SF BUILDING F-1 - TWO STORY: 14,805 SF BUILDING F-2: 2,607 SF BUILDING F-3: 1,551 SF BUILDING F-3: 1,551 SF BUILDING F-4: 3,143 SF BUILDING F-5 - LEVEL 2: 8,301 SF BUILDING G-1: 6,977 SF BUILDING G-2: 6,988 SF BUILDING G-3: 6,590 SF BUILDING H-1: 4,459 SF BUILDING H-2: 3,344 SF BUILDING H-3: 4,459 SF BUILDING H-6: 4,459 SF BUILDING H-8: 3,344 SF BUILDING H-8: 4,590 SF BUILDING H-8: 4,590 SF BUILDING H-8: 4,590 SF BUILDING H-8: 4,590 SF BUILDING H-7: 2,451 SF BUILDING H-7: 2,451 SF BUILDING H-8: 4,950 SF BUILDING H-8: 2,673 SF BUILDING I-1: 8,600 SF BUILDING I-2: 6,004 SF BUILDING I-3: 2,171 SF BUILDING I-4: 2,673 SF BUILDING I-5: 2,673 SF BUILDING I-6: 3,564 SF BUILDING I-7: 3,029 SF BUILDING I-8: 2,033 SF BUILDING J-1: 2,003 SF BUILDING J-2: 2,003 SF BUILDING J-3: 2,200 SF BUILDING J-3: 2,200 SF BUILDING J-4: 2,293 SF BUILDING J-5: 2,501 SF BUILDING S-1: 2,668 SF BUILDING S-2: 2,170 SF BUILDING R-2: 2,170 SF BUILDING R-2: 1,100 SF BUILDING R-3: 7,005 SF BUI |   | WHOLE FOODS:          | 35,803 SF    |  |
| BUILDING D: 23,293 SF BUILDING F-1 - TWO STORY: 14,805 SF BUILDING F-2: 2,607 SF BUILDING F-3: 1,551 SF BUILDING F-3: 3,143 SF BUILDING F-5 - LEVEL 2: 8,301 SF BUILDING G-1: 6,977 SF BUILDING G-2: 6,998 SF BUILDING G-3: 6,950 SF BUILDING H-1: 4,459 SF BUILDING H-2: 3,344 SF BUILDING H-3: 4,459 SF BUILDING H-6: 4,459 SF BUILDING H-6: 4,459 SF BUILDING H-7: 2,2451 SF BUILDING H-8: 4,950 SF BUILDING J-1: 4,950 SF BUILDING J-2: 4,900 SF BUILDING J-3: 4,950 SF BUILDING J-4: 4,950 SF BUILDING S-4: 4,950 SF BUILDING S-4: 4,950 SF BUILDING S-3: 4,950 SF BUILDING R-2: 4,960 SF BUILDING R-2: 1,900 SF BUILDING R-2: 1,800 SF BUILDING R-3: 7,900 SF BUILDING R-2: 7,900 SF BUILDING R-3: 7,900 SF |   | BUILDING B:           | 12,050 SF    |  |
| BUILDING F-1 - TWO STORY: 14,805 SF BUILDING F-2: 2,607 SF BUILDING F-3: 1,551 SF BUILDING F-4: 3,143 SF BUILDING F-4: 6,971 SF BUILDING G-1: 6,977 SF BUILDING G-2: 6,998 SF BUILDING G-3: 6,950 SF BUILDING G-3: 6,950 SF BUILDING H-1: 4,459 SF BUILDING H-2: 3,344 SF BUILDING H-3: 4,459 SF BUILDING H-6: 4,459 SF BUILDING H-6: 4,59 SF BUILDING H-7: 2,451 SF BUILDING H-7: 2,451 SF BUILDING H-7: 2,451 SF BUILDING H-8: 4,950 SF BUILDING H-7: 2,451 SF BUILDING H-8: 4,950 SF BUILDING H-8: 4,950 SF BUILDING I-1: 8,600 SF BUILDING I-2: 6,004 SF BUILDING I-3: 2,717 SF BUILDING I-4: 2,673 SF BUILDING I-5: 2,673 SF BUILDING I-5: 2,673 SF BUILDING I-5: 2,673 SF BUILDING I-7: 3,029 SF BUILDING I-8: 2,633 SF BUILDING I-7: 3,029 SF BUILDING J-2: 2,003 SF BUILDING J-2: 2,003 SF BUILDING J-3: 2,203 SF BUILDING J-4: 2,293 SF BUILDING J-5: 2,501 SF BUILDING J-5: 2,501 SF BUILDING S-1: 2,603 SF BUILDING S-2: 2,710 SF BUILDING R-2: 1,806 SF BUILDING R-2: 1,806 SF BUILDING R-2: 1,806 SF BUILDING R-3: 3,486 SF  TOTAL RETAIL: 568,838 SF                                                                                                                                                                                                                                                                                                                                                                                                                                                                                                                                                                                                                                                                                                                                                                                                                                                                                            |   |                       |              |  |
| BUILDING F-2: 2,007 SF BUILDING F-3: 1,551 SF BUILDING F-4: 3,143 SF BUILDING F-5 - LEVEL 2: 8,301 SF BUILDING G-2: 6,977 SF BUILDING G-2: 6,998 SF BUILDING G-3: 6,950 SF BUILDING G-3: 6,950 SF BUILDING H-1: 4,459 SF BUILDING H-2: 3,344 SF BUILDING H-3: 4,459 SF BUILDING H-6: 3,344 SF BUILDING H-7: 2,451 SF BUILDING H-8: 4,550 SF BUILDING H-7: 2,451 SF BUILDING H-8: 4,550 SF BUILDING H-7: 2,451 SF BUILDING I-1: 8,600 SF BUILDING I-2: 6,004 SF BUILDING I-3: 2,171 SF BUILDING I-3: 2,171 SF BUILDING I-3: 2,171 SF BUILDING I-4: 2,673 SF BUILDING I-5: 3,564 SF BUILDING I-6: 3,564 SF BUILDING I-7: 3,029 SF BUILDING I-7: 3,029 SF BUILDING I-8: 2,633 SF BUILDING J-1: 2,003 SF BUILDING J-1: 2,003 SF BUILDING J-1: 2,003 SF BUILDING J-2: 2,003 SF BUILDING J-3: 2,200 SF BUILDING J-4: 2,293 SF BUILDING J-5: 2,501 SF BUILDING J-5: 2,501 SF BUILDING J-6: 3,205 SF BUILDING S-1: 2,668 SF BUILDING S-2: 2,170 SF BUILDING P-3: 2,705 SF BUILDING P-3: 2,705 SF BUILDING R-2: 1,806 SF BUILDING R-2: 1,806 SF BUILDING R-2: 1,806 SF BUILDING R-2: 1,806 SF BUILDING R-3: 3,468 SF  MEDICAL OFFICE: NEW TWO-STORY: 36,000 SF RENOVATED TWO-STORY: 33,856 SF                                                                                                                                                                                                                                                                                                                                                                                                                                                                                                                                                                                                                                                                                                                                                                                                                                                                                                                                           |   |                       |              |  |
| BUILDING F-3: BUILDING F-4: BUILDING F-5- LEVEL 2: BUILDING G-1: BUILDING G-1: BUILDING G-3: BUILDING G-3: BUILDING G-3: BUILDING G-3: BUILDING G-3: BUILDING H-1: BUILDING H-2: BUILDING H-3: BUILDING H-3: BUILDING H-5: BUILDING H-6: BUILDING H-6: BUILDING H-7: BUILDING H-8: BUILDING H-8: BUILDING H-9: BUILDING P-1: BUILDING P-1: BUILDING R-9: BUILDIN |   |                       |              |  |
| BUILDING F-4: BUILDING F-5: BUILDING G-1: BUILDING G-1: BUILDING G-2: BUILDING G-3: BUILDING G-3: BUILDING G-3: BUILDING G-3: BUILDING G-3: BUILDING H-1: BUILDING H-2: BUILDING H-3: BUILDING H-3: BUILDING H-5: BUILDING H-6: BUILDING H-6: BUILDING H-7: BUILDING H-7: BUILDING H-8: BUILDING H-8: BUILDING H-9: BUILDING H-1: BUILDING H-1: BUILDING H-1: BUILDING H-1: BUILDING H-1: BUILDING H-2: BUILDING H-3: BUILDING H-3: BUILDING H-4: BUILDING H-5: BUILDING H-7: BUILDING H-8: BUILDING H-8: BUILDING H-9: BUILDING H-1: BU |   |                       |              |  |
| BUILDING F-5 - LEVEL 2: 8,301 SF BUILDING G-1: 6,977 SF BUILDING G-2: 6,985 SF BUILDING G-3: 6,950 SF BUILDING H-1: 4,459 SF BUILDING H-2: 3,344 SF BUILDING H-3: 4,459 SF BUILDING H-6: 3,344 SF BUILDING H-6: 4,459 SF BUILDING H-7: 2,451 SF BUILDING H-7: 2,451 SF BUILDING H-7: 2,451 SF BUILDING H-8: 4,590 SF BUILDING H-8: 4,590 SF BUILDING I-1: 8,600 SF BUILDING I-2: 6,004 SF BUILDING I-2: 6,004 SF BUILDING I-3: 2,171 SF BUILDING I-3: 2,171 SF BUILDING I-3: 2,673 SF BUILDING I-4: 2,673 SF BUILDING I-6: 3,564 SF BUILDING I-7: 3,029 SF BUILDING I-7: 3,029 SF BUILDING I-8: 2,633 SF BUILDING J-1: 2,003 SF BUILDING J-1: 2,003 SF BUILDING J-1: 2,003 SF BUILDING J-2: 2,003 SF BUILDING J-3: 2,200 SF BUILDING J-4: 2,293 SF BUILDING J-5: 2,501 SF BUILDING J-5: 2,501 SF BUILDING S-5: 2,501 SF BUILDING S-1: 2,668 SF BUILDING S-2: 2,170 SF BUILDING S-2: 2,170 SF BUILDING P-3: 2,705 SF BUILDING R-1: 3,809 SF BUILDING R-2: 1,806 SF BUILDING R-2: 1,806 SF BUILDING R-3: 3,809 SF BUILDING R-3: 3,808 SF  MEDICAL OFFICE: NEW TWO-STORY: 36,000 SF RENOVATED TWO-STORY: 33,866 SF                                                                                                                                                                                                                                                                                                                                                                                                                                                                                                                                                                                                                                                                                                                                                                                                                                                                                                                                                                                                                |   |                       |              |  |
| BUILDING G-1: 6,977 SF BUILDING G-2: 6,998 SF BUILDING G-3: 6,990 SF BUILDING G-3: 6,950 SF BUILDING H-1: 4,459 SF BUILDING H-2: 3,344 SF BUILDING H-3: 4,459 SF BUILDING H-4: 3,344 SF BUILDING H-5: 3,344 SF BUILDING H-6: 4,459 SF BUILDING H-6: 4,459 SF BUILDING H-7: 2,451 SF BUILDING H-8: 4,950 SF BUILDING I-1: 8,600 SF BUILDING I-1: 8,000 SF BUILDING I-1: 2,673 SF BUILDING I-3: 2,171 SF BUILDING I-4: 2,673 SF BUILDING I-6: 3,564 SF BUILDING I-7: 3,029 SF BUILDING I-8: 2,033 SF BUILDING J-1: 2,003 SF BUILDING J-2: 2,003 SF BUILDING J-3: 2,200 SF BUILDING J-3: 2,200 SF BUILDING J-3: 2,200 SF BUILDING J-4: 2,293 SF BUILDING J-5: 2,501 SF BUILDING S-1: 2,501 SF BUILDING S-2: 3,205 SF BUILDING S-3: 3,205 SF BUILDING S-1: 2,669 SF BUILDING S-2: 2,170 SF BUILDING P-3: 2,705 SF BUILDING R-1: 3,809 SF BUILDING R-2: 1,806 SF BUILDING R-3: 3,486 SF  MEDICAL OFFICE: NEW TWO-STORY: 36,000 SF RENOVATED TWO-STORY: 33,805 SF                                                                                                                                                                                                                                                                                                                                                                                                                                                                                                                                                                                                                                                                                                                                                                                                                                                                                                                                                                                                                                                                        |   |                       | .,           |  |
| BUILDING G-2: BUILDING G-3: BUILDING G-3: BUILDING H-1: BUILDING H-2: BUILDING H-3: BUILDING H-3: BUILDING H-4: BUILDING H-5: BUILDING H-5: BUILDING H-6: BUILDING H-6: BUILDING H-7: BUILDING H-7: BUILDING H-8: BUILDING H-8: BUILDING H-8: BUILDING H-8: BUILDING I-1: BUILDING I-2: BUILDING I-2: BUILDING I-3: BUILDING I-3: BUILDING I-4: BUILDING I-5: BUILDING I-5: BUILDING I-7: BUILDING I-8: BUILDING I-8: BUILDING I-9: BUILDING I-8: BUILDING I-8: BUILDING I-8: BUILDING I-9: BUILDING I-8: BUILDING I-8: BUILDING I-9: BU |   |                       |              |  |
| BUILDING G-3: BUILDING G-3: BUILDING H-1: BUILDING H-2: BUILDING H-3: BUILDING H-3: BUILDING H-4: BUILDING H-5: BUILDING H-5: BUILDING H-6: BUILDING H-7: BUILDING H-7: BUILDING H-8: BUILDING H-8: BUILDING I-1: BUILDING I-2: BUILDING I-2: BUILDING I-3: BUILDING I-3: BUILDING I-4: BUILDING I-5: BUILDING I-6: BUILDING I-7: BUILDING I-8: BUILDING I-8: BUILDING I-9: BU |   |                       |              |  |
| BUILDING H-1: 4,459 SF BUILDING H-2: 3,344 SF BUILDING H-3: 4,459 SF BUILDING H-4: 3,344 SF BUILDING H-5: 3,344 SF BUILDING H-6: 4,459 SF BUILDING H-6: 4,459 SF BUILDING H-7: 2,451 SF BUILDING H-7: 4,950 SF BUILDING I-1: 8,606 SF BUILDING I-1: 8,606 SF BUILDING I-1: 8,606 SF BUILDING I-1: 2,673 SF BUILDING I-2: 6,004 SF BUILDING I-3: 2,171 SF BUILDING I-4: 2,673 SF BUILDING I-6: 3,564 SF BUILDING I-6: 3,564 SF BUILDING I-7: 3,029 SF BUILDING I-7: 3,029 SF BUILDING J-1: 2,003 SF BUILDING J-1: 2,003 SF BUILDING J-2: 2,003 SF BUILDING J-3: 2,200 SF BUILDING J-3: 2,200 SF BUILDING J-3: 2,200 SF BUILDING J-4: 2,293 SF BUILDING J-5: 2,501 SF BUILDING S-1: 3,205 SF BUILDING S-1: 2,501 SF BUILDING K-1: 3,205 SF BUILDING K-1: 3,205 SF BUILDING S-2: 2,170 SF BUILDING P-2: 2,170 SF BUILDING P-3: 2,705 SF BUILDING P-2: 2,170 SF BUILDING R-1: 3,809 SF BUILDING R-2: 1,806 SF BUILDING R-3: 3,486 SF  TOTAL RETAIL: 568,838 SF                                                                                                                                                                                                                                                                                                                                                                                                                                                                                                                                                                                                                                                                                                                                                                                                                                                                                                                                                                                                                                                                                                                                                                     |   |                       | .,           |  |
| BUILDING H-3: BUILDING H-4: BUILDING H-6: BUILDING H-6: BUILDING H-6: BUILDING H-7: BUILDING H-7: BUILDING H-8: BUILDING H-8: BUILDING I-1: BUILDING I-2: BUILDING I-3: BUILDING I-3: BUILDING I-4: BUILDING I-5: BUILDING I-6: BUILDING I-7: BUILDING I-7: BUILDING I-8: BUILDING I-7: BUILDING I-7: BUILDING I-8: BUILDING I-7: BUILDING I-8: BUILDING I-7: BUILDING I-8: BUILDING I-9: BU |   | BUILDING H-1:         |              |  |
| BUILDING H-4: BUILDING H-5: BUILDING H-6: BUILDING H-7: BUILDING H-7: BUILDING H-7: BUILDING H-8: BUILDING H-8: BUILDING H-8: BUILDING I-1: B 6,004 SF BUILDING I-2: BUILDING I-3: BUILDING I-3: BUILDING I-4: BUILDING I-5: BUILDING I-6: BUILDING I-7: BUILDING I-7: BUILDING I-7: BUILDING I-8: BUILDING J-1: BUILDING J-1: BUILDING J-2: BUILDING J-3: BUILDING J-3: BUILDING J-3: BUILDING J-4: BUILDING J-5: BUILDING J-5: BUILDING J-7: BUILDING J-8: BUILDING J-8: BUILDING J-9: BUILD |   | BUILDING H-2:         | 3,344 SF     |  |
| BUILDING H-5: BUILDING H-6: BUILDING H-6: BUILDING H-7: BUILDING H-8: BUILDING H-8: BUILDING I-1: B(606 SF BUILDING I-2: BUILDING I-2: BUILDING I-3: BUILDING I-3: BUILDING I-5: BUILDING I-6: BUILDING I-7: BUILDING I-7: BUILDING I-8: BUILDING I-8: BUILDING I-8: BUILDING I-7: BUILDING I-8: BUILDING J-1: BUILDING J-1: BUILDING J-2: BUILDING J-3: BUILDING J-3: BUILDING J-5: BUILDING J-5: BUILDING J-7: BUILDING J-8: BUILDING J-8: BUILDING J-9: BUILDING R-9: BUILDING R-9: BUILDING P-1: BUILDING R-1: BUILDING R-1: BUILDING R-1: BUILDING R-1: BUILDING R-2: BUILDING R-3: BUILDING R-3: BUILDING R-1: BUILDING R-3: BUILDIN |   | BUILDING H-3:         |              |  |
| BUILDING H-6: BUILDING H-7: BUILDING H-7: BUILDING H-8: BUILDING I-1: BUILDING I-1: BUILDING I-1: BUILDING I-3: BUILDING I-3: BUILDING I-3: BUILDING I-5: BUILDING I-6: BUILDING I-6: BUILDING I-7: BUILDING I-7: BUILDING I-8: BUILDING I-7: BUILDING I-8: BUILDING I-7: BUILDING I-8: BUILDING J-1: BUILDING J-1: BUILDING J-2: BUILDING J-3: BUILDING J-4: BUILDING J-8: BUILDING J-8: BUILDING I-8: BU |   |                       |              |  |
| BUILDING H-7: BUILDING H-8: BUILDING H-8: BUILDING I-1: BUILDING I-2: BUILDING I-2: BUILDING I-3: BUILDING I-3: BUILDING I-4: BUILDING I-6: BUILDING I-7: BUILDING I-7: BUILDING I-7: BUILDING I-7: BUILDING I-8: BUILDING I-8: BUILDING J-1: BUILDING J-1: BUILDING J-8: BUILDING B |   |                       |              |  |
| BUILDING H-8: BUILDING I-1: BUILDING I-1: BUILDING I-1: BUILDING I-2: BUILDING I-3: BUILDING I-3: BUILDING I-4: BUILDING I-5: BUILDING I-5: BUILDING I-6: BUILDING I-7: BUILDING I-7: BUILDING I-7: BUILDING I-8: BUILDING I-8: BUILDING J-1: BUILDING J-2: BUILDING J-3: BUILDING J-3: BUILDING J-4: BUILDING J-5: BUILDING J-7: BUILDING I-7: BU |   |                       |              |  |
| BUILDING I-1: BUILDING I-2: BUILDING I-3: BUILDING I-3: BUILDING I-4: BUILDING I-4: BUILDING I-6: BUILDING I-6: BUILDING I-7: BUILDING I-7: BUILDING I-7: BUILDING I-7: BUILDING I-8: BUILDING I-7: BUILDING I-8: BU |   |                       |              |  |
| BUILDING I-2: 6,004 SF BUILDING I-3: 2,171 SF BUILDING I-4: 2,673 SF BUILDING I-5: 2,673 SF BUILDING I-6: 3,564 SF BUILDING I-7: 3,029 SF BUILDING I-7: 3,029 SF BUILDING I-7: 2,003 SF BUILDING J-1: 2,003 SF BUILDING J-2: 2,003 SF BUILDING J-2: 2,003 SF BUILDING J-2: 2,003 SF BUILDING J-3: 2,200 SF BUILDING J-5: 2,501 SF BUILDING J-5: 2,501 SF BUILDING J-5: 2,501 SF BUILDING K-1: 3,205 SF BUILDING K-2: 3,205 SF BUILDING K-2: 3,205 SF BUILDING K-3: 3,205 SF BUILDING P-1: 2,669 SF BUILDING P-1: 2,669 SF BUILDING P-2: 2,170 SF BUILDING P-3: 2,705 SF BUILDING P-3: 2,705 SF BUILDING P-3: 2,705 SF BUILDING P-3: 2,521 SF BUILDING R-1: 3,809 SF                                                                                                                                                                                                                                                                                                                                                                                                                                                                                                                           |   |                       | ,            |  |
| BUILDING I-3: BUILDING I-4: BUILDING I-4: BUILDING I-6: BUILDING I-6: BUILDING I-7: BUILDING I-7: BUILDING I-7: BUILDING I-8: BUILDING I-8: BUILDING J-1: BUILDING J-2: BUILDING J-3: BUILDING J-3: BUILDING J-4: BUILDING J-5: BUILDING J-5: BUILDING J-5: BUILDING J-5: BUILDING I-7: BU |   |                       |              |  |
| BUILDING I-4:  BUILDING I-5:  BUILDING I-5:  BUILDING I-6:  BUILDING I-7:  BUILDING I-7:  BUILDING I-7:  BUILDING I-8:  BUILDING J-1:  BUILDING J-2:  BUILDING J-3:  BUILDING J-4:  BUILDING J-4:  BUILDING J-5:  BUILDING J-6:  BUILDING J-7:  BUILDING I-7:  BUILDI |   |                       | .,           |  |
| BUILIDNG I-6: 3,564 SF BUILDING I-7: 3,029 SF BUILDING I-8: 2,635 SF BUILDING J-1: 2,003 SF BUILDING J-1: 2,003 SF BUILDING J-3: 2,200 SF BUILDING J-3: 2,200 SF BUILDING J-5: 2,501 SF BUILDING S-5: 2,501 SF BUILDING K-1: 3,205 SF BUILDING K-2: 3,205 SF BUILDING K-2: 3,205 SF BUILDING K-2: 3,205 SF BUILDING K-2: 2,501 SF BUILDING K-3: 3,205 SF BUILDING R-1: 2,669 SF BUILDING R-1: 2,669 SF BUILDING P-3: 2,170 SF BUILDING P-3: 2,705 SF BUILDING P-3: 2,705 SF BUILDING R-1: 2,446 SF BUILDING R-1: 3,809 SF BUILDING R-2: 1,806 SF BUILDING R-3: 3,486 SF  TOTAL RETAIL: 568,838 SF                                                                                                                                                                                                                                                                                                                                                                                                                                                                                                                                                                                                                                                                                                                                                                                                                                                                                                                                                                                                                                                                                                                                                                                                                                                                                                                                                                                                                                                                                                                              |   |                       |              |  |
| BUILDING I-7:  BUILDING I-8:  BUILDING J-8:  BUILDING J-1:  BUILDING J-2:  BUILDING J-2:  BUILDING J-3:  BUILDING J-4:  BUILDING J-5:  BUILDING J-5:  BUILDING J-5:  BUILDING I-7:  BUILDING K-1:  BUILDING K-2:  BUILDING K-2:  BUILDING K-3:  BUILDING F-1:  BUILDING P-1:  BUILDING P-1:  BUILDING P-2:  BUILDING P-2:  BUILDING P-3:  BUILDING P-3:  BUILDING P-3:  BUILDING P-3:  BUILDING P-1:  BUILDING P-1:  BUILDING R-3:  BUILDING R-3:  BUILDING R-1:  BUILDING R-1:  BUILDING R-1:  BUILDING R-3:  BUILDING R-3:  BUILDING R-3:  BUILDING R-3:  BUILDING R-1:  BUILDING R-3:  BUILDI |   | BUILDING I-5:         | 2,673 SF     |  |
| BUILDING I-8: BUILDING J-1: BUILDING J-2: BUILDING J-2: BUILDING J-3: BUILDING J-3: BUILDING J-4: BUILDING J-5: BUILDING J-5: BUILDING K-1: BUILDING K-1: BUILDING K-2: BUILDING K-3: BUILDING K-3: BUILDING R-2: BUILDING P-1: BUILDING P-3: BUILDING P-3: BUILDING P-3: BUILDING P-3: BUILDING P-3: BUILDING P-3: BUILDING R-2: BUILDING R-1: BUILDING R-2: BUILDING R-1: BUILDING R-2: BUILDING R-1: BUILDING R-2: BUILDING R-1: BU |   |                       | .,           |  |
| BUILDING J-1: 2,003 SF BUILDING J-2: 2,003 SF BUILDING J-3: 2,200 SF BUILDING J-4: 2,293 SF BUILDING J-5: 2,501 SF BUILDING K-1: 3,205 SF BUILDING K-2: 3,205 SF BUILDING K-2: 3,205 SF BUILDING K-3: 3,205 SF BUILDING P-1: 2,669 SF BUILDING P-1: 2,669 SF BUILDING P-1: 2,446 SF BUILDING P-3: 2,705 SF BUILDING P-3: 2,705 SF BUILDING P-3: 2,446 SF BUILDING R-1: 3,809 SF BUILDING R-1: 3,809 SF BUILDING R-2: 1,806 SF BUILDING R-3: 3,486 SF TOTAL RETAIL: 568,838 SF                                                                                                                                                                                                                                                                                                                                                                                                                                                                                                                                                                                                                                                                                                                                                                                                                                                                                                                                                                                                                                                                                                                                                                                                                                                                                                                                                                                                                                                                                                                                                                                                                                                  |   |                       |              |  |
| BUILDING J-2: BUILDING J-3: BUILDING J-3: BUILDING J-4: BUILDING J-5: BUILDING J-5: BUILDING K-1: BUILDING K-2: BUILDING K-2: BUILDING K-3: BUILDING F-1: BUILDING P-1: BUILDING P-1: BUILDING P-1: BUILDING P-2: BUILDING P-3: BUILDING P-3: BUILDING P-1: BUILDING P-1: BUILDING P-1: BUILDING R-1: BUILDING R-1: BUILDING R-2: BUILDING R-1: BUILDING R-3: BU |   |                       |              |  |
| BUILDING J-3: BUILDING J-4: BUILDING J-5: BUILDING J-5: BUILDING K-1: BUILDING K-1: BUILDING K-2: BUILDING K-3: BUILDING K-3: BUILDING P-4: BUILDING P-2: BUILDING P-3: BUILDING R-1: BUILDING R-2: BUILDING R-2: BUILDING R-2: BUILDING R-2: BUILDING R-3: BU |   |                       |              |  |
| BUILDING J-4: 2,293 SF BUILDING J-5: 2,501 SF BUILDING K-1: 3,205 SF BUILDING K-2: 3,205 SF BUILDING K-3: 3,205 SF BUILDING K-3: 3,205 SF BUILDING P-1: 2,669 SF BUILDING P-2: 2,170 SF BUILDING P-3: 2,705 SF BUILDING Q-1: 2,446 SF BUILDING Q-1: 2,446 SF BUILDING C-2: 2,521 SF BUILDING R-1: 3,809 SF BUILDING R-2: 1,806 SF BUILDING R-2: 1,806 SF BUILDING R-3: 3,486 SF  TOTAL RETAIL: 568,838 SF  MEDICAL OFFICE: NEW TWO-STORY: 36,000 SF RENOVATED TWO-STORY: 93,856 SF                                                                                                                                                                                                                                                                                                                                                                                                                                                                                                                                                                                                                                                                                                                                                                                                                                                                                                                                                                                                                                                                                                                                                                                                                                                                                                                                                                                                                                                                                                                                                                                                                                             |   |                       |              |  |
| BUILDING J-5: BUILDING K-1: BUILDING K-2: BUILDING K-2: BUILDING K-3: BUILDING R-3: BUILDING P-1: BUILDING P-2: BUILDING P-2: BUILDING P-2: BUILDING P-2: BUILDING Q-1: BUILDING Q-1: BUILDING Q-1: BUILDING R-2: BUILDING R-2: BUILDING R-3: BU |   |                       |              |  |
| BUILDING K-1: 3,205 SF BUILDING K-2: 3,205 SF BUILDING K-3: 3,205 SF BUILDING R-3: 3,205 SF BUILDING P-1: 2,669 SF BUILDING P-2: 2,170 SF BUILDING P-3: 2,705 SF BUILDING Q-1: 2,446 SF BUILDING Q-2: 2,521 SF BUILDING R-1: 3,809 SF BUILDING R-2: 1,806 SF BUILDING R-3: 3,486 SF TOTAL RETAIL: 568,838 SF  MEDICAL OFFICE: NEW TWO-STORY: 36,000 SF RENOVATED TWO-STORY: 93,856 SF                                                                                                                                                                                                                                                                                                                                                                                                                                                                                                                                                                                                                                                                                                                                                                                                                                                                                                                                                                                                                                                                                                                                                                                                                                                                                                                                                                                                                                                                                                                                                                                                                                                                                                                                          |   |                       |              |  |
| BUILDING K-2: 3,205 SF BUILDING K-3: 3,205 SF BUILDING F-1: 2,669 SF BUILDING P-2: 2,170 SF BUILDING P-3: 2,705 SF BUILDING Q-1: 2,446 SF BUILDING Q-2: 2,521 SF BUILDING R-1: 3,809 SF BUILDING R-2: 1,806 SF BUILDING R-3: 3,486 SF TOTAL RETAIL: 568,838 SF  MEDICAL OFFICE: NEW TWO-STORY: 36,000 SF RENOVATED TWO-STORY: 93,856 SF                                                                                                                                                                                                                                                                                                                                                                                                                                                                                                                                                                                                                                                                                                                                                                                                                                                                                                                                                                                                                                                                                                                                                                                                                                                                                                                                                                                                                                                                                                                                                                                                                                                                                                                                                                                        |   |                       | 3,205 SF     |  |
| BUILDING P-1: 2,669 SF BUILDING P-2: 2,170 SF BUILDING P-3: 2,705 SF BUILDING Q-1: 2,446 SF BUILDING Q-2: 2,521 SF BUILDING R-1: 3,809 SF BUILDING R-2: 1,806 SF BUILDING R-3: 3,486 SF TOTAL RETAIL: 568,838 SF  MEDICAL OFFICE: NEW TWO-STORY: 36,000 SF RENOVATED TWO-STORY: 93,856 SF                                                                                                                                                                                                                                                                                                                                                                                                                                                                                                                                                                                                                                                                                                                                                                                                                                                                                                                                                                                                                                                                                                                                                                                                                                                                                                                                                                                                                                                                                                                                                                                                                                                                                                                                                                                                                                      |   |                       | 3,205 SF     |  |
| BUILDING P-2: 2,170 SF BUILDING P-3: 2,705 SF BUILDING Q-1: 2,446 SF BUILDING Q-2: 2,521 SF BUILDING R-1: 3,809 SF BUILDING R-2: 1,806 SF BUILDING R-3: 3,486 SF TOTAL RETAIL: 568,838 SF  MEDICAL OFFICE: NEW TWO-STORY: 36,000 SF RENOVATED TWO-STORY: 93,856 SF                                                                                                                                                                                                                                                                                                                                                                                                                                                                                                                                                                                                                                                                                                                                                                                                                                                                                                                                                                                                                                                                                                                                                                                                                                                                                                                                                                                                                                                                                                                                                                                                                                                                                                                                                                                                                                                             |   | BUILDING K-3:         | 3,205 SF     |  |
| BUILDING P-3: 2,705 SF BUILDING Q-1: 2,446 SF BUILDING Q-2: 2,521 SF BUILDING R-1: 3,809 SF BUILDING R-2: 1,806 SF BUILDING R-3: 3,466 SF TOTAL RETAIL: 568,838 SF  MEDICAL OFFICE: NEW TWO-STORY: 36,000 SF RENOVATED TWO-STORY: 93,856 SF                                                                                                                                                                                                                                                                                                                                                                                                                                                                                                                                                                                                                                                                                                                                                                                                                                                                                                                                                                                                                                                                                                                                                                                                                                                                                                                                                                                                                                                                                                                                                                                                                                                                                                                                                                                                                                                                                    |   |                       |              |  |
| BUILDING Q-1: 2,446 SF BUILDING Q-2: 2,521 SF BUILDING R-1: 3,809 SF BUILDING R-2: 1,806 SF BUILDING R-3: 3,486 SF TOTAL RETAIL: 568,838 SF  MEDICAL OFFICE: NEW TWO-STORY: 36,000 SF RENOVATED TWO-STORY: 93,856 SF                                                                                                                                                                                                                                                                                                                                                                                                                                                                                                                                                                                                                                                                                                                                                                                                                                                                                                                                                                                                                                                                                                                                                                                                                                                                                                                                                                                                                                                                                                                                                                                                                                                                                                                                                                                                                                                                                                           |   |                       |              |  |
| BUILDING Q-2: 2,521 SF BUILDING R-1: 3,809 SF BUILDING R-2: 1,806 SF BUILDING R-3: 3,486 SF TOTAL RETAIL: 568,838 SF  MEDICAL OFFICE: NEW TWO-STORY: 36,000 SF RENOVATED TWO-STORY: 93,856 SF                                                                                                                                                                                                                                                                                                                                                                                                                                                                                                                                                                                                                                                                                                                                                                                                                                                                                                                                                                                                                                                                                                                                                                                                                                                                                                                                                                                                                                                                                                                                                                                                                                                                                                                                                                                                                                                                                                                                  |   |                       |              |  |
| BUILDING R-1: 3,809 SF BUILDING R-2: 1,806 SF BUILDING R-3: 3,486 SF TOTAL RETAIL: 568,838 SF  MEDICAL OFFICE: NEW TWO-STORY: 36,000 SF RENOVATED TWO-STORY: 93,856 SF                                                                                                                                                                                                                                                                                                                                                                                                                                                                                                                                                                                                                                                                                                                                                                                                                                                                                                                                                                                                                                                                                                                                                                                                                                                                                                                                                                                                                                                                                                                                                                                                                                                                                                                                                                                                                                                                                                                                                         |   |                       |              |  |
| BUILDING R-2: 1,806 SF<br>  BUILDING R-3: 3,486 SF<br>  TOTAL RETAIL: 568,838 SF<br>  MEDICAL OFFICE:<br>  NEW TWO-STORY: 36,000 SF<br>  RENOVATED TWO-STORY: 93,856 SF                                                                                                                                                                                                                                                                                                                                                                                                                                                                                                                                                                                                                                                                                                                                                                                                                                                                                                                                                                                                                                                                                                                                                                                                                                                                                                                                                                                                                                                                                                                                                                                                                                                                                                                                                                                                                                                                                                                                                        |   |                       |              |  |
| BUILDING R-3: 3,486 SF  TOTAL RETAIL: 568,838 SF  MEDICAL OFFICE: NEW TWO-STORY: 36,000 SF RENOVATED TWO-STORY: 93,856 SF                                                                                                                                                                                                                                                                                                                                                                                                                                                                                                                                                                                                                                                                                                                                                                                                                                                                                                                                                                                                                                                                                                                                                                                                                                                                                                                                                                                                                                                                                                                                                                                                                                                                                                                                                                                                                                                                                                                                                                                                      |   |                       |              |  |
| MEDICAL OFFICE:         36,000 SF           NEW TWO-STORY:         36,000 SF           RENOVATED TWO-STORY:         93,856 SF                                                                                                                                                                                                                                                                                                                                                                                                                                                                                                                                                                                                                                                                                                                                                                                                                                                                                                                                                                                                                                                                                                                                                                                                                                                                                                                                                                                                                                                                                                                                                                                                                                                                                                                                                                                                                                                                                                                                                                                                  |   |                       |              |  |
| NEW TWO-STORY: 36,000 SF<br>RENOVATED TWO-STORY: 93,856 SF                                                                                                                                                                                                                                                                                                                                                                                                                                                                                                                                                                                                                                                                                                                                                                                                                                                                                                                                                                                                                                                                                                                                                                                                                                                                                                                                                                                                                                                                                                                                                                                                                                                                                                                                                                                                                                                                                                                                                                                                                                                                     |   |                       |              |  |
| NEW TWO-STORY: 36,000 SF<br>RENOVATED TWO-STORY: 93,856 SF                                                                                                                                                                                                                                                                                                                                                                                                                                                                                                                                                                                                                                                                                                                                                                                                                                                                                                                                                                                                                                                                                                                                                                                                                                                                                                                                                                                                                                                                                                                                                                                                                                                                                                                                                                                                                                                                                                                                                                                                                                                                     |   | MEDICAL OFFICE:       |              |  |
| RENOVATED TWO-STORY: 93,856 SF                                                                                                                                                                                                                                                                                                                                                                                                                                                                                                                                                                                                                                                                                                                                                                                                                                                                                                                                                                                                                                                                                                                                                                                                                                                                                                                                                                                                                                                                                                                                                                                                                                                                                                                                                                                                                                                                                                                                                                                                                                                                                                 |   |                       | 36.000 SF    |  |
| TOTAL MEDICAL OFFICE: 129,856 SF                                                                                                                                                                                                                                                                                                                                                                                                                                                                                                                                                                                                                                                                                                                                                                                                                                                                                                                                                                                                                                                                                                                                                                                                                                                                                                                                                                                                                                                                                                                                                                                                                                                                                                                                                                                                                                                                                                                                                                                                                                                                                               |   |                       |              |  |
|                                                                                                                                                                                                                                                                                                                                                                                                                                                                                                                                                                                                                                                                                                                                                                                                                                                                                                                                                                                                                                                                                                                                                                                                                                                                                                                                                                                                                                                                                                                                                                                                                                                                                                                                                                                                                                                                                                                                                                                                                                                                                                                                |   | TOTAL MEDICAL OFFICE: | 129,856 SF   |  |