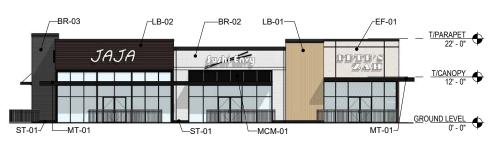

SITE PLAN

## Sarasota Square



RETAIL A-D - ENLARGED SITE PLAN

### Sarasota Square



#### RETAIL A-D

|              | USABLE SF | RENTABLE SF |
|--------------|-----------|-------------|
| TENANT A     | 35,643 SF | 35,803 SF   |
| TENANT B     | 11,996 SF | 12,050 SF   |
| TENANT C     | 8,798 SF  | 8,838 SF    |
| TENANT D     | 23,189 SF | 23,293 SF   |
| LL           | 358 SF    |             |
| <u>TOTAL</u> | 79,984 SF | 79,984 SF   |

#### LANDLORD ROOM:

- FIRE RISER
- ROOF ACCESS HATCH HOUSE ELECTRICAL PANEL
- WATER SERVICE

### Sarasota Square



### RETAIL A-D ELEVATION - SOUTH



RETAIL B-C ELEVATION - SOUTH

### Sarasota Square





1 ENLARGED SITE PLAN - CENTRAL PLAZA - LEASEABLE SF

### Sarasota Square



1 ENLARGED SITE PLAN - P & Q
SCALE: NTS

### Sarasota Square







NORTH ELEVATION

SCALE: 1/16" = 1'-0"







SOUTH ELEVATION

SCALE: 1/16" = 1'-0"

4 EAST ELEVATION

SCALE: 1/16" = 1'-0"

### Sarasota Square













### Get In Touch

### ALYONA TSUTSKOVA

office 786.671.4029 direct 786.470.4906 alyona@metrocommercial.com

### ROD CASTAN, CRRP

office 786.671.4020 direct 786.388.6470 rcastan@metrocommercial.com