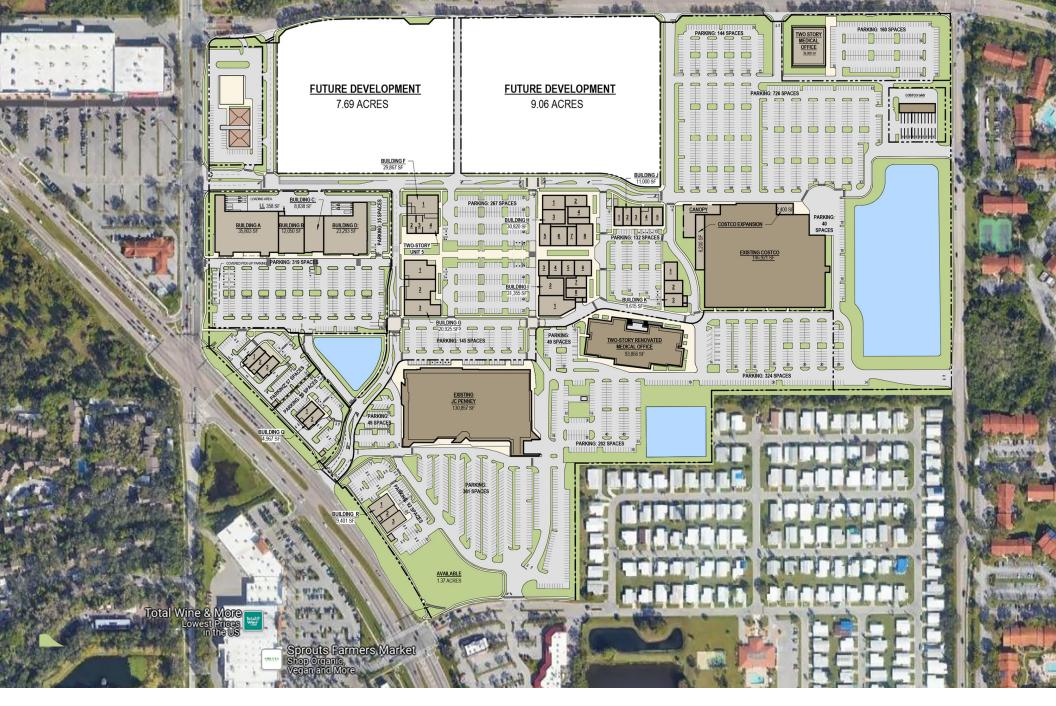

### Sarasota Square

| SITE AREA:   96.88 ACRES   PARKING:   3,112 SPACES                                                                                                                                                                                                                                                                                                                                                                                                                                                                                                                                                                                                                                                                                                                                                                                                                                                                                                                                                                                                                                                                                                                                                                                                                                                                                                                                                                                                                                                                                                                                                                                                                                                                                                                                                                                                                                                                                                                                                                                                                                                                             | ı |                       |              |  |
|--------------------------------------------------------------------------------------------------------------------------------------------------------------------------------------------------------------------------------------------------------------------------------------------------------------------------------------------------------------------------------------------------------------------------------------------------------------------------------------------------------------------------------------------------------------------------------------------------------------------------------------------------------------------------------------------------------------------------------------------------------------------------------------------------------------------------------------------------------------------------------------------------------------------------------------------------------------------------------------------------------------------------------------------------------------------------------------------------------------------------------------------------------------------------------------------------------------------------------------------------------------------------------------------------------------------------------------------------------------------------------------------------------------------------------------------------------------------------------------------------------------------------------------------------------------------------------------------------------------------------------------------------------------------------------------------------------------------------------------------------------------------------------------------------------------------------------------------------------------------------------------------------------------------------------------------------------------------------------------------------------------------------------------------------------------------------------------------------------------------------------|---|-----------------------|--------------|--|
| PARKING: 3,112 SPACES                                                                                                                                                                                                                                                                                                                                                                                                                                                                                                                                                                                                                                                                                                                                                                                                                                                                                                                                                                                                                                                                                                                                                                                                                                                                                                                                                                                                                                                                                                                                                                                                                                                                                                                                                                                                                                                                                                                                                                                                                                                                                                          |   |                       | MARY         |  |
| RETAIL: COSTCO: 155,521 SF JC PENNEY: 130,857 SF WHOLE FOODS: 35,803 SF BUILDING B: 12,050 SF BUILDING C: 8,838 SF BUILDING D: 23,293 SF BUILDING F-1: TWO STORY: 14,805 SF BUILDING F-2: 1,551 SF BUILDING F-3: 1,551 SF BUILDING F-4: 3,143 SF BUILDING F-5- LEVEL 2: 8,301 SF BUILDING G-1: 6,977 SF BUILDING G-3: 6,950 SF BUILDING G-3: 6,950 SF BUILDING G-3: 4,459 SF BUILDING H-1: 4,459 SF BUILDING H-2: 3,344 SF BUILDING H-3: 4,459 SF BUILDING H-5: 3,344 SF BUILDING H-6: 4,459 SF BUILDING H-7: 2,451 SF BUILDING H-8: 4,950 SF BU |   |                       |              |  |
| COSTCO:         155,521 SF           JC PENNEY:         130,857 SF           WHOLE FOODS:         35,803 SF           BUILDING C:         8,838 SF           BUILDING D:         23,293 SF           BUILDING F-1 - TWO STORY:         14,805 SF           BUILDING F-3:         1,551 SF           BUILDING F-3:         1,551 SF           BUILDING F-4:         3,143 SF           BUILDING F-5 - LEVEL 2:         8,301 SF           BUILDING G-6:         6,977 SF           BUILDING G-7:         6,977 SF           BUILDING G-8:         6,950 SF           BUILDING G-1:         4,459 SF           BUILDING H-1:         4,459 SF           BUILDING H-2:         3,344 SF           BUILDING H-3:         4,459 SF           BUILDING H-4:         3,344 SF           BUILDING H-5:         3,344 SF           BUILDING H-6:         4,459 SF           BUILDING H-7:         2,451 SF           BUILDING H-7:         2,451 SF           BUILDING H-7:         3,600 SF           BUILDING I-1:         8,600 SF           BUILDING I-1:         8,600 SF           BUILDING I-1:         3,029 SF           BUILDING I-1:         3                                                                                                                                                                                                                                                                                                                                                                                                                                                                                                                                                                                                                                                                                                                                                                                                                                                                                                                                                                               |   | PARKING:              | 3,112 SPACES |  |
| COSTCO:         155,521 SF           JC PENNEY:         130,857 SF           WHOLE FOODS:         35,803 SF           BUILDING C:         8,838 SF           BUILDING D:         23,293 SF           BUILDING F-1 - TWO STORY:         14,805 SF           BUILDING F-3:         1,551 SF           BUILDING F-3:         1,551 SF           BUILDING F-4:         3,143 SF           BUILDING F-5 - LEVEL 2:         8,301 SF           BUILDING G-6:         6,977 SF           BUILDING G-7:         6,977 SF           BUILDING G-8:         6,950 SF           BUILDING G-1:         4,459 SF           BUILDING H-1:         4,459 SF           BUILDING H-2:         3,344 SF           BUILDING H-3:         4,459 SF           BUILDING H-4:         3,344 SF           BUILDING H-5:         3,344 SF           BUILDING H-6:         4,459 SF           BUILDING H-7:         2,451 SF           BUILDING H-7:         2,451 SF           BUILDING H-7:         3,600 SF           BUILDING I-1:         8,600 SF           BUILDING I-1:         8,600 SF           BUILDING I-1:         3,029 SF           BUILDING I-1:         3                                                                                                                                                                                                                                                                                                                                                                                                                                                                                                                                                                                                                                                                                                                                                                                                                                                                                                                                                                               |   | RETAIL:               |              |  |
| JC PENNEY: 130,857 SF WHOLE FOODS: 35,803 SF BUILDING B: 12,050 SF BUILDING C: 8,838 SF BUILDING C: 8,838 SF BUILDING D: 23,293 SF BUILDING F-1 - TWO STORY: 14,805 SF BUILDING F-2: 2,607 SF BUILDING F-3: 1,551 SF BUILDING F-3: 1,551 SF BUILDING F-3: 1,551 SF BUILDING G-1: 6,977 SF BUILDING G-1: 6,977 SF BUILDING G-2: 6,988 SF BUILDING G-3: 6,950 SF BUILDING G-3: 4,459 SF BUILDING H-1: 4,459 SF BUILDING H-2: 3,344 SF BUILDING H-3: 3,344 SF BUILDING H-5: 3,344 SF BUILDING H-6: 4,459 SF BUILDING H-6: 4,459 SF BUILDING H-6: 4,459 SF BUILDING H-7: 2,451 SF BUILDING H-8: 4,950 SF BUILDING H-8: 2,673 SF BUILDING J-1: 2,003 SF BUILDING J-1: 2,003 SF BUILDING J-1: 2,003 SF BUILDING J-3: 2,200 SF BUILDING J-3: 2,200 SF BUILDING J-3: 2,200 SF BUILDING J-3: 2,200 SF BUILDING J-4: 2,293 SF BUILDING J-5: 2,501 SF BUILDING S-1: 2,668 SF BUILDING S-2: 2,170 SF BUILDING R-2: 2,170 SF BUILDING R-3: 3,205 SF BUILDING R-3: 3, |   |                       | 155.521 SF   |  |
| BUILDING B:                                                                                                                                                                                                                                                                                                                                                                                                                                                                                                                                                                                                                                                                                                                                                                                                                                                                                                                                                                                                                                                                                                                                                                                                                                                                                                                                                                                                                                                                                                                                                                                                                                                                                                                                                                                                                                                                                                                                                                                                                                                                                                                    |   |                       |              |  |
| BUILDING C: 8,838 SF BUILDING C: 8,838 SF BUILDING F-1 - TWO STORY: 14,805 SF BUILDING F-2: 2,607 SF BUILDING F-3: 1,551 SF BUILDING F-3: 1,551 SF BUILDING F-4: 3,143 SF BUILDING F-5 - LEVEL 2: 8,301 SF BUILDING G-1: 6,977 SF BUILDING G-2: 6,988 SF BUILDING G-3: 6,590 SF BUILDING H-1: 4,459 SF BUILDING H-2: 3,344 SF BUILDING H-3: 4,459 SF BUILDING H-6: 4,459 SF BUILDING H-8: 3,344 SF BUILDING H-8: 4,590 SF BUILDING H-8: 4,590 SF BUILDING H-8: 4,590 SF BUILDING H-8: 4,590 SF BUILDING H-7: 2,451 SF BUILDING H-7: 2,451 SF BUILDING H-8: 4,950 SF BUILDING H-8: 2,673 SF BUILDING I-1: 8,600 SF BUILDING I-2: 6,004 SF BUILDING I-3: 2,171 SF BUILDING I-4: 2,673 SF BUILDING I-5: 2,673 SF BUILDING I-6: 3,564 SF BUILDING I-7: 3,029 SF BUILDING I-8: 2,033 SF BUILDING J-1: 2,003 SF BUILDING J-2: 2,003 SF BUILDING J-3: 2,200 SF BUILDING J-3: 2,200 SF BUILDING J-4: 2,293 SF BUILDING J-5: 2,501 SF BUILDING S-1: 2,668 SF BUILDING S-2: 2,170 SF BUILDING R-2: 2,170 SF BUILDING R-2: 1,100 SF BUILDING R-3: 7,005 SF BUI |   | WHOLE FOODS:          | 35,803 SF    |  |
| BUILDING D: 23,293 SF BUILDING F-1 - TWO STORY: 14,805 SF BUILDING F-2: 2,607 SF BUILDING F-3: 1,551 SF BUILDING F-3: 3,143 SF BUILDING F-5 - LEVEL 2: 8,301 SF BUILDING G-1: 6,977 SF BUILDING G-2: 6,998 SF BUILDING G-3: 6,950 SF BUILDING H-1: 4,459 SF BUILDING H-2: 3,344 SF BUILDING H-3: 4,459 SF BUILDING H-6: 4,459 SF BUILDING H-6: 4,459 SF BUILDING H-7: 2,2451 SF BUILDING H-8: 4,950 SF BUILDING J-1: 4,950 SF BUILDING J-2: 4,900 SF BUILDING J-3: 4,950 SF BUILDING J-4: 4,950 SF BUILDING S-4: 4,950 SF BUILDING S-4: 4,950 SF BUILDING S-3: 4,950 SF BUILDING R-2: 4,960 SF BUILDING R-2: 1,900 SF BUILDING R-2: 1,800 SF BUILDING R-3: 7,900 SF BUILDING R-2: 7,900 SF BUILDING R-3: 7,900 SF |   | BUILDING B:           | 12,050 SF    |  |
| BUILDING F-1 - TWO STORY: 14,805 SF BUILDING F-2: 2,607 SF BUILDING F-3: 1,551 SF BUILDING F-4: 3,143 SF BUILDING F-4: 6,971 SF BUILDING G-1: 6,977 SF BUILDING G-2: 6,998 SF BUILDING G-3: 6,950 SF BUILDING G-3: 6,950 SF BUILDING H-1: 4,459 SF BUILDING H-2: 3,344 SF BUILDING H-3: 4,459 SF BUILDING H-6: 4,459 SF BUILDING H-6: 4,59 SF BUILDING H-7: 2,451 SF BUILDING H-7: 2,451 SF BUILDING H-7: 2,451 SF BUILDING H-8: 4,950 SF BUILDING H-7: 2,451 SF BUILDING H-8: 4,950 SF BUILDING H-8: 4,950 SF BUILDING I-1: 8,600 SF BUILDING I-2: 6,004 SF BUILDING I-3: 2,717 SF BUILDING I-4: 2,673 SF BUILDING I-5: 2,673 SF BUILDING I-5: 2,673 SF BUILDING I-5: 2,673 SF BUILDING I-7: 3,029 SF BUILDING I-8: 2,633 SF BUILDING I-7: 3,029 SF BUILDING J-2: 2,003 SF BUILDING J-2: 2,003 SF BUILDING J-3: 2,203 SF BUILDING J-4: 2,293 SF BUILDING J-5: 2,501 SF BUILDING J-5: 2,501 SF BUILDING S-1: 2,603 SF BUILDING S-2: 2,710 SF BUILDING R-2: 1,806 SF BUILDING R-2: 1,806 SF BUILDING R-2: 1,806 SF BUILDING R-3: 3,486 SF  TOTAL RETAIL: 568,838 SF                                                                                                                                                                                                                                                                                                                                                                                                                                                                                                                                                                                                                                                                                                                                                                                                                                                                                            |   |                       |              |  |
| BUILDING F-2: 2,007 SF BUILDING F-3: 1,551 SF BUILDING F-4: 3,143 SF BUILDING F-5 - LEVEL 2: 8,301 SF BUILDING G-2: 6,977 SF BUILDING G-2: 6,998 SF BUILDING G-3: 6,950 SF BUILDING G-3: 6,950 SF BUILDING H-1: 4,459 SF BUILDING H-2: 3,344 SF BUILDING H-3: 4,459 SF BUILDING H-6: 3,344 SF BUILDING H-7: 2,451 SF BUILDING H-8: 4,550 SF BUILDING H-7: 2,451 SF BUILDING H-8: 4,550 SF BUILDING H-7: 2,451 SF BUILDING I-1: 8,600 SF BUILDING I-2: 6,004 SF BUILDING I-3: 2,171 SF BUILDING I-3: 2,171 SF BUILDING I-3: 2,171 SF BUILDING I-4: 2,673 SF BUILDING I-5: 3,564 SF BUILDING I-6: 3,564 SF BUILDING I-7: 3,029 SF BUILDING I-7: 3,029 SF BUILDING I-8: 2,633 SF BUILDING J-1: 2,003 SF BUILDING J-1: 2,003 SF BUILDING J-1: 2,003 SF BUILDING J-2: 2,003 SF BUILDING J-3: 2,200 SF BUILDING J-4: 2,293 SF BUILDING J-5: 2,501 SF BUILDING J-5: 2,501 SF BUILDING J-6: 3,205 SF BUILDING S-1: 2,668 SF BUILDING S-2: 2,170 SF BUILDING P-3: 2,705 SF BUILDING P-3: 2,705 SF BUILDING R-2: 1,806 SF BUILDING R-2: 1,806 SF BUILDING R-2: 1,806 SF BUILDING R-2: 1,806 SF BUILDING R-3: 3,468 SF  MEDICAL OFFICE: NEW TWO-STORY: 36,000 SF RENOVATED TWO-STORY: 33,856 SF                                                                                                                                                                                                                                                                                                                                                                                                                                                                                                                                                                                                                                                                                                                                                                                                                                                                                                                                           |   |                       |              |  |
| BUILDING F-3: BUILDING F-4: BUILDING F-5- LEVEL 2: BUILDING G-1: BUILDING G-1: BUILDING G-3: BUILDING G-3: BUILDING G-3: BUILDING G-3: BUILDING G-3: BUILDING H-1: BUILDING H-2: BUILDING H-3: BUILDING H-3: BUILDING H-5: BUILDING H-6: BUILDING H-6: BUILDING H-7: BUILDING H-8: BUILDING H-8: BUILDING H-9: BUILDING P-1: BUILDING P-1: BUILDING R-9: BUILDIN |   |                       |              |  |
| BUILDING F-4: BUILDING F-5: BUILDING G-1: BUILDING G-1: BUILDING G-2: BUILDING G-3: BUILDING G-3: BUILDING G-3: BUILDING G-3: BUILDING G-3: BUILDING H-1: BUILDING H-2: BUILDING H-3: BUILDING H-3: BUILDING H-5: BUILDING H-6: BUILDING H-6: BUILDING H-7: BUILDING H-7: BUILDING H-8: BUILDING H-8: BUILDING H-9: BUILDING H-1: BUILDING H-1: BUILDING H-1: BUILDING H-1: BUILDING H-1: BUILDING H-2: BUILDING H-3: BUILDING H-3: BUILDING H-4: BUILDING H-5: BUILDING H-7: BUILDING H-8: BUILDING H-8: BUILDING H-9: BUILDING H-1: BU |   |                       |              |  |
| BUILDING F-5 - LEVEL 2: 8,301 SF BUILDING G-1: 6,977 SF BUILDING G-2: 6,985 SF BUILDING G-3: 6,950 SF BUILDING H-1: 4,459 SF BUILDING H-2: 3,344 SF BUILDING H-3: 4,459 SF BUILDING H-6: 3,344 SF BUILDING H-6: 4,459 SF BUILDING H-7: 2,451 SF BUILDING H-7: 2,451 SF BUILDING H-7: 2,451 SF BUILDING H-8: 4,590 SF BUILDING H-8: 4,590 SF BUILDING I-1: 8,600 SF BUILDING I-2: 6,004 SF BUILDING I-2: 6,004 SF BUILDING I-3: 2,171 SF BUILDING I-3: 2,171 SF BUILDING I-3: 2,673 SF BUILDING I-4: 2,673 SF BUILDING I-6: 3,564 SF BUILDING I-7: 3,029 SF BUILDING I-7: 3,029 SF BUILDING I-8: 2,633 SF BUILDING J-1: 2,003 SF BUILDING J-1: 2,003 SF BUILDING J-1: 2,003 SF BUILDING J-2: 2,003 SF BUILDING J-3: 2,200 SF BUILDING J-4: 2,293 SF BUILDING J-5: 2,501 SF BUILDING J-5: 2,501 SF BUILDING S-5: 2,501 SF BUILDING S-1: 2,668 SF BUILDING S-2: 2,170 SF BUILDING S-2: 2,170 SF BUILDING P-3: 2,705 SF BUILDING R-1: 3,809 SF BUILDING R-2: 1,806 SF BUILDING R-2: 1,806 SF BUILDING R-3: 3,809 SF BUILDING R-3: 3,808 SF  MEDICAL OFFICE: NEW TWO-STORY: 36,000 SF RENOVATED TWO-STORY: 33,866 SF                                                                                                                                                                                                                                                                                                                                                                                                                                                                                                                                                                                                                                                                                                                                                                                                                                                                                                                                                                                                                |   |                       |              |  |
| BUILDING G-1: 6,977 SF BUILDING G-2: 6,998 SF BUILDING G-3: 6,990 SF BUILDING G-3: 6,950 SF BUILDING H-1: 4,459 SF BUILDING H-2: 3,344 SF BUILDING H-3: 4,459 SF BUILDING H-4: 3,344 SF BUILDING H-5: 3,344 SF BUILDING H-6: 4,459 SF BUILDING H-6: 4,459 SF BUILDING H-7: 2,451 SF BUILDING H-8: 4,950 SF BUILDING I-1: 8,600 SF BUILDING I-1: 8,000 SF BUILDING I-1: 2,673 SF BUILDING I-3: 2,171 SF BUILDING I-4: 2,673 SF BUILDING I-6: 3,564 SF BUILDING I-7: 3,029 SF BUILDING I-8: 2,033 SF BUILDING J-1: 2,003 SF BUILDING J-2: 2,003 SF BUILDING J-3: 2,200 SF BUILDING J-3: 2,200 SF BUILDING J-3: 2,200 SF BUILDING J-4: 2,293 SF BUILDING J-5: 2,501 SF BUILDING S-1: 2,501 SF BUILDING S-2: 3,205 SF BUILDING S-3: 3,205 SF BUILDING S-1: 2,669 SF BUILDING S-2: 2,170 SF BUILDING P-3: 2,705 SF BUILDING R-1: 3,809 SF BUILDING R-2: 1,806 SF BUILDING R-3: 3,486 SF  MEDICAL OFFICE: NEW TWO-STORY: 36,000 SF RENOVATED TWO-STORY: 33,805 SF                                                                                                                                                                                                                                                                                                                                                                                                                                                                                                                                                                                                                                                                                                                                                                                                                                                                                                                                                                                                                                                                        |   |                       | .,           |  |
| BUILDING G-2: BUILDING G-3: BUILDING G-3: BUILDING H-1: BUILDING H-2: BUILDING H-3: BUILDING H-3: BUILDING H-4: BUILDING H-5: BUILDING H-5: BUILDING H-6: BUILDING H-6: BUILDING H-7: BUILDING H-7: BUILDING H-8: BUILDING H-8: BUILDING H-8: BUILDING H-8: BUILDING I-1: BUILDING I-2: BUILDING I-2: BUILDING I-3: BUILDING I-3: BUILDING I-4: BUILDING I-5: BUILDING I-5: BUILDING I-7: BUILDING I-8: BUILDING I-8: BUILDING I-9: BUILDING I-8: BUILDING I-8: BUILDING I-8: BUILDING I-9: BUILDING I-8: BUILDING I-8: BUILDING I-9: BU |   |                       |              |  |
| BUILDING G-3: BUILDING G-3: BUILDING H-1: BUILDING H-2: BUILDING H-3: BUILDING H-3: BUILDING H-4: BUILDING H-5: BUILDING H-5: BUILDING H-6: BUILDING H-7: BUILDING H-7: BUILDING H-8: BUILDING H-8: BUILDING I-1: BUILDING I-2: BUILDING I-2: BUILDING I-3: BUILDING I-3: BUILDING I-4: BUILDING I-5: BUILDING I-6: BUILDING I-7: BUILDING I-8: BUILDING I-8: BUILDING I-9: BU |   |                       |              |  |
| BUILDING H-1: 4,459 SF BUILDING H-2: 3,344 SF BUILDING H-3: 4,459 SF BUILDING H-4: 3,344 SF BUILDING H-5: 3,344 SF BUILDING H-6: 4,459 SF BUILDING H-6: 4,459 SF BUILDING H-7: 2,451 SF BUILDING H-7: 4,950 SF BUILDING I-1: 8,606 SF BUILDING I-1: 8,606 SF BUILDING I-1: 8,606 SF BUILDING I-1: 2,673 SF BUILDING I-2: 6,004 SF BUILDING I-3: 2,171 SF BUILDING I-4: 2,673 SF BUILDING I-6: 3,564 SF BUILDING I-6: 3,564 SF BUILDING I-7: 3,029 SF BUILDING I-7: 3,029 SF BUILDING J-1: 2,003 SF BUILDING J-1: 2,003 SF BUILDING J-2: 2,003 SF BUILDING J-3: 2,200 SF BUILDING J-3: 2,200 SF BUILDING J-3: 2,200 SF BUILDING J-4: 2,293 SF BUILDING J-5: 2,501 SF BUILDING S-1: 3,205 SF BUILDING S-1: 2,501 SF BUILDING K-1: 3,205 SF BUILDING K-1: 3,205 SF BUILDING S-2: 2,170 SF BUILDING P-2: 2,170 SF BUILDING P-3: 2,705 SF BUILDING P-2: 2,170 SF BUILDING R-1: 3,809 SF BUILDING R-2: 1,806 SF BUILDING R-3: 3,486 SF  TOTAL RETAIL: 568,838 SF                                                                                                                                                                                                                                                                                                                                                                                                                                                                                                                                                                                                                                                                                                                                                                                                                                                                                                                                                                                                                                                                                                                                                                     |   |                       | .,           |  |
| BUILDING H-3: BUILDING H-4: BUILDING H-6: BUILDING H-6: BUILDING H-6: BUILDING H-7: BUILDING H-7: BUILDING H-8: BUILDING H-8: BUILDING I-1: BUILDING I-2: BUILDING I-3: BUILDING I-3: BUILDING I-4: BUILDING I-5: BUILDING I-6: BUILDING I-7: BUILDING I-7: BUILDING I-8: BUILDING I-7: BUILDING I-7: BUILDING I-8: BUILDING I-7: BUILDING I-8: BUILDING I-7: BUILDING I-8: BUILDING I-9: BU |   | BUILDING H-1:         |              |  |
| BUILDING H-4: BUILDING H-5: BUILDING H-6: BUILDING H-7: BUILDING H-7: BUILDING H-7: BUILDING H-8: BUILDING H-8: BUILDING H-8: BUILDING I-1: B 6,004 SF BUILDING I-2: BUILDING I-3: BUILDING I-3: BUILDING I-4: BUILDING I-5: BUILDING I-6: BUILDING I-7: BUILDING I-7: BUILDING I-7: BUILDING I-8: BUILDING J-1: BUILDING J-1: BUILDING J-2: BUILDING J-3: BUILDING J-3: BUILDING J-3: BUILDING J-4: BUILDING J-5: BUILDING J-5: BUILDING J-7: BUILDING J-8: BUILDING J-8: BUILDING J-9: BUILD |   | BUILDING H-2:         | 3,344 SF     |  |
| BUILDING H-5: BUILDING H-6: BUILDING H-6: BUILDING H-7: BUILDING H-8: BUILDING H-8: BUILDING I-1: B(606 SF BUILDING I-2: BUILDING I-2: BUILDING I-3: BUILDING I-3: BUILDING I-5: BUILDING I-6: BUILDING I-7: BUILDING I-7: BUILDING I-8: BUILDING I-8: BUILDING I-8: BUILDING I-7: BUILDING I-8: BUILDING J-1: BUILDING J-1: BUILDING J-2: BUILDING J-3: BUILDING J-3: BUILDING J-5: BUILDING J-5: BUILDING J-7: BUILDING J-8: BUILDING J-8: BUILDING J-9: BUILDING R-9: BUILDING R-9: BUILDING P-1: BUILDING R-1: BUILDING R-1: BUILDING R-1: BUILDING R-1: BUILDING R-2: BUILDING R-3: BUILDING R-3: BUILDING R-1: BUILDING R-3: BUILDIN |   | BUILDING H-3:         |              |  |
| BUILDING H-6: BUILDING H-7: BUILDING H-7: BUILDING H-8: BUILDING I-1: BUILDING I-1: BUILDING I-1: BUILDING I-3: BUILDING I-3: BUILDING I-3: BUILDING I-5: BUILDING I-6: BUILDING I-6: BUILDING I-7: BUILDING I-7: BUILDING I-8: BUILDING I-7: BUILDING I-8: BUILDING I-7: BUILDING I-8: BUILDING J-1: BUILDING J-1: BUILDING J-2: BUILDING J-3: BUILDING J-4: BUILDING J-8: BUILDING J-8: BUILDING I-8: BU |   |                       |              |  |
| BUILDING H-7: BUILDING H-8: BUILDING H-8: BUILDING I-1: BUILDING I-2: BUILDING I-2: BUILDING I-3: BUILDING I-3: BUILDING I-4: BUILDING I-6: BUILDING I-7: BUILDING I-7: BUILDING I-7: BUILDING I-7: BUILDING I-8: BUILDING I-8: BUILDING J-1: BUILDING J-1: BUILDING J-8: BUILDING B |   |                       |              |  |
| BUILDING H-8: BUILDING I-1: BUILDING I-1: BUILDING I-1: BUILDING I-2: BUILDING I-3: BUILDING I-3: BUILDING I-4: BUILDING I-5: BUILDING I-5: BUILDING I-6: BUILDING I-7: BUILDING I-7: BUILDING I-7: BUILDING I-8: BUILDING I-8: BUILDING J-1: BUILDING J-2: BUILDING J-3: BUILDING J-3: BUILDING J-4: BUILDING J-5: BUILDING J-7: BUILDING I-7: BU |   |                       |              |  |
| BUILDING I-1: BUILDING I-2: BUILDING I-3: BUILDING I-3: BUILDING I-4: BUILDING I-4: BUILDING I-6: BUILDING I-6: BUILDING I-7: BUILDING I-7: BUILDING I-7: BUILDING I-7: BUILDING I-8: BUILDING I-7: BUILDING I-8: BU |   |                       |              |  |
| BUILDING I-2: 6,004 SF BUILDING I-3: 2,171 SF BUILDING I-4: 2,673 SF BUILDING I-5: 2,673 SF BUILDING I-6: 3,564 SF BUILDING I-7: 3,029 SF BUILDING I-7: 3,029 SF BUILDING I-7: 2,003 SF BUILDING J-1: 2,003 SF BUILDING J-2: 2,003 SF BUILDING J-2: 2,003 SF BUILDING J-2: 2,003 SF BUILDING J-3: 2,200 SF BUILDING J-5: 2,501 SF BUILDING J-5: 2,501 SF BUILDING J-5: 2,501 SF BUILDING K-1: 3,205 SF BUILDING K-2: 3,205 SF BUILDING K-2: 3,205 SF BUILDING K-3: 3,205 SF BUILDING P-1: 2,669 SF BUILDING P-1: 2,669 SF BUILDING P-2: 2,170 SF BUILDING P-3: 2,705 SF BUILDING P-3: 2,705 SF BUILDING P-3: 2,705 SF BUILDING P-3: 2,521 SF BUILDING R-1: 3,809 SF                                                                                                                                                                                                                                                                                                                                                                                                                                                                                                                           |   |                       | ,            |  |
| BUILDING I-3: BUILDING I-4: BUILDING I-4: BUILDING I-6: BUILDING I-6: BUILDING I-7: BUILDING I-7: BUILDING I-7: BUILDING I-8: BUILDING I-8: BUILDING J-1: BUILDING J-2: BUILDING J-3: BUILDING J-3: BUILDING J-4: BUILDING J-5: BUILDING J-5: BUILDING J-5: BUILDING J-5: BUILDING I-7: BU |   |                       |              |  |
| BUILDING I-4:  BUILDING I-5:  BUILDING I-5:  BUILDING I-6:  BUILDING I-7:  BUILDING I-7:  BUILDING I-7:  BUILDING I-8:  BUILDING J-1:  BUILDING J-2:  BUILDING J-3:  BUILDING J-4:  BUILDING J-4:  BUILDING J-5:  BUILDING J-6:  BUILDING J-7:  BUILDING I-7:  BUILDI |   |                       | .,           |  |
| BUILIDNG I-6: 3,564 SF BUILDING I-7: 3,029 SF BUILDING I-8: 2,635 SF BUILDING J-1: 2,003 SF BUILDING J-1: 2,003 SF BUILDING J-3: 2,200 SF BUILDING J-3: 2,200 SF BUILDING J-5: 2,501 SF BUILDING S-5: 2,501 SF BUILDING K-1: 3,205 SF BUILDING K-2: 3,205 SF BUILDING K-2: 3,205 SF BUILDING K-2: 3,205 SF BUILDING K-2: 2,501 SF BUILDING K-3: 3,205 SF BUILDING R-1: 2,669 SF BUILDING R-1: 2,669 SF BUILDING P-3: 2,170 SF BUILDING P-3: 2,705 SF BUILDING P-3: 2,705 SF BUILDING R-1: 2,446 SF BUILDING R-1: 3,809 SF BUILDING R-2: 1,806 SF BUILDING R-3: 3,486 SF  TOTAL RETAIL: 568,838 SF                                                                                                                                                                                                                                                                                                                                                                                                                                                                                                                                                                                                                                                                                                                                                                                                                                                                                                                                                                                                                                                                                                                                                                                                                                                                                                                                                                                                                                                                                                                              |   |                       |              |  |
| BUILDING I-7:  BUILDING I-8:  BUILDING J-8:  BUILDING J-1:  BUILDING J-2:  BUILDING J-2:  BUILDING J-3:  BUILDING J-4:  BUILDING J-5:  BUILDING J-5:  BUILDING J-5:  BUILDING I-7:  BUILDING K-1:  BUILDING K-2:  BUILDING K-2:  BUILDING K-3:  BUILDING F-1:  BUILDING P-1:  BUILDING P-1:  BUILDING P-2:  BUILDING P-2:  BUILDING P-3:  BUILDING P-3:  BUILDING P-3:  BUILDING P-3:  BUILDING P-1:  BUILDING P-1:  BUILDING R-3:  BUILDING R-3:  BUILDING R-1:  BUILDING R-1:  BUILDING R-1:  BUILDING R-3:  BUILDING R-3:  BUILDING R-3:  BUILDING R-3:  BUILDING R-1:  BUILDING R-3:  BUILDI |   | BUILDING I-5:         | 2,673 SF     |  |
| BUILDING I-8: BUILDING J-1: BUILDING J-2: BUILDING J-2: BUILDING J-3: BUILDING J-3: BUILDING J-4: BUILDING J-5: BUILDING J-5: BUILDING K-1: BUILDING K-1: BUILDING K-2: BUILDING K-3: BUILDING K-3: BUILDING R-2: BUILDING P-1: BUILDING P-3: BUILDING P-3: BUILDING P-3: BUILDING P-3: BUILDING P-3: BUILDING P-3: BUILDING R-2: BUILDING R-1: BUILDING R-2: BUILDING R-1: BUILDING R-2: BUILDING R-1: BUILDING R-2: BUILDING R-1: BU |   |                       | .,           |  |
| BUILDING J-1: 2,003 SF BUILDING J-2: 2,003 SF BUILDING J-3: 2,200 SF BUILDING J-4: 2,293 SF BUILDING J-5: 2,501 SF BUILDING K-1: 3,205 SF BUILDING K-2: 3,205 SF BUILDING K-2: 3,205 SF BUILDING K-3: 3,205 SF BUILDING P-1: 2,669 SF BUILDING P-1: 2,669 SF BUILDING P-1: 2,446 SF BUILDING P-3: 2,705 SF BUILDING P-3: 2,705 SF BUILDING P-3: 2,446 SF BUILDING R-1: 3,809 SF BUILDING R-1: 3,809 SF BUILDING R-2: 1,806 SF BUILDING R-3: 3,486 SF TOTAL RETAIL: 568,838 SF                                                                                                                                                                                                                                                                                                                                                                                                                                                                                                                                                                                                                                                                                                                                                                                                                                                                                                                                                                                                                                                                                                                                                                                                                                                                                                                                                                                                                                                                                                                                                                                                                                                  |   |                       |              |  |
| BUILDING J-2: BUILDING J-3: BUILDING J-3: BUILDING J-4: BUILDING J-5: BUILDING J-5: BUILDING K-1: BUILDING K-2: BUILDING K-2: BUILDING K-3: BUILDING F-1: BUILDING P-1: BUILDING P-1: BUILDING P-1: BUILDING P-2: BUILDING P-3: BUILDING P-3: BUILDING P-1: BUILDING P-1: BUILDING P-1: BUILDING R-1: BUILDING R-1: BUILDING R-2: BUILDING R-1: BUILDING R-3: BU |   |                       |              |  |
| BUILDING J-3: BUILDING J-4: BUILDING J-5: BUILDING J-5: BUILDING K-1: BUILDING K-1: BUILDING K-2: BUILDING K-3: BUILDING K-3: BUILDING P-4: BUILDING P-2: BUILDING P-3: BUILDING R-1: BUILDING R-2: BUILDING R-2: BUILDING R-2: BUILDING R-2: BUILDING R-3: BU |   |                       |              |  |
| BUILDING J-4: 2,293 SF BUILDING J-5: 2,501 SF BUILDING K-1: 3,205 SF BUILDING K-2: 3,205 SF BUILDING K-3: 3,205 SF BUILDING K-3: 3,205 SF BUILDING P-1: 2,669 SF BUILDING P-2: 2,170 SF BUILDING P-3: 2,705 SF BUILDING Q-1: 2,446 SF BUILDING Q-1: 2,446 SF BUILDING C-2: 2,521 SF BUILDING R-1: 3,809 SF BUILDING R-2: 1,806 SF BUILDING R-2: 1,806 SF BUILDING R-3: 3,486 SF  TOTAL RETAIL: 568,838 SF  MEDICAL OFFICE: NEW TWO-STORY: 36,000 SF RENOVATED TWO-STORY: 93,856 SF                                                                                                                                                                                                                                                                                                                                                                                                                                                                                                                                                                                                                                                                                                                                                                                                                                                                                                                                                                                                                                                                                                                                                                                                                                                                                                                                                                                                                                                                                                                                                                                                                                             |   |                       |              |  |
| BUILDING J-5: BUILDING K-1: BUILDING K-2: BUILDING K-2: BUILDING K-3: BUILDING R-3: BUILDING P-1: BUILDING P-2: BUILDING P-2: BUILDING P-2: BUILDING P-2: BUILDING Q-1: BUILDING Q-1: BUILDING Q-1: BUILDING R-2: BUILDING R-2: BUILDING R-3: BU |   |                       |              |  |
| BUILDING K-1: 3,205 SF BUILDING K-2: 3,205 SF BUILDING K-3: 3,205 SF BUILDING R-3: 3,205 SF BUILDING P-1: 2,669 SF BUILDING P-2: 2,170 SF BUILDING P-3: 2,705 SF BUILDING Q-1: 2,446 SF BUILDING Q-2: 2,521 SF BUILDING R-1: 3,809 SF BUILDING R-2: 1,806 SF BUILDING R-3: 3,486 SF TOTAL RETAIL: 568,838 SF  MEDICAL OFFICE: NEW TWO-STORY: 36,000 SF RENOVATED TWO-STORY: 93,856 SF                                                                                                                                                                                                                                                                                                                                                                                                                                                                                                                                                                                                                                                                                                                                                                                                                                                                                                                                                                                                                                                                                                                                                                                                                                                                                                                                                                                                                                                                                                                                                                                                                                                                                                                                          |   |                       |              |  |
| BUILDING K-2: 3,205 SF BUILDING K-3: 3,205 SF BUILDING F-1: 2,669 SF BUILDING P-2: 2,170 SF BUILDING P-3: 2,705 SF BUILDING Q-1: 2,446 SF BUILDING Q-2: 2,521 SF BUILDING R-1: 3,809 SF BUILDING R-2: 1,806 SF BUILDING R-3: 3,486 SF TOTAL RETAIL: 568,838 SF  MEDICAL OFFICE: NEW TWO-STORY: 36,000 SF RENOVATED TWO-STORY: 93,856 SF                                                                                                                                                                                                                                                                                                                                                                                                                                                                                                                                                                                                                                                                                                                                                                                                                                                                                                                                                                                                                                                                                                                                                                                                                                                                                                                                                                                                                                                                                                                                                                                                                                                                                                                                                                                        |   |                       | 3,205 SF     |  |
| BUILDING P-1: 2,669 SF BUILDING P-2: 2,170 SF BUILDING P-3: 2,705 SF BUILDING Q-1: 2,446 SF BUILDING Q-2: 2,521 SF BUILDING R-1: 3,809 SF BUILDING R-2: 1,806 SF BUILDING R-3: 3,486 SF TOTAL RETAIL: 568,838 SF  MEDICAL OFFICE: NEW TWO-STORY: 36,000 SF RENOVATED TWO-STORY: 93,856 SF                                                                                                                                                                                                                                                                                                                                                                                                                                                                                                                                                                                                                                                                                                                                                                                                                                                                                                                                                                                                                                                                                                                                                                                                                                                                                                                                                                                                                                                                                                                                                                                                                                                                                                                                                                                                                                      |   |                       | 3,205 SF     |  |
| BUILDING P-2: 2,170 SF BUILDING P-3: 2,705 SF BUILDING Q-1: 2,446 SF BUILDING Q-2: 2,521 SF BUILDING R-1: 3,809 SF BUILDING R-2: 1,806 SF BUILDING R-3: 3,486 SF TOTAL RETAIL: 568,838 SF  MEDICAL OFFICE: NEW TWO-STORY: 36,000 SF RENOVATED TWO-STORY: 93,856 SF                                                                                                                                                                                                                                                                                                                                                                                                                                                                                                                                                                                                                                                                                                                                                                                                                                                                                                                                                                                                                                                                                                                                                                                                                                                                                                                                                                                                                                                                                                                                                                                                                                                                                                                                                                                                                                                             |   | BUILDING K-3:         | 3,205 SF     |  |
| BUILDING P-3: 2,705 SF BUILDING Q-1: 2,446 SF BUILDING Q-2: 2,521 SF BUILDING R-1: 3,809 SF BUILDING R-2: 1,806 SF BUILDING R-3: 3,466 SF TOTAL RETAIL: 568,838 SF  MEDICAL OFFICE: NEW TWO-STORY: 36,000 SF RENOVATED TWO-STORY: 93,856 SF                                                                                                                                                                                                                                                                                                                                                                                                                                                                                                                                                                                                                                                                                                                                                                                                                                                                                                                                                                                                                                                                                                                                                                                                                                                                                                                                                                                                                                                                                                                                                                                                                                                                                                                                                                                                                                                                                    |   |                       |              |  |
| BUILDING Q-1: 2,446 SF BUILDING Q-2: 2,521 SF BUILDING R-1: 3,809 SF BUILDING R-2: 1,806 SF BUILDING R-3: 3,486 SF TOTAL RETAIL: 568,838 SF  MEDICAL OFFICE: NEW TWO-STORY: 36,000 SF RENOVATED TWO-STORY: 93,856 SF                                                                                                                                                                                                                                                                                                                                                                                                                                                                                                                                                                                                                                                                                                                                                                                                                                                                                                                                                                                                                                                                                                                                                                                                                                                                                                                                                                                                                                                                                                                                                                                                                                                                                                                                                                                                                                                                                                           |   |                       |              |  |
| BUILDING Q-2: 2,521 SF BUILDING R-1: 3,809 SF BUILDING R-2: 1,806 SF BUILDING R-3: 3,486 SF TOTAL RETAIL: 568,838 SF  MEDICAL OFFICE: NEW TWO-STORY: 36,000 SF RENOVATED TWO-STORY: 93,856 SF                                                                                                                                                                                                                                                                                                                                                                                                                                                                                                                                                                                                                                                                                                                                                                                                                                                                                                                                                                                                                                                                                                                                                                                                                                                                                                                                                                                                                                                                                                                                                                                                                                                                                                                                                                                                                                                                                                                                  |   |                       |              |  |
| BUILDING R-1: 3,809 SF BUILDING R-2: 1,806 SF BUILDING R-3: 3,486 SF TOTAL RETAIL: 568,838 SF  MEDICAL OFFICE: NEW TWO-STORY: 36,000 SF RENOVATED TWO-STORY: 93,856 SF                                                                                                                                                                                                                                                                                                                                                                                                                                                                                                                                                                                                                                                                                                                                                                                                                                                                                                                                                                                                                                                                                                                                                                                                                                                                                                                                                                                                                                                                                                                                                                                                                                                                                                                                                                                                                                                                                                                                                         |   |                       |              |  |
| BUILDING R-2: 1,806 SF<br>  BUILDING R-3: 3,486 SF<br>  TOTAL RETAIL: 568,838 SF<br>  MEDICAL OFFICE:<br>  NEW TWO-STORY: 36,000 SF<br>  RENOVATED TWO-STORY: 93,856 SF                                                                                                                                                                                                                                                                                                                                                                                                                                                                                                                                                                                                                                                                                                                                                                                                                                                                                                                                                                                                                                                                                                                                                                                                                                                                                                                                                                                                                                                                                                                                                                                                                                                                                                                                                                                                                                                                                                                                                        |   |                       |              |  |
| BUILDING R-3: 3,486 SF  TOTAL RETAIL: 568,838 SF  MEDICAL OFFICE: NEW TWO-STORY: 36,000 SF RENOVATED TWO-STORY: 93,856 SF                                                                                                                                                                                                                                                                                                                                                                                                                                                                                                                                                                                                                                                                                                                                                                                                                                                                                                                                                                                                                                                                                                                                                                                                                                                                                                                                                                                                                                                                                                                                                                                                                                                                                                                                                                                                                                                                                                                                                                                                      |   |                       |              |  |
| MEDICAL OFFICE:         36,000 SF           NEW TWO-STORY:         36,000 SF           RENOVATED TWO-STORY:         93,856 SF                                                                                                                                                                                                                                                                                                                                                                                                                                                                                                                                                                                                                                                                                                                                                                                                                                                                                                                                                                                                                                                                                                                                                                                                                                                                                                                                                                                                                                                                                                                                                                                                                                                                                                                                                                                                                                                                                                                                                                                                  |   |                       |              |  |
| NEW TWO-STORY: 36,000 SF<br>RENOVATED TWO-STORY: 93,856 SF                                                                                                                                                                                                                                                                                                                                                                                                                                                                                                                                                                                                                                                                                                                                                                                                                                                                                                                                                                                                                                                                                                                                                                                                                                                                                                                                                                                                                                                                                                                                                                                                                                                                                                                                                                                                                                                                                                                                                                                                                                                                     |   |                       |              |  |
| NEW TWO-STORY: 36,000 SF<br>RENOVATED TWO-STORY: 93,856 SF                                                                                                                                                                                                                                                                                                                                                                                                                                                                                                                                                                                                                                                                                                                                                                                                                                                                                                                                                                                                                                                                                                                                                                                                                                                                                                                                                                                                                                                                                                                                                                                                                                                                                                                                                                                                                                                                                                                                                                                                                                                                     |   | MEDICAL OFFICE:       |              |  |
| RENOVATED TWO-STORY: 93,856 SF                                                                                                                                                                                                                                                                                                                                                                                                                                                                                                                                                                                                                                                                                                                                                                                                                                                                                                                                                                                                                                                                                                                                                                                                                                                                                                                                                                                                                                                                                                                                                                                                                                                                                                                                                                                                                                                                                                                                                                                                                                                                                                 |   |                       | 36.000 SF    |  |
| TOTAL MEDICAL OFFICE: 129,856 SF                                                                                                                                                                                                                                                                                                                                                                                                                                                                                                                                                                                                                                                                                                                                                                                                                                                                                                                                                                                                                                                                                                                                                                                                                                                                                                                                                                                                                                                                                                                                                                                                                                                                                                                                                                                                                                                                                                                                                                                                                                                                                               |   |                       |              |  |
|                                                                                                                                                                                                                                                                                                                                                                                                                                                                                                                                                                                                                                                                                                                                                                                                                                                                                                                                                                                                                                                                                                                                                                                                                                                                                                                                                                                                                                                                                                                                                                                                                                                                                                                                                                                                                                                                                                                                                                                                                                                                                                                                |   | TOTAL MEDICAL OFFICE: | 129,856 SF   |  |

### OVERALL SITE PLAN