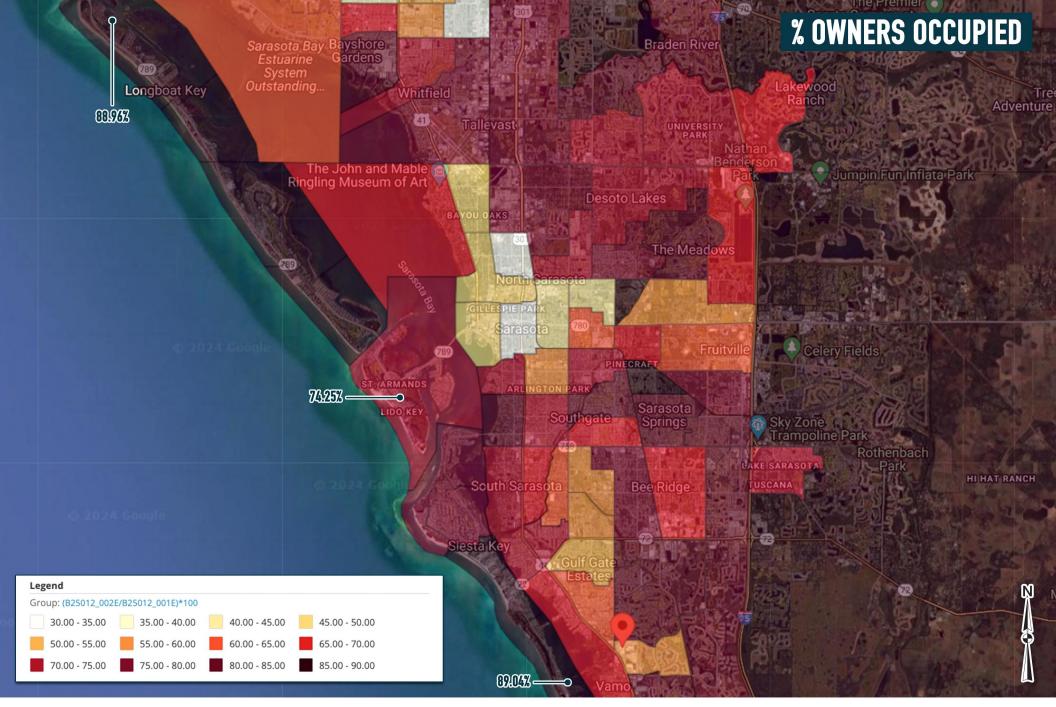

### Sarasota Square, FL

New and Planned Residential Developement

#### **Subject Property**

#### **Active Communities**

- 1 Venice Isles 324 Units
- (2) Treviso Grand 272 Units
- (9) The Reserve at Venice 278 Units
- (a) Sage on Palmer Beach 257 Units
- (3) Saratoga Place 248 Units
- (8) Reserve at Palmer Beach 240 Units
- (7) Anson on Palmer Beach 239 Units
- (8) Latitude 27 260 Units
- (9) Ridgelake 330 Units
- (10) Citria 300 Units
- (10) Sota 75 354 Units
- (12) Bainbridge Palmore 336 Units
- (B) Solaire Apartments 234 Units
- (B) The Loop at 2800 324 Units
- (B) Oaks Club Community 680 Units
- (13) Prestancia 495 Units
- (17) Serenoa 410 Units
- (18) Gator Creek Estates 69 Units
- (10) Misty Creek 302 Units
- 20) Bent Tree 450 Units
- (21) Heritage Oaks 100+ Units
- (22) Founders Club 262 Units
- (28) Calusa Lakes 514 Units
- 2 Bay Isles 1,100+ Units

Total - 8,378+ Units

### Projects in Planning / Development

- 1 1000 Jacaranda 216 Units
- (2) 1701-1715 N Tamiami Trail 58 Units
- (8) 1800 Residences 33 Units
- (6) 2102 Main 14 Units
- (B) Artist Court 138 Units
- (8) Bayside Club 253 Units
- (7) Generation at Venice 239 Units
- (8) Harmon Legacy Trail 78 Units
- 1 IL Girasole 737 Units
- (III) Isola Casa TBD
- Nokomis Groves 630 Units
- 🔞 Oaks at Venis 253 Units
- (18) Park District 370 Units
- (13) Progress at University 280 Units
- 15 The Quay 240 Units
- (18) Render Legacy Trail 450 Units
- Revello 210 Units
- 10 Sapphire North 61 Units
- (D) Sapphire South 59 Units
- Sarasota Station 201 Units
- The Sophia 244 Units
- 2 The Tides-SFR 366 Units
- Village Walk 1,177 Units
- (23) Stoneybrook Gold Club 940 Units
- (33) Sandhill Preserve 350 Units
- Isles of Sarasota 675 Units
- (77) Grand Park 820+ Units
- Esplande on Palmer Ranch 650 Units
- Promenade Estates 352 Units
- (10) Talon Preserve 926 Units
- Palmero / Taylor Morrison 320 Units
- 22 Bellacina by Casey Key 360 Units
- 3H Ranch Proposed
- Palmer Ranch East 5,000 + Units
- (83) Magnolia Bay by Meritage 696 Units

Total - 17,396+ Units