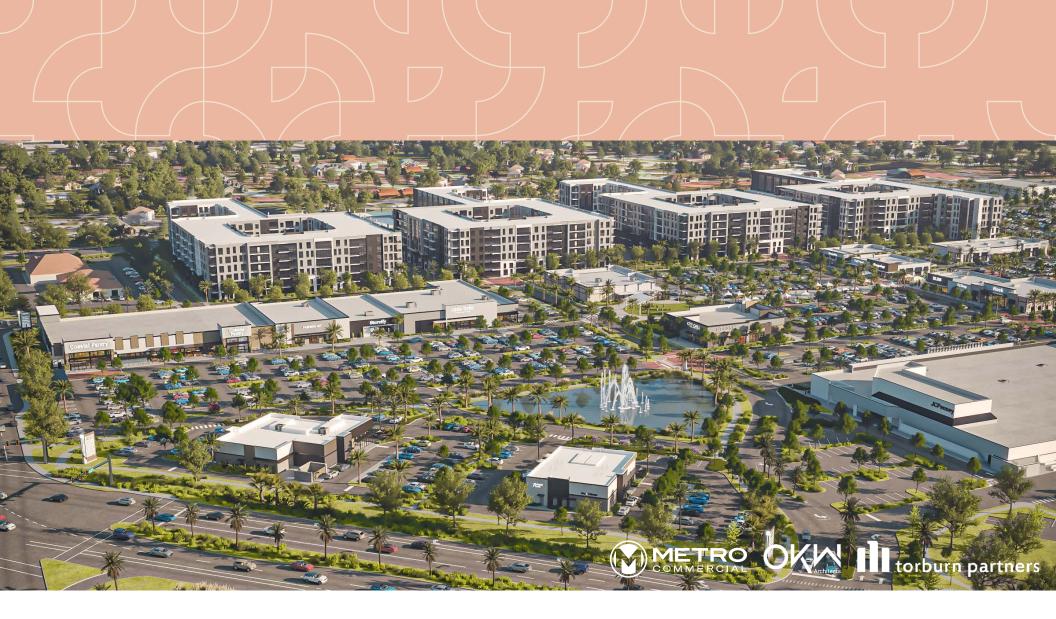

8201 S Tamiami Trail, Sarasota, FL

Major Mixed-Use Redevelopment featuring Whole Foods and Costco: Restaurant Parcels and Anchor Space Available

### Sarasota Square, FL

New and Planned Residential Developement

### Sarasota Square

| SITE AREA:   96.88 ACRES   PARKING:   3,112 SPACES                                                                                                                                                                                                                                                                                                                                                                                                                                                                                                                                                                                                                                                                                                                                                                                                                                                                                                                                                                                                                                                                                                                                                                                                                                                                                                                                                                                                                                                                                                                                                                                                                                                                                                                                                                                                                                                                                                                                                                                                                                                                             | ı |                       |              |  |
|--------------------------------------------------------------------------------------------------------------------------------------------------------------------------------------------------------------------------------------------------------------------------------------------------------------------------------------------------------------------------------------------------------------------------------------------------------------------------------------------------------------------------------------------------------------------------------------------------------------------------------------------------------------------------------------------------------------------------------------------------------------------------------------------------------------------------------------------------------------------------------------------------------------------------------------------------------------------------------------------------------------------------------------------------------------------------------------------------------------------------------------------------------------------------------------------------------------------------------------------------------------------------------------------------------------------------------------------------------------------------------------------------------------------------------------------------------------------------------------------------------------------------------------------------------------------------------------------------------------------------------------------------------------------------------------------------------------------------------------------------------------------------------------------------------------------------------------------------------------------------------------------------------------------------------------------------------------------------------------------------------------------------------------------------------------------------------------------------------------------------------|---|-----------------------|--------------|--|
| PARKING: 3,112 SPACES                                                                                                                                                                                                                                                                                                                                                                                                                                                                                                                                                                                                                                                                                                                                                                                                                                                                                                                                                                                                                                                                                                                                                                                                                                                                                                                                                                                                                                                                                                                                                                                                                                                                                                                                                                                                                                                                                                                                                                                                                                                                                                          |   |                       | MARY         |  |
| RETAIL: COSTCO: 155,521 SF JC PENNEY: 130,857 SF WHOLE FOODS: 35,803 SF BUILDING B: 12,050 SF BUILDING C: 8,838 SF BUILDING D: 23,293 SF BUILDING F-1: TWO STORY: 14,805 SF BUILDING F-2: 1,551 SF BUILDING F-3: 1,551 SF BUILDING F-4: 3,143 SF BUILDING F-5- LEVEL 2: 8,301 SF BUILDING G-1: 6,977 SF BUILDING G-3: 6,950 SF BUILDING G-3: 6,950 SF BUILDING G-3: 4,459 SF BUILDING H-1: 4,459 SF BUILDING H-2: 3,344 SF BUILDING H-3: 4,459 SF BUILDING H-5: 3,344 SF BUILDING H-6: 4,459 SF BUILDING H-7: 2,451 SF BUILDING H-8: 4,950 SF BU |   |                       |              |  |
| COSTCO:         155,521 SF           JC PENNEY:         130,857 SF           WHOLE FOODS:         35,803 SF           BUILDING C:         8,838 SF           BUILDING D:         23,293 SF           BUILDING F-1 - TWO STORY:         14,805 SF           BUILDING F-3:         1,551 SF           BUILDING F-3:         1,551 SF           BUILDING F-4:         3,143 SF           BUILDING F-5 - LEVEL 2:         8,301 SF           BUILDING G-6:         6,977 SF           BUILDING G-7:         6,977 SF           BUILDING G-8:         6,950 SF           BUILDING G-1:         4,459 SF           BUILDING H-1:         4,459 SF           BUILDING H-2:         3,344 SF           BUILDING H-3:         4,459 SF           BUILDING H-4:         3,344 SF           BUILDING H-5:         3,344 SF           BUILDING H-6:         4,459 SF           BUILDING H-7:         2,451 SF           BUILDING H-7:         2,451 SF           BUILDING H-7:         3,600 SF           BUILDING I-1:         8,600 SF           BUILDING I-1:         8,600 SF           BUILDING I-1:         3,029 SF           BUILDING I-1:         3                                                                                                                                                                                                                                                                                                                                                                                                                                                                                                                                                                                                                                                                                                                                                                                                                                                                                                                                                                               |   | PARKING:              | 3,112 SPACES |  |
| COSTCO:         155,521 SF           JC PENNEY:         130,857 SF           WHOLE FOODS:         35,803 SF           BUILDING C:         8,838 SF           BUILDING D:         23,293 SF           BUILDING F-1 - TWO STORY:         14,805 SF           BUILDING F-3:         1,551 SF           BUILDING F-3:         1,551 SF           BUILDING F-4:         3,143 SF           BUILDING F-5 - LEVEL 2:         8,301 SF           BUILDING G-6:         6,977 SF           BUILDING G-7:         6,977 SF           BUILDING G-8:         6,950 SF           BUILDING G-1:         4,459 SF           BUILDING H-1:         4,459 SF           BUILDING H-2:         3,344 SF           BUILDING H-3:         4,459 SF           BUILDING H-4:         3,344 SF           BUILDING H-5:         3,344 SF           BUILDING H-6:         4,459 SF           BUILDING H-7:         2,451 SF           BUILDING H-7:         2,451 SF           BUILDING H-7:         3,600 SF           BUILDING I-1:         8,600 SF           BUILDING I-1:         8,600 SF           BUILDING I-1:         3,029 SF           BUILDING I-1:         3                                                                                                                                                                                                                                                                                                                                                                                                                                                                                                                                                                                                                                                                                                                                                                                                                                                                                                                                                                               |   | RETAIL:               |              |  |
| JC PENNEY: 130,857 SF WHOLE FOODS: 35,803 SF BUILDING B: 12,050 SF BUILDING C: 8,838 SF BUILDING C: 8,838 SF BUILDING D: 23,293 SF BUILDING F-1 - TWO STORY: 14,805 SF BUILDING F-2: 2,607 SF BUILDING F-3: 1,551 SF BUILDING F-3: 1,551 SF BUILDING F-3: 1,551 SF BUILDING G-1: 6,977 SF BUILDING G-1: 6,977 SF BUILDING G-2: 6,988 SF BUILDING G-3: 6,950 SF BUILDING G-3: 4,459 SF BUILDING H-1: 4,459 SF BUILDING H-2: 3,344 SF BUILDING H-3: 3,344 SF BUILDING H-5: 3,344 SF BUILDING H-6: 4,459 SF BUILDING H-6: 4,459 SF BUILDING H-6: 4,459 SF BUILDING H-7: 2,451 SF BUILDING H-8: 4,950 SF BUILDING H-8: 2,673 SF BUILDING J-1: 2,003 SF BUILDING J-1: 2,003 SF BUILDING J-1: 2,003 SF BUILDING J-3: 2,200 SF BUILDING J-3: 2,200 SF BUILDING J-3: 2,200 SF BUILDING J-3: 2,200 SF BUILDING J-4: 2,293 SF BUILDING J-5: 2,501 SF BUILDING S-1: 2,668 SF BUILDING S-2: 2,170 SF BUILDING R-2: 2,170 SF BUILDING R-3: 3,205 SF BUILDING R-3: 3, |   |                       | 155.521 SF   |  |
| BUILDING B:                                                                                                                                                                                                                                                                                                                                                                                                                                                                                                                                                                                                                                                                                                                                                                                                                                                                                                                                                                                                                                                                                                                                                                                                                                                                                                                                                                                                                                                                                                                                                                                                                                                                                                                                                                                                                                                                                                                                                                                                                                                                                                                    |   |                       |              |  |
| BUILDING C: 8,838 SF BUILDING C: 8,838 SF BUILDING F-1 - TWO STORY: 14,805 SF BUILDING F-2: 2,607 SF BUILDING F-3: 1,551 SF BUILDING F-3: 1,551 SF BUILDING F-4: 3,143 SF BUILDING F-5 - LEVEL 2: 8,301 SF BUILDING G-1: 6,977 SF BUILDING G-2: 6,988 SF BUILDING G-3: 6,590 SF BUILDING H-1: 4,459 SF BUILDING H-2: 3,344 SF BUILDING H-3: 4,459 SF BUILDING H-6: 4,459 SF BUILDING H-8: 3,344 SF BUILDING H-8: 4,590 SF BUILDING H-8: 4,590 SF BUILDING H-8: 4,590 SF BUILDING H-8: 4,590 SF BUILDING H-7: 2,451 SF BUILDING H-7: 2,451 SF BUILDING H-8: 4,950 SF BUILDING H-8: 2,673 SF BUILDING I-1: 8,600 SF BUILDING I-2: 6,004 SF BUILDING I-3: 2,171 SF BUILDING I-4: 2,673 SF BUILDING I-5: 2,673 SF BUILDING I-6: 3,564 SF BUILDING I-7: 3,029 SF BUILDING I-8: 2,033 SF BUILDING J-1: 2,003 SF BUILDING J-2: 2,003 SF BUILDING J-3: 2,200 SF BUILDING J-3: 2,200 SF BUILDING J-4: 2,293 SF BUILDING J-5: 2,501 SF BUILDING S-1: 2,668 SF BUILDING S-2: 2,170 SF BUILDING R-2: 2,170 SF BUILDING R-2: 1,100 SF BUILDING R-3: 7,005 SF BUI |   | WHOLE FOODS:          | 35,803 SF    |  |
| BUILDING D: 23,293 SF BUILDING F-1 - TWO STORY: 14,805 SF BUILDING F-2: 2,607 SF BUILDING F-3: 1,551 SF BUILDING F-3: 3,143 SF BUILDING F-5 - LEVEL 2: 8,301 SF BUILDING G-1: 6,977 SF BUILDING G-2: 6,998 SF BUILDING G-3: 6,950 SF BUILDING H-1: 4,459 SF BUILDING H-2: 3,344 SF BUILDING H-3: 4,459 SF BUILDING H-6: 4,459 SF BUILDING H-6: 4,459 SF BUILDING H-7: 2,2451 SF BUILDING H-8: 4,950 SF BUILDING J-1: 4,950 SF BUILDING J-2: 4,900 SF BUILDING J-3: 4,950 SF BUILDING J-4: 4,950 SF BUILDING S-4: 4,950 SF BUILDING S-4: 4,950 SF BUILDING S-3: 4,950 SF BUILDING R-2: 4,960 SF BUILDING R-2: 1,900 SF BUILDING R-2: 1,800 SF BUILDING R-3: 7,900 SF BUILDING R-2: 7,900 SF BUILDING R-3: 7,900 SF |   | BUILDING B:           | 12,050 SF    |  |
| BUILDING F-1 - TWO STORY: 14,805 SF BUILDING F-2: 2,607 SF BUILDING F-3: 1,551 SF BUILDING F-4: 3,143 SF BUILDING F-4: 6,971 SF BUILDING G-1: 6,977 SF BUILDING G-2: 6,998 SF BUILDING G-3: 6,950 SF BUILDING G-3: 6,950 SF BUILDING H-1: 4,459 SF BUILDING H-2: 3,344 SF BUILDING H-3: 4,459 SF BUILDING H-6: 4,459 SF BUILDING H-6: 4,59 SF BUILDING H-7: 2,451 SF BUILDING H-7: 2,451 SF BUILDING H-7: 2,451 SF BUILDING H-8: 4,950 SF BUILDING H-7: 2,451 SF BUILDING H-8: 4,950 SF BUILDING H-8: 4,950 SF BUILDING I-1: 8,600 SF BUILDING I-2: 6,004 SF BUILDING I-3: 2,717 SF BUILDING I-4: 2,673 SF BUILDING I-5: 2,673 SF BUILDING I-5: 2,673 SF BUILDING I-5: 2,673 SF BUILDING I-7: 3,029 SF BUILDING I-8: 2,633 SF BUILDING I-7: 3,029 SF BUILDING J-2: 2,003 SF BUILDING J-2: 2,003 SF BUILDING J-3: 2,203 SF BUILDING J-4: 2,293 SF BUILDING J-5: 2,501 SF BUILDING J-5: 2,501 SF BUILDING S-1: 2,603 SF BUILDING S-2: 2,710 SF BUILDING R-2: 1,806 SF BUILDING R-2: 1,806 SF BUILDING R-2: 1,806 SF BUILDING R-3: 3,486 SF  TOTAL RETAIL: 568,838 SF                                                                                                                                                                                                                                                                                                                                                                                                                                                                                                                                                                                                                                                                                                                                                                                                                                                                                            |   |                       |              |  |
| BUILDING F-2: 2,007 SF BUILDING F-3: 1,551 SF BUILDING F-4: 3,143 SF BUILDING F-5 - LEVEL 2: 8,301 SF BUILDING G-2: 6,977 SF BUILDING G-2: 6,998 SF BUILDING G-3: 6,950 SF BUILDING G-3: 6,950 SF BUILDING H-1: 4,459 SF BUILDING H-2: 3,344 SF BUILDING H-3: 4,459 SF BUILDING H-6: 3,344 SF BUILDING H-7: 2,451 SF BUILDING H-8: 4,550 SF BUILDING H-7: 2,451 SF BUILDING H-8: 4,550 SF BUILDING H-7: 2,451 SF BUILDING I-1: 8,600 SF BUILDING I-2: 6,004 SF BUILDING I-3: 2,171 SF BUILDING I-3: 2,171 SF BUILDING I-3: 2,171 SF BUILDING I-4: 2,673 SF BUILDING I-5: 3,564 SF BUILDING I-6: 3,564 SF BUILDING I-7: 3,029 SF BUILDING I-7: 3,029 SF BUILDING I-8: 2,633 SF BUILDING J-1: 2,003 SF BUILDING J-1: 2,003 SF BUILDING J-1: 2,003 SF BUILDING J-2: 2,003 SF BUILDING J-3: 2,200 SF BUILDING J-4: 2,293 SF BUILDING J-5: 2,501 SF BUILDING J-5: 2,501 SF BUILDING J-6: 3,205 SF BUILDING S-1: 2,668 SF BUILDING S-2: 2,170 SF BUILDING P-3: 2,705 SF BUILDING P-3: 2,705 SF BUILDING R-2: 1,806 SF BUILDING R-2: 1,806 SF BUILDING R-2: 1,806 SF BUILDING R-2: 1,806 SF BUILDING R-3: 3,468 SF  MEDICAL OFFICE: NEW TWO-STORY: 36,000 SF RENOVATED TWO-STORY: 33,856 SF                                                                                                                                                                                                                                                                                                                                                                                                                                                                                                                                                                                                                                                                                                                                                                                                                                                                                                                                           |   |                       |              |  |
| BUILDING F-3: BUILDING F-4: BUILDING F-5- LEVEL 2: BUILDING G-1: BUILDING G-1: BUILDING G-3: BUILDING G-3: BUILDING G-3: BUILDING G-3: BUILDING G-3: BUILDING H-1: BUILDING H-2: BUILDING H-3: BUILDING H-3: BUILDING H-5: BUILDING H-6: BUILDING H-6: BUILDING H-7: BUILDING H-8: BUILDING H-8: BUILDING H-9: BUILDING P-1: BUILDING P-1: BUILDING R-9: BUILDIN |   |                       |              |  |
| BUILDING F-4: BUILDING F-5: BUILDING G-1: BUILDING G-1: BUILDING G-2: BUILDING G-3: BUILDING G-3: BUILDING G-3: BUILDING G-3: BUILDING G-3: BUILDING H-1: BUILDING H-2: BUILDING H-3: BUILDING H-3: BUILDING H-5: BUILDING H-6: BUILDING H-6: BUILDING H-7: BUILDING H-7: BUILDING H-8: BUILDING H-8: BUILDING H-9: BUILDING H-1: BUILDING H-1: BUILDING H-1: BUILDING H-1: BUILDING H-1: BUILDING H-2: BUILDING H-3: BUILDING H-3: BUILDING H-4: BUILDING H-5: BUILDING H-7: BUILDING H-8: BUILDING H-8: BUILDING H-9: BUILDING H-1: BU |   |                       |              |  |
| BUILDING F-5 - LEVEL 2: 8,301 SF BUILDING G-1: 6,977 SF BUILDING G-2: 6,985 SF BUILDING G-3: 6,950 SF BUILDING H-1: 4,459 SF BUILDING H-2: 3,344 SF BUILDING H-3: 4,459 SF BUILDING H-6: 3,344 SF BUILDING H-6: 4,459 SF BUILDING H-7: 2,451 SF BUILDING H-7: 2,451 SF BUILDING H-7: 2,451 SF BUILDING H-8: 4,590 SF BUILDING H-8: 4,590 SF BUILDING I-1: 8,600 SF BUILDING I-2: 6,004 SF BUILDING I-2: 6,004 SF BUILDING I-3: 2,171 SF BUILDING I-3: 2,171 SF BUILDING I-3: 2,673 SF BUILDING I-4: 2,673 SF BUILDING I-6: 3,564 SF BUILDING I-7: 3,029 SF BUILDING I-7: 3,029 SF BUILDING I-8: 2,633 SF BUILDING J-1: 2,003 SF BUILDING J-1: 2,003 SF BUILDING J-1: 2,003 SF BUILDING J-2: 2,003 SF BUILDING J-3: 2,200 SF BUILDING J-4: 2,293 SF BUILDING J-5: 2,501 SF BUILDING J-5: 2,501 SF BUILDING S-5: 2,501 SF BUILDING S-1: 2,668 SF BUILDING S-2: 2,170 SF BUILDING S-2: 2,170 SF BUILDING P-3: 2,705 SF BUILDING R-1: 3,809 SF BUILDING R-2: 1,806 SF BUILDING R-2: 1,806 SF BUILDING R-3: 3,809 SF BUILDING R-3: 3,808 SF  MEDICAL OFFICE: NEW TWO-STORY: 36,000 SF RENOVATED TWO-STORY: 33,866 SF                                                                                                                                                                                                                                                                                                                                                                                                                                                                                                                                                                                                                                                                                                                                                                                                                                                                                                                                                                                                                |   |                       |              |  |
| BUILDING G-1: 6,977 SF BUILDING G-2: 6,998 SF BUILDING G-3: 6,990 SF BUILDING G-3: 6,950 SF BUILDING H-1: 4,459 SF BUILDING H-2: 3,344 SF BUILDING H-3: 4,459 SF BUILDING H-4: 3,344 SF BUILDING H-5: 3,344 SF BUILDING H-6: 4,459 SF BUILDING H-6: 4,459 SF BUILDING H-7: 2,451 SF BUILDING H-8: 4,950 SF BUILDING I-1: 8,600 SF BUILDING I-1: 8,000 SF BUILDING I-1: 2,673 SF BUILDING I-3: 2,171 SF BUILDING I-4: 2,673 SF BUILDING I-6: 3,564 SF BUILDING I-7: 3,029 SF BUILDING I-8: 2,033 SF BUILDING J-1: 2,003 SF BUILDING J-2: 2,003 SF BUILDING J-3: 2,200 SF BUILDING J-3: 2,200 SF BUILDING J-3: 2,200 SF BUILDING J-4: 2,293 SF BUILDING J-5: 2,501 SF BUILDING S-1: 2,501 SF BUILDING S-2: 3,205 SF BUILDING S-3: 3,205 SF BUILDING S-1: 2,669 SF BUILDING S-2: 2,170 SF BUILDING P-3: 2,705 SF BUILDING R-1: 3,809 SF BUILDING R-2: 1,806 SF BUILDING R-3: 3,486 SF  MEDICAL OFFICE: NEW TWO-STORY: 36,000 SF RENOVATED TWO-STORY: 33,805 SF                                                                                                                                                                                                                                                                                                                                                                                                                                                                                                                                                                                                                                                                                                                                                                                                                                                                                                                                                                                                                                                                        |   |                       | .,           |  |
| BUILDING G-2: BUILDING G-3: BUILDING G-3: BUILDING H-1: BUILDING H-2: BUILDING H-3: BUILDING H-3: BUILDING H-4: BUILDING H-5: BUILDING H-5: BUILDING H-6: BUILDING H-6: BUILDING H-7: BUILDING H-7: BUILDING H-8: BUILDING H-8: BUILDING H-8: BUILDING H-8: BUILDING I-1: BUILDING I-2: BUILDING I-2: BUILDING I-3: BUILDING I-3: BUILDING I-4: BUILDING I-5: BUILDING I-5: BUILDING I-7: BUILDING I-8: BUILDING I-8: BUILDING I-9: BUILDING I-8: BUILDING I-8: BUILDING I-8: BUILDING I-9: BUILDING I-8: BUILDING I-8: BUILDING I-9: BU |   |                       |              |  |
| BUILDING G-3: BUILDING G-3: BUILDING H-1: BUILDING H-2: BUILDING H-3: BUILDING H-3: BUILDING H-4: BUILDING H-5: BUILDING H-5: BUILDING H-6: BUILDING H-7: BUILDING H-7: BUILDING H-8: BUILDING H-8: BUILDING I-1: BUILDING I-2: BUILDING I-2: BUILDING I-3: BUILDING I-3: BUILDING I-4: BUILDING I-5: BUILDING I-6: BUILDING I-7: BUILDING I-8: BUILDING I-8: BUILDING I-9: BU |   |                       |              |  |
| BUILDING H-1: 4,459 SF BUILDING H-2: 3,344 SF BUILDING H-3: 4,459 SF BUILDING H-4: 3,344 SF BUILDING H-5: 3,344 SF BUILDING H-6: 4,459 SF BUILDING H-6: 4,459 SF BUILDING H-7: 2,451 SF BUILDING H-7: 4,950 SF BUILDING I-1: 8,606 SF BUILDING I-1: 8,606 SF BUILDING I-1: 8,606 SF BUILDING I-1: 2,673 SF BUILDING I-2: 6,004 SF BUILDING I-3: 2,171 SF BUILDING I-4: 2,673 SF BUILDING I-6: 3,564 SF BUILDING I-6: 3,564 SF BUILDING I-7: 3,029 SF BUILDING I-7: 3,029 SF BUILDING J-1: 2,003 SF BUILDING J-1: 2,003 SF BUILDING J-2: 2,003 SF BUILDING J-3: 2,200 SF BUILDING J-3: 2,200 SF BUILDING J-3: 2,200 SF BUILDING J-4: 2,293 SF BUILDING J-5: 2,501 SF BUILDING S-1: 3,205 SF BUILDING S-1: 2,501 SF BUILDING K-1: 3,205 SF BUILDING K-1: 3,205 SF BUILDING S-2: 2,170 SF BUILDING P-2: 2,170 SF BUILDING P-3: 2,705 SF BUILDING P-2: 2,170 SF BUILDING R-1: 3,809 SF BUILDING R-2: 1,806 SF BUILDING R-3: 3,486 SF  TOTAL RETAIL: 568,838 SF                                                                                                                                                                                                                                                                                                                                                                                                                                                                                                                                                                                                                                                                                                                                                                                                                                                                                                                                                                                                                                                                                                                                                                     |   |                       | .,           |  |
| BUILDING H-3: BUILDING H-4: BUILDING H-6: BUILDING H-6: BUILDING H-6: BUILDING H-7: BUILDING H-7: BUILDING H-8: BUILDING H-8: BUILDING I-1: BUILDING I-2: BUILDING I-3: BUILDING I-3: BUILDING I-4: BUILDING I-5: BUILDING I-6: BUILDING I-7: BUILDING I-7: BUILDING I-8: BUILDING I-7: BUILDING I-7: BUILDING I-8: BUILDING I-7: BUILDING I-8: BUILDING I-7: BUILDING I-8: BUILDING I-9: BU |   | BUILDING H-1:         |              |  |
| BUILDING H-4: BUILDING H-5: BUILDING H-6: BUILDING H-7: BUILDING H-7: BUILDING H-7: BUILDING H-8: BUILDING H-8: BUILDING H-8: BUILDING I-1: B 6,004 SF BUILDING I-2: BUILDING I-3: BUILDING I-3: BUILDING I-4: BUILDING I-5: BUILDING I-6: BUILDING I-7: BUILDING I-7: BUILDING I-7: BUILDING I-8: BUILDING J-1: BUILDING J-1: BUILDING J-2: BUILDING J-3: BUILDING J-3: BUILDING J-3: BUILDING J-4: BUILDING J-5: BUILDING J-5: BUILDING J-7: BUILDING J-8: BUILDING J-8: BUILDING J-9: BUILD |   | BUILDING H-2:         | 3,344 SF     |  |
| BUILDING H-5: BUILDING H-6: BUILDING H-6: BUILDING H-7: BUILDING H-8: BUILDING H-8: BUILDING I-1: B(606 SF BUILDING I-2: BUILDING I-2: BUILDING I-3: BUILDING I-3: BUILDING I-5: BUILDING I-6: BUILDING I-7: BUILDING I-7: BUILDING I-8: BUILDING I-8: BUILDING I-8: BUILDING I-7: BUILDING I-8: BUILDING J-1: BUILDING J-1: BUILDING J-2: BUILDING J-3: BUILDING J-3: BUILDING J-5: BUILDING J-5: BUILDING J-7: BUILDING J-8: BUILDING J-8: BUILDING J-9: BUILDING R-9: BUILDING R-9: BUILDING P-1: BUILDING R-1: BUILDING R-1: BUILDING R-1: BUILDING R-1: BUILDING R-2: BUILDING R-3: BUILDING R-3: BUILDING R-1: BUILDING R-3: BUILDIN |   | BUILDING H-3:         |              |  |
| BUILDING H-6: BUILDING H-7: BUILDING H-7: BUILDING H-8: BUILDING I-1: BUILDING I-1: BUILDING I-1: BUILDING I-3: BUILDING I-3: BUILDING I-3: BUILDING I-5: BUILDING I-6: BUILDING I-6: BUILDING I-7: BUILDING I-7: BUILDING I-8: BUILDING I-7: BUILDING I-8: BUILDING I-7: BUILDING I-8: BUILDING J-1: BUILDING J-1: BUILDING J-2: BUILDING J-3: BUILDING J-4: BUILDING J-8: BUILDING J-8: BUILDING I-8: BU |   |                       |              |  |
| BUILDING H-7: BUILDING H-8: BUILDING H-8: BUILDING I-1: BUILDING I-2: BUILDING I-2: BUILDING I-3: BUILDING I-3: BUILDING I-4: BUILDING I-6: BUILDING I-7: BUILDING I-7: BUILDING I-7: BUILDING I-7: BUILDING I-8: BUILDING I-8: BUILDING J-1: BUILDING J-1: BUILDING J-8: BUILDING B |   |                       |              |  |
| BUILDING H-8: BUILDING I-1: BUILDING I-1: BUILDING I-1: BUILDING I-2: BUILDING I-3: BUILDING I-3: BUILDING I-4: BUILDING I-5: BUILDING I-5: BUILDING I-6: BUILDING I-7: BUILDING I-7: BUILDING I-7: BUILDING I-8: BUILDING I-8: BUILDING J-1: BUILDING J-2: BUILDING J-3: BUILDING J-3: BUILDING J-4: BUILDING J-5: BUILDING J-7: BUILDING I-7: BU |   |                       |              |  |
| BUILDING I-1: BUILDING I-2: BUILDING I-3: BUILDING I-3: BUILDING I-4: BUILDING I-4: BUILDING I-6: BUILDING I-6: BUILDING I-7: BUILDING I-7: BUILDING I-7: BUILDING I-7: BUILDING I-8: BUILDING I-7: BUILDING I-8: BU |   |                       |              |  |
| BUILDING I-2: 6,004 SF BUILDING I-3: 2,171 SF BUILDING I-4: 2,673 SF BUILDING I-5: 2,673 SF BUILDING I-6: 3,564 SF BUILDING I-7: 3,029 SF BUILDING I-7: 3,029 SF BUILDING I-7: 2,003 SF BUILDING J-1: 2,003 SF BUILDING J-2: 2,003 SF BUILDING J-2: 2,003 SF BUILDING J-2: 2,003 SF BUILDING J-3: 2,200 SF BUILDING J-5: 2,501 SF BUILDING J-5: 2,501 SF BUILDING J-5: 2,501 SF BUILDING K-1: 3,205 SF BUILDING K-2: 3,205 SF BUILDING K-2: 3,205 SF BUILDING K-3: 3,205 SF BUILDING P-1: 2,669 SF BUILDING P-1: 2,669 SF BUILDING P-2: 2,170 SF BUILDING P-3: 2,705 SF BUILDING P-3: 2,705 SF BUILDING P-3: 2,705 SF BUILDING P-3: 2,521 SF BUILDING R-1: 3,809 SF                                                                                                                                                                                                                                                                                                                                                                                                                                                                                                                           |   |                       | ,            |  |
| BUILDING I-3: BUILDING I-4: BUILDING I-4: BUILDING I-6: BUILDING I-6: BUILDING I-7: BUILDING I-7: BUILDING I-7: BUILDING I-8: BUILDING I-8: BUILDING J-1: BUILDING J-2: BUILDING J-3: BUILDING J-3: BUILDING J-4: BUILDING J-5: BUILDING J-5: BUILDING J-5: BUILDING J-5: BUILDING I-7: BU |   |                       |              |  |
| BUILDING I-4:  BUILDING I-5:  BUILDING I-5:  BUILDING I-6:  BUILDING I-7:  BUILDING I-7:  BUILDING I-7:  BUILDING I-8:  BUILDING J-1:  BUILDING J-2:  BUILDING J-3:  BUILDING J-4:  BUILDING J-4:  BUILDING J-5:  BUILDING J-6:  BUILDING J-7:  BUILDING I-7:  BUILDI |   |                       | .,           |  |
| BUILIDNG I-6: 3,564 SF BUILDING I-7: 3,029 SF BUILDING I-8: 2,635 SF BUILDING J-1: 2,003 SF BUILDING J-1: 2,003 SF BUILDING J-3: 2,200 SF BUILDING J-3: 2,200 SF BUILDING J-5: 2,501 SF BUILDING S-5: 2,501 SF BUILDING K-1: 3,205 SF BUILDING K-2: 3,205 SF BUILDING K-2: 3,205 SF BUILDING K-2: 3,205 SF BUILDING K-2: 2,501 SF BUILDING K-3: 3,205 SF BUILDING R-1: 2,669 SF BUILDING R-1: 2,669 SF BUILDING P-3: 2,170 SF BUILDING P-3: 2,705 SF BUILDING P-3: 2,705 SF BUILDING R-1: 2,446 SF BUILDING R-1: 3,809 SF BUILDING R-2: 1,806 SF BUILDING R-3: 3,486 SF  TOTAL RETAIL: 568,838 SF                                                                                                                                                                                                                                                                                                                                                                                                                                                                                                                                                                                                                                                                                                                                                                                                                                                                                                                                                                                                                                                                                                                                                                                                                                                                                                                                                                                                                                                                                                                              |   |                       |              |  |
| BUILDING I-7:  BUILDING I-8:  BUILDING J-8:  BUILDING J-1:  BUILDING J-2:  BUILDING J-2:  BUILDING J-3:  BUILDING J-4:  BUILDING J-5:  BUILDING J-5:  BUILDING J-5:  BUILDING I-7:  BUILDING K-1:  BUILDING K-2:  BUILDING K-2:  BUILDING K-3:  BUILDING F-1:  BUILDING P-1:  BUILDING P-1:  BUILDING P-2:  BUILDING P-2:  BUILDING P-3:  BUILDING P-3:  BUILDING P-3:  BUILDING P-3:  BUILDING P-1:  BUILDING P-1:  BUILDING R-3:  BUILDING R-3:  BUILDING R-1:  BUILDING R-1:  BUILDING R-1:  BUILDING R-3:  BUILDING R-3:  BUILDING R-3:  BUILDING R-3:  BUILDING R-1:  BUILDING R-3:  BUILDI |   | BUILDING I-5:         | 2,673 SF     |  |
| BUILDING I-8: BUILDING J-1: BUILDING J-2: BUILDING J-2: BUILDING J-3: BUILDING J-3: BUILDING J-4: BUILDING J-5: BUILDING J-5: BUILDING K-1: BUILDING K-1: BUILDING K-2: BUILDING K-3: BUILDING K-3: BUILDING R-2: BUILDING P-1: BUILDING P-3: BUILDING P-3: BUILDING P-3: BUILDING P-3: BUILDING P-3: BUILDING P-3: BUILDING R-2: BUILDING R-1: BUILDING R-2: BUILDING R-1: BUILDING R-2: BUILDING R-1: BUILDING R-2: BUILDING R-1: BU |   |                       | .,           |  |
| BUILDING J-1: 2,003 SF BUILDING J-2: 2,003 SF BUILDING J-3: 2,200 SF BUILDING J-4: 2,293 SF BUILDING J-5: 2,501 SF BUILDING K-1: 3,205 SF BUILDING K-2: 3,205 SF BUILDING K-2: 3,205 SF BUILDING K-3: 3,205 SF BUILDING P-1: 2,669 SF BUILDING P-1: 2,669 SF BUILDING P-1: 2,446 SF BUILDING P-3: 2,705 SF BUILDING P-3: 2,705 SF BUILDING P-3: 2,446 SF BUILDING R-1: 3,809 SF BUILDING R-1: 3,809 SF BUILDING R-2: 1,806 SF BUILDING R-3: 3,486 SF TOTAL RETAIL: 568,838 SF                                                                                                                                                                                                                                                                                                                                                                                                                                                                                                                                                                                                                                                                                                                                                                                                                                                                                                                                                                                                                                                                                                                                                                                                                                                                                                                                                                                                                                                                                                                                                                                                                                                  |   |                       |              |  |
| BUILDING J-2: BUILDING J-3: BUILDING J-3: BUILDING J-4: BUILDING J-5: BUILDING J-5: BUILDING K-1: BUILDING K-2: BUILDING K-2: BUILDING K-3: BUILDING F-1: BUILDING P-1: BUILDING P-1: BUILDING P-1: BUILDING P-2: BUILDING P-3: BUILDING P-3: BUILDING P-1: BUILDING P-1: BUILDING P-1: BUILDING R-1: BUILDING R-1: BUILDING R-2: BUILDING R-1: BUILDING R-3: BU |   |                       |              |  |
| BUILDING J-3: BUILDING J-4: BUILDING J-5: BUILDING J-5: BUILDING K-1: BUILDING K-1: BUILDING K-2: BUILDING K-3: BUILDING K-3: BUILDING P-4: BUILDING P-2: BUILDING P-3: BUILDING R-1: BUILDING R-2: BUILDING R-2: BUILDING R-2: BUILDING R-2: BUILDING R-3: BU |   |                       |              |  |
| BUILDING J-4: 2,293 SF BUILDING J-5: 2,501 SF BUILDING K-1: 3,205 SF BUILDING K-2: 3,205 SF BUILDING K-3: 3,205 SF BUILDING K-3: 3,205 SF BUILDING P-1: 2,669 SF BUILDING P-2: 2,170 SF BUILDING P-3: 2,705 SF BUILDING Q-1: 2,446 SF BUILDING Q-1: 2,446 SF BUILDING C-2: 2,521 SF BUILDING R-1: 3,809 SF BUILDING R-2: 1,806 SF BUILDING R-2: 1,806 SF BUILDING R-3: 3,486 SF  TOTAL RETAIL: 568,838 SF  MEDICAL OFFICE: NEW TWO-STORY: 36,000 SF RENOVATED TWO-STORY: 93,856 SF                                                                                                                                                                                                                                                                                                                                                                                                                                                                                                                                                                                                                                                                                                                                                                                                                                                                                                                                                                                                                                                                                                                                                                                                                                                                                                                                                                                                                                                                                                                                                                                                                                             |   |                       |              |  |
| BUILDING J-5: BUILDING K-1: BUILDING K-2: BUILDING K-2: BUILDING K-3: BUILDING R-3: BUILDING P-1: BUILDING P-2: BUILDING P-2: BUILDING P-2: BUILDING P-2: BUILDING Q-1: BUILDING Q-1: BUILDING Q-1: BUILDING R-2: BUILDING R-2: BUILDING R-3: BU |   |                       |              |  |
| BUILDING K-1: 3,205 SF BUILDING K-2: 3,205 SF BUILDING K-3: 3,205 SF BUILDING R-3: 3,205 SF BUILDING P-1: 2,669 SF BUILDING P-2: 2,170 SF BUILDING P-3: 2,705 SF BUILDING Q-1: 2,446 SF BUILDING Q-2: 2,521 SF BUILDING R-1: 3,809 SF BUILDING R-2: 1,806 SF BUILDING R-3: 3,486 SF TOTAL RETAIL: 568,838 SF  MEDICAL OFFICE: NEW TWO-STORY: 36,000 SF RENOVATED TWO-STORY: 93,856 SF                                                                                                                                                                                                                                                                                                                                                                                                                                                                                                                                                                                                                                                                                                                                                                                                                                                                                                                                                                                                                                                                                                                                                                                                                                                                                                                                                                                                                                                                                                                                                                                                                                                                                                                                          |   |                       |              |  |
| BUILDING K-2: 3,205 SF BUILDING K-3: 3,205 SF BUILDING F-1: 2,669 SF BUILDING P-2: 2,170 SF BUILDING P-3: 2,705 SF BUILDING Q-1: 2,446 SF BUILDING Q-2: 2,521 SF BUILDING R-1: 3,809 SF BUILDING R-2: 1,806 SF BUILDING R-3: 3,486 SF TOTAL RETAIL: 568,838 SF  MEDICAL OFFICE: NEW TWO-STORY: 36,000 SF RENOVATED TWO-STORY: 93,856 SF                                                                                                                                                                                                                                                                                                                                                                                                                                                                                                                                                                                                                                                                                                                                                                                                                                                                                                                                                                                                                                                                                                                                                                                                                                                                                                                                                                                                                                                                                                                                                                                                                                                                                                                                                                                        |   |                       | 3,205 SF     |  |
| BUILDING P-1: 2,669 SF BUILDING P-2: 2,170 SF BUILDING P-3: 2,705 SF BUILDING Q-1: 2,446 SF BUILDING Q-2: 2,521 SF BUILDING R-1: 3,809 SF BUILDING R-2: 1,806 SF BUILDING R-3: 3,486 SF TOTAL RETAIL: 568,838 SF  MEDICAL OFFICE: NEW TWO-STORY: 36,000 SF RENOVATED TWO-STORY: 93,856 SF                                                                                                                                                                                                                                                                                                                                                                                                                                                                                                                                                                                                                                                                                                                                                                                                                                                                                                                                                                                                                                                                                                                                                                                                                                                                                                                                                                                                                                                                                                                                                                                                                                                                                                                                                                                                                                      |   |                       | 3,205 SF     |  |
| BUILDING P-2: 2,170 SF BUILDING P-3: 2,705 SF BUILDING Q-1: 2,446 SF BUILDING Q-2: 2,521 SF BUILDING R-1: 3,809 SF BUILDING R-2: 1,806 SF BUILDING R-3: 3,486 SF TOTAL RETAIL: 568,838 SF  MEDICAL OFFICE: NEW TWO-STORY: 36,000 SF RENOVATED TWO-STORY: 93,856 SF                                                                                                                                                                                                                                                                                                                                                                                                                                                                                                                                                                                                                                                                                                                                                                                                                                                                                                                                                                                                                                                                                                                                                                                                                                                                                                                                                                                                                                                                                                                                                                                                                                                                                                                                                                                                                                                             |   | BUILDING K-3:         | 3,205 SF     |  |
| BUILDING P-3: 2,705 SF BUILDING Q-1: 2,446 SF BUILDING Q-2: 2,521 SF BUILDING R-1: 3,809 SF BUILDING R-2: 1,806 SF BUILDING R-3: 3,466 SF TOTAL RETAIL: 568,838 SF  MEDICAL OFFICE: NEW TWO-STORY: 36,000 SF RENOVATED TWO-STORY: 93,856 SF                                                                                                                                                                                                                                                                                                                                                                                                                                                                                                                                                                                                                                                                                                                                                                                                                                                                                                                                                                                                                                                                                                                                                                                                                                                                                                                                                                                                                                                                                                                                                                                                                                                                                                                                                                                                                                                                                    |   |                       |              |  |
| BUILDING Q-1: 2,446 SF BUILDING Q-2: 2,521 SF BUILDING R-1: 3,809 SF BUILDING R-2: 1,806 SF BUILDING R-3: 3,486 SF TOTAL RETAIL: 568,838 SF  MEDICAL OFFICE: NEW TWO-STORY: 36,000 SF RENOVATED TWO-STORY: 93,856 SF                                                                                                                                                                                                                                                                                                                                                                                                                                                                                                                                                                                                                                                                                                                                                                                                                                                                                                                                                                                                                                                                                                                                                                                                                                                                                                                                                                                                                                                                                                                                                                                                                                                                                                                                                                                                                                                                                                           |   |                       |              |  |
| BUILDING Q-2: 2,521 SF BUILDING R-1: 3,809 SF BUILDING R-2: 1,806 SF BUILDING R-3: 3,486 SF TOTAL RETAIL: 568,838 SF  MEDICAL OFFICE: NEW TWO-STORY: 36,000 SF RENOVATED TWO-STORY: 93,856 SF                                                                                                                                                                                                                                                                                                                                                                                                                                                                                                                                                                                                                                                                                                                                                                                                                                                                                                                                                                                                                                                                                                                                                                                                                                                                                                                                                                                                                                                                                                                                                                                                                                                                                                                                                                                                                                                                                                                                  |   |                       |              |  |
| BUILDING R-1: 3,809 SF BUILDING R-2: 1,806 SF BUILDING R-3: 3,486 SF TOTAL RETAIL: 568,838 SF  MEDICAL OFFICE: NEW TWO-STORY: 36,000 SF RENOVATED TWO-STORY: 93,856 SF                                                                                                                                                                                                                                                                                                                                                                                                                                                                                                                                                                                                                                                                                                                                                                                                                                                                                                                                                                                                                                                                                                                                                                                                                                                                                                                                                                                                                                                                                                                                                                                                                                                                                                                                                                                                                                                                                                                                                         |   |                       |              |  |
| BUILDING R-2: 1,806 SF<br>  BUILDING R-3: 3,486 SF<br>  TOTAL RETAIL: 568,838 SF<br>  MEDICAL OFFICE:<br>  NEW TWO-STORY: 36,000 SF<br>  RENOVATED TWO-STORY: 93,856 SF                                                                                                                                                                                                                                                                                                                                                                                                                                                                                                                                                                                                                                                                                                                                                                                                                                                                                                                                                                                                                                                                                                                                                                                                                                                                                                                                                                                                                                                                                                                                                                                                                                                                                                                                                                                                                                                                                                                                                        |   |                       |              |  |
| BUILDING R-3: 3,486 SF  TOTAL RETAIL: 568,838 SF  MEDICAL OFFICE: NEW TWO-STORY: 36,000 SF RENOVATED TWO-STORY: 93,856 SF                                                                                                                                                                                                                                                                                                                                                                                                                                                                                                                                                                                                                                                                                                                                                                                                                                                                                                                                                                                                                                                                                                                                                                                                                                                                                                                                                                                                                                                                                                                                                                                                                                                                                                                                                                                                                                                                                                                                                                                                      |   |                       |              |  |
| MEDICAL OFFICE:         36,000 SF           NEW TWO-STORY:         36,000 SF           RENOVATED TWO-STORY:         93,856 SF                                                                                                                                                                                                                                                                                                                                                                                                                                                                                                                                                                                                                                                                                                                                                                                                                                                                                                                                                                                                                                                                                                                                                                                                                                                                                                                                                                                                                                                                                                                                                                                                                                                                                                                                                                                                                                                                                                                                                                                                  |   |                       |              |  |
| NEW TWO-STORY: 36,000 SF<br>RENOVATED TWO-STORY: 93,856 SF                                                                                                                                                                                                                                                                                                                                                                                                                                                                                                                                                                                                                                                                                                                                                                                                                                                                                                                                                                                                                                                                                                                                                                                                                                                                                                                                                                                                                                                                                                                                                                                                                                                                                                                                                                                                                                                                                                                                                                                                                                                                     |   |                       |              |  |
| NEW TWO-STORY: 36,000 SF<br>RENOVATED TWO-STORY: 93,856 SF                                                                                                                                                                                                                                                                                                                                                                                                                                                                                                                                                                                                                                                                                                                                                                                                                                                                                                                                                                                                                                                                                                                                                                                                                                                                                                                                                                                                                                                                                                                                                                                                                                                                                                                                                                                                                                                                                                                                                                                                                                                                     |   | MEDICAL OFFICE:       |              |  |
| RENOVATED TWO-STORY: 93,856 SF                                                                                                                                                                                                                                                                                                                                                                                                                                                                                                                                                                                                                                                                                                                                                                                                                                                                                                                                                                                                                                                                                                                                                                                                                                                                                                                                                                                                                                                                                                                                                                                                                                                                                                                                                                                                                                                                                                                                                                                                                                                                                                 |   |                       | 36.000 SF    |  |
| TOTAL MEDICAL OFFICE: 129,856 SF                                                                                                                                                                                                                                                                                                                                                                                                                                                                                                                                                                                                                                                                                                                                                                                                                                                                                                                                                                                                                                                                                                                                                                                                                                                                                                                                                                                                                                                                                                                                                                                                                                                                                                                                                                                                                                                                                                                                                                                                                                                                                               |   |                       |              |  |
|                                                                                                                                                                                                                                                                                                                                                                                                                                                                                                                                                                                                                                                                                                                                                                                                                                                                                                                                                                                                                                                                                                                                                                                                                                                                                                                                                                                                                                                                                                                                                                                                                                                                                                                                                                                                                                                                                                                                                                                                                                                                                                                                |   | TOTAL MEDICAL OFFICE: | 129,856 SF   |  |

### OVERALL SITE PLAN