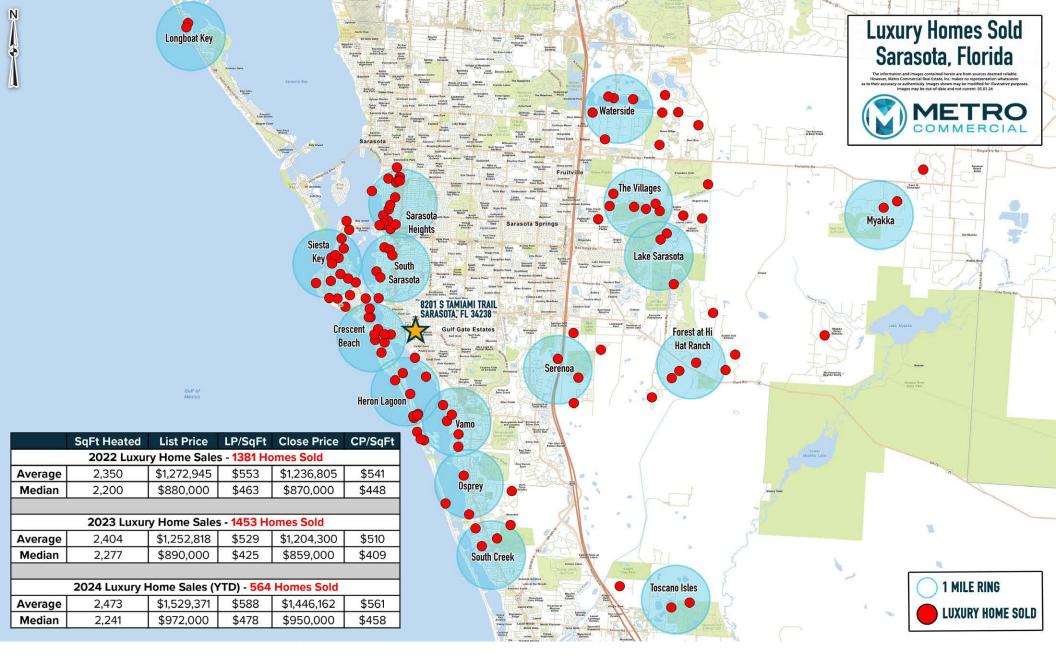

- 🔞 Oaks at Venis 253 Units
- (18) Park District 370 Units
- (13) Progress at University 280 Units
- 15 The Quay 240 Units
- (18) Render Legacy Trail 450 Units
- Revello 210 Units
- 10 Sapphire North 61 Units
- (D) Sapphire South 59 Units
- Sarasota Station 201 Units
- The Sophia 244 Units
- 2 The Tides-SFR 366 Units
- Village Walk 1,177 Units
- (23) Stoneybrook Gold Club 940 Units
- (33) Sandhill Preserve 350 Units
- Isles of Sarasota 675 Units
- (77) Grand Park 820+ Units
- Esplande on Palmer Ranch 650 Units
- Promenade Estates 352 Units
- (10) Talon Preserve 926 Units
- Palmero / Taylor Morrison 320 Units
- 22 Bellacina by Casey Key 360 Units
- 3H Ranch Proposed
- Palmer Ranch East 5,000 + Units
- (83) Magnolia Bay by Meritage 696 Units

Total - 17,396+ Units



### Sarasota Square











| SITE AREA:   96.88 ACRES   PARKING:   3,112 SPACES