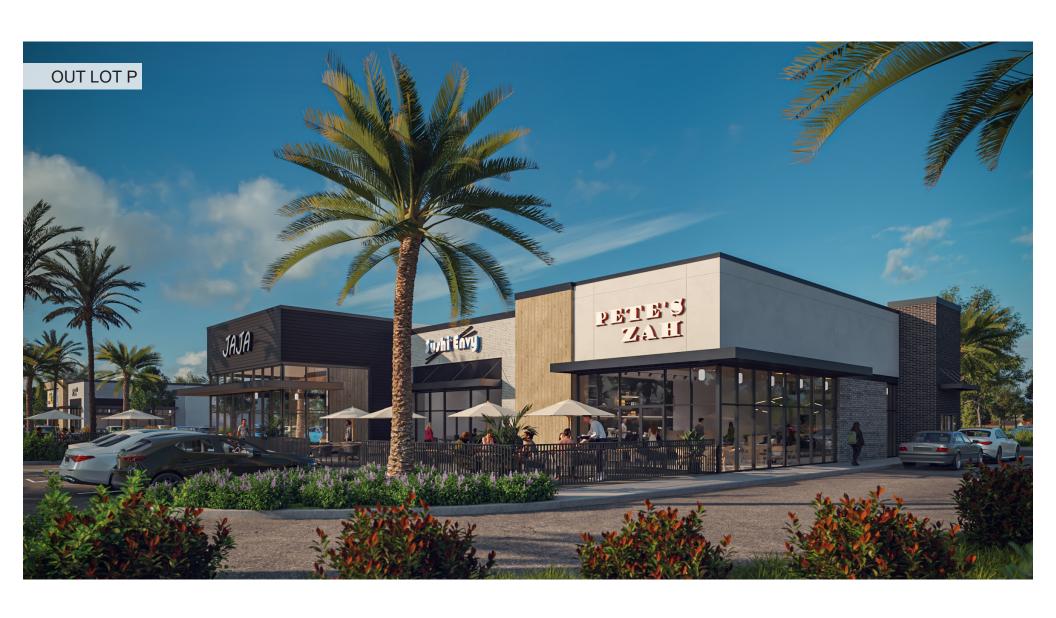

|--------------|-----------|-------------|
| TENANT A     | 35,643 SF | 35,803 SF   |
| TENANT B     | 11,996 SF | 12,050 SF   |
| TENANT C     | 8,798 SF  | 8,838 SF    |
| TENANT D     | 23,189 SF | 23,293 SF   |
| LL           | 358 SF    |             |
| <u>TOTAL</u> | 79,984 SF | 79,984 SF   |

#### LANDLORD ROOM:

- FIRE RISER
- ROOF ACCESS HATCH HOUSE ELECTRICAL PANEL
- WATER SERVICE

### Sarasota Square



### RETAIL A-D ELEVATION - SOUTH



RETAIL B-C ELEVATION - SOUTH

### Sarasota Square





1 ENLARGED SITE PLAN - CENTRAL PLAZA - LEASEABLE SF

### Sarasota Square



1 ENLARGED SITE PLAN - P & Q
SCALE: NTS

### Sarasota Square







NORTH ELEVATION

SCALE: 1/16" = 1'-0"







SOUTH ELEVATION

SCALE: 1/16" = 1'-0"

4 EAST ELEVATION

SCALE: 1/16" = 1'-0"

### Sarasota Square













### Get In Touch

### ALYONA TSUTSKOVA

office 786.671.4029 direct 786.470.4906 alyona@metrocommercial.com

### ROD CASTAN, CRRP

office 786.671.4020 direct 786.388.6470 rcastan@metrocommercial.com