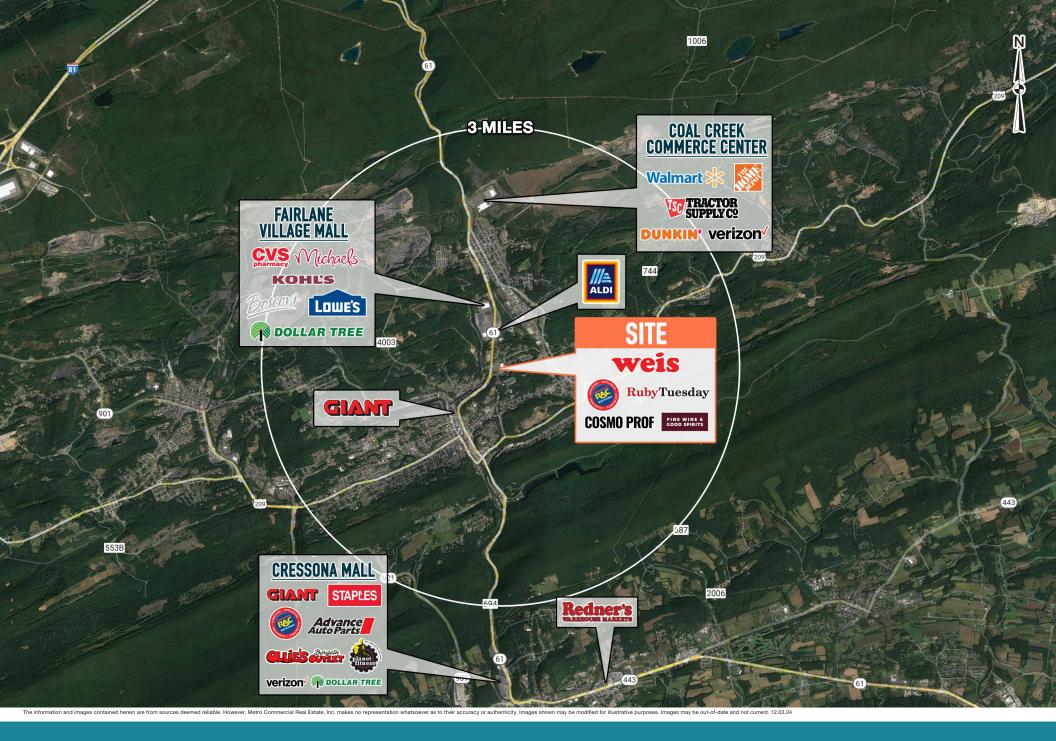

## POTTSVILLE, PA

520 POTTSVILLE PARK PLAZA

±4,576 - 18,108 SF AVAILABLE FOR LEASE

**READING MSA** 

**JOIN** 

**Ruby**Tuesday

**LEASED BY:** 

**OWNED & MANAGED BY:** 