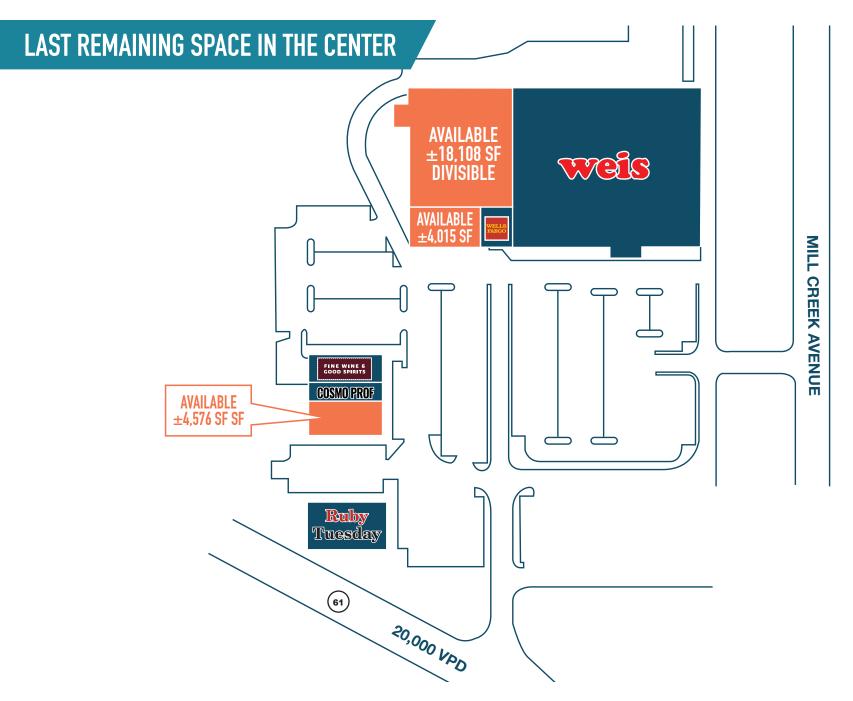

## POTTSVILLE, PA

520 POTTSVILLE PARK PLAZA

±4,576 - 18,108 SF AVAILABLE FOR LEASE

**READING MSA** 

**JOIN** 

**Ruby**Tuesday

**LEASED BY:** 

**OWNED & MANAGED BY:** 