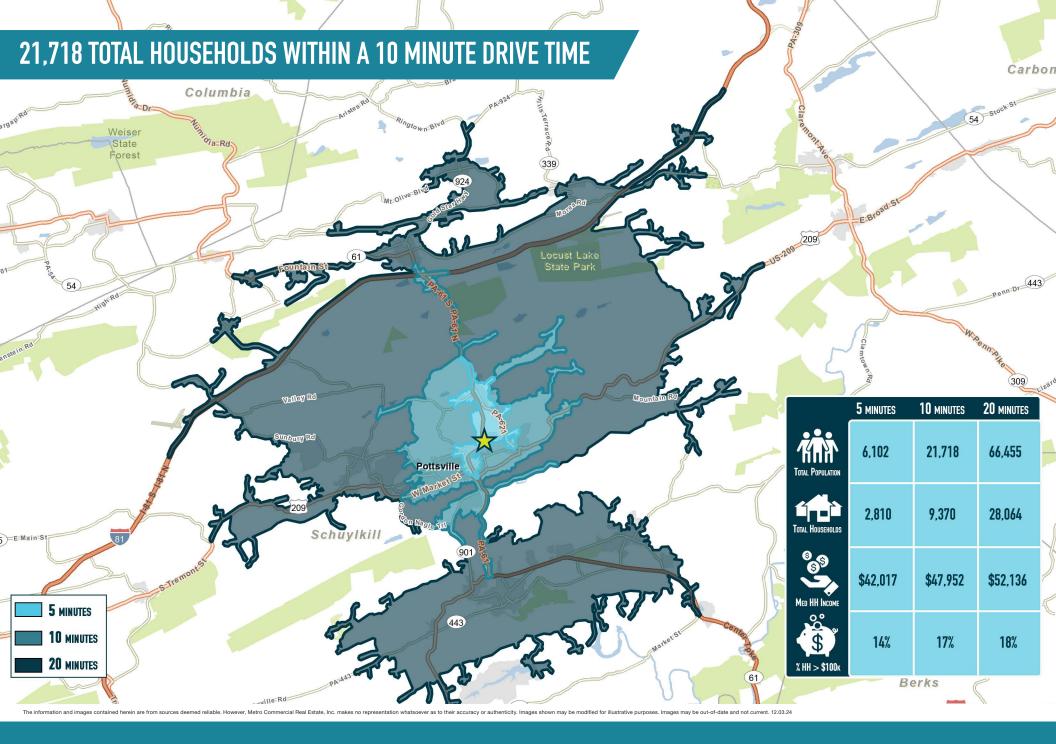

## POTTSVILLE, PA

520 POTTSVILLE PARK PLAZA

±4,576 - 18,108 SF AVAILABLE FOR LEASE

**READING MSA** 

**JOIN** 

**Ruby**Tuesday

**LEASED BY:** 

**OWNED & MANAGED BY:** 