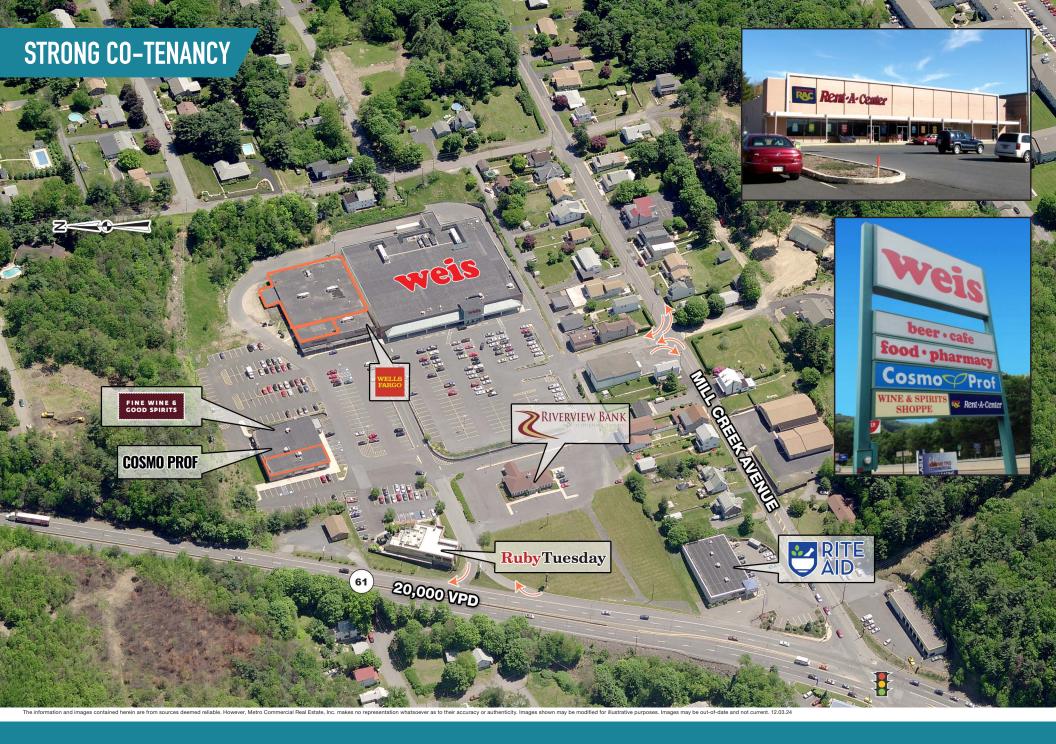

## POTTSVILLE, PA

520 POTTSVILLE PARK PLAZA

±4,576 - 18,108 SF AVAILABLE FOR LEASE

**READING MSA** 

**JOIN** 

**Ruby**Tuesday

**LEASED BY:** 

**OWNED & MANAGED BY:** 