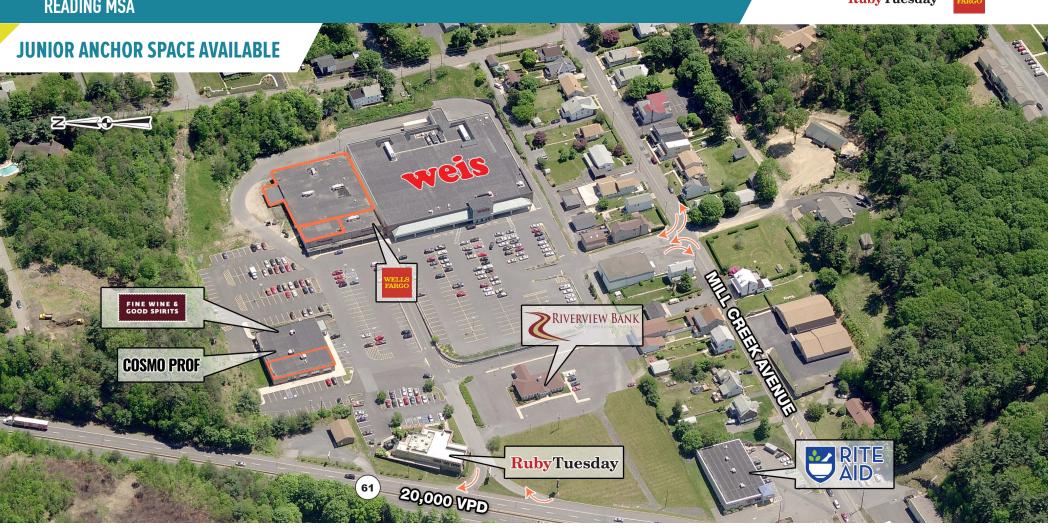

## POTTSVILLE, PA

520 POTTSVILLE PARK PLAZA

±4,576 - 18,108 SF AVAILABLE FOR LEASE

**READING MSA** 

**JOIN** 

**Ruby**Tuesday

**LEASED BY:** 

**OWNED & MANAGED BY:** 