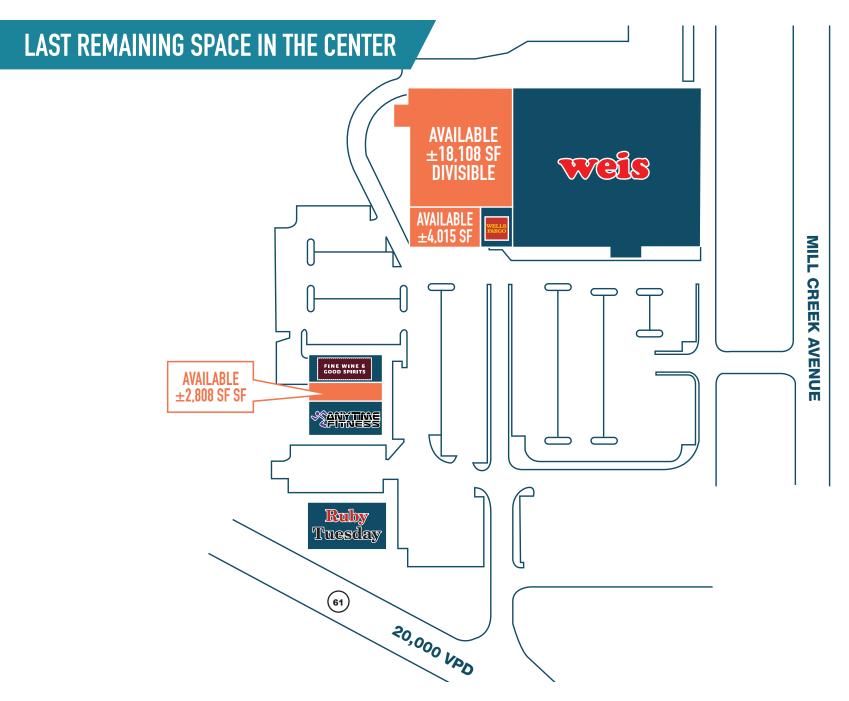

## POTTSVILLE, PA

**520 POTTSVILLE PARK PLAZA** 

±2,808 – 18,108 SF AVAILABLE FOR LEASE PHILADELPHIA MSA

 ${\color{red} \textbf{Ruby}} \textbf{Tuesday}$ 

**LEASED BY:** 

**OWNED & MANAGED BY:** 

get in touch.