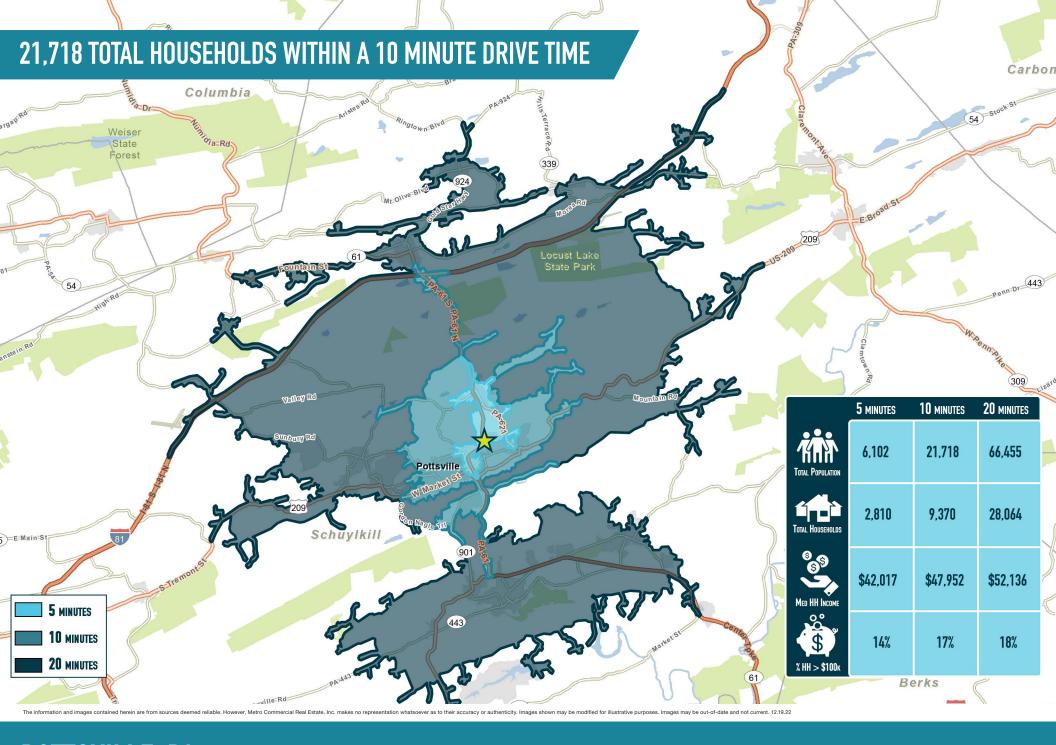

## POTTSVILLE, PA

**520 POTTSVILLE PARK PLAZA** 

±2,808 – 18,108 SF AVAILABLE FOR LEASE PHILADELPHIA MSA

 ${\color{red} \textbf{Ruby}} \textbf{Tuesday}$ 

**LEASED BY:** 

**OWNED & MANAGED BY:** 

get in touch.