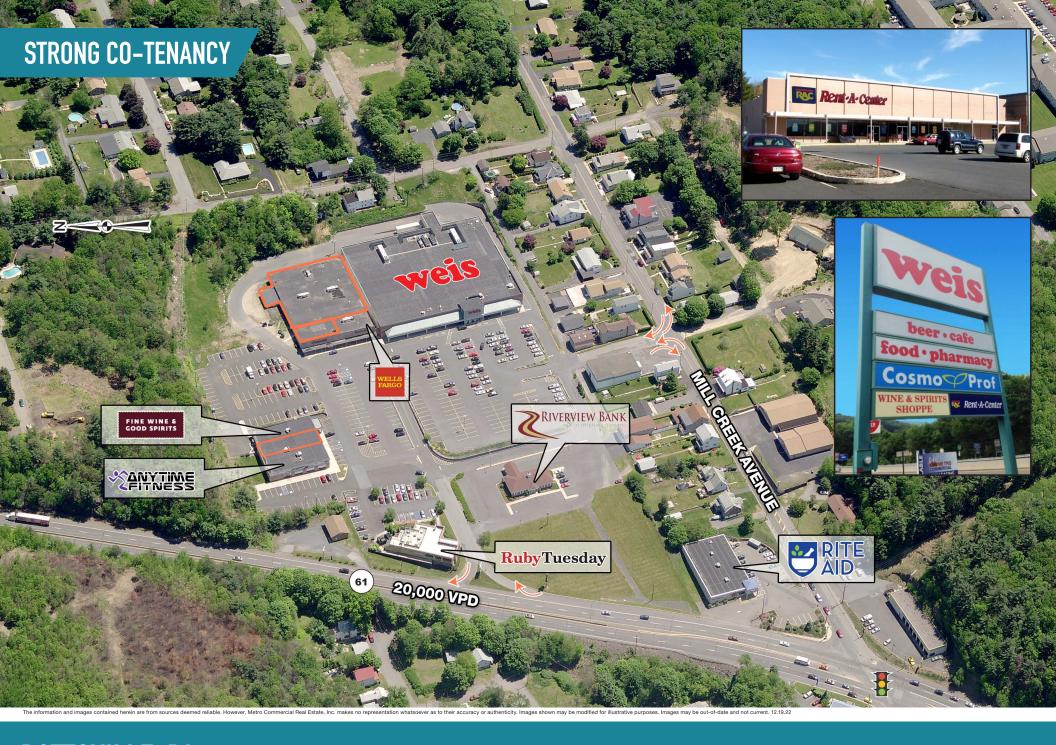

## POTTSVILLE, PA

**520 POTTSVILLE PARK PLAZA** 

±2,808 – 18,108 SF AVAILABLE FOR LEASE PHILADELPHIA MSA

 ${\color{red} \textbf{Ruby}} \textbf{Tuesday}$ 

**LEASED BY:** 

**OWNED & MANAGED BY:** 

get in touch.