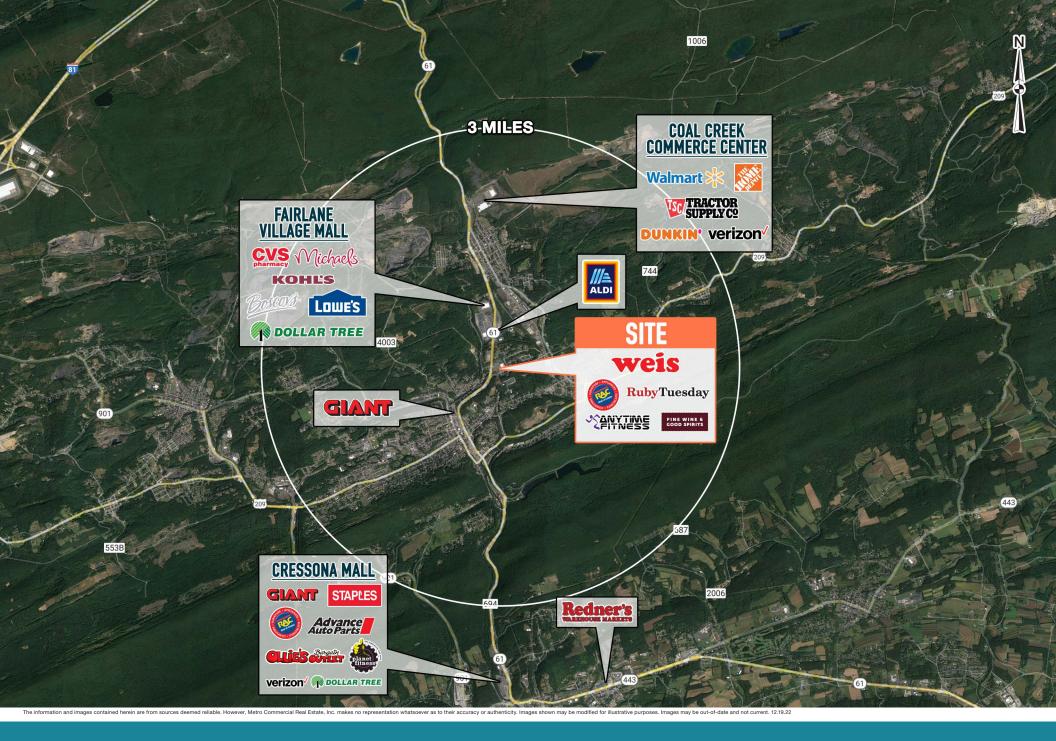

## POTTSVILLE, PA

**520 POTTSVILLE PARK PLAZA** 

±2,808 – 18,108 SF AVAILABLE FOR LEASE PHILADELPHIA MSA

 ${\color{red} \textbf{Ruby}} \textbf{Tuesday}$ 

**LEASED BY:** 

**OWNED & MANAGED BY:** 

get in touch.