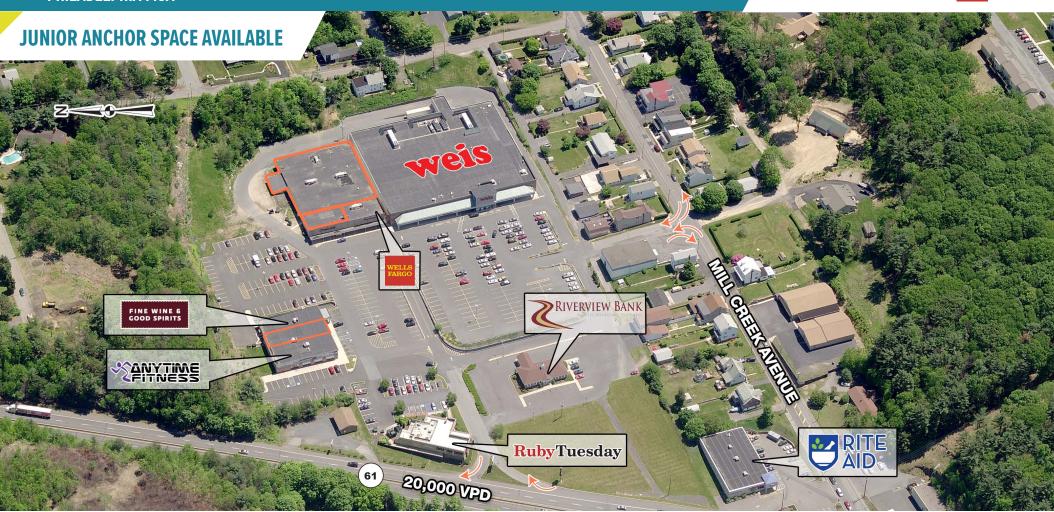

## POTTSVILLE, PA

**520 POTTSVILLE PARK PLAZA** 

±2,808 – 18,108 SF AVAILABLE FOR LEASE PHILADELPHIA MSA

 ${\color{red} \textbf{Ruby}} \textbf{Tuesday}$ 

**LEASED BY:** 

**OWNED & MANAGED BY:** 

get in touch.