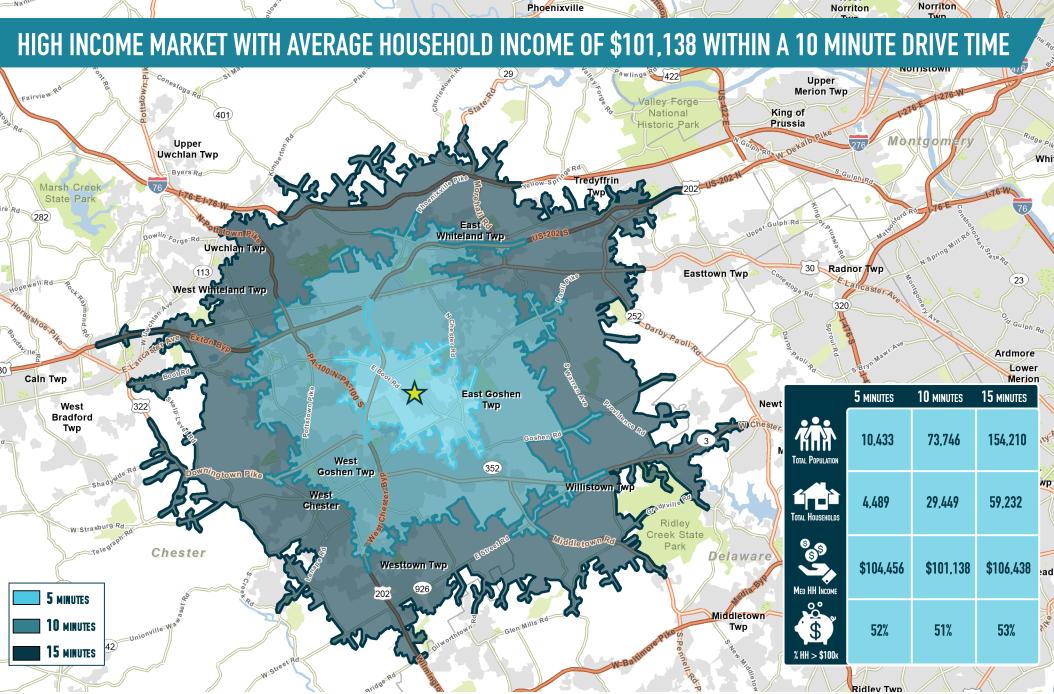

#### HERSHEY'S MILL VILLAGE SQUARE WEST CHESTER, PA 1395 E BOOT ROAD

THE HERSHEY'S MILL COMMUNITY IS LOCATED OUTSIDE OF WEST CHESTER ON 800 ACRES WHERE DEVELOPMENT BEGAN IN 1974. THE COMMUNITY NOW TOTALS 25 VILLAGES WITH OVER 1700 HOMES FOR RESIDENCES 55 AND OVER AND SURROUNDS THE PRESTIGIOUS 18 HOLE PRIVATE GOLF CLUB.