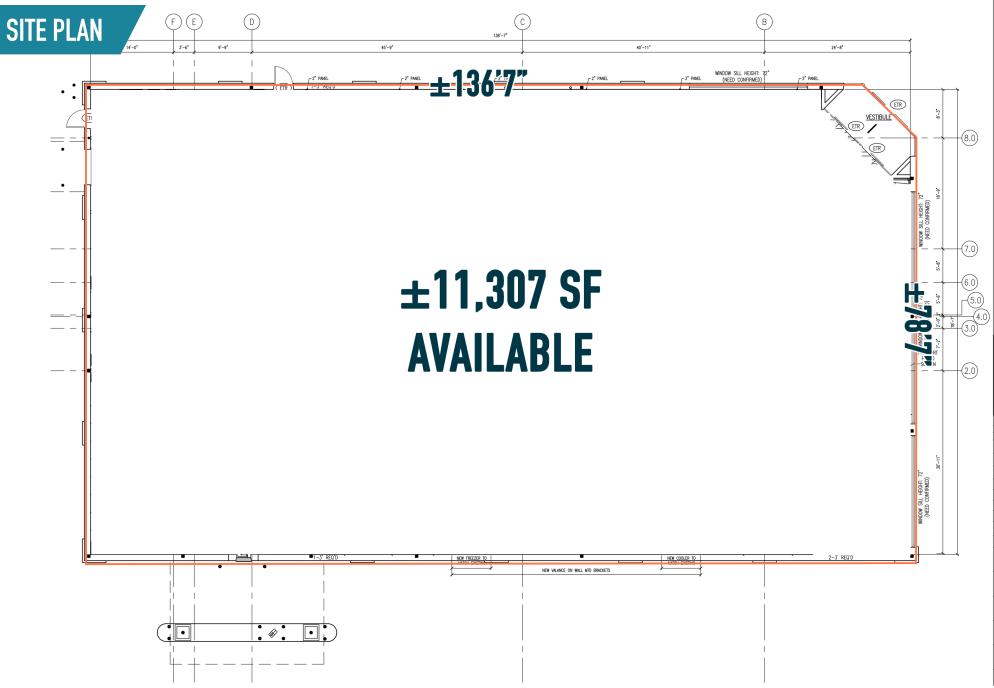

## HERSHEY'S MILL VILLAGE SQUARE WEST CHESTER, PA 1395 E BOOT ROAD

±1,436 - 11,307 SF AVAILABLE FOR LEASE

PHILADELPHIA MSA

JOIN GIANT. TRUIST II PHYSICAL THERAPY

# FORMER RITE AID

tion and images contained herein are from sources deemed reliable. However, Metro Commercial Real Estate, Inc. makes no representation whatsoever as to their accuracy or authenticity. Images shown may be modified for illustrative purposes. Images may be out-of-date and not current. 01.26.23