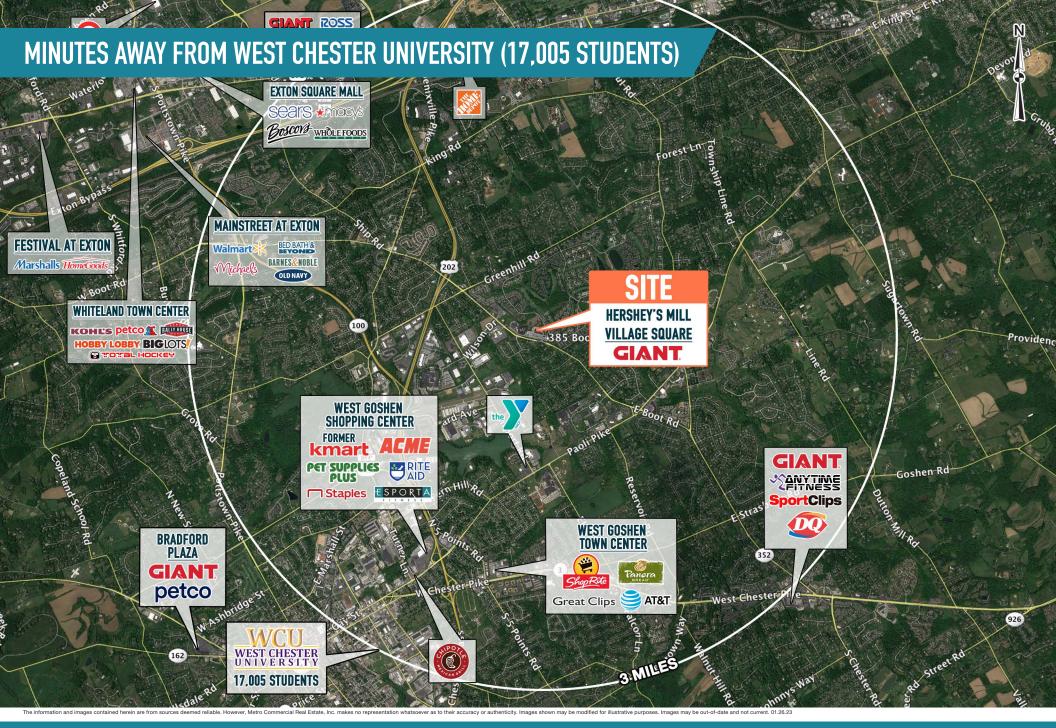

#### HERSHEY'S MILL VILLAGE SQUARE WEST CHESTER, PA 1395 E BOOT ROAD

THE HERSHEY'S MILL COMMUNITY IS LOCATED OUTSIDE OF WEST CHESTER ON 800 ACRES WHERE DEVELOPMENT BEGAN IN 1974. THE COMMUNITY NOW TOTALS 25 VILLAGES WITH OVER 1700 HOMES FOR RESIDENCES 55 AND OVER AND SURROUNDS THE PRESTIGIOUS 18 HOLE PRIVATE GOLF CLUB.