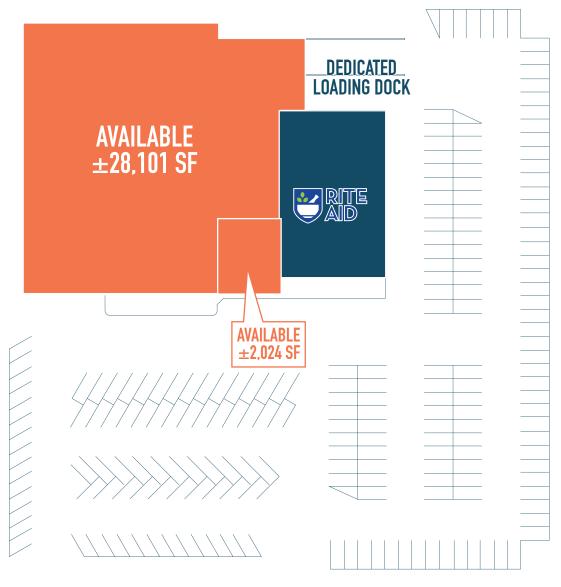

## MONTOURSVILLE, PA

780 BROAD STREET

±2,024 - 30,125 SF AVAILABLE

**WILLIAMSPORT MSA** 

**LEASED BY:** 

**OWNED & MANAGED BY:** 

get in touch.