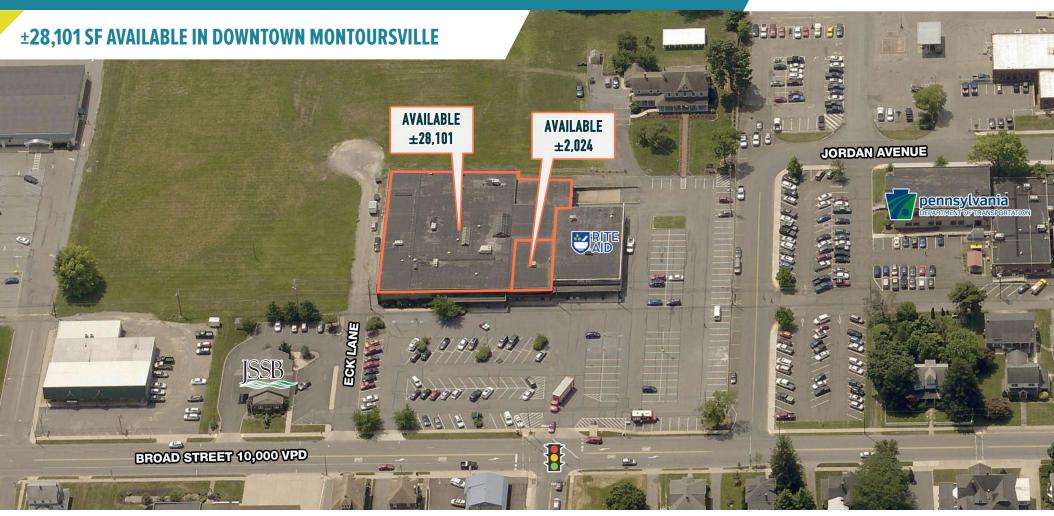

## MONTOURSVILLE, PA

780 BROAD STREET

±2,024 - 30,125 SF AVAILABLE

**WILLIAMSPORT MSA** 

**LEASED BY:** 

**OWNED & MANAGED BY:** 

get in touch.

## IDEAL FOR MEDICAL, OFFICE, OR INDUSTRIAL TENANT

The information and images contained herein are from sources deemed reliable. However, Metro Commercial Real Estate, Inc. makes no representation whatsoever as to their accuracy or authenticity. Images shown may be modified for illustrative purposes. Images may be out-of-date and not current. 12.02.2