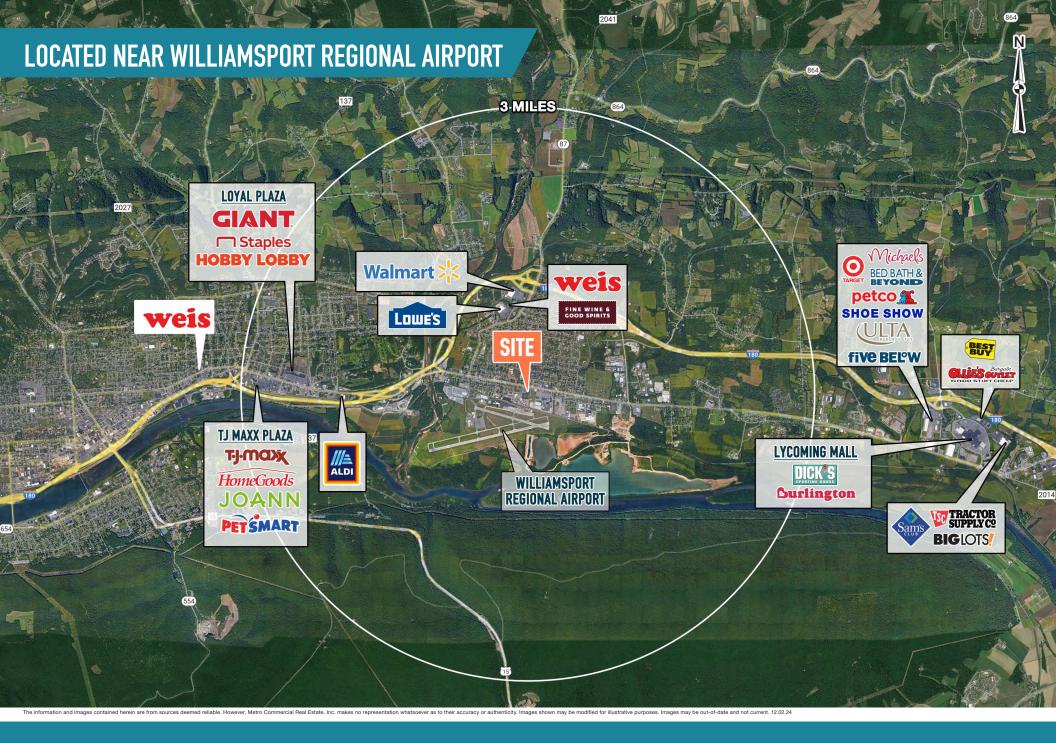

## MONTOURSVILLE, PA

780 BROAD STREET

±2,024 - 30,125 SF AVAILABLE

**WILLIAMSPORT MSA** 

**LEASED BY:** 

**OWNED & MANAGED BY:** 

get in touch.