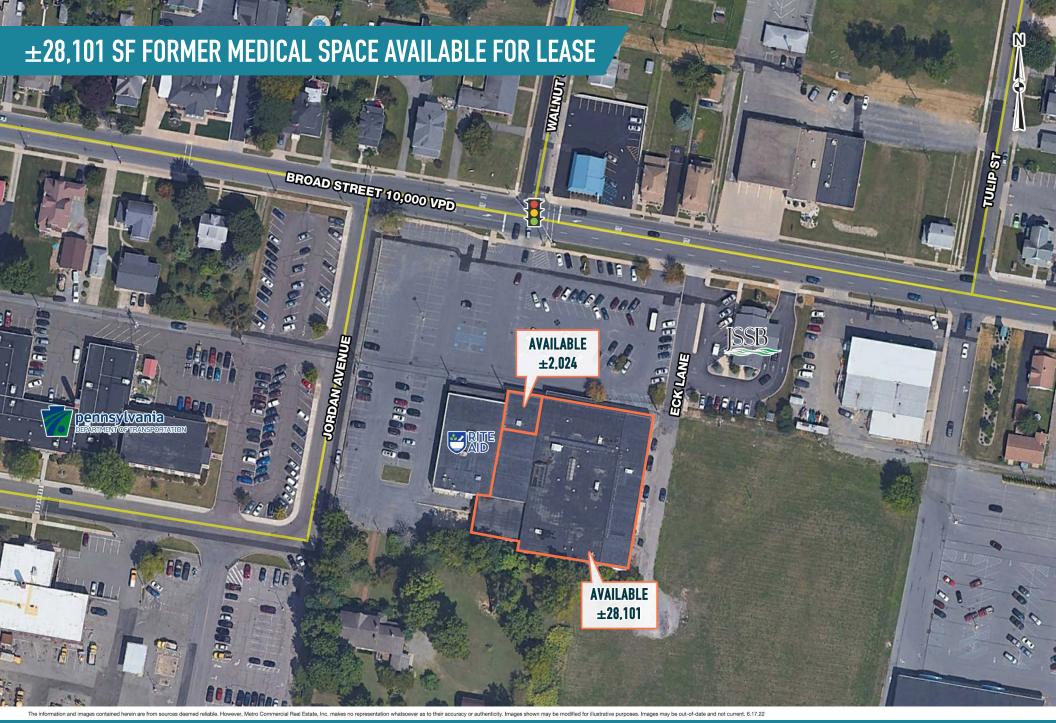

## MONTOURSVILLE, PA

780 BROAD STREET

±2,024 - 30,125 SF AVAILABLE

**WILLIAMSPORT MSA** 

**LEASED BY:** 

**OWNED & MANAGED BY:** 

get in touch.

## IDEAL FOR MEDICAL, OFFICE, OR INDUSTRIAL TENANT

The information and images contained herein are from sources deemed reliable. However, Metro Commercial Real Estate, Inc. makes no representation whatsoever as to their accuracy or authenticity. Images shown may be modified for illustrative purposes. Images may be out-of-date and not current. 12.02.2