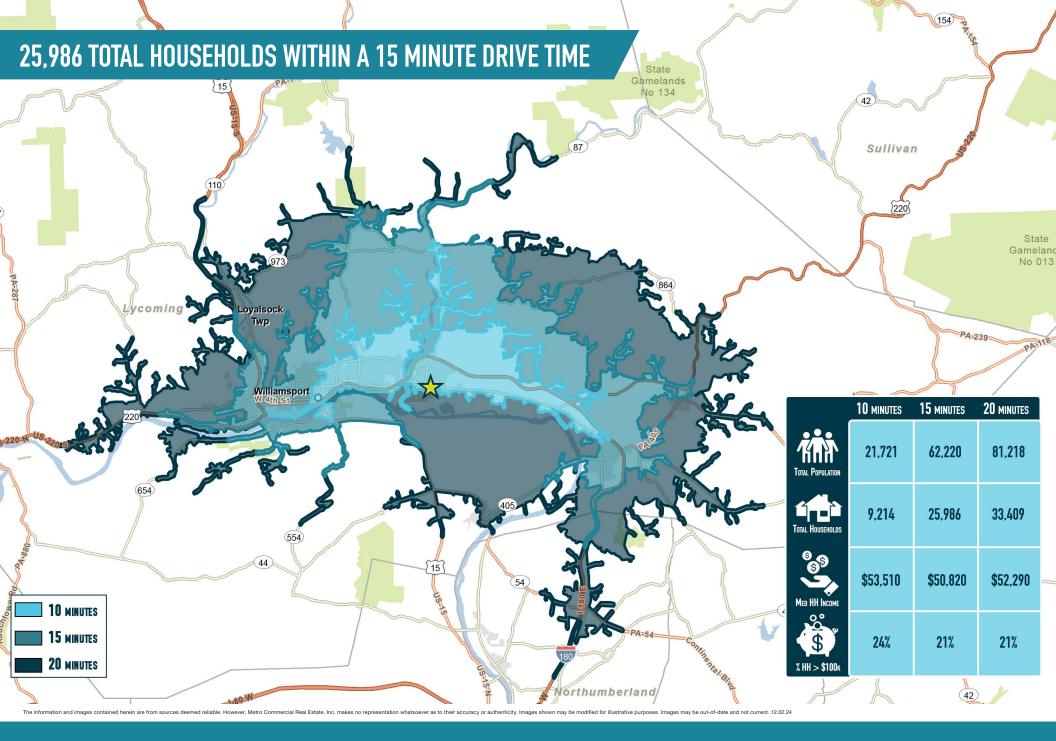

## MONTOURSVILLE, PA

780 BROAD STREET

±2,024 - 30,125 SF AVAILABLE

**WILLIAMSPORT MSA** 

**LEASED BY:** 

**OWNED & MANAGED BY:** 

get in touch.