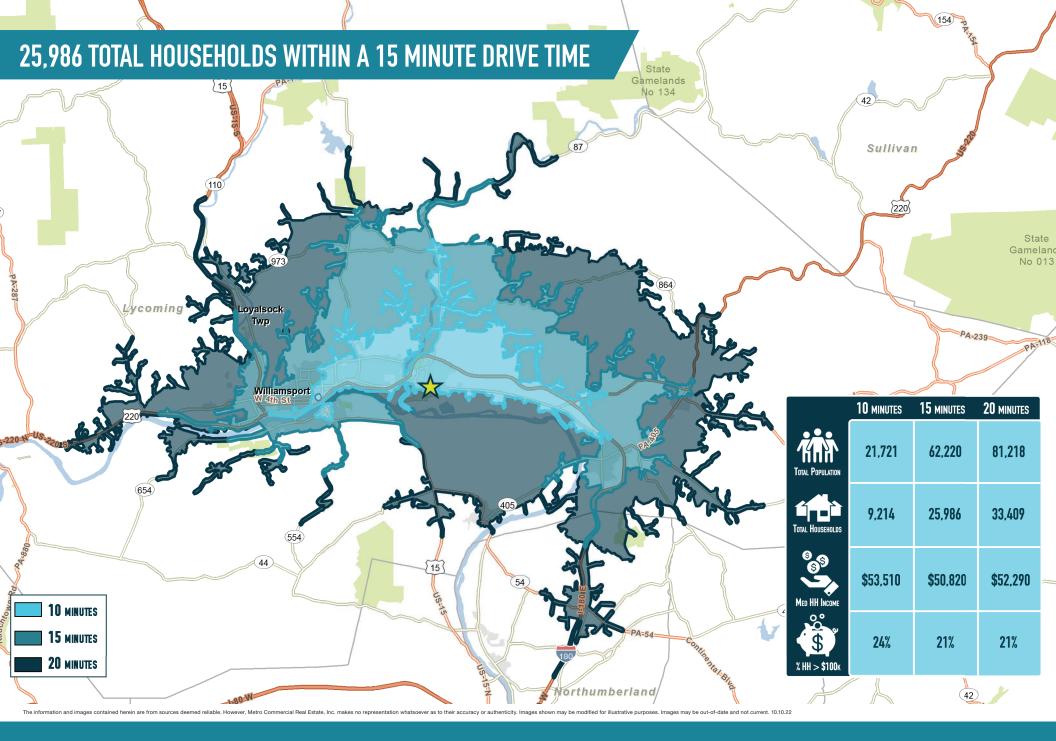

## MONTOURSVILLE, PA

780 BROAD STREET

±2,024 - 30,125 SF AVAILABLE

PHILADELPHIA MSA

**LEASED BY:** 

**OWNED & MANAGED BY:** 

get in touch.