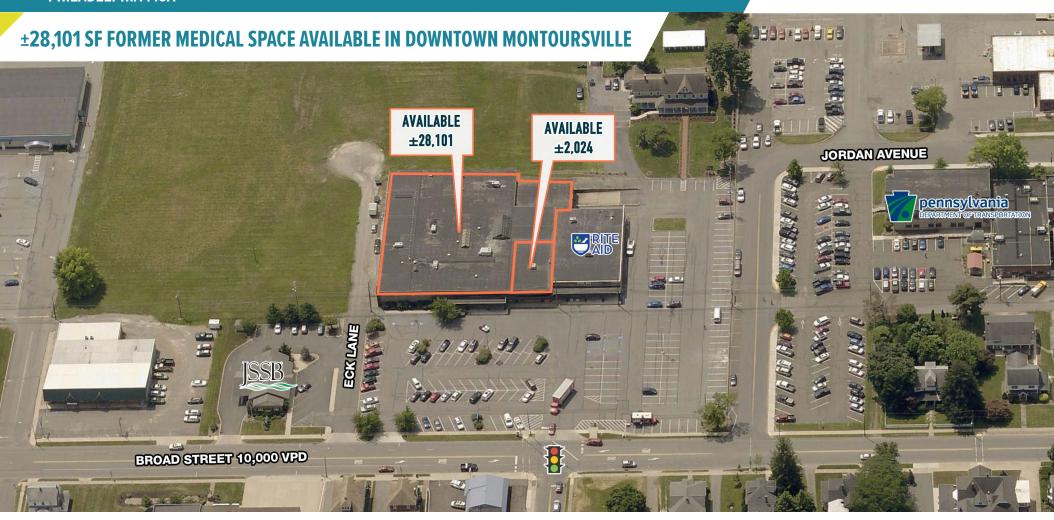

## MONTOURSVILLE, PA

780 BROAD STREET

±2,024 - 30,125 SF AVAILABLE

PHILADELPHIA MSA

**LEASED BY:** 

**OWNED & MANAGED BY:** 

get in touch.