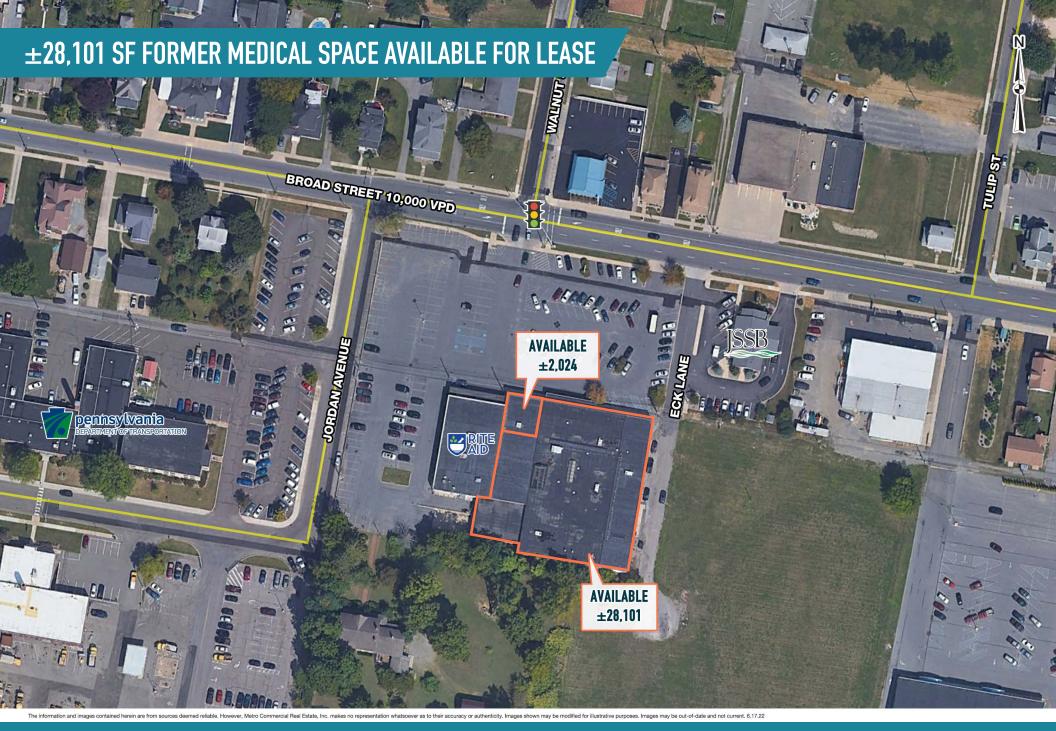

## MONTOURSVILLE, PA

780 BROAD STREET

±2,024 - 30,125 SF AVAILABLE

PHILADELPHIA MSA

**LEASED BY:** 

**OWNED & MANAGED BY:** 

get in touch.