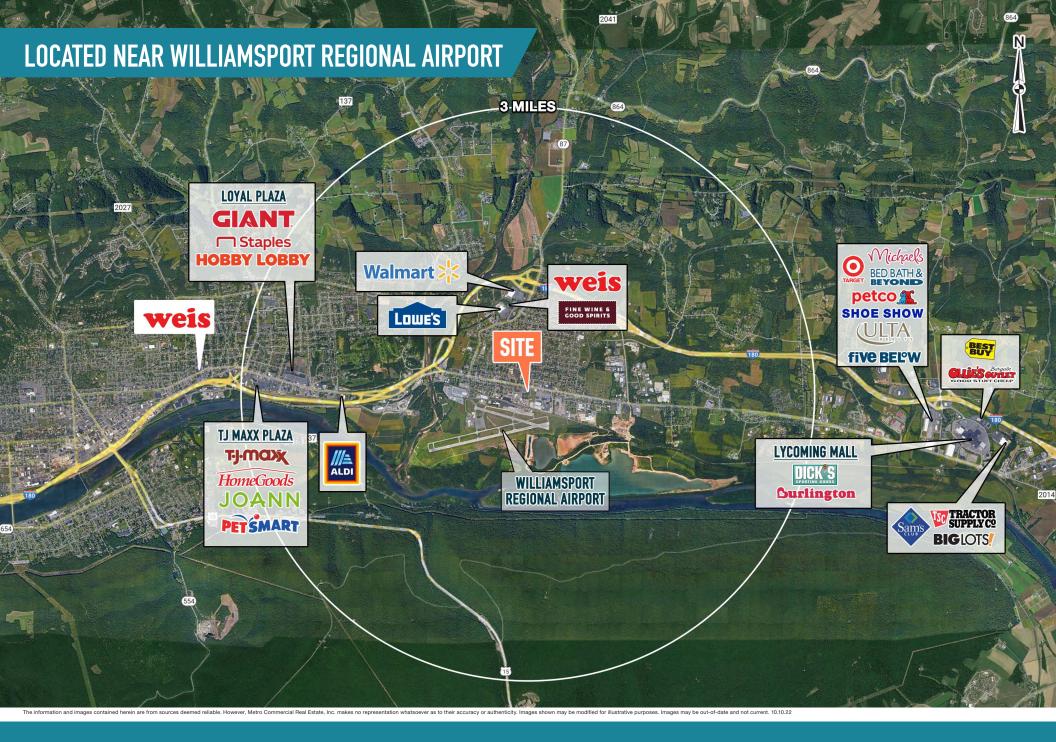

## MONTOURSVILLE, PA

780 BROAD STREET

±2,024 - 30,125 SF AVAILABLE

PHILADELPHIA MSA

**LEASED BY:** 

**OWNED & MANAGED BY:** 

get in touch.