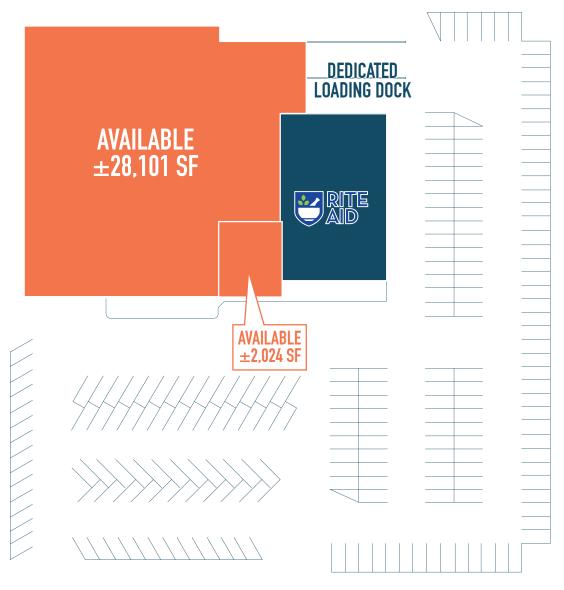

## MONTOURSVILLE, PA

780 BROAD STREET

±2,024 - 30,125 SF AVAILABLE

PHILADELPHIA MSA

**LEASED BY:** 

**OWNED & MANAGED BY:** 

get in touch.

## IDEAL FOR MEDICAL, OFFICE, OR INDUSTRIAL TENANT

The information and images contained herein are from sources deemed reliable. However, Metro Commercial Real Estate, Inc. makes no representation whatsoever as to their accuracy or authenticity. Images shown may be modified for illustrative purposes. Images may be out-of-date and not current. 10.10.2: