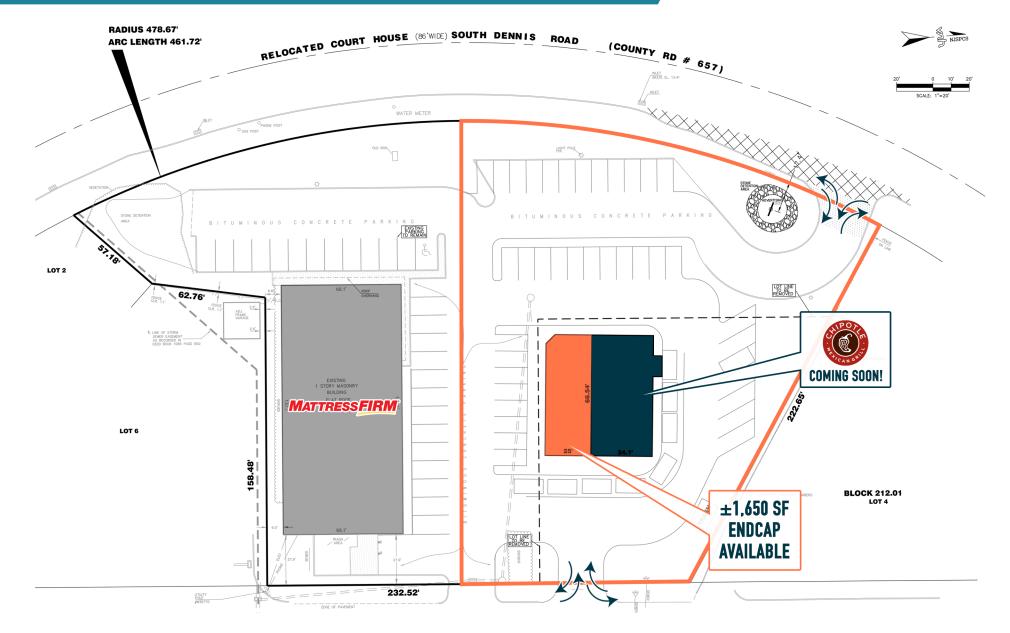

## PRIME ENDCAP AVAILABLE ADJACENT TO CHIPOTLE – COMING SOON!

The information and images contained herein are from sources deemed reliable. However, Metro Commercial Real Estate, Inc. makes no representation whatsoever as to their accuracy or authenticity. Images shown may be modified for illustrative purposes. Images may be out-of-date and not current. 11.10.22

### **9 BROADWAY** CAPE MAY COURT HOUSE, NJ

The information and images contained herein are from sources deemed reliable. However, Metro Commercial Real Estate, Inc. makes no representation whatsoever as to their accuracy or authenticity. Images shown may be modified for illustrative purposes. Images may be out-of-date and not current. 11.10.22