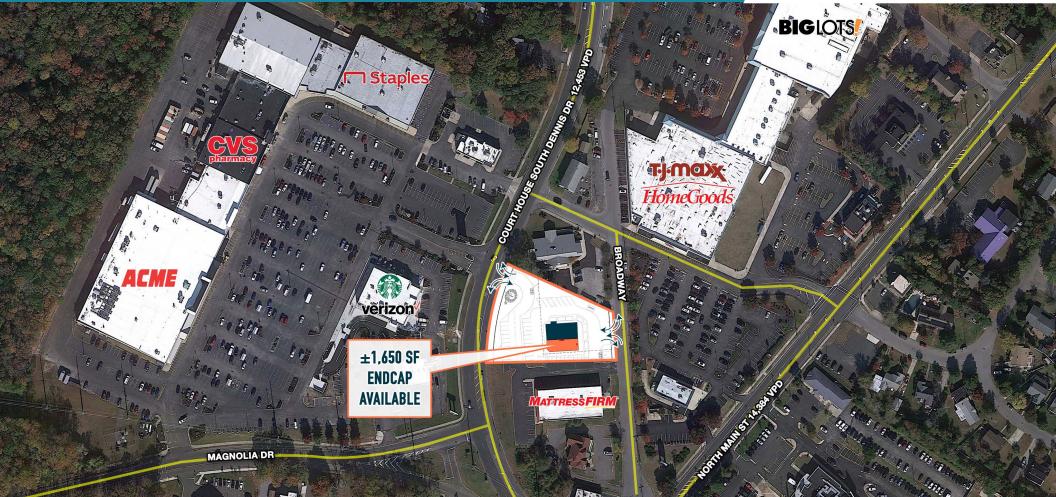

#### ±1,650 SF ENDCAP AVAILABLE FOR LEASE

JOIN MATTRESSFIRM CHIPOTLE AREA RETAILERS ACME Staples CVS pharmacy Tj-MCDX HomeGoods BIGLOTS!

MetroCommercial.com | PLYMOUTH MEETING, PA | MOUNT LAUREL, NJ

## PRIME ENDCAP AVAILABLE ADJACENT TO CHIPOTLE – COMING SOON!

The information and images contained herein are from sources deemed reliable. However, Metro Commercial Real Estate, Inc. makes no representation whatsoever as to their accuracy or authenticity. Images shown may be modified for illustrative purposes. Images may be out-of-date and not current. 11.10.22