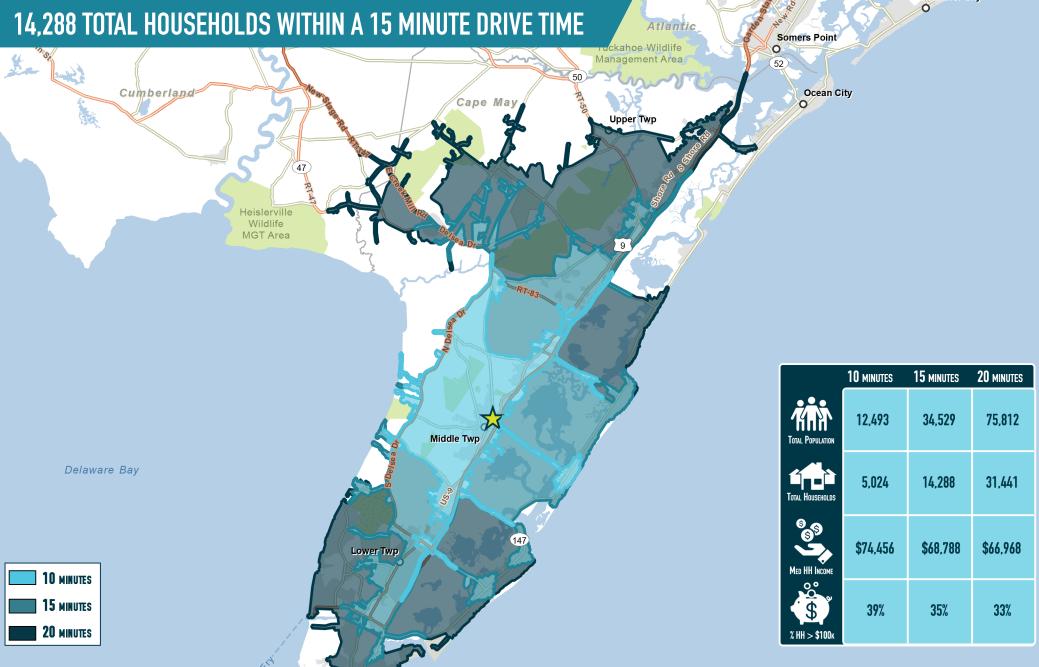

### **9 BROADWAY** CAPE MAY COURT HOUSE, NJ

The information and images contained herein are from sources deemed reliable. However, Metro Commercial Real Estate, Inc. makes no representation whatsoever as to their accuracy or authenticity. Images shown may be modified for illustrative purposes. Images may be out-of-date and not current. 11.10.22