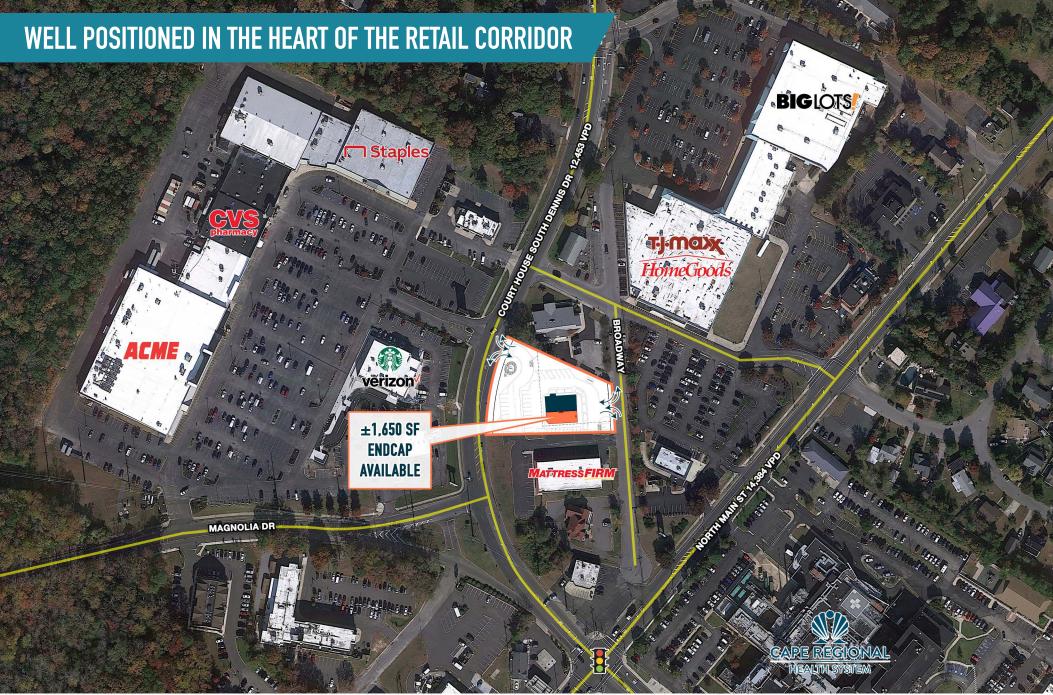

#### ±1,650 SF ENDCAP AVAILABLE FOR LEASE

JOIN MATTRESSFIRM CHIPOTLE AREA RETAILERS ACME Staples CVS pharmacy Tj-MCDX HomeGoods BIGLOTS!

MetroCommercial.com | PLYMOUTH MEETING, PA | MOUNT LAUREL, NJ

**9 BROADWAY** CAPE MAY COURT HOUSE, NJ