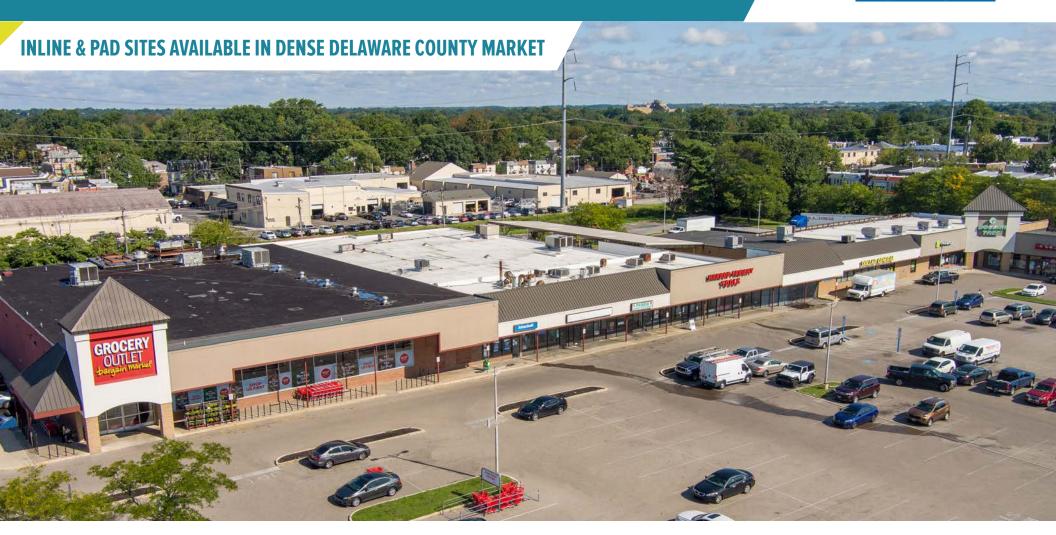

# SHARON HILL SHOPPING CENTER SHARON HILL, PA

1100 CHESTER PIKE

±7,000 SF AVAILABLE; GLA: 90,152 SF

- JOIN

GROCERYOUTLET

**DOLLAR GENERAL** 

DOLLAR TREE

HARBOR FREIGHT TOOLS

# PROPERTY PHOTOS

The information and images contained herein are from sources deemed reliable. However, Metro Commercial Real Estate, inc. makes no representation whatsoever as to their accuracy or authenticity. Images shown may be modified for illustrative purposes. Images may be out-of-date and not current. 04.24.3