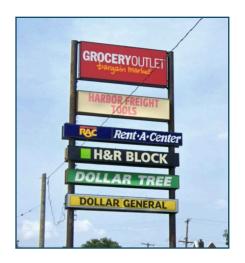

# SHARON HILL SHOPPING CENTER SHARON HILL, PA

1100 CHESTER PIKE

±7,000 SF AVAILABLE; GLA: 90,152 SF

- JOIN

GROCERYOUTLET

**DOLLAR GENERAL** 

DOLLAR TREE

HARBOR FREIGHT TOOLS