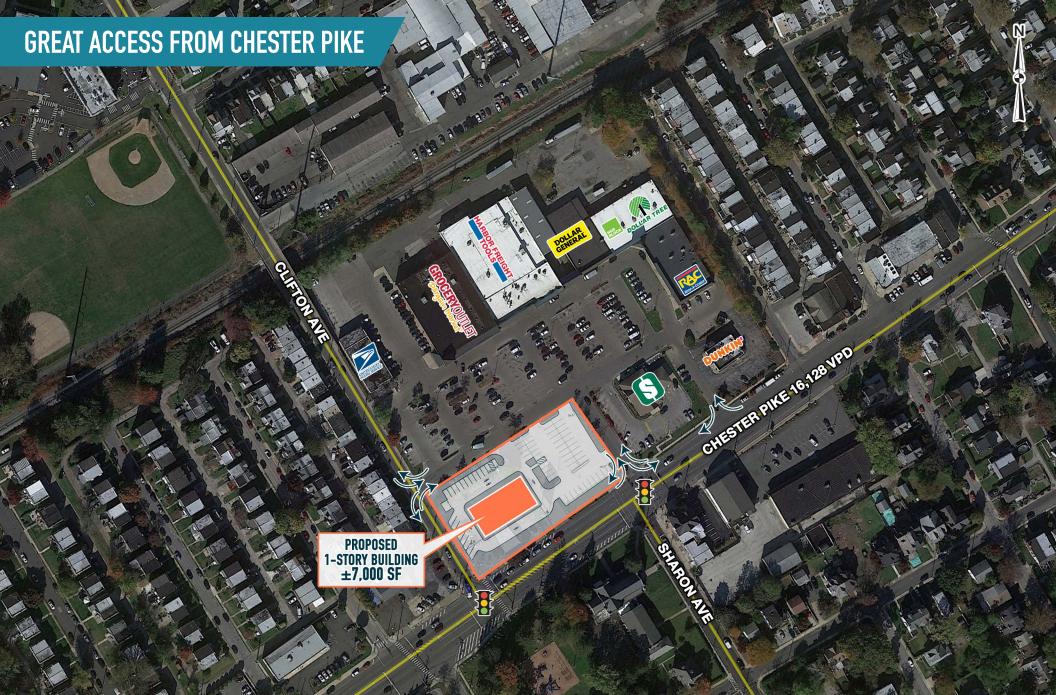

## SITE PLAN

| SPACE | TENANT                          | SF     |
|-------|---------------------------------|--------|
| 1     | US POST OFFICE                  | 4,801  |
| 2     | AMELIA'S GROCERY OUTLET         | 19,200 |
| 3     | MAX TAX HOLDINGS/JACKSON HEWITT | 1,000  |
| 4     | LAUNDROMAT                      | 1,845  |
| 5     | PANDA EXPRESS                   | 918    |
| 6     | HARBOR FREIGHT TOOLS            | 24,100 |
| 7     | DOLLAR GENERAL                  | 11,113 |
| 8     | H&R BLOCK                       | 2,800  |
| 9     | DOLLAR TREE                     | 8,000  |
| 10    | HAIR AVENUE                     | 3,375  |
| 11    | ATLANTIC WIRELESS/METRO PCS     | 1,125  |
| 12    | CRAB MEAT SEAFOOD HOUSE         | 1,875  |
| 13    | RENT-A-CENTER                   | 4,500  |
| 14    | FRANKLIN MINT CREDIT UNION      | 3,500  |
| 15    | PROPOSED 1-STORY BUILDING       | 7,000  |
| TOTAL |                                 | 90,152 |