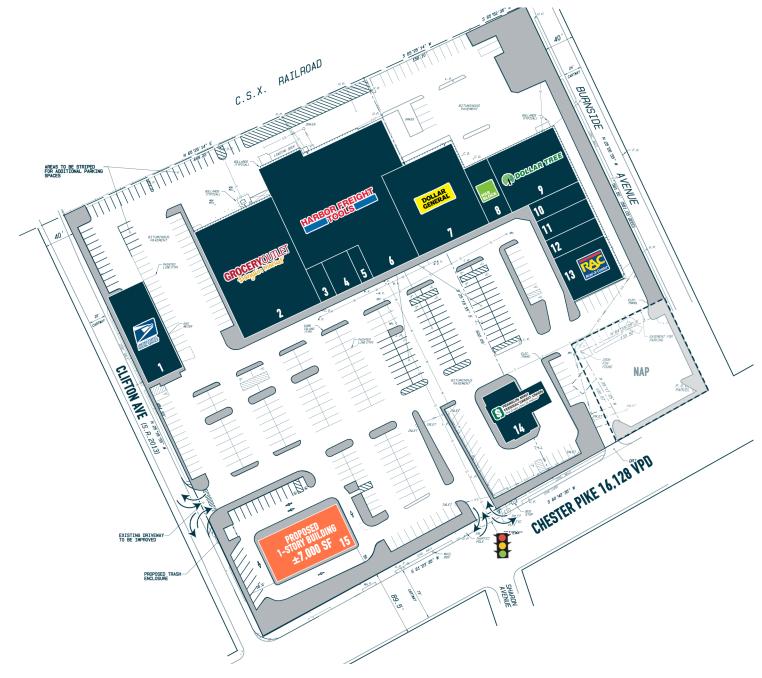

## SITE PLAN

| SPACE | TENANT                          | SF     |
|-------|---------------------------------|--------|
| 1     | US POST OFFICE                  | 4,801  |
| 2     | AMELIA'S GROCERY OUTLET         | 19,200 |
| 3     | MAX TAX HOLDINGS/JACKSON HEWITT | 1,000  |
| 4     | LAUNDROMAT                      | 1,845  |
| 5     | PANDA EXPRESS                   | 918    |
| 6     | HARBOR FREIGHT TOOLS            | 24,100 |
| 7     | DOLLAR GENERAL                  | 11,113 |
| 8     | H&R BLOCK                       | 2,800  |
| 9     | DOLLAR TREE                     | 8,000  |
| 10    | HAIR AVENUE                     | 3,375  |
| 11    | ATLANTIC WIRELESS/METRO PCS     | 1,125  |
| 12    | CRAB MEAT SEAFOOD HOUSE         | 1,875  |
| 13    | RENT-A-CENTER                   | 4,500  |
| 14    | FRANKLIN MINT CREDIT UNION      | 3,500  |
| 15    | PROPOSED 1-STORY BUILDING       | 7,000  |
| TOTAL |                                 | 90,152 |