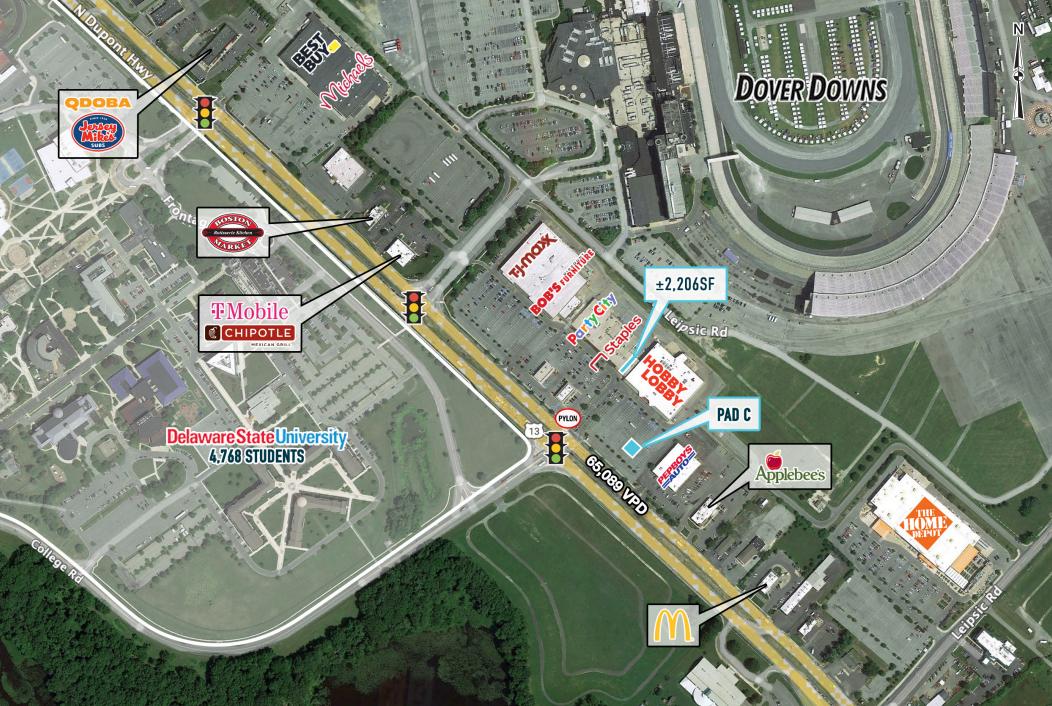

## NORTH DOVER CENTER DOVER, DE 1001 N DUPONT HIGHWAY

±2,206 SF & PAD SITE AVAILABLE FOR LEASE