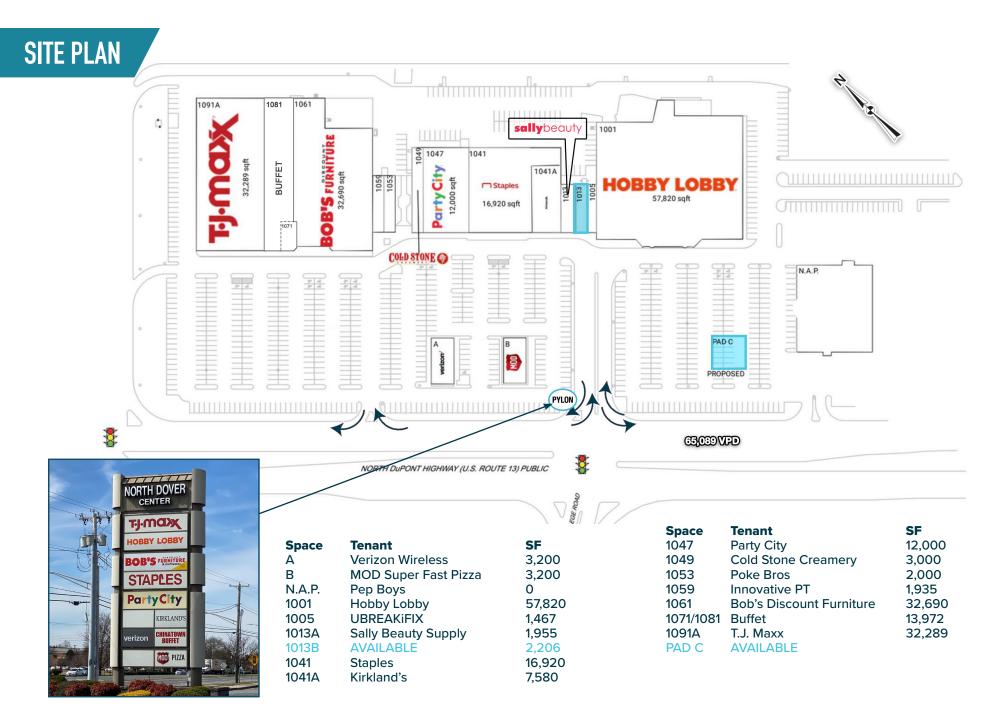

## NORTH DOVER CENTER DOVER, DE 1001 N DUPONT HIGHWAY

±2,206 SF & PAD SITE AVAILABLE FOR LEASE