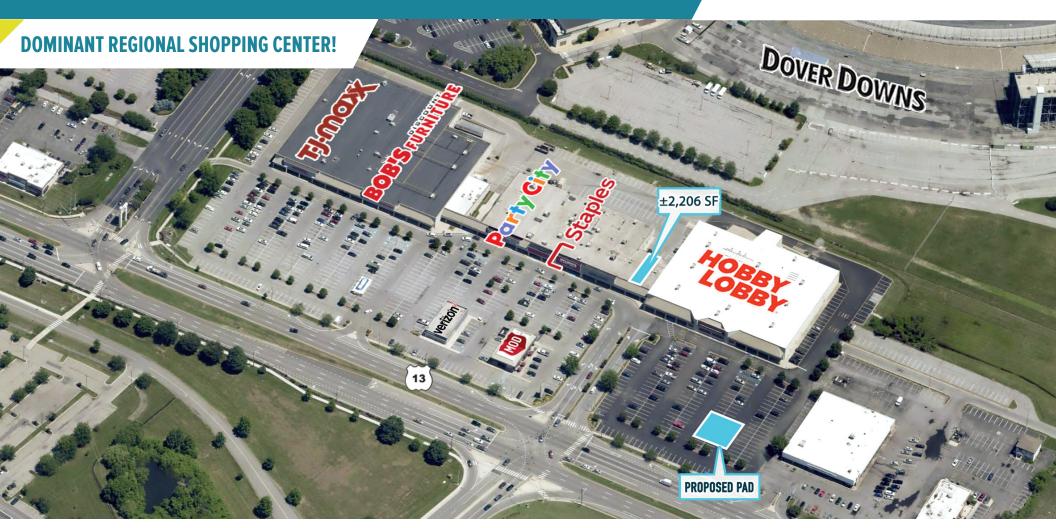

## NORTH DOVER CENTER DOVER, DE 1001 N DUPONT HIGHWAY

±2,206 SF & PAD SITE AVAILABLE FOR LEASE