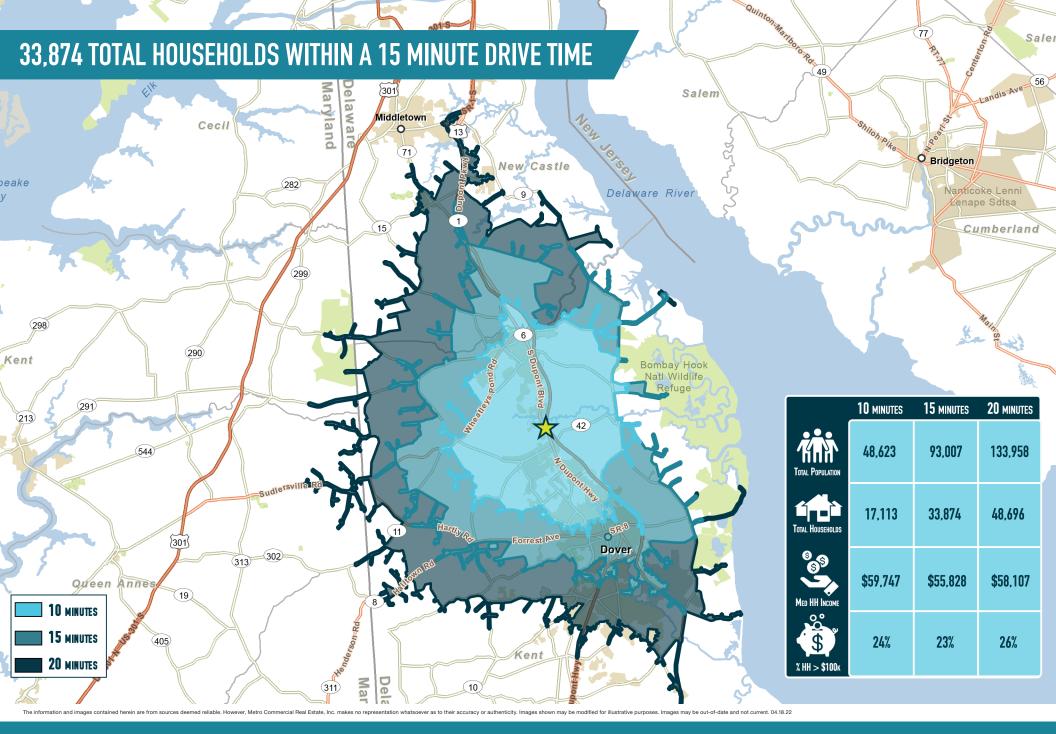

# DOVER MIXED-USE DEVELOPMENT DOVER, DE

PARCEL #: 4-00-03700-01-1300-00001

±52 ACRES AVAILABLE





## get in touch.

## **PAT GALLAGHER**

office 610.825.5222 direct 610.260.2676 pgallgher@metrocommercial.com

#### **MAX SILVER**

office 610.825.5222 direct 610.260.2672 msilver@metrocommercial.com

## **VALERIE BARGER**

office 610.825.5222 direct 610.260.2661 vbarger@metrocommercial.com



DOVER MIXED-USE DEVELOPMENT

DOVER, DE





DOVER MIXED-USE DEVELOPMENT

DOVER, DE

PARCEL #: 4-00-03700-01-1300-00001





DOVER MIXED-USE DEVELOPMENT DOVER, DE

PARCEL #: 4-00-03700-01-1300-00001



# SEEKING BIG BOX, JUNIOR ANCHORS & PAD USERS



The information and images contained herein are from sources deemed reliable. However, Metro Commercial Real Estate, inc. makes no representation whatsoever as to their accuracy or authenticity. Images shown may be modified for illustrative purposes. Images may be out-of-date and not current. 04.15