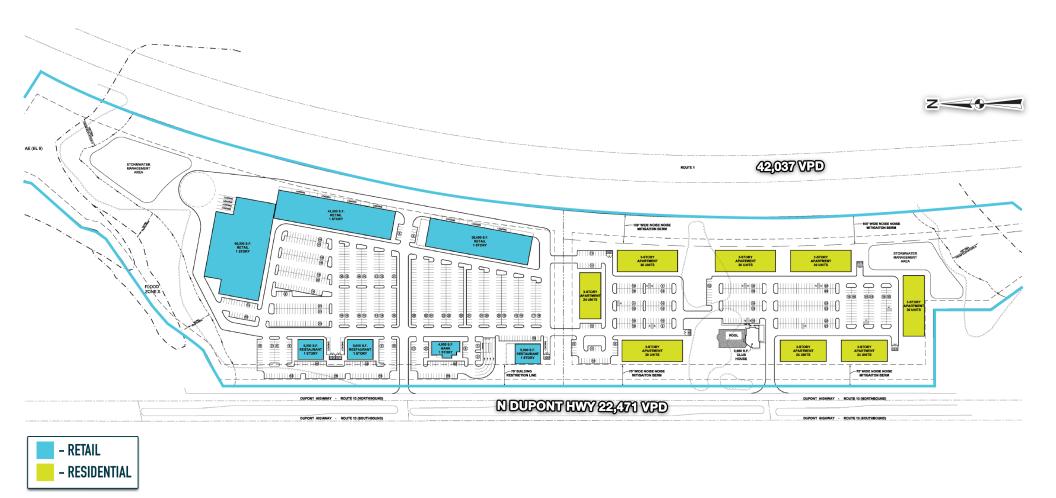

# DOVER MIXED-USE DEVELOPMENT DOVER, DE

PARCEL #: 4-00-03700-01-1300-00001

±52 ACRES AVAILABLE

PARCEL #: 4-00-03700-01-1300-00001