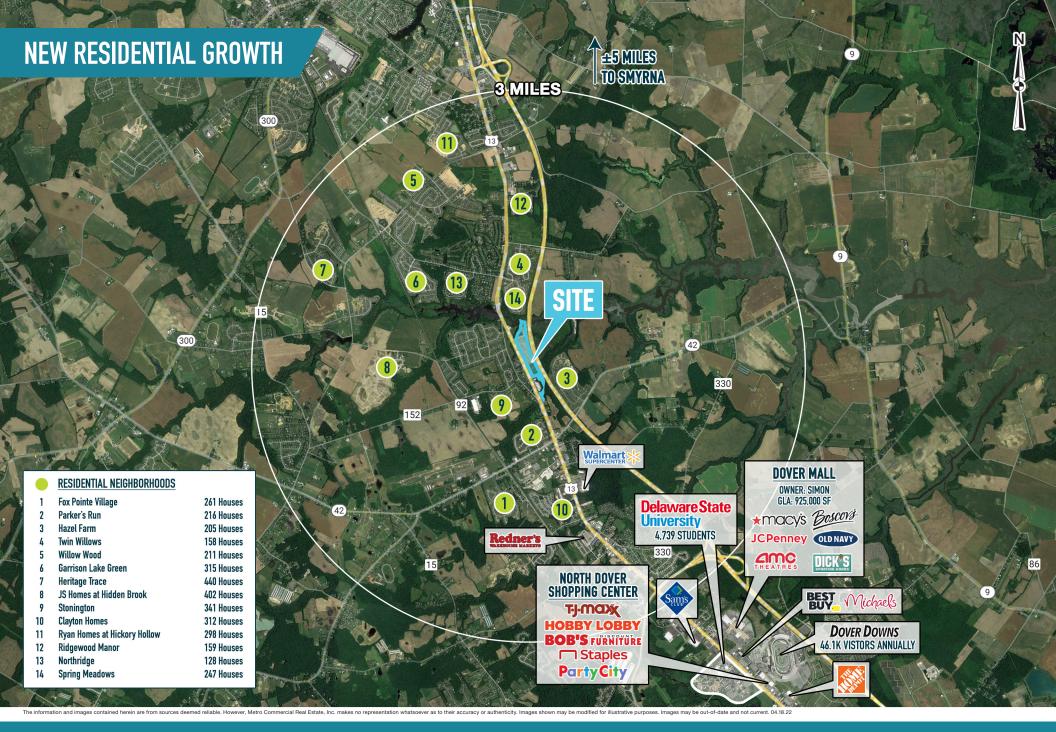

# DOVER MIXED-USE DEVELOPMENT DOVER, DE

PARCEL #: 4-00-03700-01-1300-00001

±52 ACRES AVAILABLE





## get in touch.

## **PAT GALLAGHER**

office 610.825.5222 direct 610.260.2676 pgallgher@metrocommercial.com

#### **MAX SILVER**

office 610.825.5222 direct 610.260.2672 msilver@metrocommercial.com

## **VALERIE BARGER**

office 610.825.5222 direct 610.260.2661 vbarger@metrocommercial.com



DOVER MIXED-USE DEVELOPMENT

DOVER, DE





DOVER MIXED-USE DEVELOPMENT

DOVER, DE

PARCEL #: 4-00-03700-01-1300-00001





DOVER MIXED-USE DEVELOPMENT DOVER, DE

PARCEL #: 4-00-03700-01-1300-00001



# SEEKING BIG BOX, JUNIOR ANCHORS & PAD USERS



The information and images contained herein are from sources deemed reliable. However, Metro Commercial Real Estate, inc. makes no representation whatsoever as to their accuracy or authenticity. Images shown may be modified for illustrative purposes. Images may be out-of-date and not current. 04.15