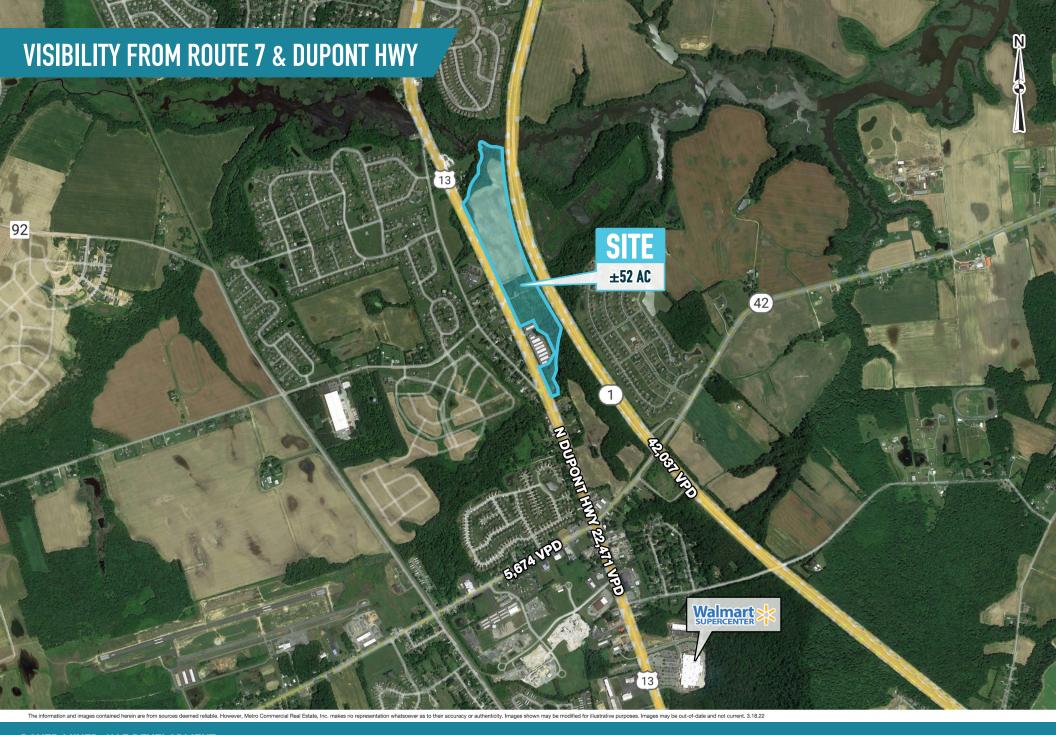

# DOVER MIXED-USE DEVELOPMENT DOVER, DE

PARCEL #: 4-00-03700-01-1300-00001

±52 ACRES AVAILABLE





## get in touch.

## **PAT GALLAGHER**

office 610.825.5222 direct 610.260.2676 pgallgher@metrocommercial.com

#### **MAX SILVER**

office 610.825.5222 direct 610.260.2672 msilver@metrocommercial.com

## **VALERIE BARGER**

office 610.825.5222 direct 610.260.2661 vbarger@metrocommercial.com



DOVER MIXED-USE DEVELOPMENT

DOVER, DE





DOVER MIXED-USE DEVELOPMENT

DOVER, DE

PARCEL #: 4-00-03700-01-1300-00001





DOVER MIXED-USE DEVELOPMENT DOVER, DE

PARCEL #: 4-00-03700-01-1300-00001



# SEEKING BIG BOX, JUNIOR ANCHORS & PAD USERS



The information and images contained herein are from sources deemed reliable. However, Metro Commercial Real Estate, inc. makes no representation whatsoever as to their accuracy or authenticity. Images shown may be modified for illustrative purposes. Images may be out-of-date and not current. 04.15