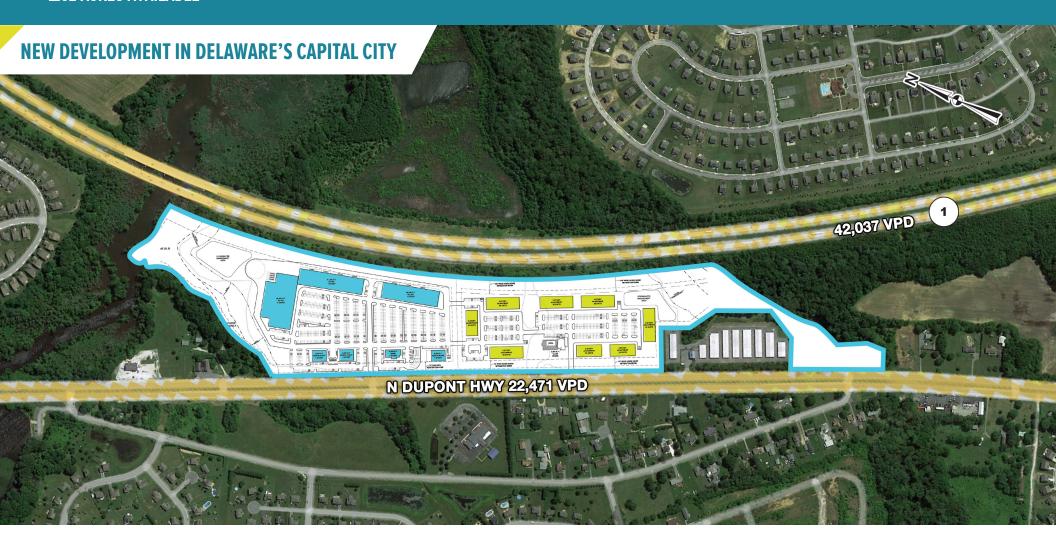

# DOVER MIXED-USE DEVELOPMENT DOVER, DE

PARCEL #: 4-00-03700-01-1300-00001

±52 ACRES AVAILABLE

# SEEKING BIG BOX, JUNIOR ANCHORS & PAD USERS

The information and images contained herein are from sources deemed reliable. However, Metro Commercial Real Estate, inc. makes no representation whatsoever as to their accuracy or authenticity. Images shown may be modified for illustrative purposes. Images may be out-of-date and not current. 04.15