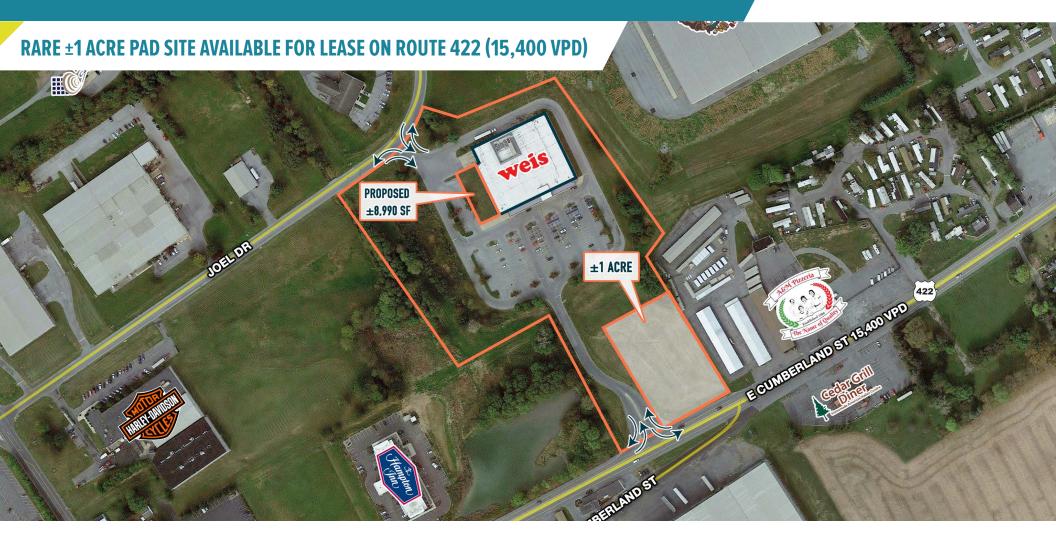

## LEBANON, PA

1651 EAST CUMBERLAND STREET

 $\pm 1$  AC AND UP TO  $\pm 8.990$  SF PAD ADJACENT TO WEIS AVAILABLE FOR LEASE; GLA: 47,405 SF Lebanon MSA

**LEASED BY:** 

**OWNED & MANAGED BY:** 

## PADS READY TO BE DEVELOPED! S 34'30' E 515.00 S 33"23" E (5 33"28"09" E ±1 ACRE GEWILLER WOODER GROWED **PROPOSED** ±8,990 SF DETENTION BASIN 1- ES 2 M.A.C. INDUSTRIAL PARK ORAINAGE AREA DAK ST. M .00,00. M N 24.20, M