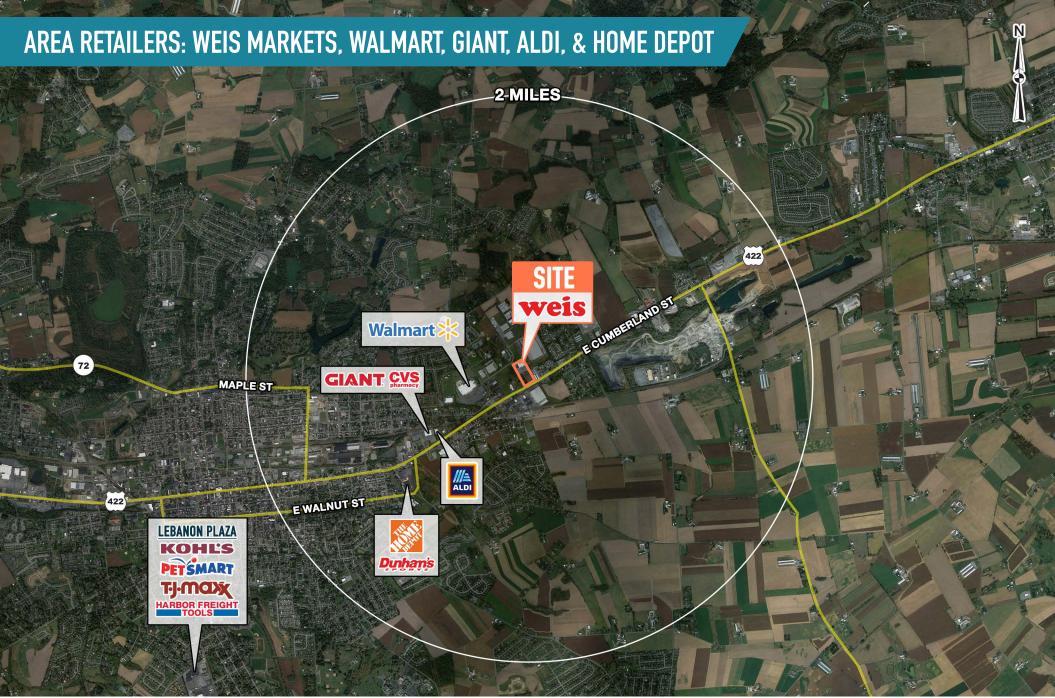

## LEBANON, PA

1651 EAST CUMBERLAND STREET

 $\pm 1$  AC AND UP TO  $\pm 8.990$  SF PAD ADJACENT TO WEIS AVAILABLE FOR LEASE; GLA: 47,405 SF Lebanon MSA

**LEASED BY:** 

**OWNED & MANAGED BY:** 