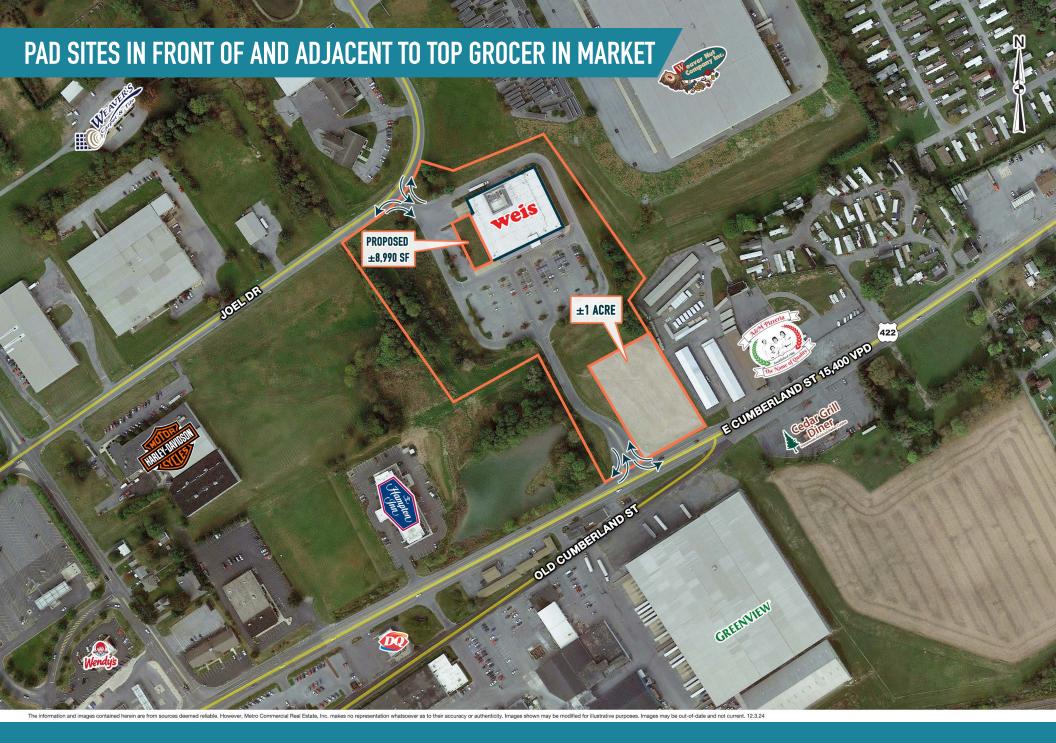

## LEBANON, PA

1651 EAST CUMBERLAND STREET

 $\pm 1$  AC AND UP TO  $\pm 8.990$  SF PAD ADJACENT TO WEIS AVAILABLE FOR LEASE; GLA: 47,405 SF Lebanon MSA

**LEASED BY:** 

**OWNED & MANAGED BY:** 

## PADS READY TO BE DEVELOPED! S 34'30' E 515.00 S 33"23" E (5 33"28"09" E ±1 ACRE GEWILLER WOODER GROWED **PROPOSED** ±8,990 SF DETENTION BASIN 1- ES 2 M.A.C. INDUSTRIAL PARK ORAINAGE AREA DAK ST. M .00,00. M N 24.20, M