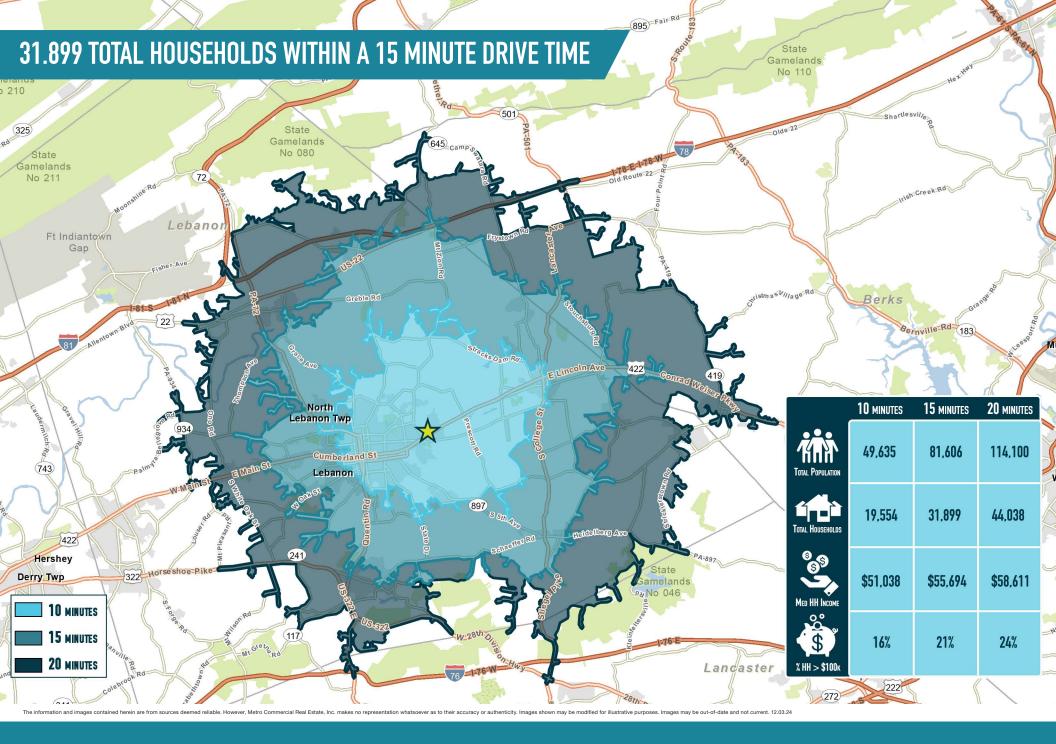

## LEBANON, PA

1651 EAST CUMBERLAND STREET

 $\pm 1$  AC AND UP TO  $\pm 8.990$  SF PAD ADJACENT TO WEIS AVAILABLE FOR LEASE; GLA: 47,405 SF Lebanon MSA

**LEASED BY:** 

**OWNED & MANAGED BY:** 