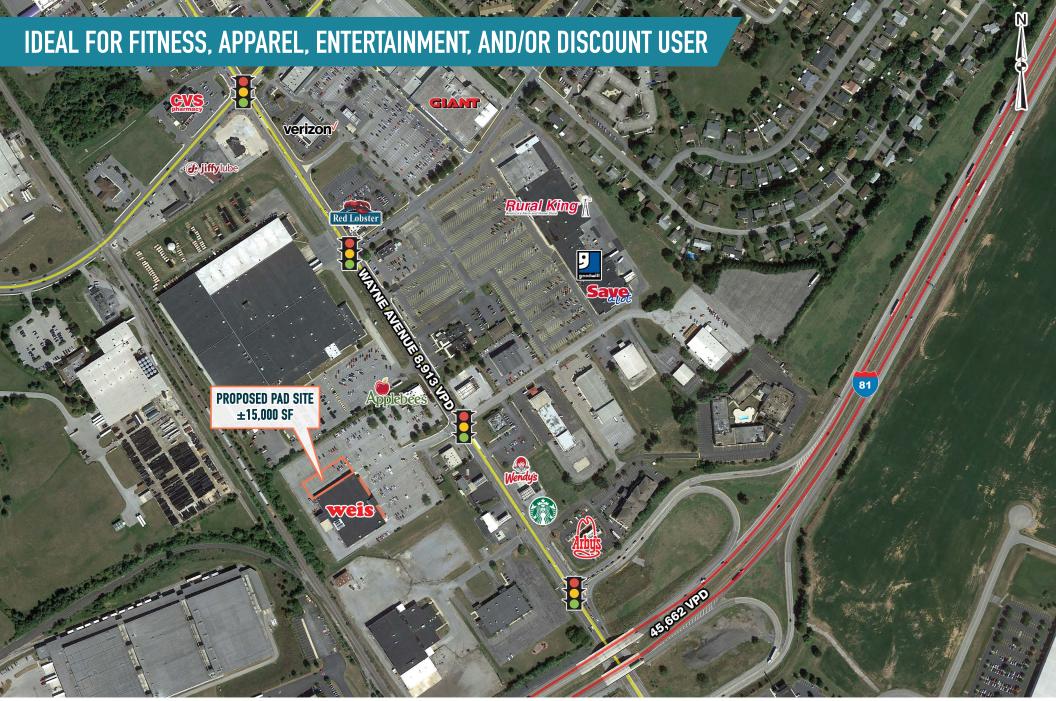

## 1056 WAYNE AVENUE CHAMBERSBURG, PA

±15,000 SF PROPOSED PAD SITE AVAILABLE; GLA: 67,845 SF CHAMBERSBURG MSA

**LEASED BY:** 

**OWNED & MANAGED BY:** 

## UP TO 15,000 SF READY TO BE DEVELOPED

The information and images contained herein are from sources deemed reliable. However, Metro Commercial Real Estate, Inc. makes no representation whatsoever as to their accuracy or authenticity, Images shown may be modified for illustrative purposes. Images may be out-of-date and not current. 12.02