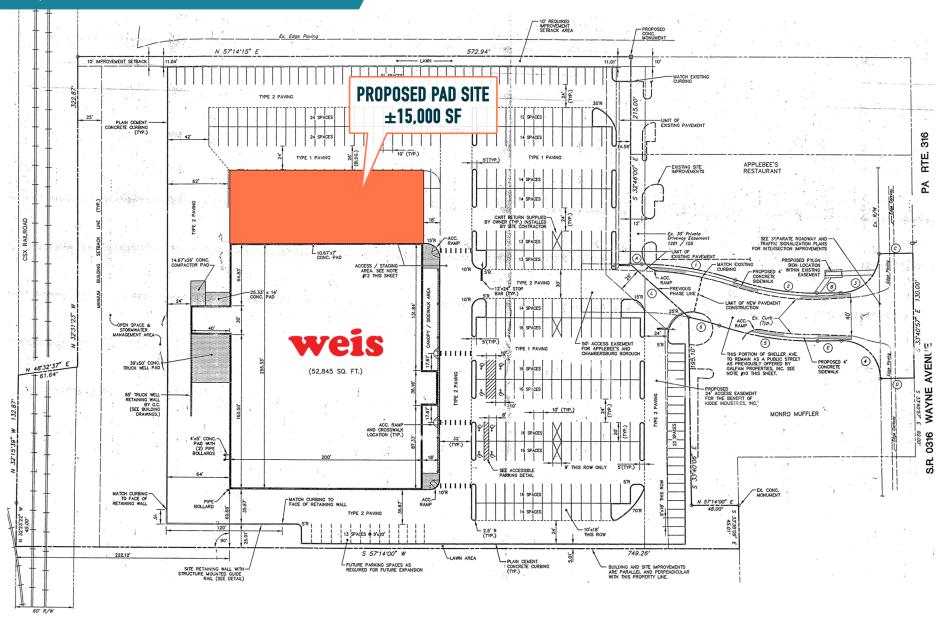

## 1056 WAYNE AVENUE CHAMBERSBURG, PA

±15,000 SF PROPOSED PAD SITE AVAILABLE; GLA: 67,845 SF CHAMBERSBURG MSA

**LEASED BY:** 

**OWNED & MANAGED BY:** 

## UP TO 15,000 SF READY TO BE DEVELOPED

The information and images contained herein are from sources deemed reliable. However, Metro Commercial Real Estate, Inc. makes no representation whatsoever as to their accuracy or authenticity, Images shown may be modified for illustrative purposes. Images may be out-of-date and not current. 12.02