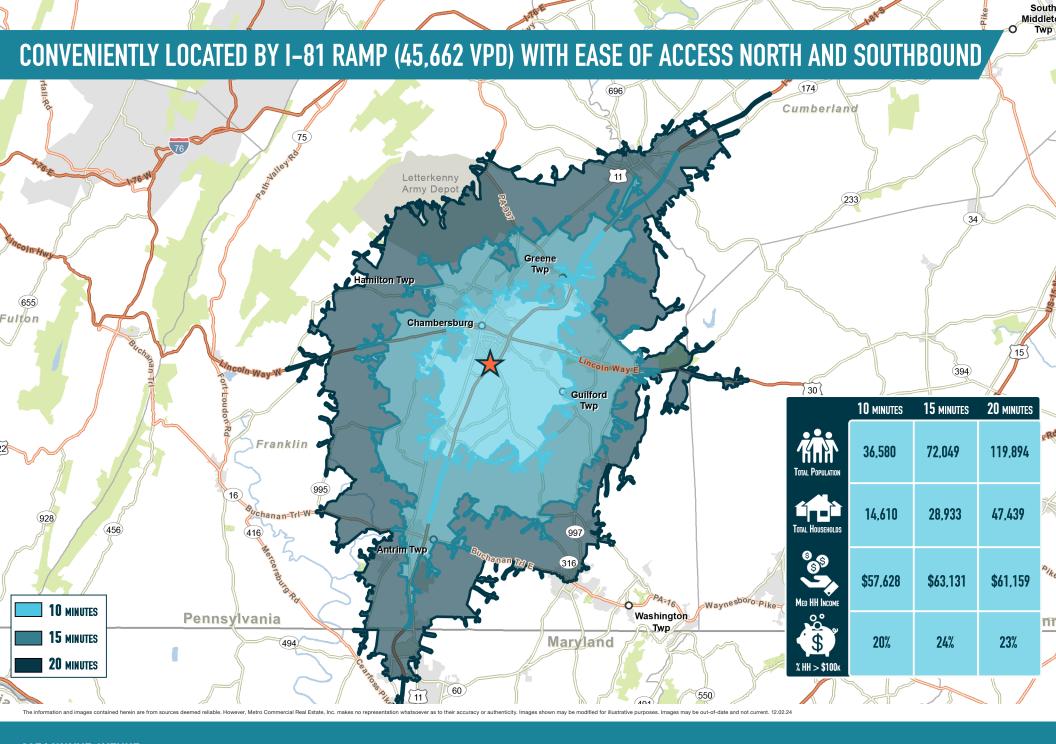

## 1056 WAYNE AVENUE CHAMBERSBURG, PA

±15,000 SF PROPOSED PAD SITE AVAILABLE; GLA: 67,845 SF CHAMBERSBURG MSA

**LEASED BY:** 

**OWNED & MANAGED BY:** 