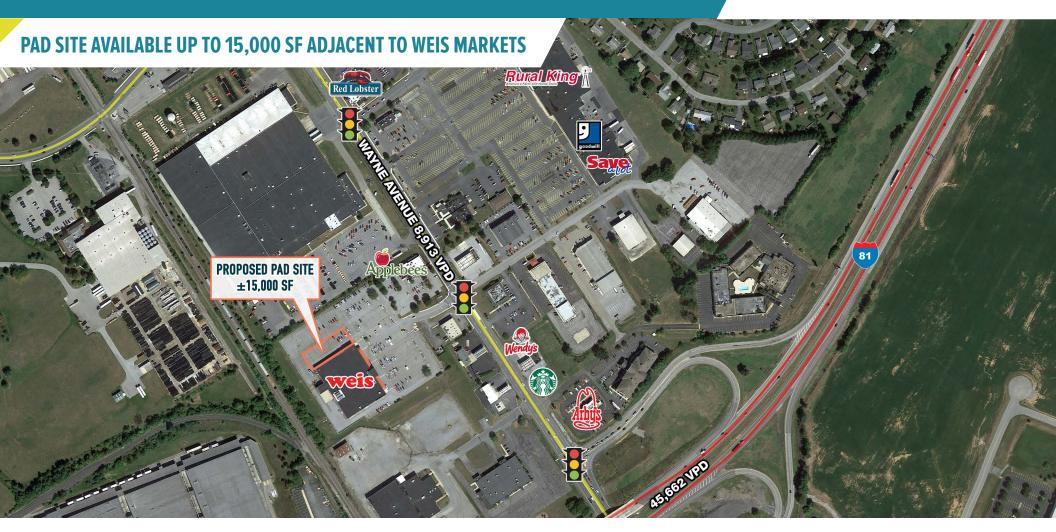

## 1056 WAYNE AVENUE CHAMBERSBURG, PA

±15,000 SF PROPOSED PAD SITE AVAILABLE; GLA: 67,845 SF CHAMBERSBURG MSA

**LEASED BY:** 

**OWNED & MANAGED BY:** 

## UP TO 15,000 SF READY TO BE DEVELOPED

The information and images contained herein are from sources deemed reliable. However, Metro Commercial Real Estate, Inc. makes no representation whatsoever as to their accuracy or authenticity, Images shown may be modified for illustrative purposes. Images may be out-of-date and not current. 12.02