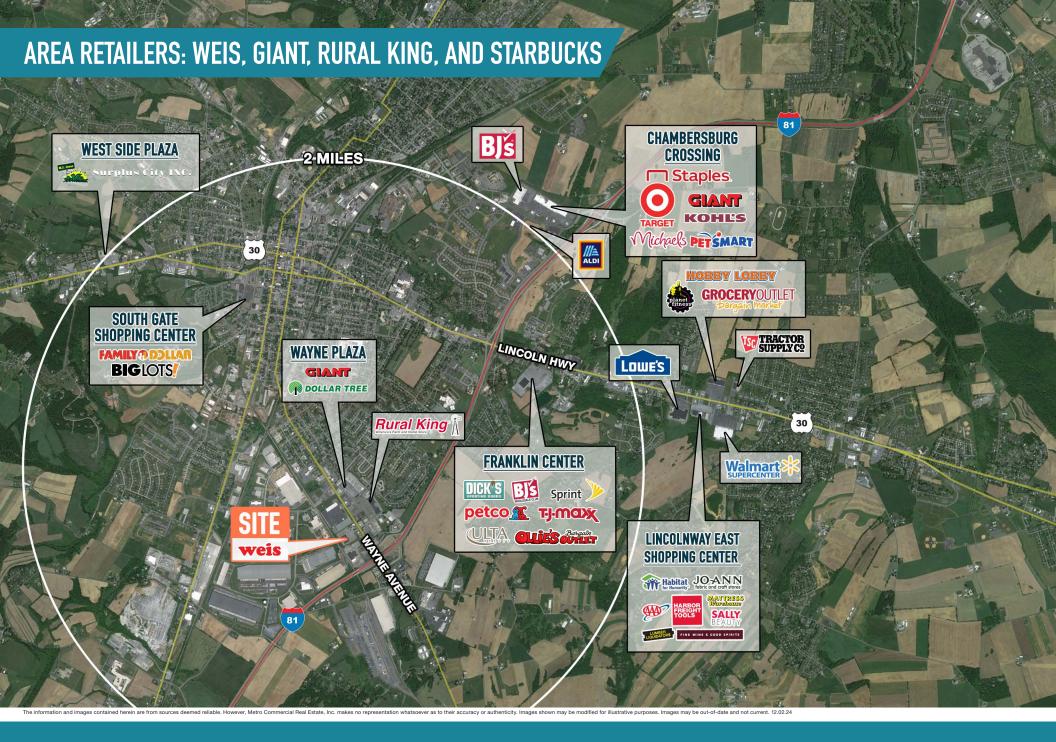

## 1056 WAYNE AVENUE CHAMBERSBURG, PA

±15,000 SF PROPOSED PAD SITE AVAILABLE; GLA: 67,845 SF CHAMBERSBURG MSA

**LEASED BY:** 

**OWNED & MANAGED BY:** 