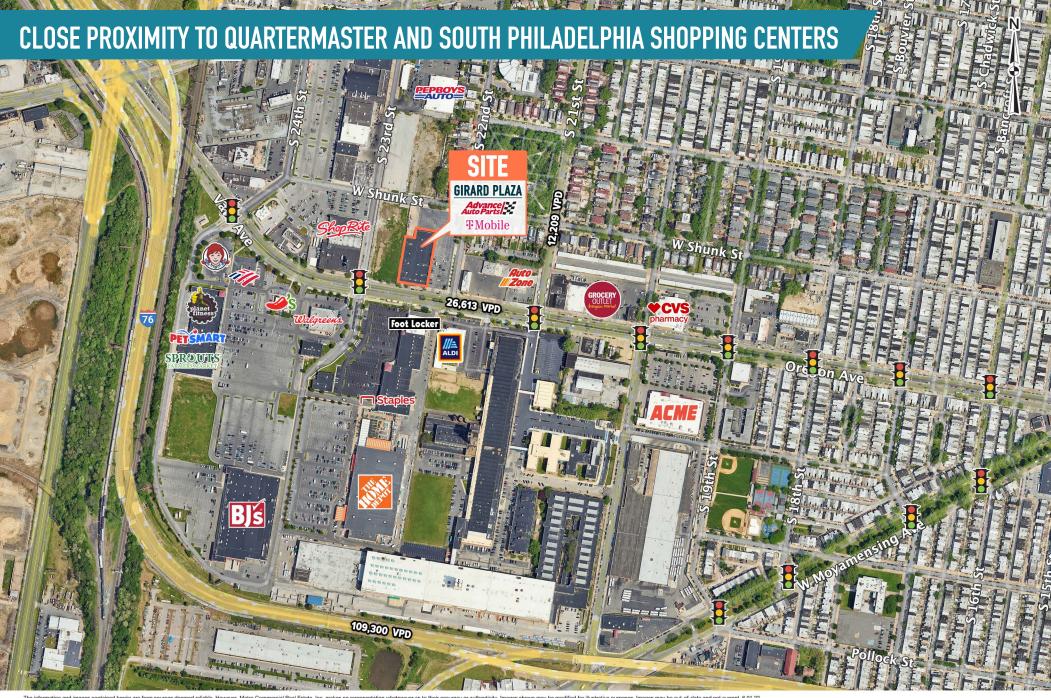

# AREA RETAILERS INCLUDE: BJ'S, SHOPRITE, HOME DEPOT, PETSMART, PLANET FITNESS & ROSS

The information and images contained herein are from sources deemed reliable. However, Metro Commercial Real Estate, Inc. makes no representation whatsoever as to their accuracy or authenticity. Images shown may be modified for illustrative purposes. Images may be out-of-date and not current. 09.12