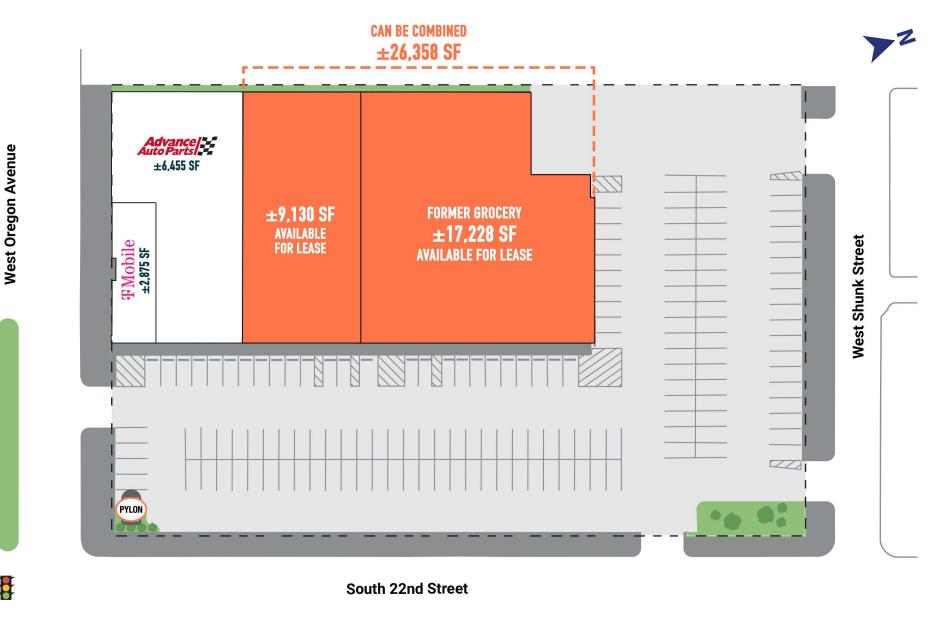

# 2201-25 W OREGON AVENUE

PHILADELPHIA, PA 19145

±9,130 - 26,358 SF AVAILABLE FOR LEASE

PHILADELPHIA MSA