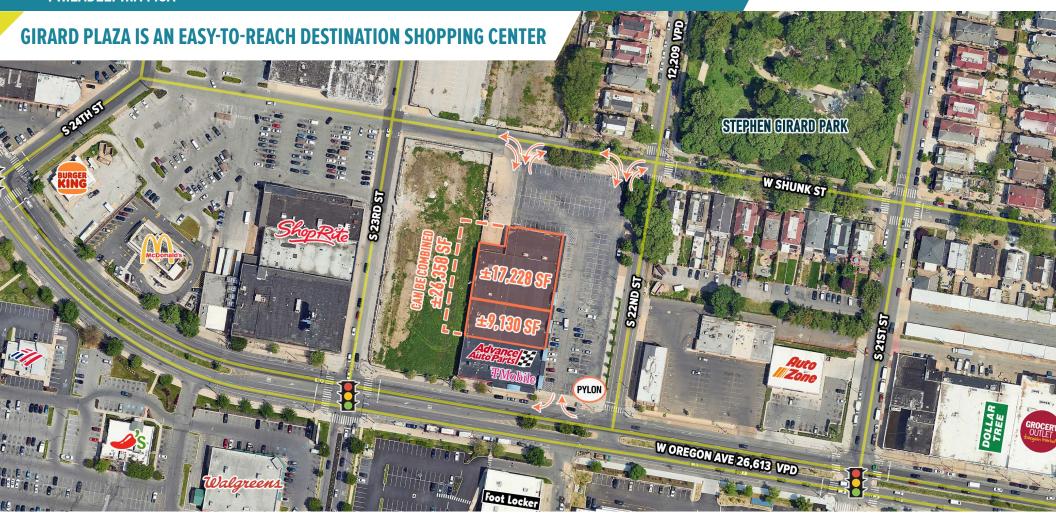

**GIRARD PLAZA** 

# 2201-25 W OREGON AVENUE

PHILADELPHIA, PA 19145

±9,130 - 26,358 SF AVAILABLE FOR LEASE

PHILADELPHIA MSA