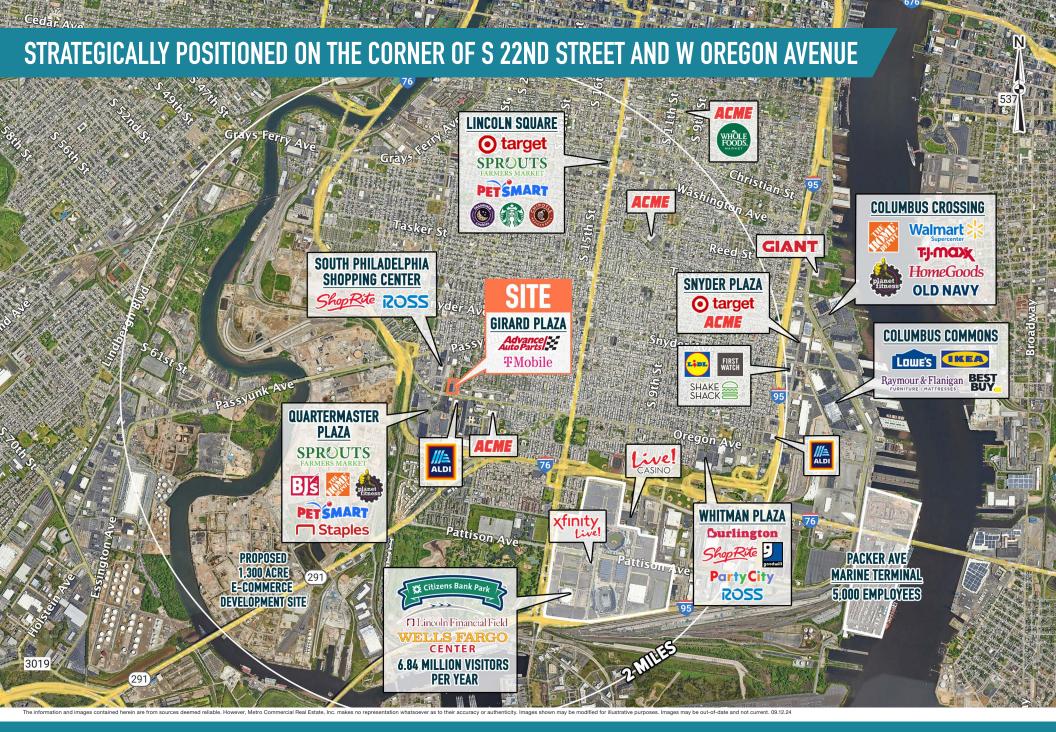

# AREA RETAILERS INCLUDE: BJ'S, SHOPRITE, HOME DEPOT, PETSMART, PLANET FITNESS & ROSS

The information and images contained herein are from sources deemed reliable. However, Metro Commercial Real Estate, Inc. makes no representation whatsoever as to their accuracy or authenticity. Images shown may be modified for illustrative purposes. Images may be out-of-date and not current. 09.12