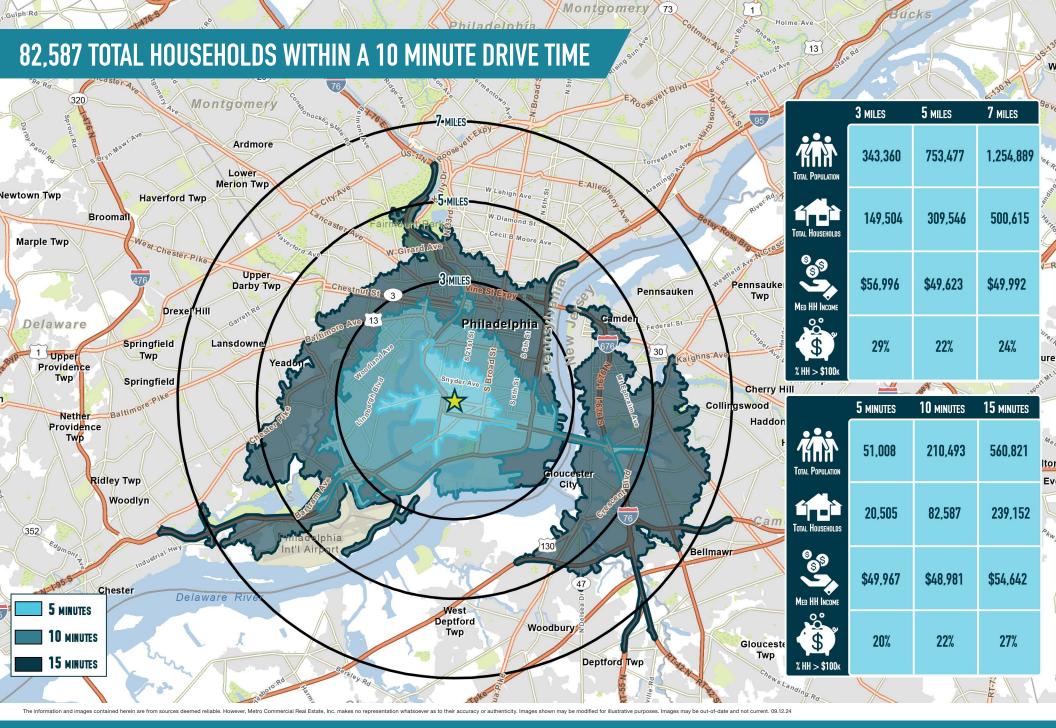

# 2201-25 W OREGON AVENUE

PHILADELPHIA, PA 19145

±9,130 - 26,358 SF AVAILABLE FOR LEASE

PHILADELPHIA MSA