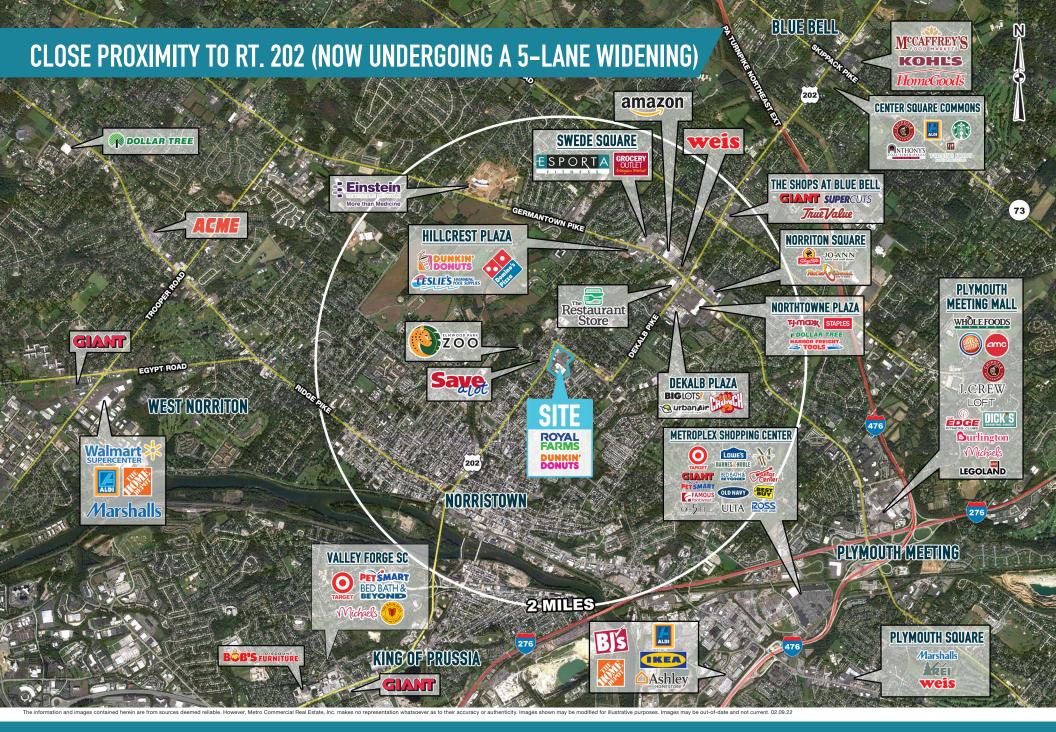

## **DENSE AREA DEMOGRAPHICS AVAILABLE** PROPOSED RETAIL PAD SITE B 18,000 SF 105 SPACES ±2 AC PAD SITE Signarama EASTON COACH MORNING STREET ROŸAL COMMON AREA [14,000 SF] PORTION OF PHASE A pennsylvania