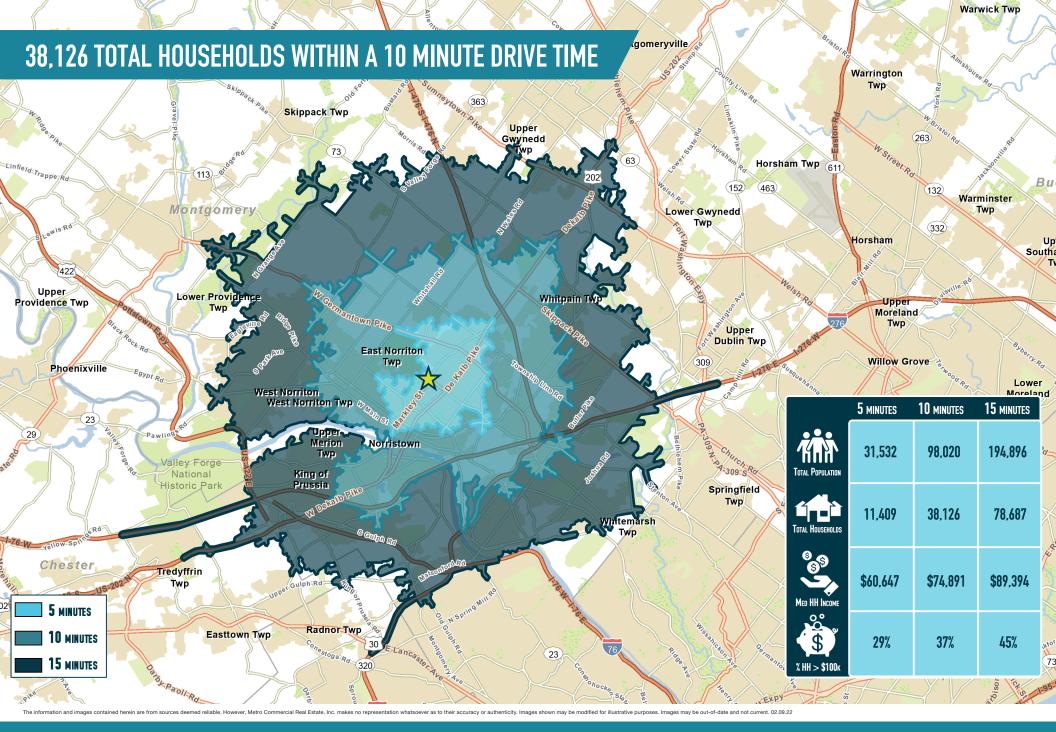

## **DENSE AREA DEMOGRAPHICS AVAILABLE** PROPOSED RETAIL PAD SITE B 18,000 SF 105 SPACES ±2 AC PAD SITE Signarama EASTON COACH MORNING STREET ROŸAL COMMON AREA [14,000 SF] PORTION OF PHASE A pennsylvania