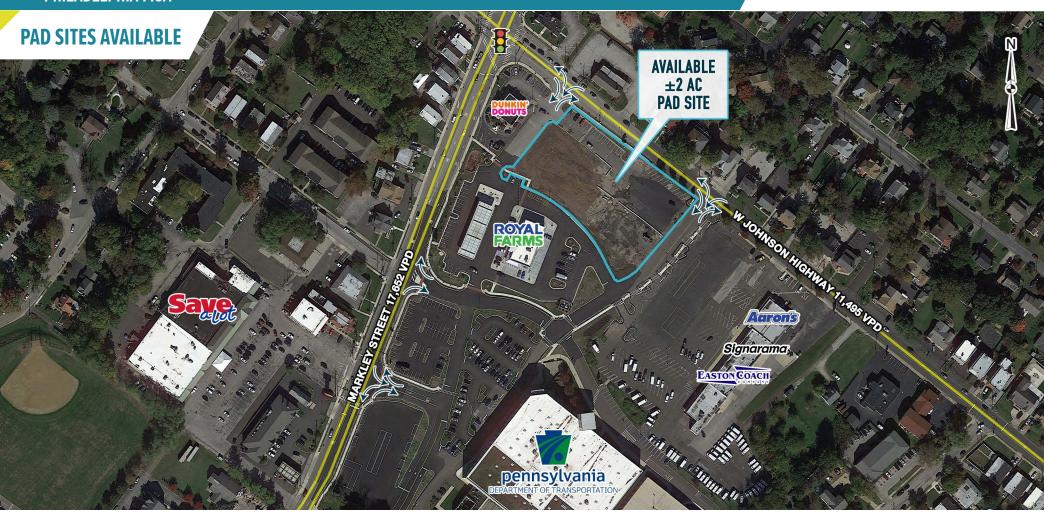

NORRISTOWN CENTRE

NORRISTOWN, PA

MARKLEY STREET & W. JOHNSON HIGHWAY

±2 AC PAD AVAILABLE PHILADELPHIA MSA

## **DENSE AREA DEMOGRAPHICS AVAILABLE** PROPOSED RETAIL PAD SITE B 18,000 SF 105 SPACES ±2 AC PAD SITE Signarama EASTON COACH MORNING STREET ROŸAL COMMON AREA [14,000 SF] PORTION OF PHASE A pennsylvania