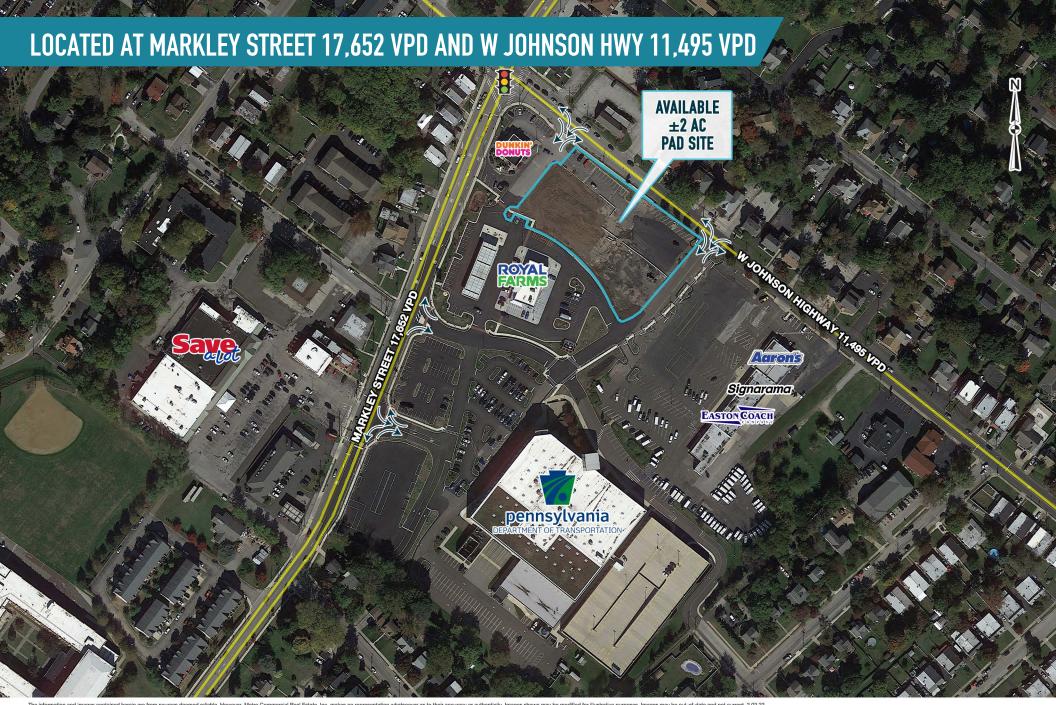

NORRISTOWN CENTRE

NORRISTOWN, PA

MARKLEY STREET & W. JOHNSON HIGHWAY

±2 AC PAD AVAILABLE PHILADELPHIA MSA

## **DENSE AREA DEMOGRAPHICS AVAILABLE** PROPOSED RETAIL PAD SITE B 18,000 SF 105 SPACES ±2 AC PAD SITE Signarama EASTON COACH MORNING STREET ROŸAL COMMON AREA [14,000 SF] PORTION OF PHASE A pennsylvania