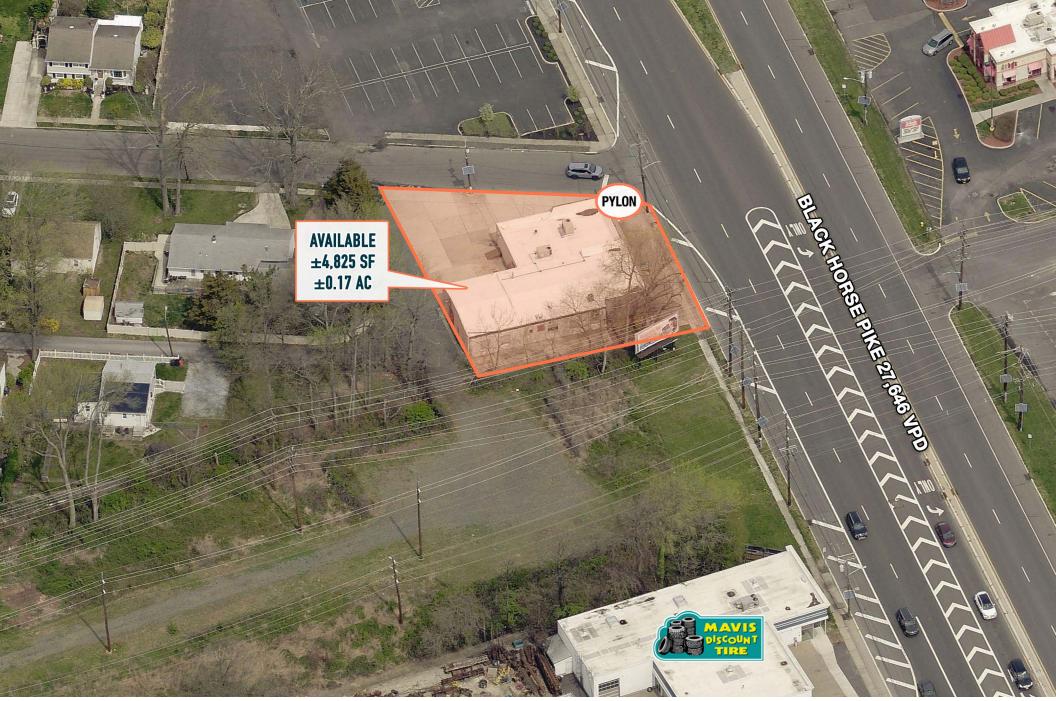

## 800-802 BLACK HORSE PIKE HADDON TWP, NJ

±4,825 SF AVAILABLE FOR SALE PHILADELPHIA MSA

## CURRENTLY BUILT OUT AS MEDICAL OFFICE SPACE (±2,753 SF) AND GARAGE/STORAGE SPACE (±2,072 SF)

PROPERTY ALSO HAS A PARTIAL BASEMENT

The information and images contained herein are from sources deemed reliable. However, Metro Commercial Real Estate, Inc. makes no representation whatsoever as to their accuracy or authenticity. Images shown may be modified for illustrative purposes. Images may be out-of-date and not current. 07.18