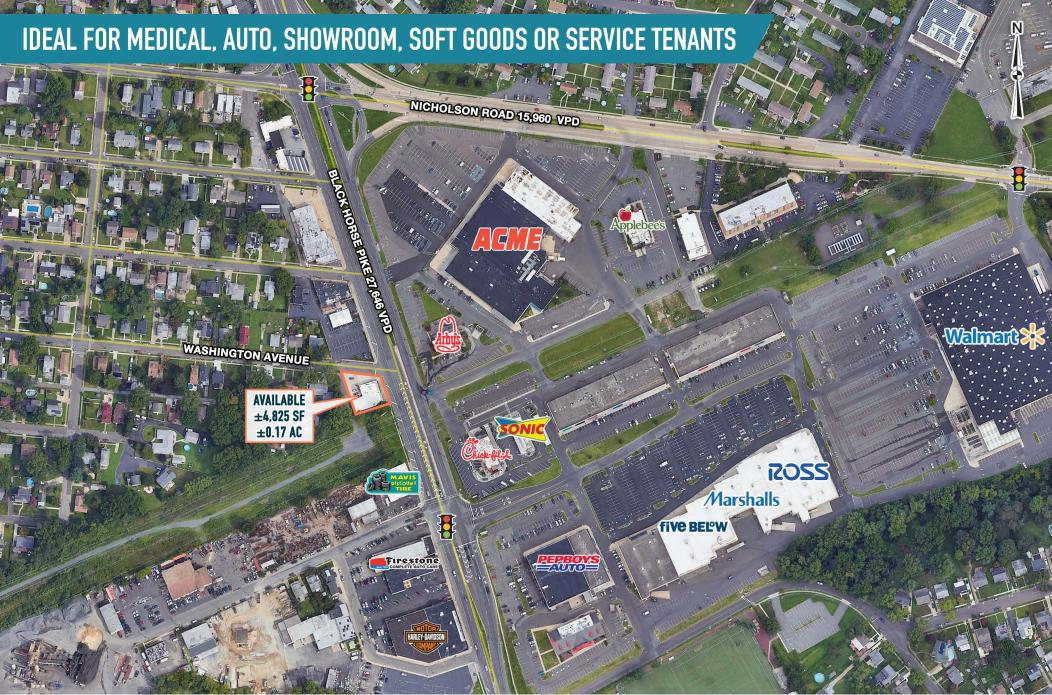

## 800-802 BLACK HORSE PIKE HADDON TWP, NJ

±4,825 SF AVAILABLE FOR SALE PHILADELPHIA MSA

## CURRENTLY BUILT OUT AS MEDICAL OFFICE SPACE (±2,753 SF) AND GARAGE/STORAGE SPACE (±2,072 SF)

PROPERTY ALSO HAS A PARTIAL BASEMENT

The information and images contained herein are from sources deemed reliable. However, Metro Commercial Real Estate, Inc. makes no representation whatsoever as to their accuracy or authenticity. Images shown may be modified for illustrative purposes. Images may be out-of-date and not current. 07.18