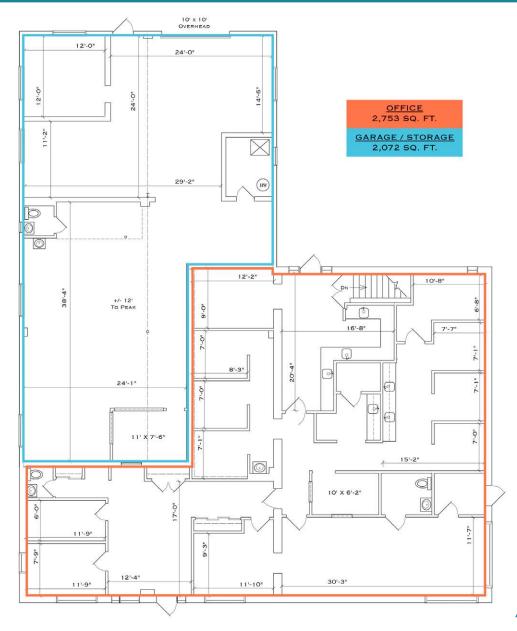

## CURRENTLY BUILT OUT AS MEDICAL OFFICE SPACE (±2,753 SF) AND GARAGE/STORAGE SPACE (±2,072 SF)

PROPERTY ALSO HAS A PARTIAL BASEMENT

The information and images contained herein are from sources deemed reliable. However, Metro Commercial Real Estate, Inc. makes no representation whatsoever as to their accuracy or authenticity. Images shown may be modified for illustrative purposes. Images may be out-of-date and not current. 07.18