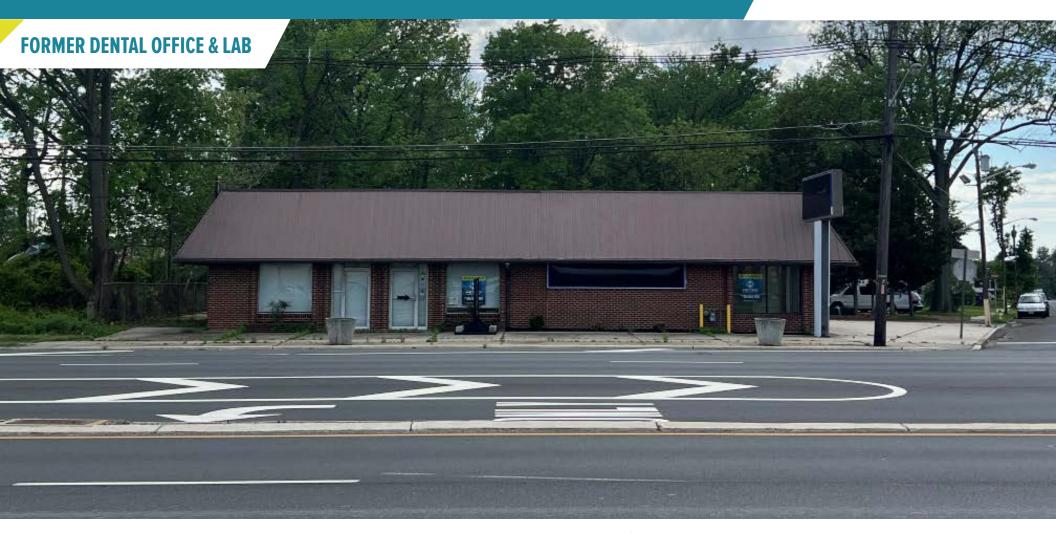

## 800-802 BLACK HORSE PIKE HADDON TWP, NJ

±4,825 SF AVAILABLE FOR SALE PHILADELPHIA MSA

## CURRENTLY BUILT OUT AS MEDICAL OFFICE SPACE (±2,753 SF) AND GARAGE/STORAGE SPACE (±2,072 SF)

PROPERTY ALSO HAS A PARTIAL BASEMENT

The information and images contained herein are from sources deemed reliable. However, Metro Commercial Real Estate, Inc. makes no representation whatsoever as to their accuracy or authenticity. Images shown may be modified for illustrative purposes. Images may be out-of-date and not current. 07.18