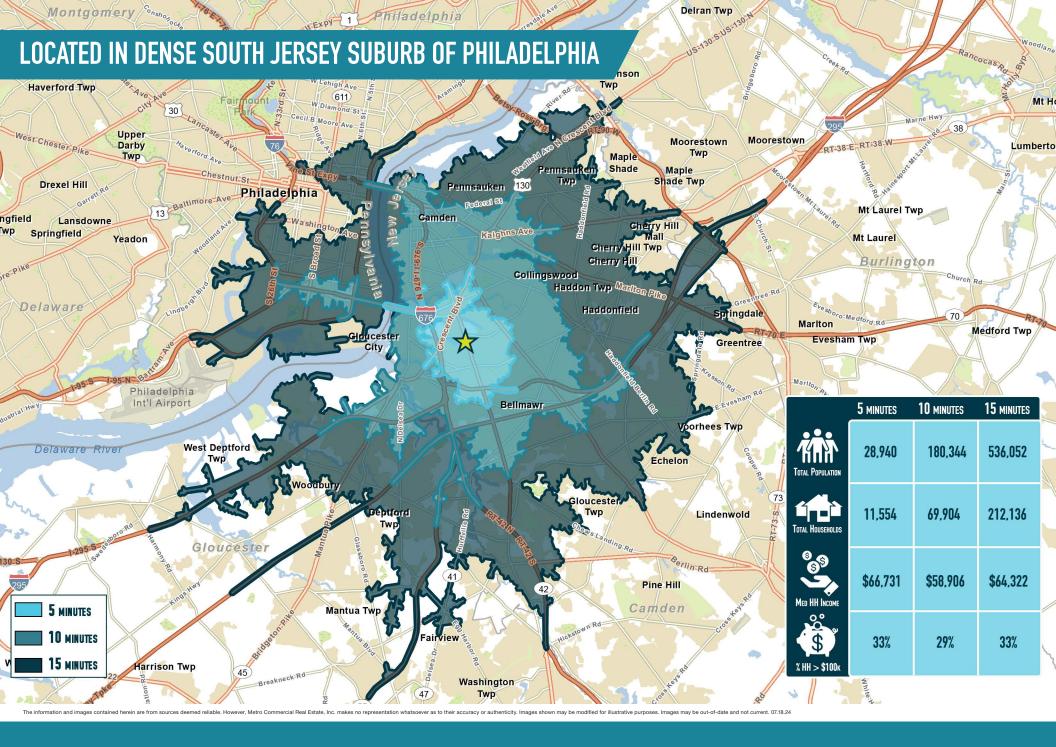

## 800-802 BLACK HORSE PIKE HADDON TWP, NJ

±4,825 SF AVAILABLE FOR SALE PHILADELPHIA MSA