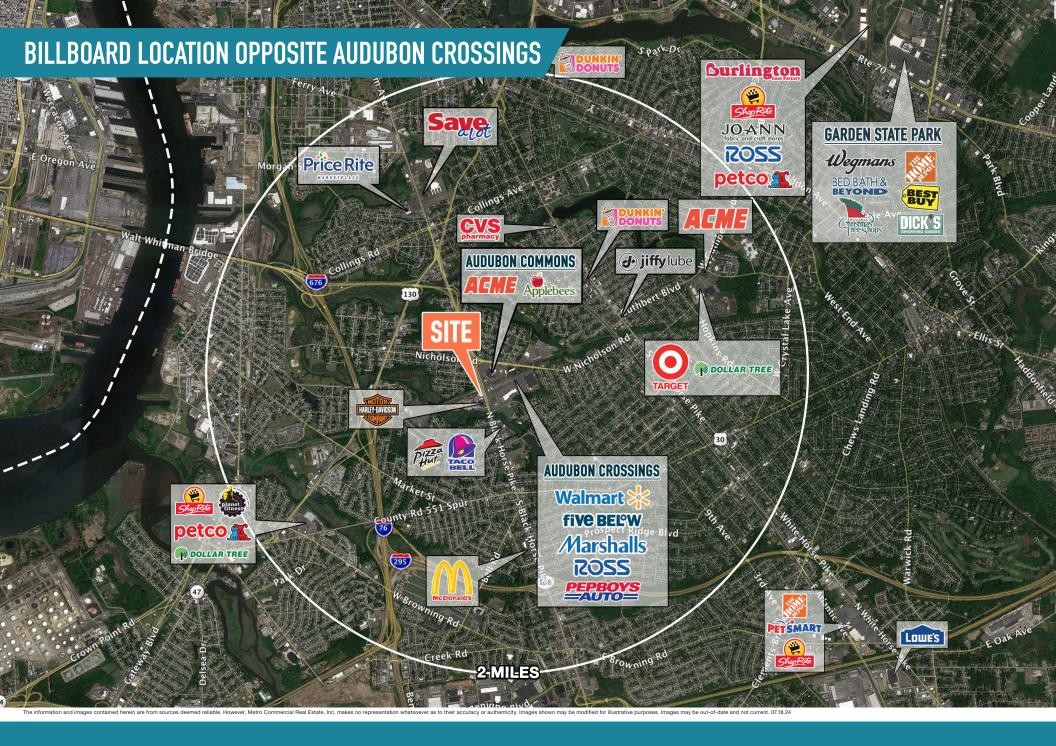

## 800-802 BLACK HORSE PIKE HADDON TWP, NJ

±4,825 SF AVAILABLE FOR SALE PHILADELPHIA MSA