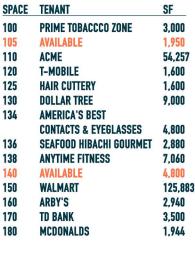

# BOOTHWYN, PA

601-659 CONCHESTER HWY

 $\pm$ 1,950-4,800 SF AVAILABLE FOR LEASE; GLA:  $\pm$ 225,214 SF