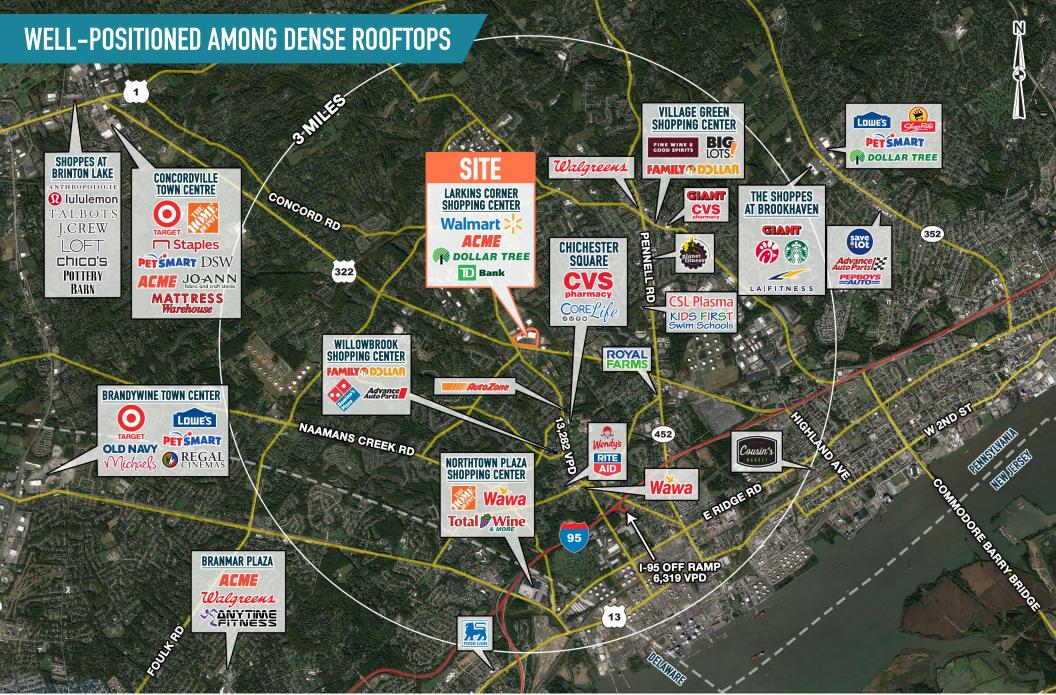

# BOOTHWYN, PA

601-659 CONCHESTER HWY

 $\pm$ 1,950-4,800 SF AVAILABLE FOR LEASE; GLA:  $\pm$ 225,214 SF







## get in touch.

#### **DAVID JUDD**

office 856.866.1900 direct 856.222.3037 djudd@metrocommercial.com

#### **JOE DOUGHERTY**

office 610.825.5222 direct 610.260.2670 jdougherty@metrocommercial.com

### **WYETH HACKETT**

office 610.825.5222 direct 610.260.2662 whackett@metrocommercial.com



BOOTHWYN, PA 601-659 CONCHESTER HWY





The information and images contained herein are from sources deemed reliable. However, Metro Commercial Real Estate, Inc. makes no representation whatsoever as to their accuracy or authenticity, Images shown may be modified for illustrative purposes. Images may be out-of-date and not current. 11.







The information and images contained herein are from sources deemed reliable. However, Metro Commercial Real Estate, Inc. makes no representation whatsoever as to their accuracy or authenticity. Images shown may be modified for illustrative purposes. Images may be out-of-date and not current. 11.14









BOOTHWYN, PA
601-659 CONCHESTER HWY