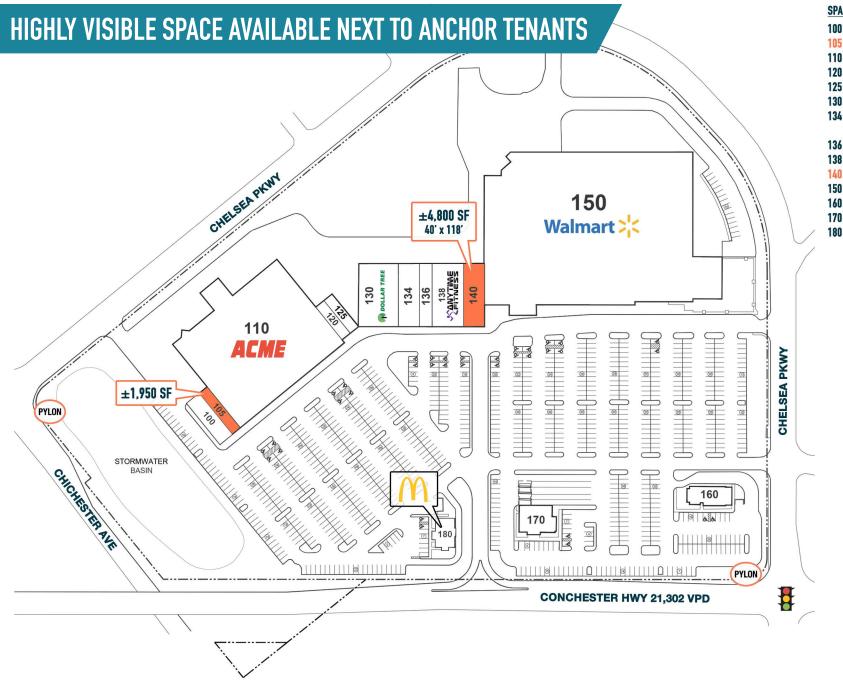

# BOOTHWYN, PA

601-659 CONCHESTER HWY

 $\pm$ 1,950-4,800 SF AVAILABLE FOR LEASE; GLA:  $\pm$ 225,214 SF