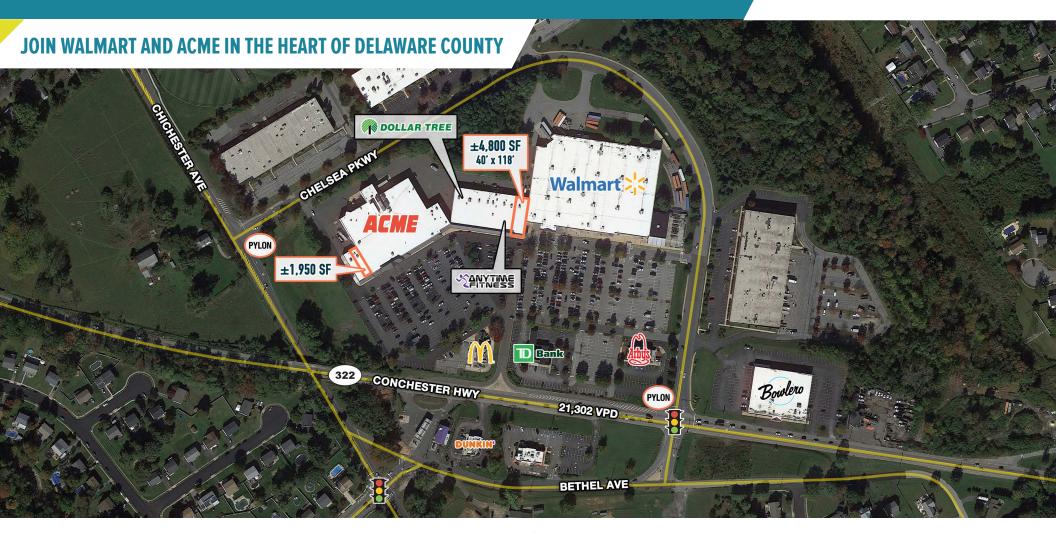

# BOOTHWYN, PA

601-659 CONCHESTER HWY

 $\pm$ 1,950-4,800 SF AVAILABLE FOR LEASE; GLA:  $\pm$ 225,214 SF