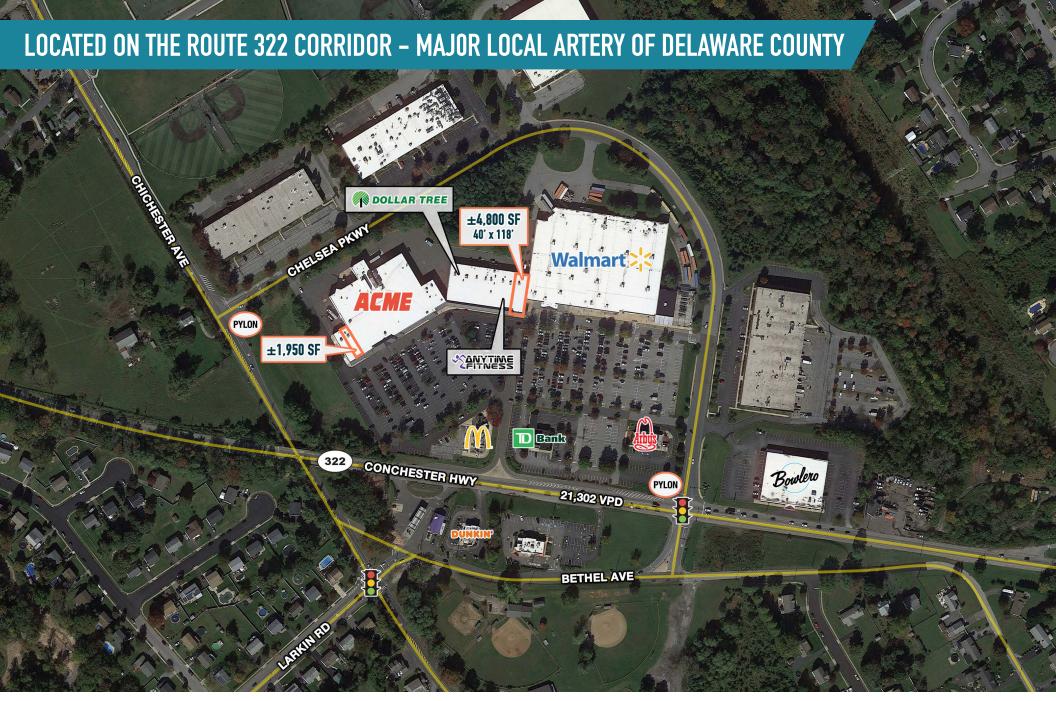

# BOOTHWYN, PA

601-659 CONCHESTER HWY

 $\pm$ 1,950-4,800 SF AVAILABLE FOR LEASE; GLA:  $\pm$ 225,214 SF