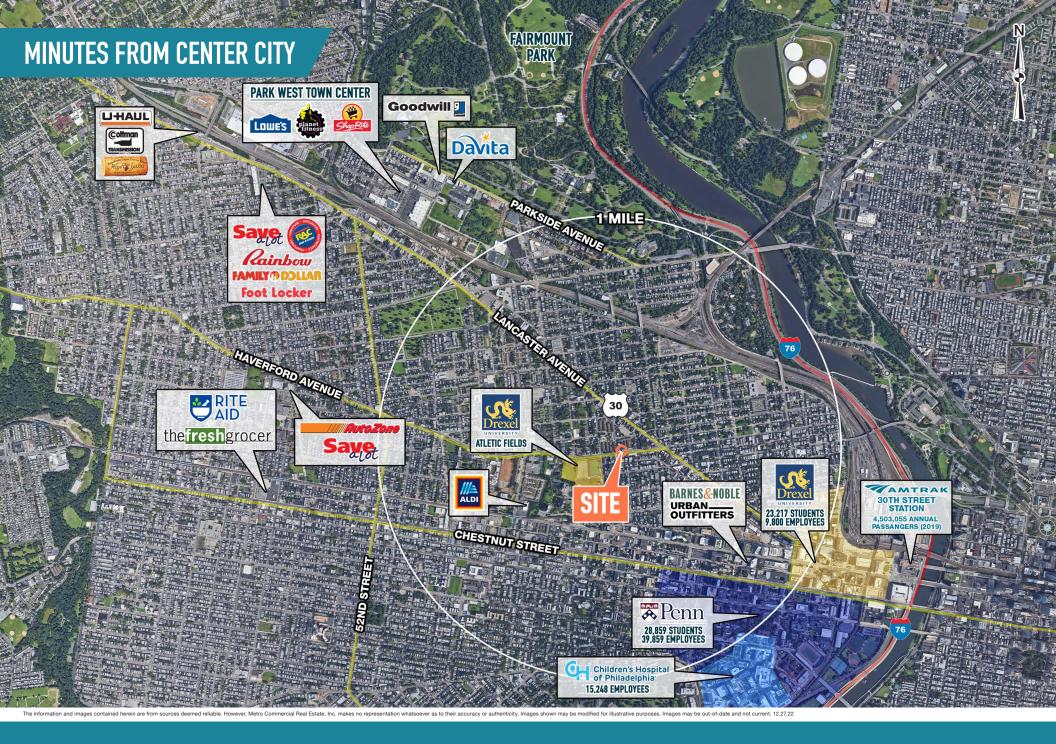

PHILADELPHIA, PA 4073-4075 HAVERFORD AVENUE

The information and images contained herein are from sources deemed reliable. However, Metro Commercial Real Estate, Inc. makes no representation whatsoever as to their accuracy or authenticity. Images shown may be modified for illustrative purposes. Images may be out-of-date and not current. 8.2