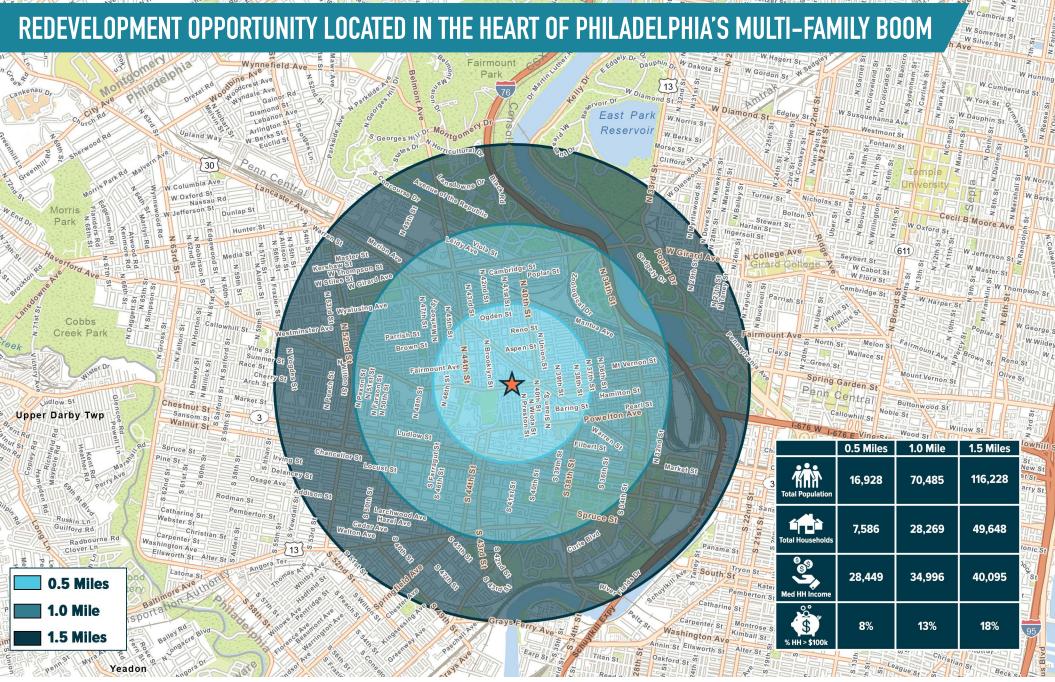

PHILADELPHIA, PA 4073-4075 HAVERFORD AVENUE

The information and images contained herein are from sources deemed reliable. However, Metro Commercial Real Estate, Inc. makes no representation whatsoever as to their accuracy or authenticity. Images shown may be modified for illustrative purposes. Images may be out-of-date and not current. 8.2