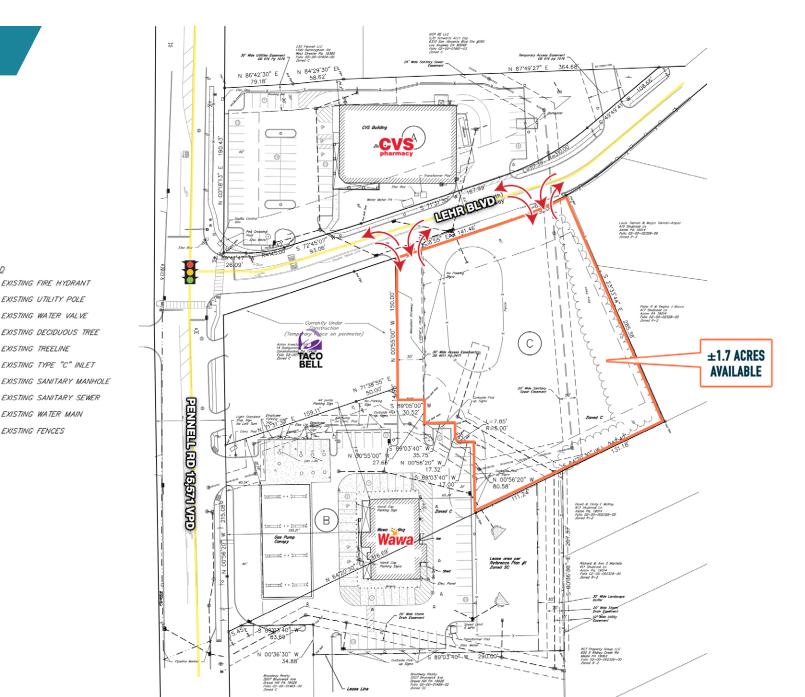

### LEHR BOULEVARD & PENNELL ROAD

# ASTON, PA

±1.7 ACRES AVAILABLE FOR LEASE PHILADELPHIA MSA

## SITE PLAN

<u>LEGEND</u>

×v

8

EXISTING FIRE HYDRANT EXISTING UTILITY POLE

EXISTING WATER VALVE

EXISTING DECIDUOUS TREE

EXISTING TYPE "C" INLET

EXISTING SANITARY SEWER

EXISTING FENCES

The information and images contained herein are from sources deemed reliable. However, Metro Commercial Real Estate, Inc. makes no representation whatsoever as to their accuracy or authenticity. Images shown may be modified for illustrative purposes. Images may be out-of-date and not current. 01.6