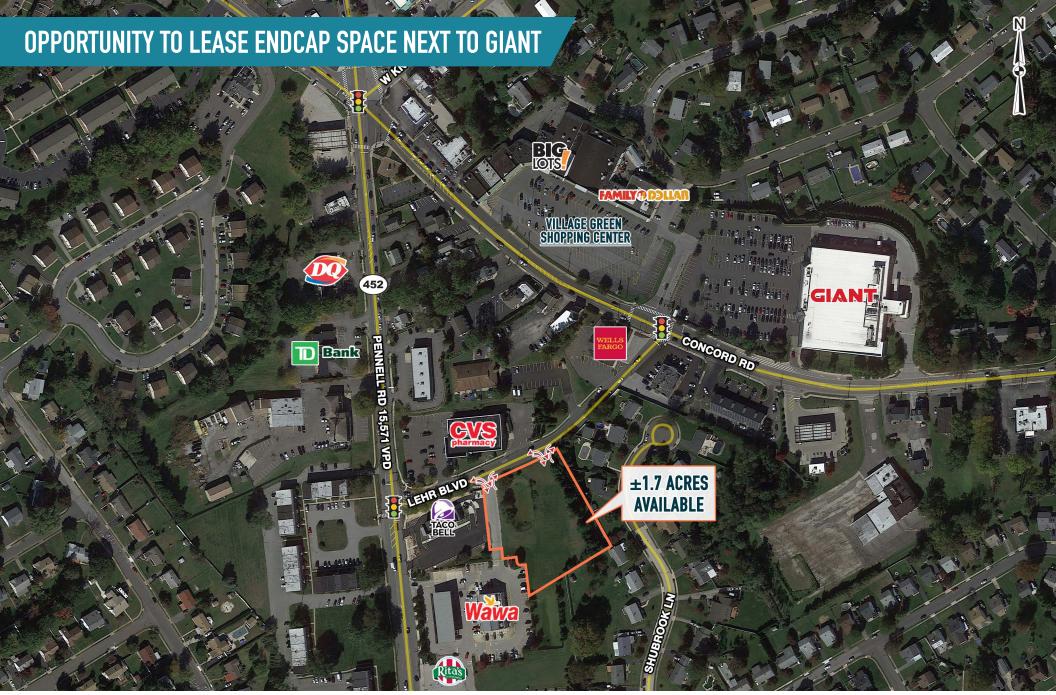

### LEHR BOULEVARD & PENNELL ROAD

# ASTON, PA

±1.7 ACRES AVAILABLE FOR LEASE PHILADELPHIA MSA