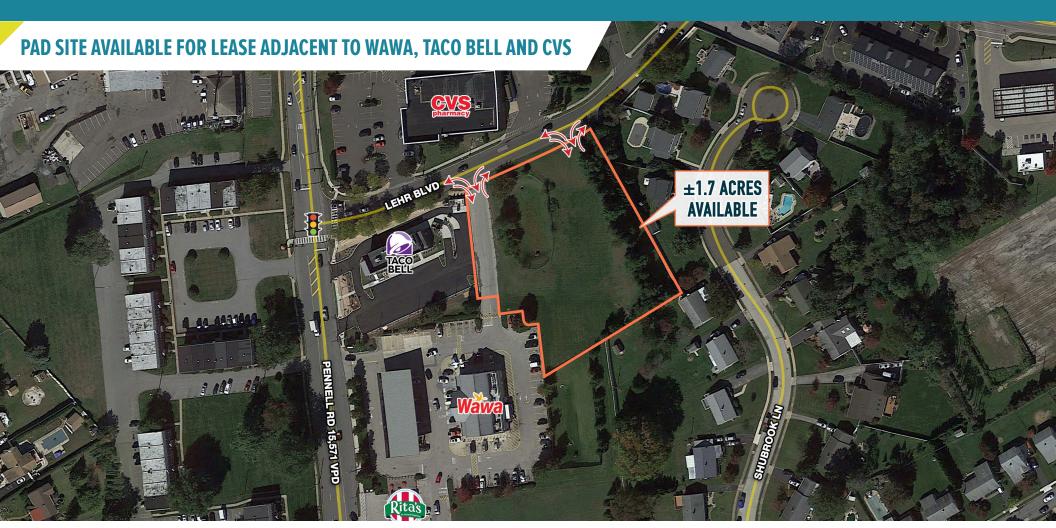

### LEHR BOULEVARD & PENNELL ROAD

# ASTON, PA

±1.7 ACRES AVAILABLE FOR LEASE PHILADELPHIA MSA