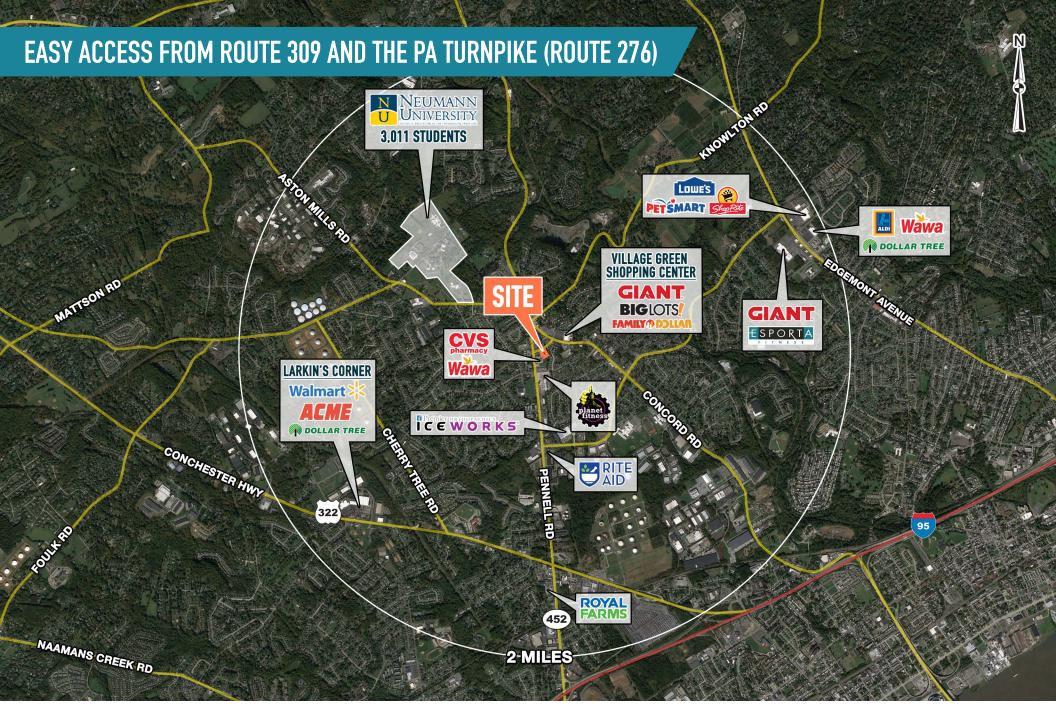

### LEHR BOULEVARD & PENNELL ROAD

# ASTON, PA

±1.7 ACRES AVAILABLE FOR LEASE PHILADELPHIA MSA





### get in touch.

#### **PAT GALLAGHER**

office 610.825.5222 direct 610.260.2676 pgallagher@metrocommercial.com

#### **MAX SILVER**

office 610.825.5222 direct 610.260.2672 msilver@metrocommercial.com





The information and images contained herein are from sources deemed reliable. However, Metro Commercial Real Estate, Inc. makes no representation whatsoever as to their accuracy or authenticity. Images shown may be modified for illustrative purposes. Images may be out-of-date and not current. 01.03





The information and images contained herein are from sources deemed reliable. However, Metro Commercial Real Estate, Inc. makes no representation whatsoever as to their accuracy or authenticity. Images shown may be modified for illustrative purposes. Images may be out-of-date and not current. 01.0



## SITE PLAN

<u>LEGEND</u>

×v

8

EXISTING FIRE HYDRANT EXISTING UTILITY POLE

EXISTING WATER VALVE

EXISTING DECIDUOUS TREE

EXISTING TYPE "C" INLET

EXISTING SANITARY SEWER

EXISTING FENC