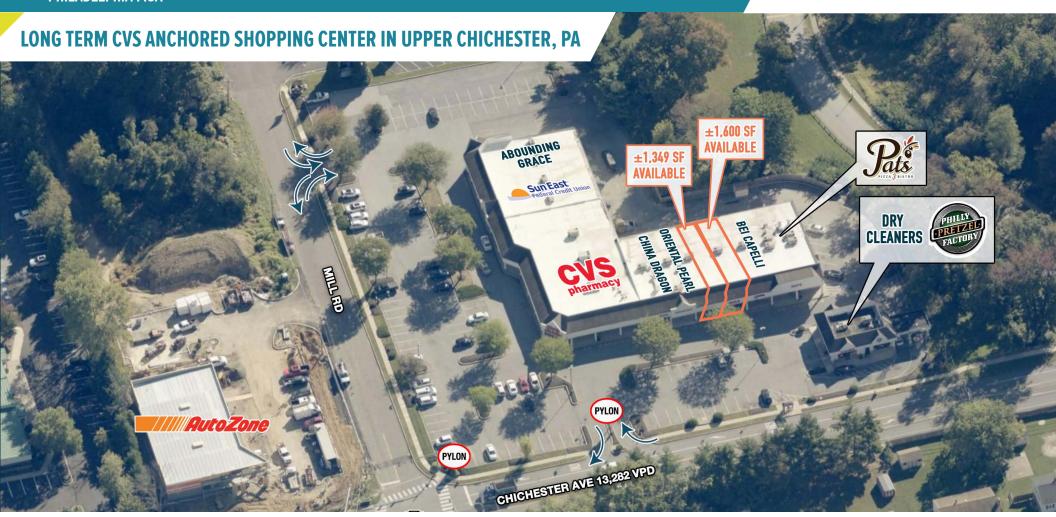

# **3601 CHICHESTER AVENUE**

**UPPER CHICHESTER, PA 19061** 

 $\pm$ 1,349 SF - 2,949 SF AVAILABLE FOR LEASE PHILADELPHIA MSA

### IDEAL USES: MEDICAL, FITNESS, OR CELL PHONE/ELECTRONICS TENANTS

The information and images contained herein are from sources deemed reliable. However, Metro Commercial Real Estate, Inc. makes no representation whatsoever as to their accuracy or authenticity. Images shown may be modified for illustrative purposes. Images may be out-of-date and not current. 03:18