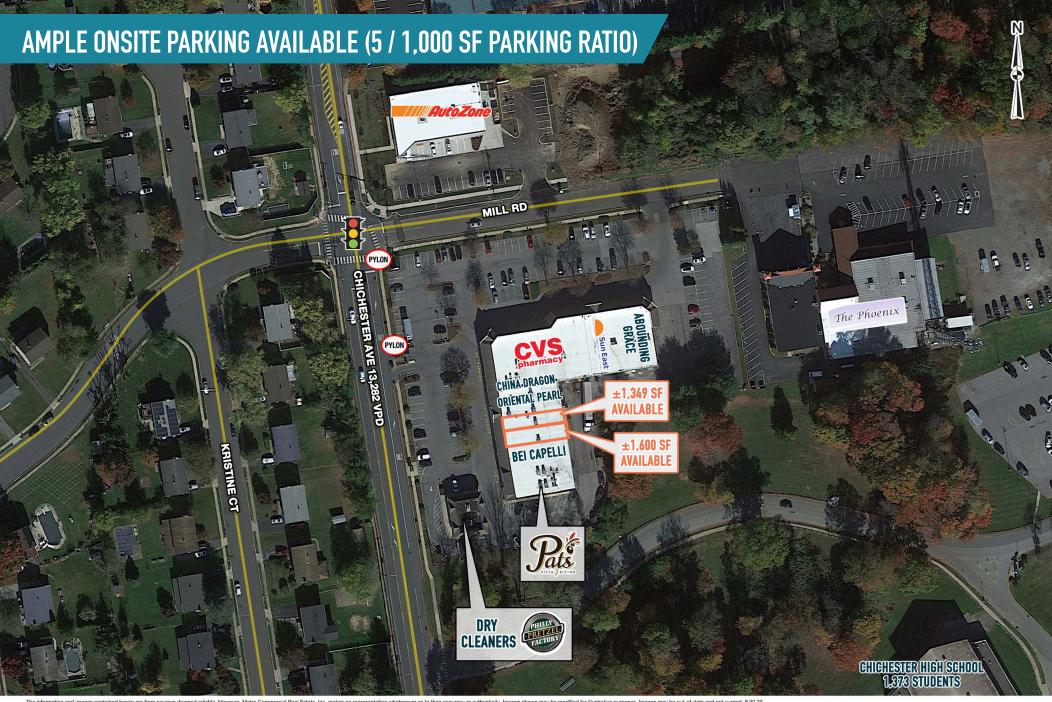

# **3601 CHICHESTER AVENUE**

**UPPER CHICHESTER, PA 19061** 

 $\pm$ 1,349 SF - 2,949 SF AVAILABLE FOR LEASE PHILADELPHIA MSA

### IDEAL USES: MEDICAL, FITNESS, OR CELL PHONE/ELECTRONICS TENANTS

The information and images contained herein are from sources deemed reliable. However, Metro Commercial Real Estate, Inc. makes no representation whatsoever as to their accuracy or authenticity. Images shown may be modified for illustrative purposes. Images may be out-of-date and not current. 03:18