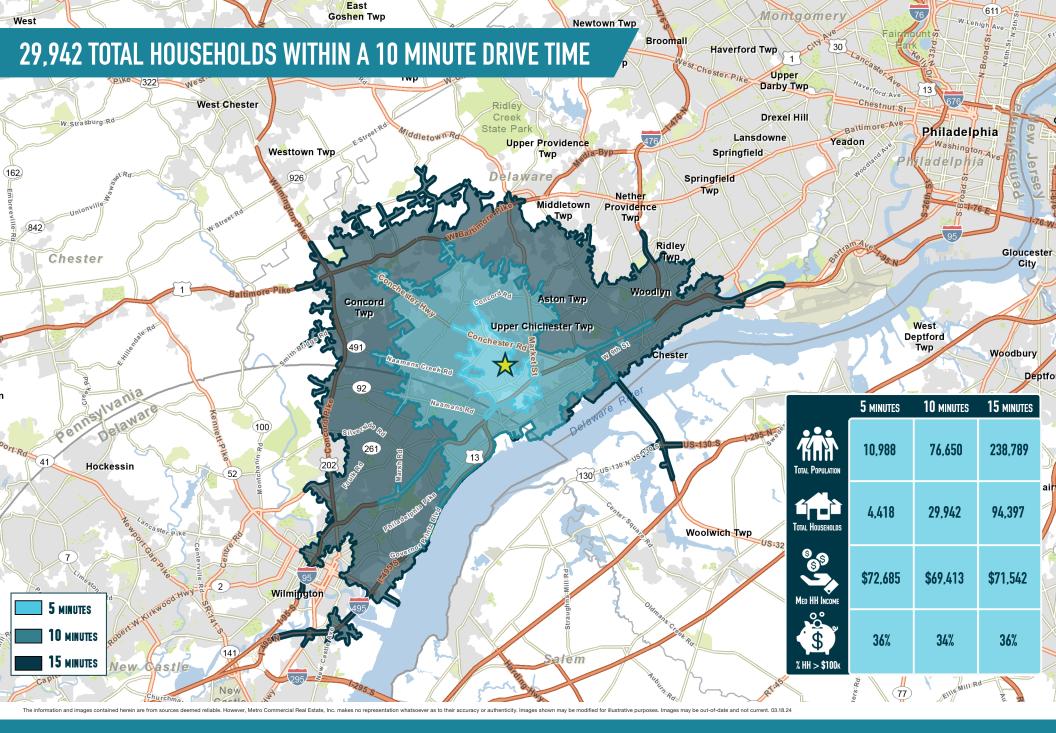

# **3601 CHICHESTER AVENUE**

**UPPER CHICHESTER, PA 19061** 

 $\pm$ 1,349 SF - 2,949 SF AVAILABLE FOR LEASE PHILADELPHIA MSA













## get in touch.

#### **BRENDAN MULLIGAN**

office 610.825.5222 direct 610.260.2688 bmulligan@metrocommercial.com

### **JOE DOUGHERTY**

office 610.825.5222 direct 610.260.2680 jdougherty@metrocommercial.com



CHICHESTER SQUARE

3601 CHICHESTER AVENUE

UPPER CHICHESTER, PA





The information and images contained neems are non-sources deemed reliable. Provever, went of contined an indicate purposes, images in a personal reliable provided in indicate purposes, images in a personal reliable provided in indicate purposes, images in a personal reliable provided in indicate purposes.







The information and images contained herein are from sources deemed reliable. However, wend commercial near classes, inc. makes not representation whatsoever as to their accuracy or authenticity, images shown may be informed for incidental very purposes. Images may be out-or-cate and not current. Section 1.5.2.

CHICHESTER SQUARE

3601 CHICHESTER AVENUE

UPPER CHICHESTER, PA



### IDEAL USES: MEDICAL, FITNESS,