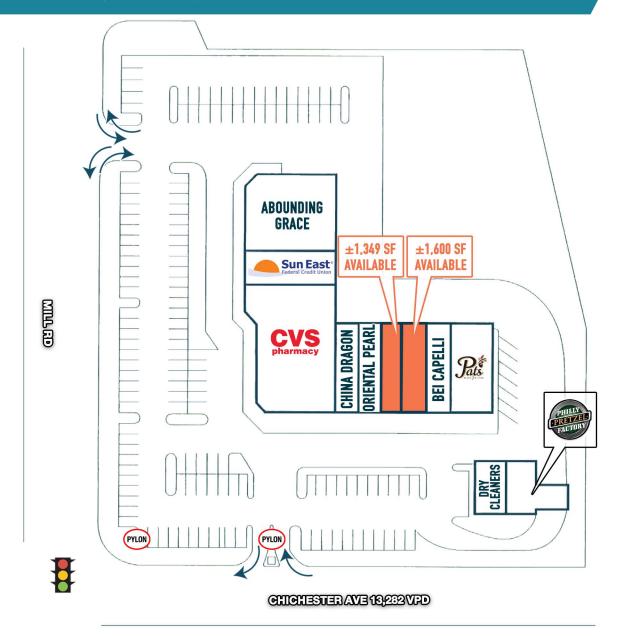

# **3601 CHICHESTER AVENUE**

**UPPER CHICHESTER, PA 19061** 

 $\pm$ 1,349 SF - 2,949 SF AVAILABLE FOR LEASE PHILADELPHIA MSA

CHICHESTER SQUARE

3601 CHICHESTER AVENUE

UPPER CHICHESTER, PA

### IDEAL USES: MEDICAL, FITNESS, OR CELL PHONE/ELECTRONICS TENANTS

The information and images contained herein are from sources deemed reliable. However, Metro Commercial Real Estate, Inc. makes no representation whatsoever as to their accuracy or authenticity. Images shown may be modified for illustrative purposes. Images may be out-of-date and not current. 03:18