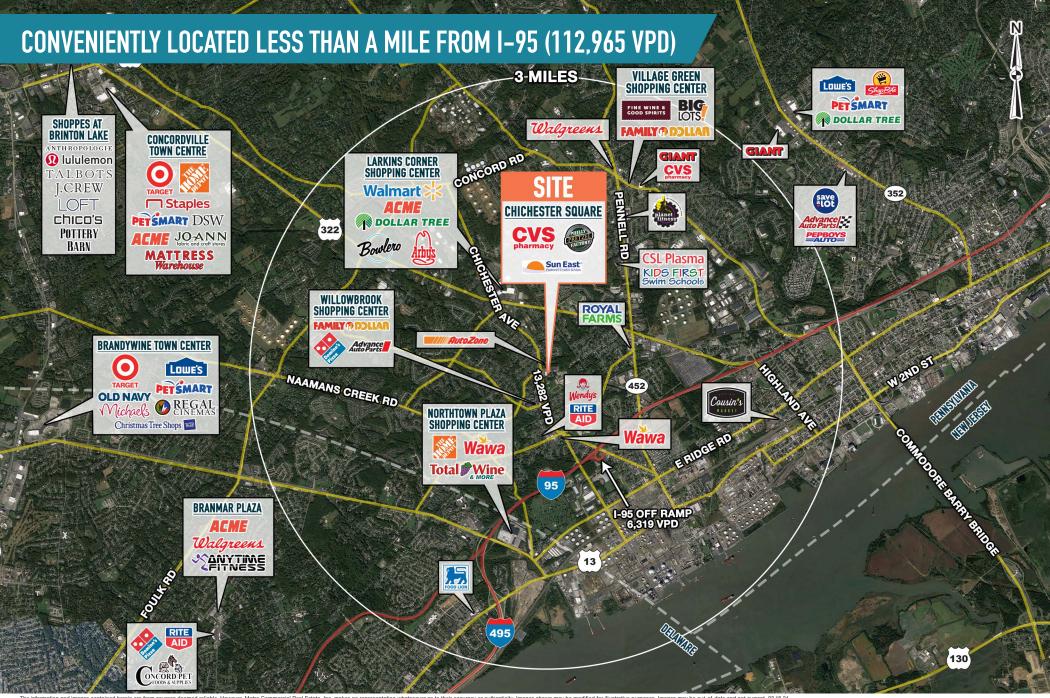

# **3601 CHICHESTER AVENUE**

**UPPER CHICHESTER, PA 19061** 

 $\pm$ 1,349 SF - 2,949 SF AVAILABLE FOR LEASE PHILADELPHIA MSA













## get in touch.

#### **BRENDAN MULLIGAN**

office 610.825.5222 direct 610.260.2688 bmulligan@metrocommercial.com

### **JOE DOUGHERTY**

office 610.825.5222 direct 610.260.2680 jdougherty@metrocommercial.com



CHICHESTER SQUARE

3601 CHICHESTER AVENUE

UPPER CHICHESTER, PA





The information and images contained neems are non-sources deemed reliable. Provever, went of contined an indicate purposes, images in a personal reliable provided in indicate purposes, images in a personal reliable provided in indicate purposes, images in a personal reliable provided in indicate purposes.







The information and images contained herein are from sources deemed reliable. However, wend commercial near classes, inc. makes not representation whatsoever as to their accuracy or authenticity, images shown may be informed for incidental very purposes. Images may be out-or-cate and not current. Section 1.5.2.

CHICHESTER SQUARE

3601 CHICHESTER AVENUE

UPPER CHICHESTER, PA



### IDEAL USES: MEDICAL, FITNESS, OR CELL PHONE/ELECTRONICS TENANTS







The information and images