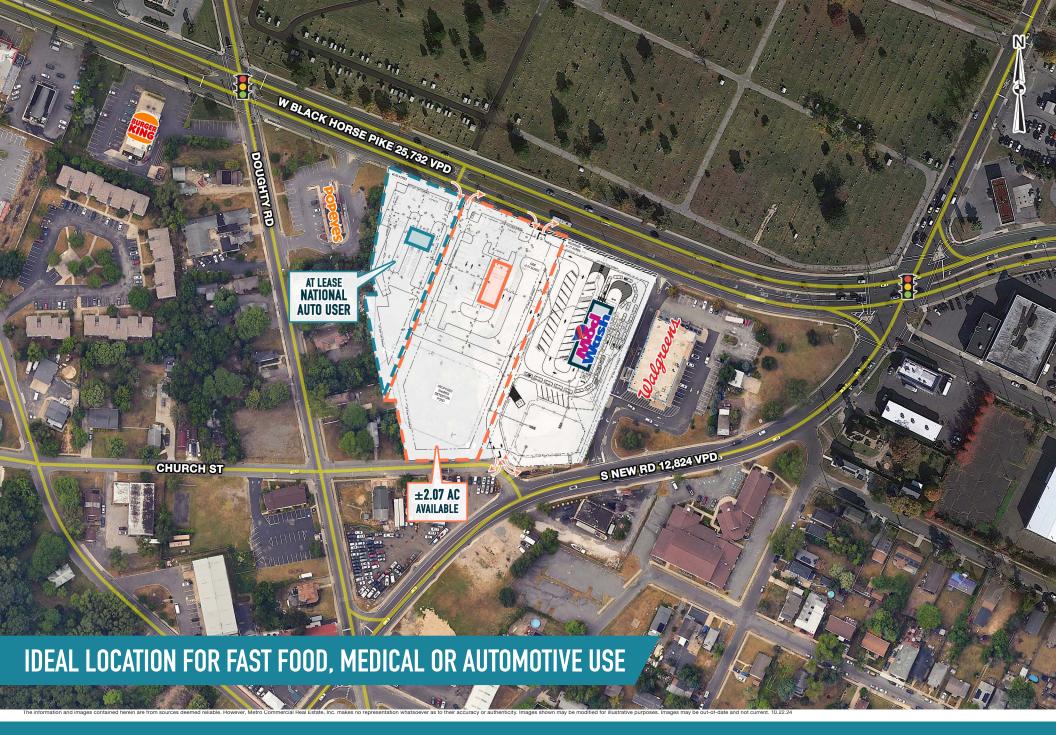

±2.07 AC AVAILABLE FOR SALE OR LEASE ATLANTIC CITY- HAMMONTON MSA

# STRONG VISIBILITY ON BLACK HORSE PIKE WITH A SHORT DISTANCE TO THE ATLANTIC CITY EXPRESSWAY