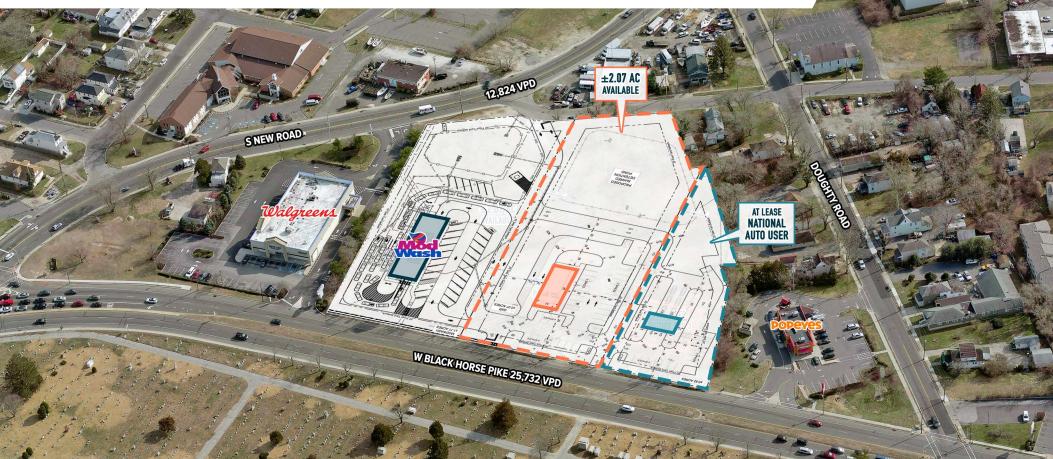

±2.07 AC AVAILABLE FOR SALE OR LEASE ATLANTIC CITY- HAMMONTON MSA

# STRONG VISIBILITY ON BLACK HORSE PIKE WITH A SHORT DISTANCE TO THE ATLANTIC CITY EXPRESSWAY