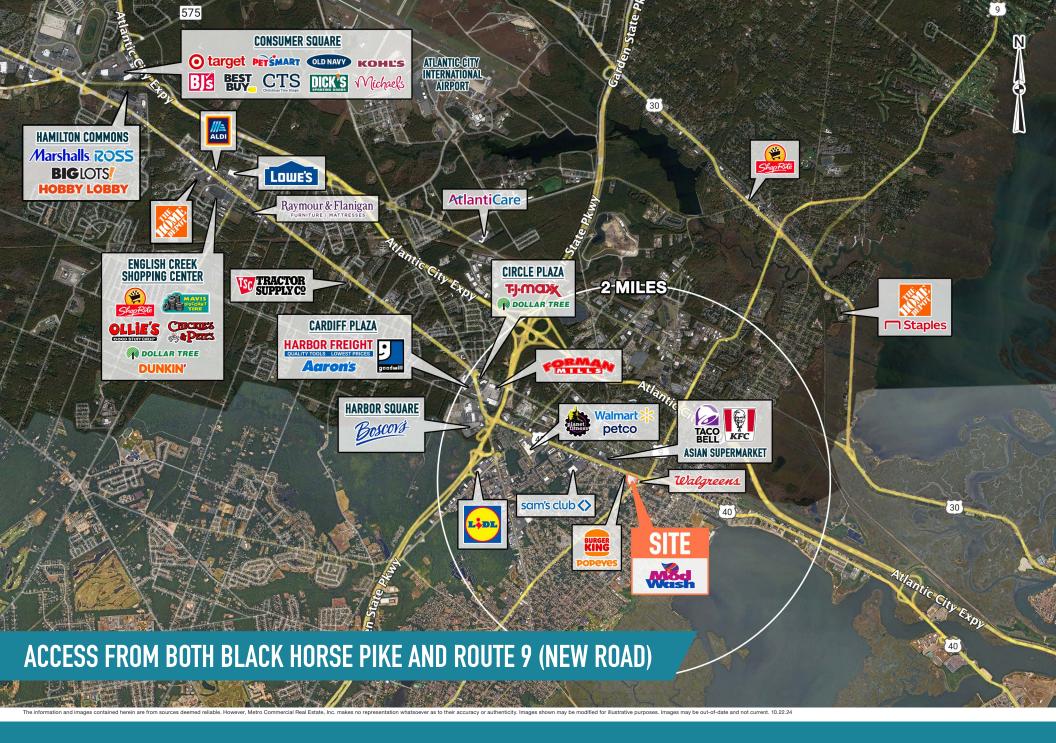

# STRONG VISIBILITY ON BLACK HORSE PIKE WITH A SHORT DISTANCE TO THE ATLANTIC CITY EXPRESSWAY