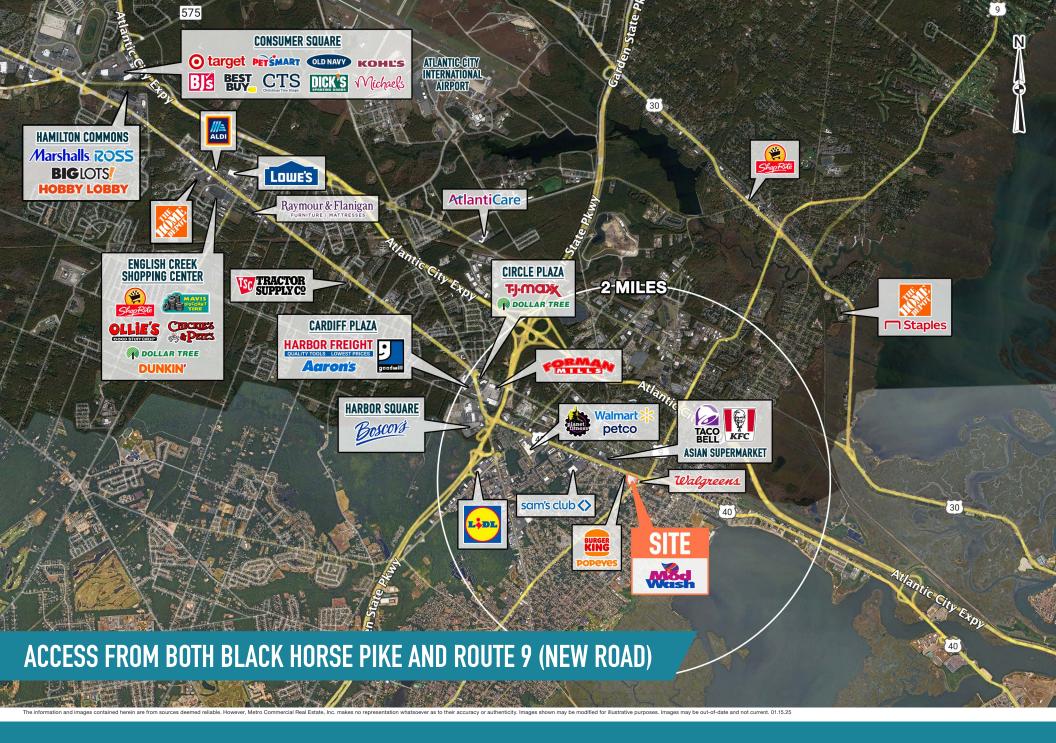

#### STRONG VISIBILITY ON BLACK HORSE PIKE WITH A SHORT DISTANCE TO THE ATLANTIC CITY EXPRESSWAY