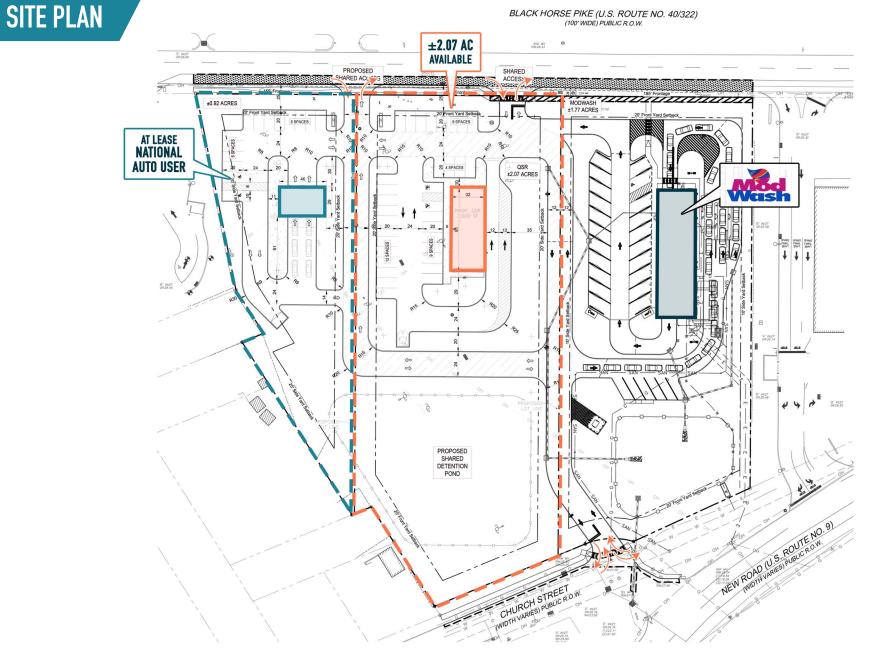

±2.07 AC AVAILABLE FOR SALE OR LEASE ATLANTIC CITY- HAMMONTON MSA

#### STRONG VISIBILITY ON BLACK HORSE PIKE WITH A SHORT DISTANCE TO THE ATLANTIC CITY EXPRESSWAY