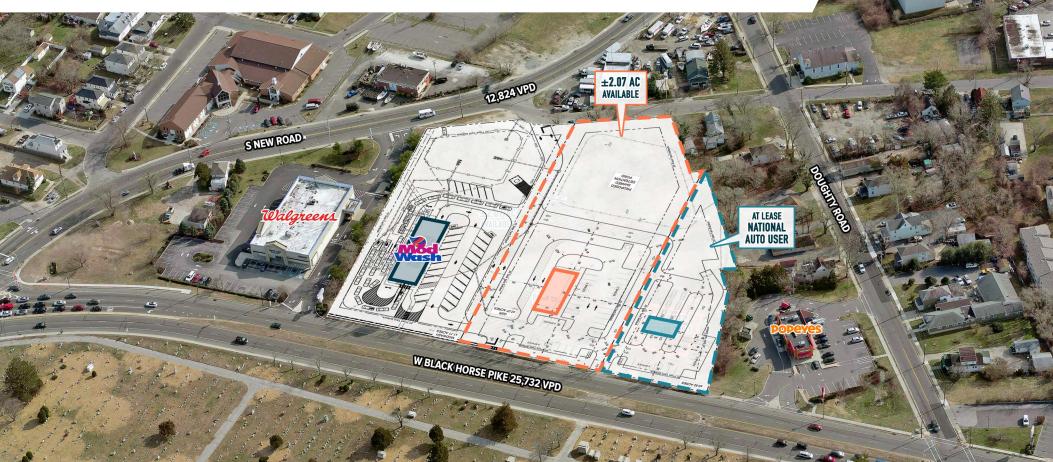

±2.07 AC AVAILABLE FOR SALE OR LEASE ATLANTIC CITY- HAMMONTON MSA

#### STRONG VISIBILITY ON BLACK HORSE PIKE WITH A SHORT DISTANCE TO THE ATLANTIC CITY EXPRESSWAY