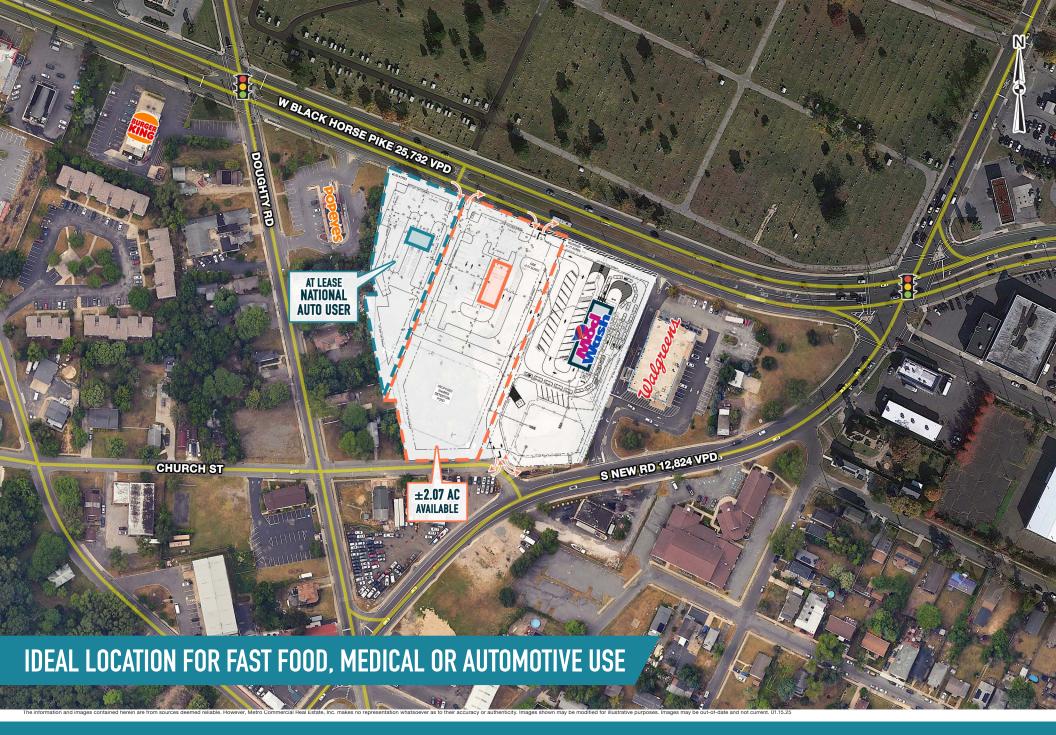

±2.07 AC AVAILABLE FOR SALE OR LEASE ATLANTIC CITY- HAMMONTON MSA

#### STRONG VISIBILITY ON BLACK HORSE PIKE WITH A SHORT DISTANCE TO THE ATLANTIC CITY EXPRESSWAY