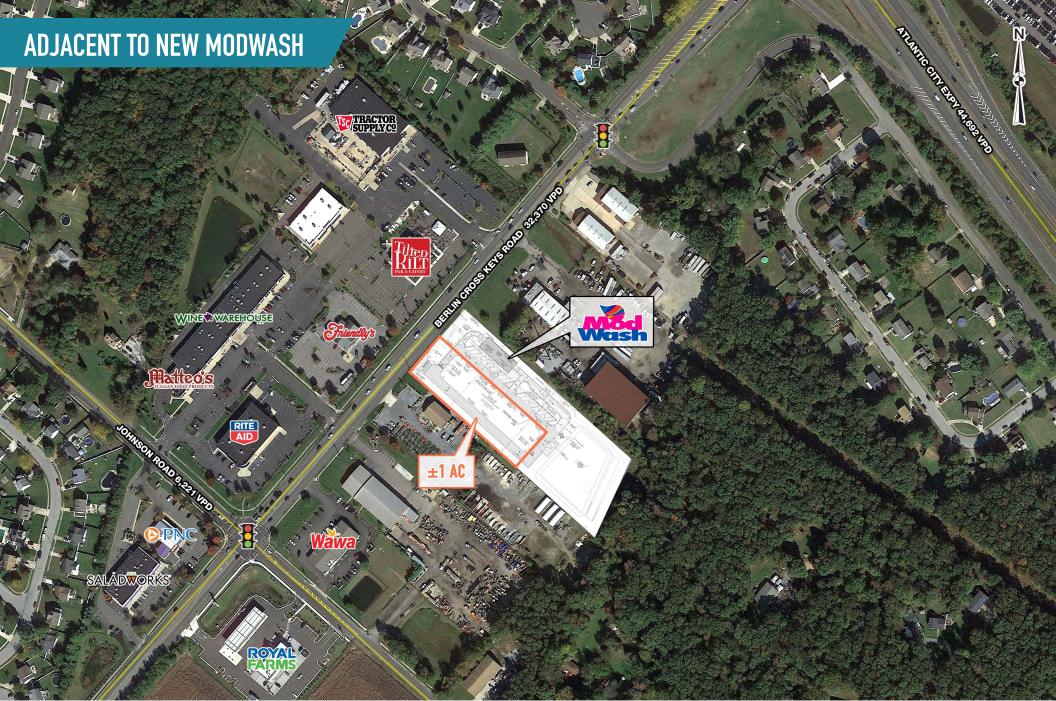

## SICKLERVILLE, NJ

660 BERLIN CROSS KEYS ROAD

±1 ACRE AVAILABLE FOR SALE OR LEASE PHILADELPHIA MSA