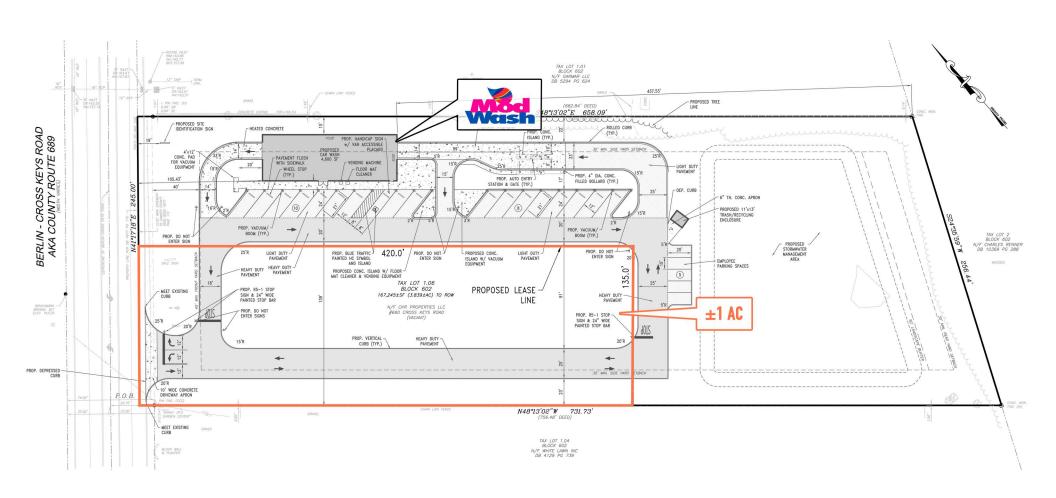

## SICKLERVILLE, NJ

660 BERLIN CROSS KEYS ROAD

±1 ACRE AVAILABLE FOR SALE OR LEASE PHILADELPHIA MSA