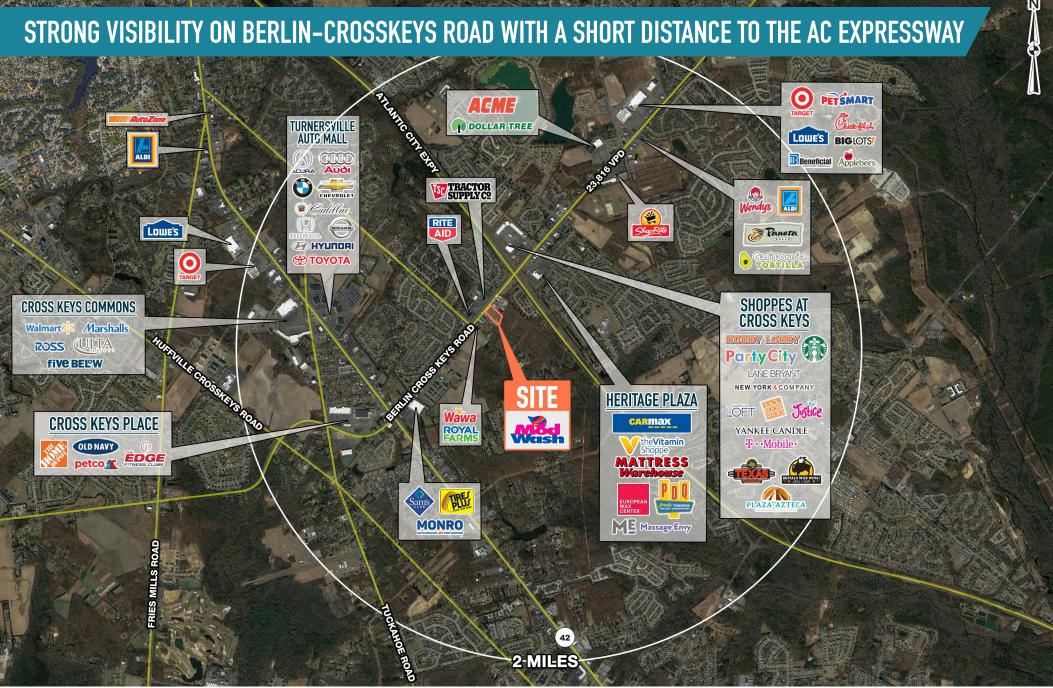

## SICKLERVILLE, NJ

660 BERLIN CROSS KEYS ROAD

±1 ACRE AVAILABLE FOR SALE OR LEASE PHILADELPHIA MSA