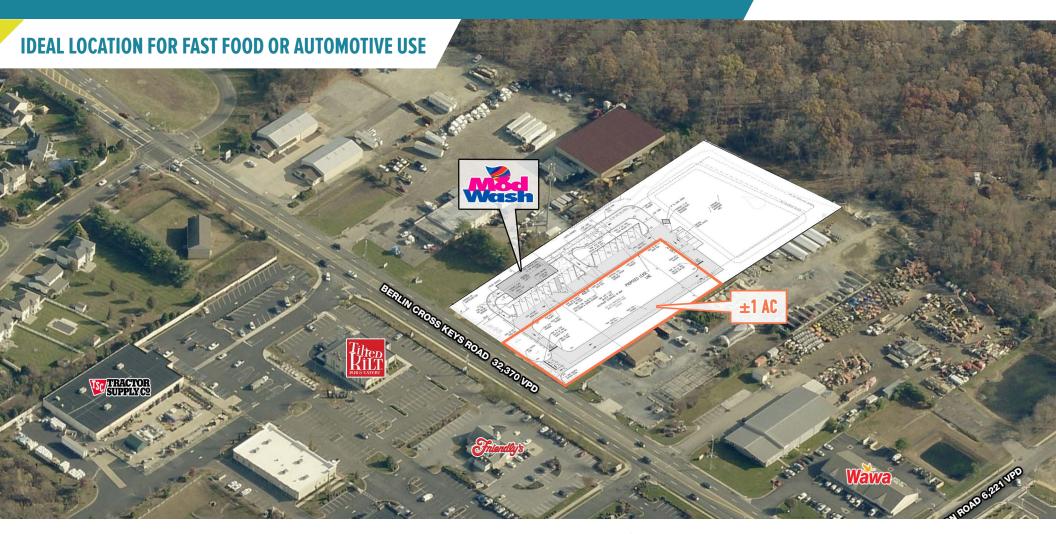

## SICKLERVILLE, NJ

660 BERLIN CROSS KEYS ROAD

±1 ACRE AVAILABLE FOR SALE OR LEASE PHILADELPHIA MSA