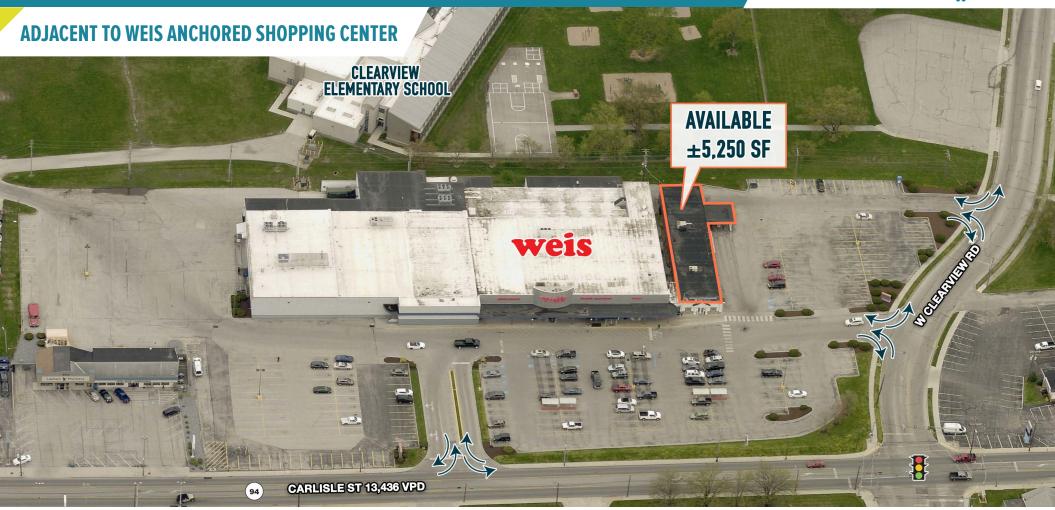

## ENDCAP BANK SPACE (5,250 SF) AVAILABLE FOR LEASE

The information and images contained herein are from sources deemed reliable. However, Metro Commercial Real Estate, Inc. makes no representation whatsoever as to their accuracy or authenticity. Images shown may be modified for illustrative purposes. Images may be out-of-date and not current. 12.13.23