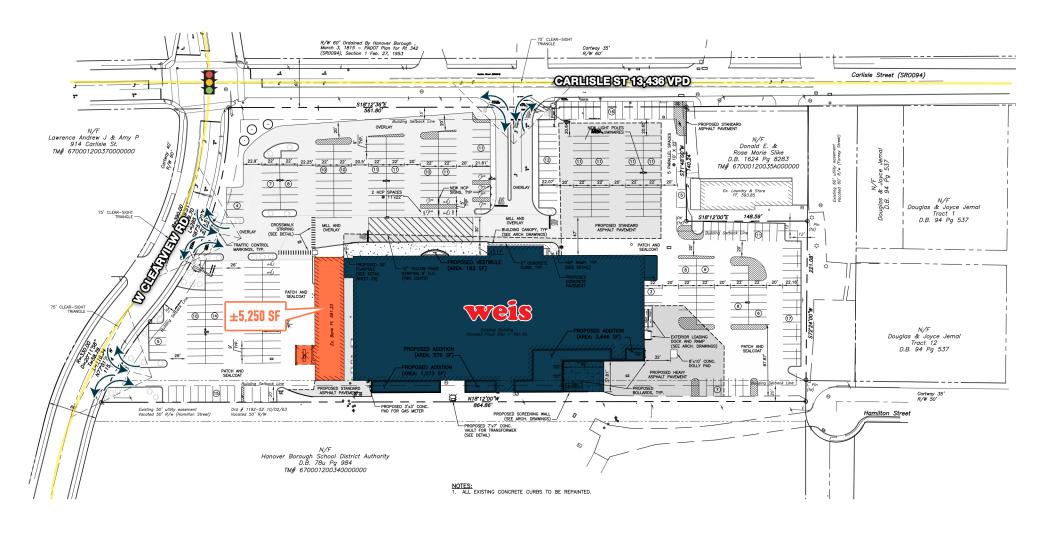

## HANOVER, PA

**880 CARLISLE STREET** 

±5,250 SF ENDCAP WITH DRIVE-THRU AVAILABLE FOR LEASE PHILADELPHIA MSA

**AREA RETAILERS** 

**LEASED BY:** 

**OWNED & MANAGED BY:** 

## ENDCAP BANK SPACE (5,250 SF) AVAILABLE FOR LEASE

The information and images contained herein are from sources deemed reliable. However, Metro Commercial Real Estate, Inc. makes no representation whatsoever as to their accuracy or authenticity. Images shown may be modified for illustrative purposes. Images may be out-of-date and not current. 12.13.23