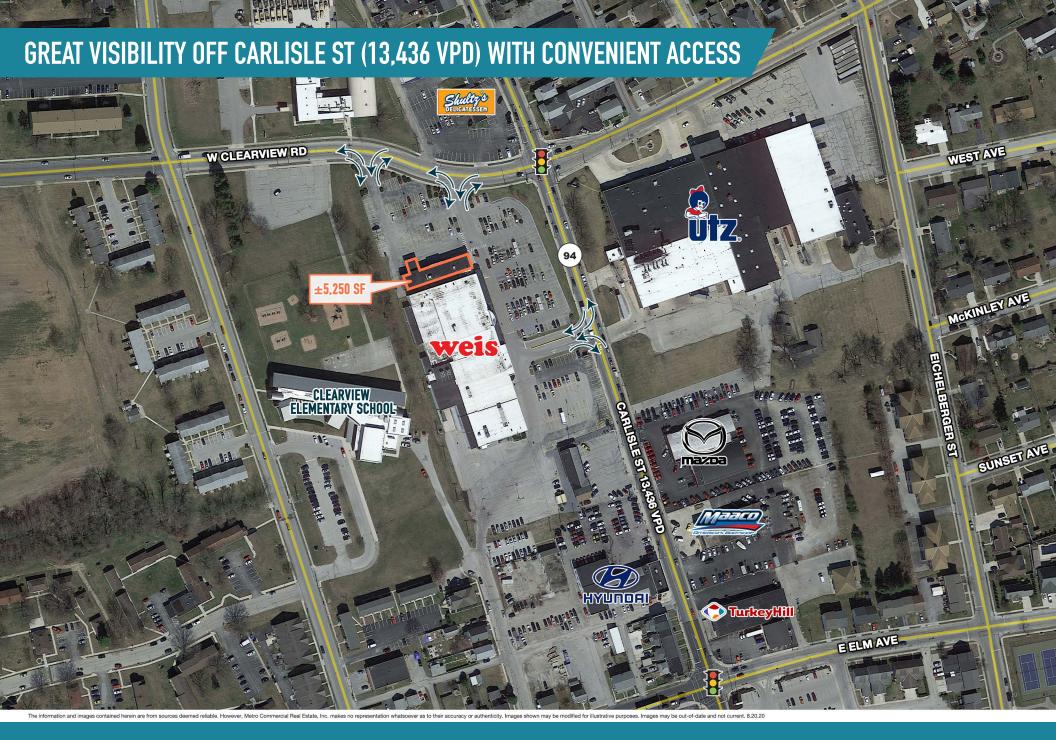

## ENDCAP BANK SPACE (5,250 SF) AVAILABLE FOR LEASE

The information and images contained herein are from sources deemed reliable. However, Metro Commercial Real Estate, Inc. makes no representation whatsoever as to their accuracy or authenticity. Images shown may be modified for illustrative purposes. Images may be out-of-date and not current. 12.13.23