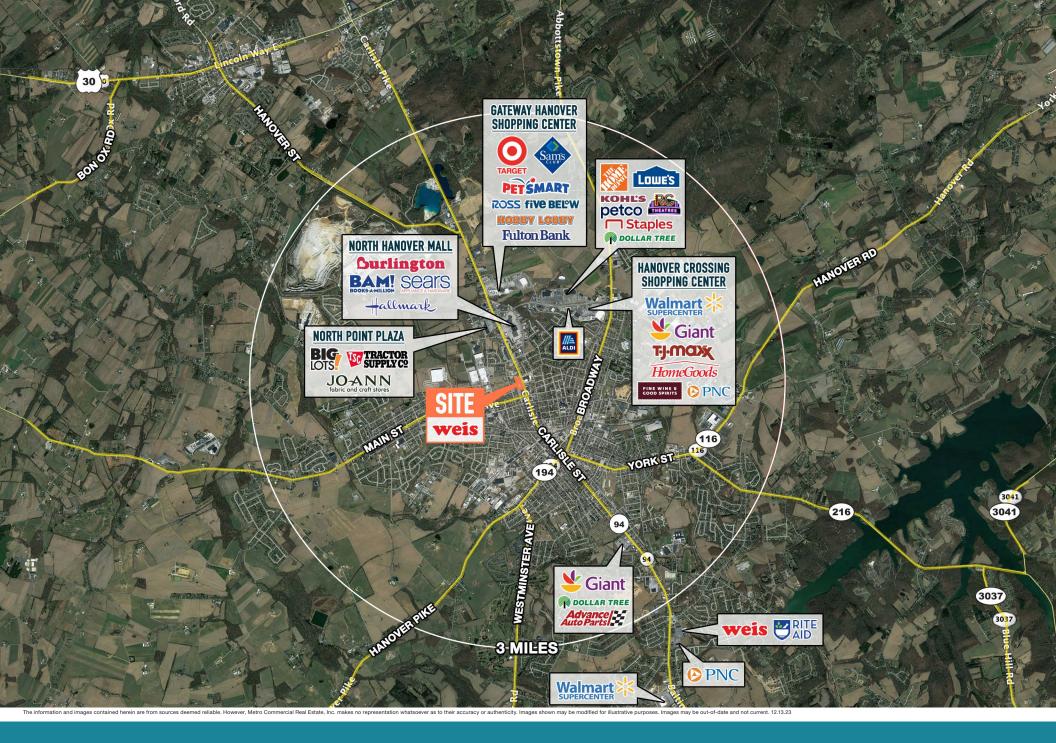

## HANOVER, PA

**880 CARLISLE STREET** 

±5,250 SF ENDCAP WITH DRIVE-THRU AVAILABLE FOR LEASE PHILADELPHIA MSA

**AREA RETAILERS** 

**LEASED BY:** 

**OWNED & MANAGED BY:** 