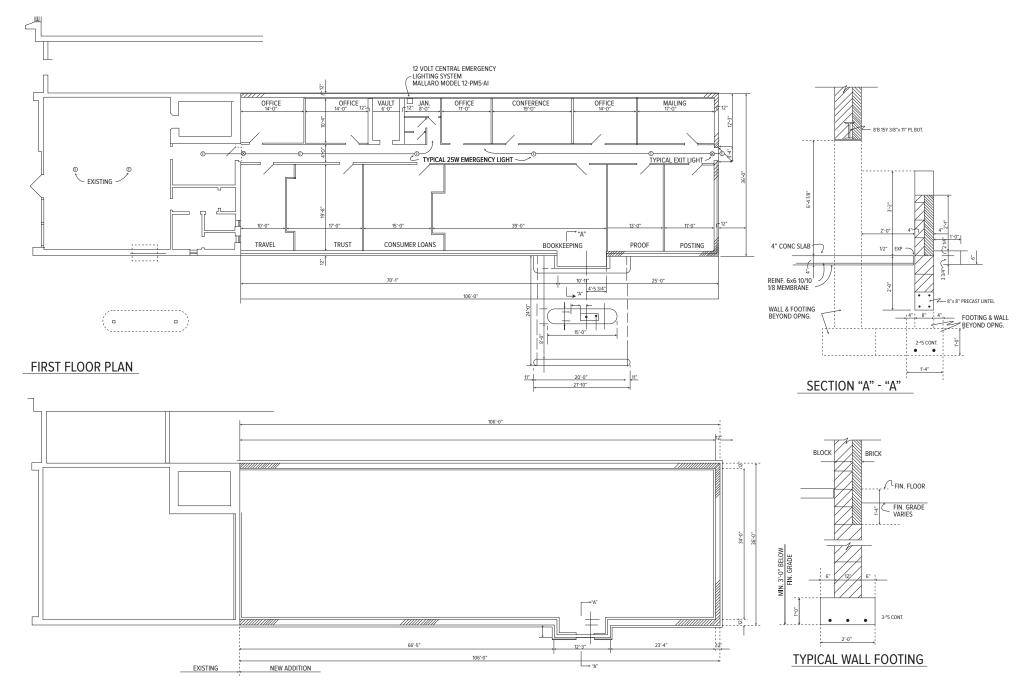

## ENDCAP BANK SPACE (5,250 SF) AVAILABLE FOR LEASE

The information and images contained herein are from sources deemed reliable. However, Metro Commercial Real Estate, Inc. makes no representation whatsoever as to their accuracy or authenticity. Images shown may be modified for illustrative purposes. Images may be out-of-date and not current. 12.13.23